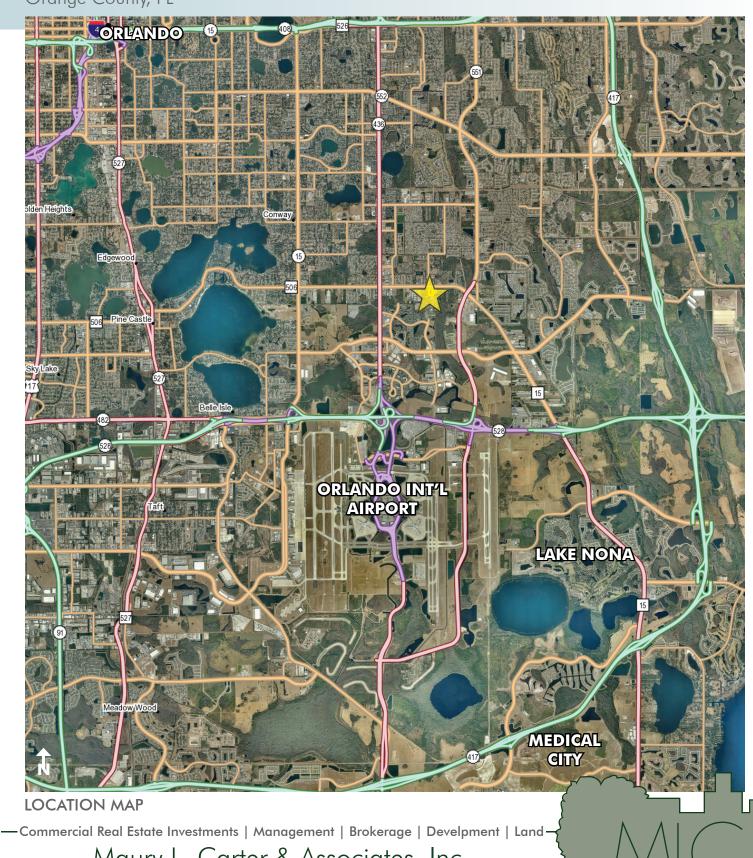

#### LOCATION

Prime industrial corner at Hoffner Ave/Patch Rd, 2 miles north of Orlando International Airport and less than 10 minutes from Medical City.