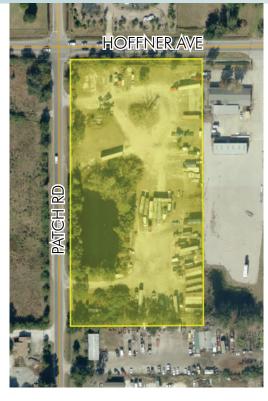

#### LOCATION

Prime industrial corner at Hoffner Ave/Patch Rd, 2 miles north of Orlando International Airport and less than 10 minutes from Medical City.

#### **ROAD FRONTAGE**

 $300'\pm$  on south side of Hoffner Ave (CR 15)  $205'\pm$  on east side of Patch Rd

## PARCEL ID

22-23-30-0000-00-004

Offering subject to errors, omission, prior sale or withdrawal without notice.

~

.

FOR SALE

NDUSTRIAL LAND