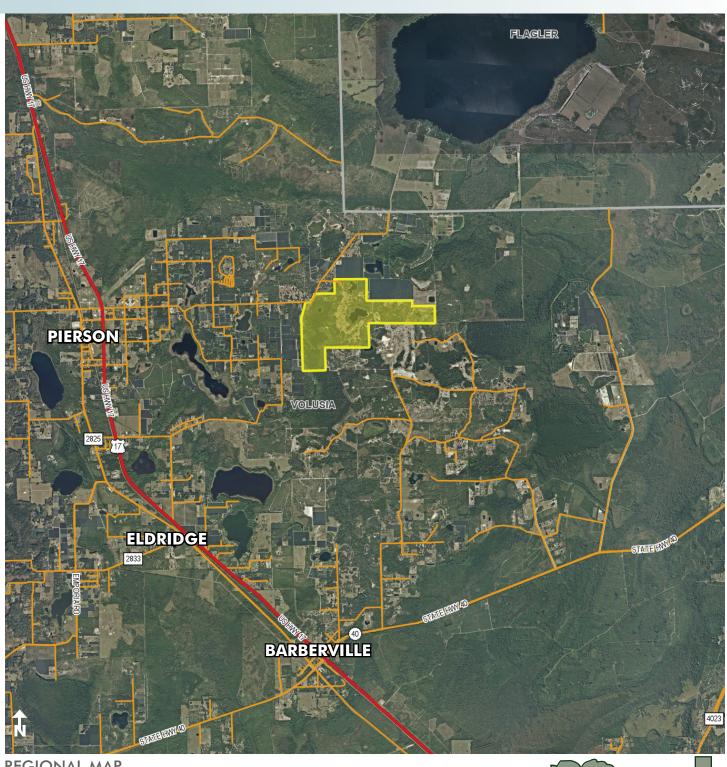

### LOCATION

1030 Phelps Lane, Pierson, FL 32180, North Volusia County, Florida.

Maury L. Carter & Associates, Inc. 407-422-3144 | www.maurycarter.com

494± acres North Volusia County, FL

PROPERTY MAP

 $494 \pm acres$ North Volusia County, FL

**REGIONAL MAP** 

- Commercial Real Estate Investments | Management | Brokerage | Development | Land -