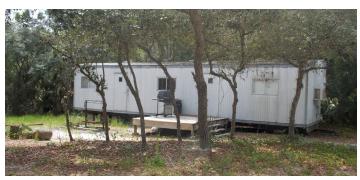

### **STRUCTURES**

Two trailers located on the property. Both have running water, power and porches (See pictures). In addition to the trailer/mobile home, there is a 30'x30' steel barn with bay door and concrete pad (drive-in).