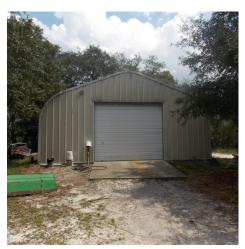

### **STRUCTURES**

Two trailers located on the property. Both have running water, power and porches (See pictures). In addition to the trailer/mobile home, there is a 30'x30' steel barn with bay door and concrete pad (drive-in).