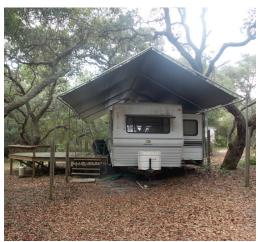

### **STRUCTURES**

Two trailers located on the property. Both have running water, power and porches (See pictures). In addition to the trailer/mobile home, there is a 30'x30' steel barn with bay door and concrete pad (drive-in).