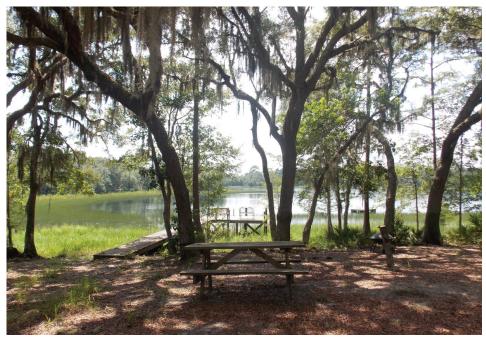

## LAKES/PONDS/WATERFRONT

The spring-fed, sand bottom, high banked and crystal clear Cypress Lake is entirely contained and in the center of the property. One additional lake and two smaller ponds are also located on the property. An irrigation canal borders the northeastern section of the land.

### **WILDLIFE**

The outdoorsman's paradise! Hunting, fishing and recreation opportunities are endless. Healthy populations of deer, turkey, rare Florida black bears and more. Superb fishing, swimming, boating in Cypress Lake, the ponds and bordering canal.