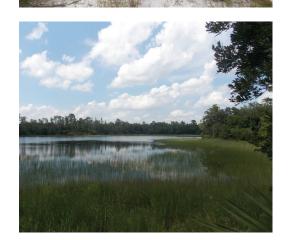

## LAKES/PONDS/WATERFRONT

The spring-fed, sand bottom, high banked and crystal clear Cypress Lake is entirely contained and in the center of the property. One additional lake and two smaller ponds are also located on the property. An irrigation canal borders the northeastern section of the land.

### **WILDLIFE**

The outdoorsman's paradise! Hunting, fishing and recreation opportunities are endless. Healthy populations of deer, turkey, rare Florida black bears and more. Superb fishing, swimming, boating in Cypress Lake, the ponds and bordering canal.