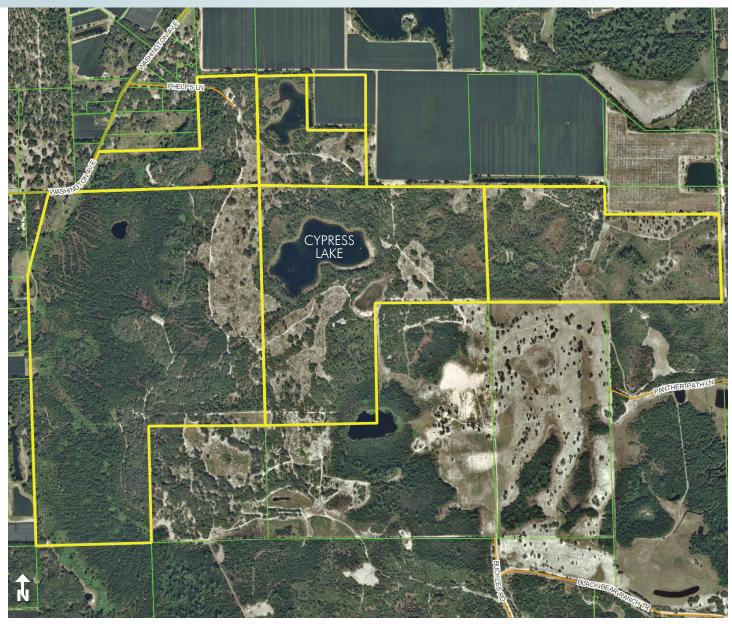

Maury L. Carter & Associates, Inc. 407-422-3144 | www.maurycarter.com

494± acres North Volusia County, FL

PROPERTY MAP

 $494 \pm acres$ North Volusia County, FL

**REGIONAL MAP** 

- Commercial Real Estate Investments | Management | Brokerage | Development | Land -