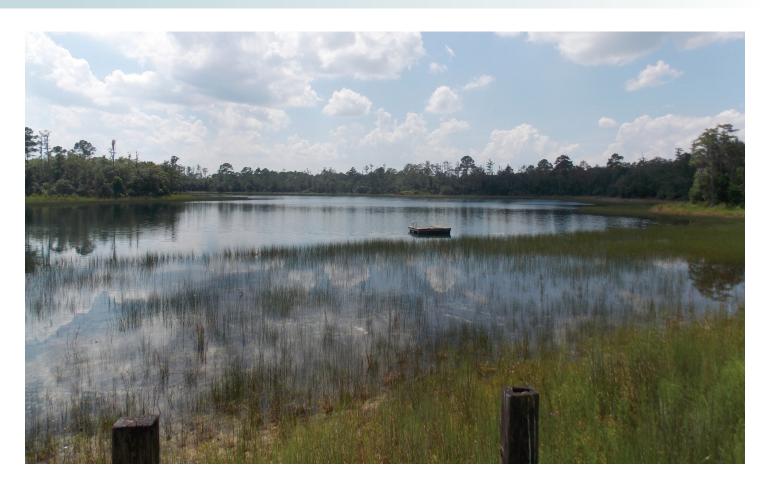

## LAKES/PONDS/WATERFRONT

The spring-fed, sand bottom, high banked and crystal clear Cypress Lake is entirely contained and in the center of the property. One additional lake and two smaller ponds are also located on the property. An irrigation canal borders the northeastern section of the land.

### **WILDLIFE**

The outdoorsman's paradise! Hunting, fishing and recreation opportunities are endless. Healthy populations of deer, turkey, rare Florida black bears and more. Superb fishing, swimming, boating in Cypress Lake, the ponds and bordering canal.