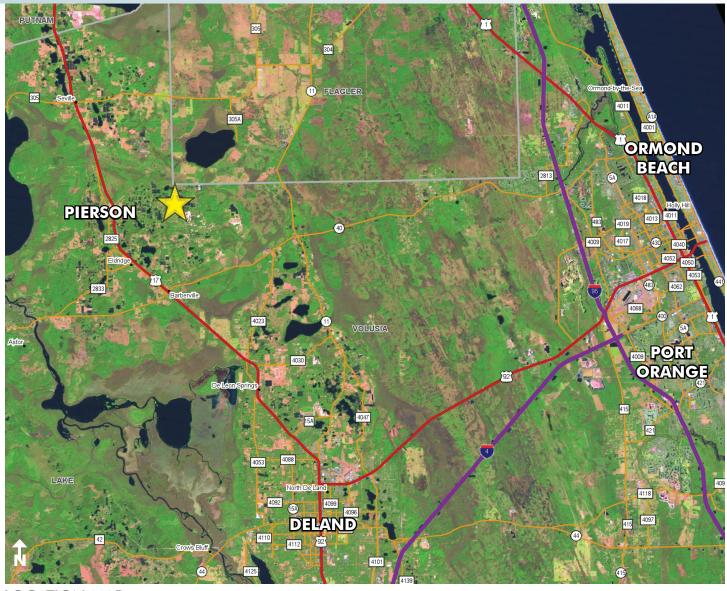

### LOCATION

1030 Phelps Lane, Pierson, FL 32180, North Volusia County, Florida.

## **DRIVE TIMES**

1 hour from Orlando
2 hours from Tampa
40 minutes to Daytona
55 minutes to New Smyrna Beach
1 hour to Ocala
1.5 hours to Jacksonville.

— Commercial Real Estate Investments | Management | Brokerage | Development | Land

Maury L. Carter & Associates, Inc. 407-422-3144 | www.maurycarter.com

494± acres North Volusia County, FL

LOCATION MAP