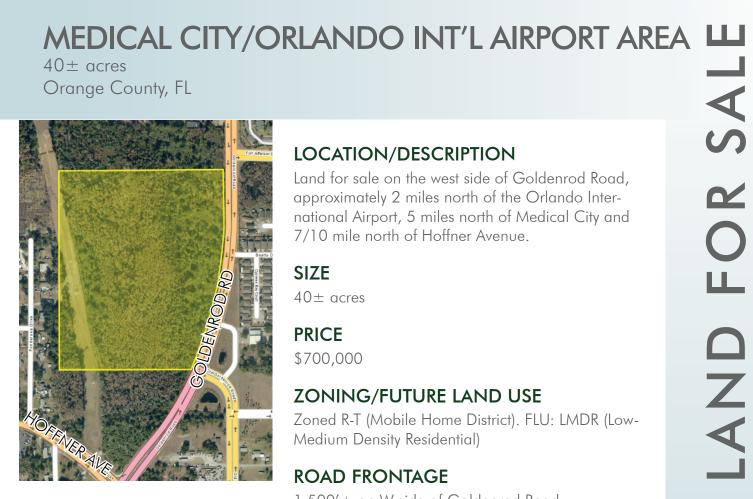

## SIZE

40± acres

### **PRICE**

\$700,000

# ZONING/FUTURE LAND USE

Zoned R-T (Mobile Home District). FLU: LMDR (Low-Medium Density Residential)

# ROAD FRONTAGE

1,500' ± on W side of Goldenrod Road

# PARCEL ID

14-23-30-5240-17-052

Offering subject to errors, omission, prior sale or withdrawal without notice.

DNA

# MEDICAL CITY/ORLANDO INT'L AIRPORT AREA

40± acres Orange County, FL

Maury L. Carter & Associates, Inc. Licensed Real Estate Broker

Commercial Book Estate Investments | Management | Brokerman | D

— Commercial Real Estate Investments | Management | Brokerage | Development | Land