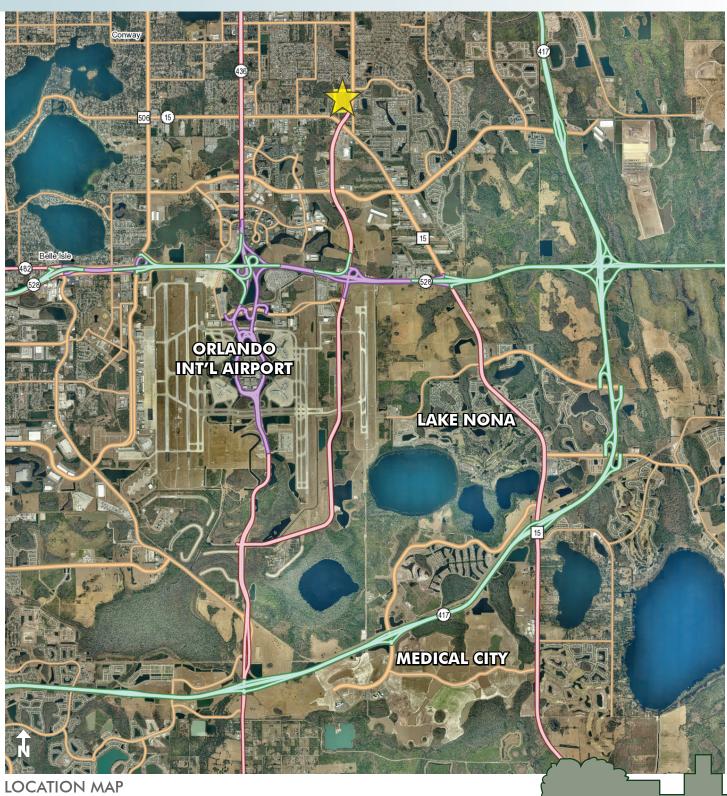

# MEDICAL CITY/ORLANDO INT'L AIRPORT AREA

40± acres Orange County, FL

Maury L. Carter & Associates, Inc. Licensed Real Estate Broker

Commercial Book Estate Investments | Management | Brokerman | D

— Commercial Real Estate Investments | Management | Brokerage | Development | Land