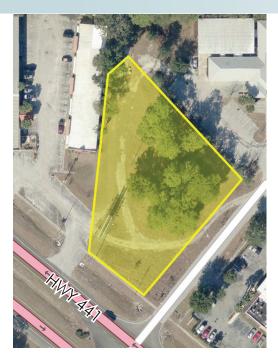

## LOCATION/DESCRIPTION

Commercial lot on the north side of US Hwy 441 (N Orange Blossom Trail) at Century Lane, approx. <sup>3</sup>/<sub>4</sub> miles east of US Hwy 441 and Hwy 436 intersection, in the City of Apopka, Orange County. Billboard lease and easement are not included.

## SIZE

0.96± acre

**PRICE** REDUCED TO \$195,000 (was \$225,000)

**ZONING/FUTURE LAND USE** Zoned C-1 (City of Apopka); FLU: Commercial

**ROAD FRONTAGE**  $99' \pm$  on N side of US Hwy 441

PARCEL ID 14-21-28-1305-00-050