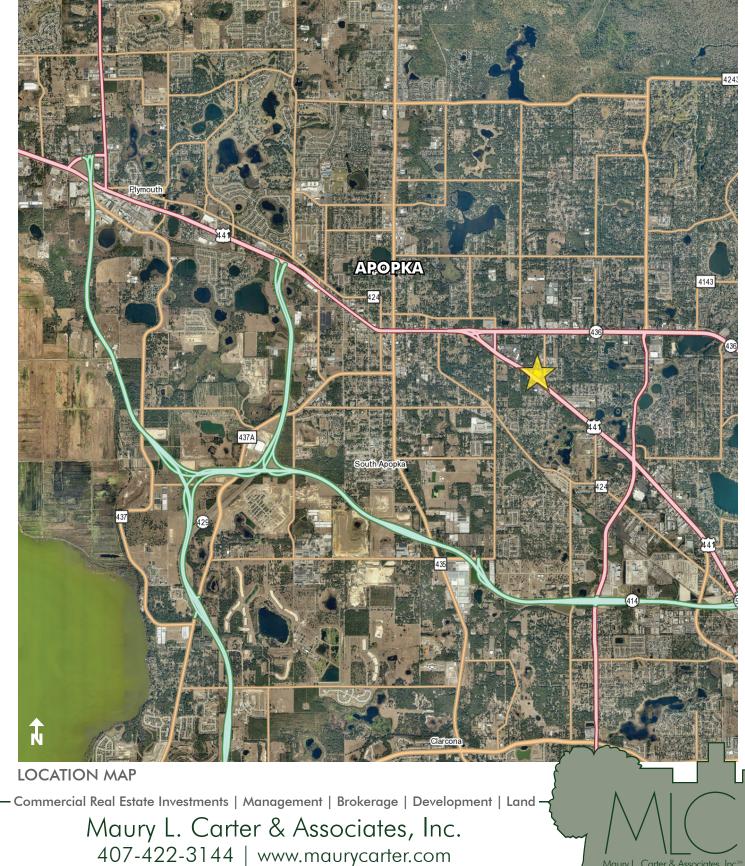

## LOCATION/DESCRIPTION

Commercial lot on the north side of US Hwy 441 (N Orange Blossom Trail) at Century Lane, approx. <sup>3</sup>/<sub>4</sub> miles east of US Hwy 441 and Hwy 436 intersection, in the City of Apopka, Orange County. Billboard lease and easement are not included.