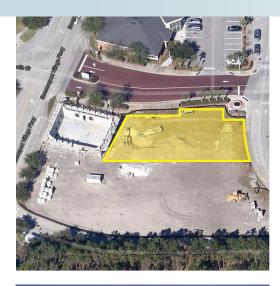

## SIZE

1.2± acres. Accommodates up to a 4,800sf office/retail.

**PRICE** \$60,000/year ground lease

### IMPROVEMENTS

Pad-ready site improved with newly constructed parking lot, stormwater, and utilities all in place.

### DESCRIPTION

Outparcel adjacent to Health Central Family Medicine, Subway and Publix. Cornerstone at Summerport shopping center is beautifully landscaped and full of tenants (including UPS store, SunTrust, restaurants), with three points of entry. 25,000 new househoolds in the area in the past few years, with estimated 2014 population (5-mile radius) of 97,831. Traffic count on Winter Garden Vineland Road in 2012 was 27,000. Average income for 2012 (5 mile radius) was \$102,000.