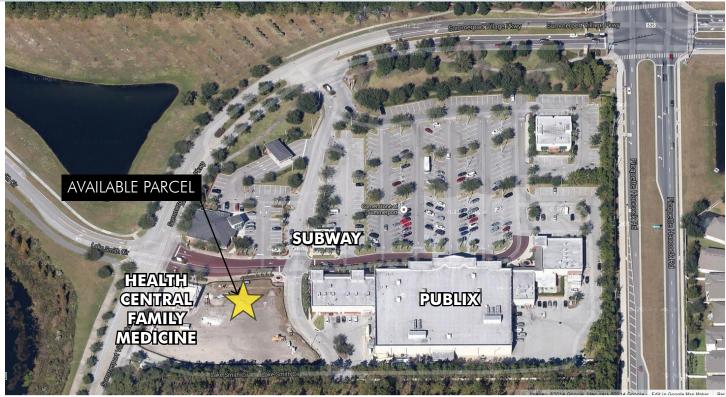

### DESCRIPTION

Outparcel adjacent to Health Central Family Medicine, Subway and Publix. Cornerstone at Summerport shopping center is beautifully landscaped and full of tenants (including UPS store, SunTrust, restaurants), with three points of entry. 25,000 new househoolds in the area in the past few years, with estimated 2014 population (5-mile radius) of 97,831. Traffic count on Winter Garden Vineland Road in 2012 was 27,000. Average income for 2012 (5 mile radius) was \$102,000.