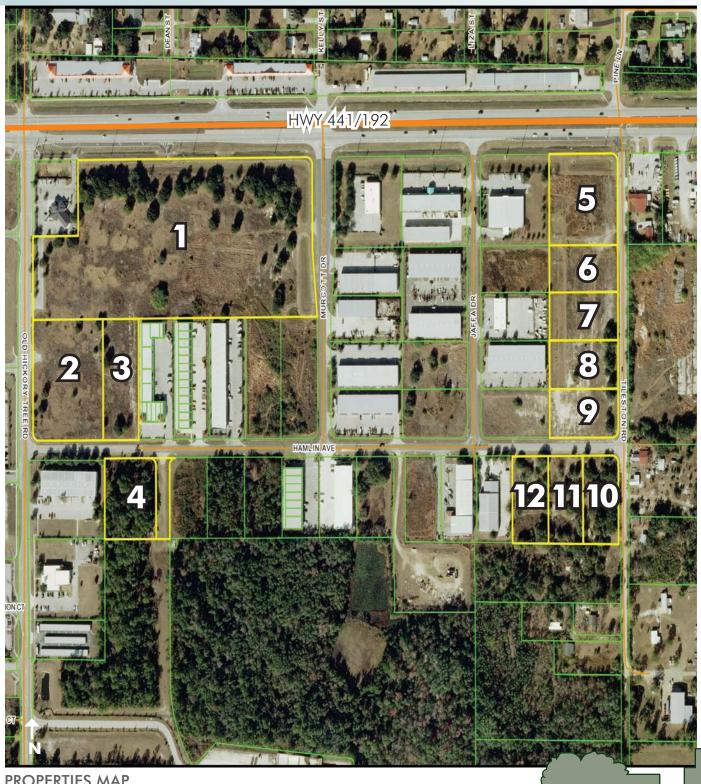

#### **BULK SALE AVAILABLE:**

28.91 acres = \$2,250,000 or \$1.78/sf

- 1) 072631060500010010 $13.87 \pm ac = \$1,750,000 \text{ or } \$2.89/\text{sf}$
- 2) 072631062100010010 $2.78\pm\alpha c = \$277,311 \text{ or } \$2.29/\text{sf}$
- 3) 072631062100010030 $1.42\pm ac = $141,648 \text{ or } $2.29/\text{sf}$
- 4) 072631062100010370 1.37±ac = \$136,660 or \$2.29/sf
- 5) 0726310620000100V0 $2.07 \pm ac = $293,049 \text{ or } $3.25/sf$
- 6) 072631062000010210

 $1.08 \pm ac = \$107,732 \text{ or } \$2.29/sf$ 

- 7) 072631062000010220 $1.08\pm ac = $107,732 \text{ or } $2.29/\text{sf}$
- 8) 072631062000010230 $1.08\pm\alpha c = \$107,732 \text{ or } \$2.29/\text{sf}$
- 9) 072631062000010240 1.10±ac = \$109,727 or \$2.29/sf
- 10) 072631062000010270
- 1.03±ac = \$102,744 or \$2.29/sf 11) 072631062000010260 1.00±ac = \$100,000 or \$2.29/sf
- 12) 072631062000010250 1.03±ac = \$102,744 or \$2.29/sf

 $28.91 \pm$  acres (12 individual parcels) Osceola County, FL

**PROPERTIES MAP** 

— Commercial Real Estate Investments | Management | Brokerage | Development | Land

Maury L. Carter & Associates, Inc. 407-422-3144 | www.maurycarter.com