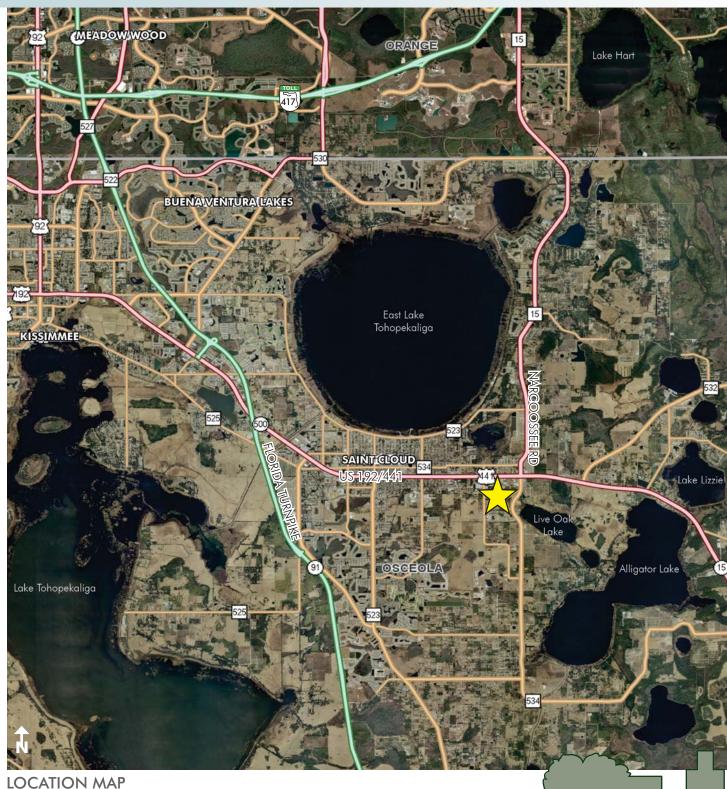

#### LOCATION

Properties are located on the south side of Hwy 192/441 in St. Cloud, Osceola County, Florida.

 $28.91 \pm$  acres (12 individual parcels) Osceola County, FL

Maury L. Carter & Associates, Inc.

**REGIONAL MAP** 

— Commercial Real Estate Investments | Management | Brokerage | Development | Land -

Maury L. Carter & Associates, Inc. 407-422-3144 | www.maurycarter.com