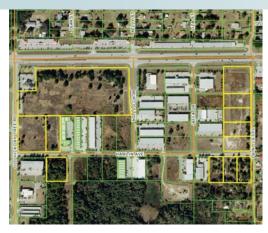

$28.91\pm$  acres (12 individual parcels) - Future DRI Map Osceola County, FL

Maury L. Carter & Associates, Inc.: Licensed Real Estate Broker

 $28.91\pm$  acres (12 individual parcels) - Future DRI Map Osceola County, FL

LAND FOR SALE

#### **DRI MAP**

— Commercial Real Estate Investments | Management | Brokerage | Development | Land -

Maury L. Carter & Associates, Inc. 407-422-3144 | www.maurycarter.com

 $28.91 \pm$  acres (12 individual parcels) Osceola County, FL