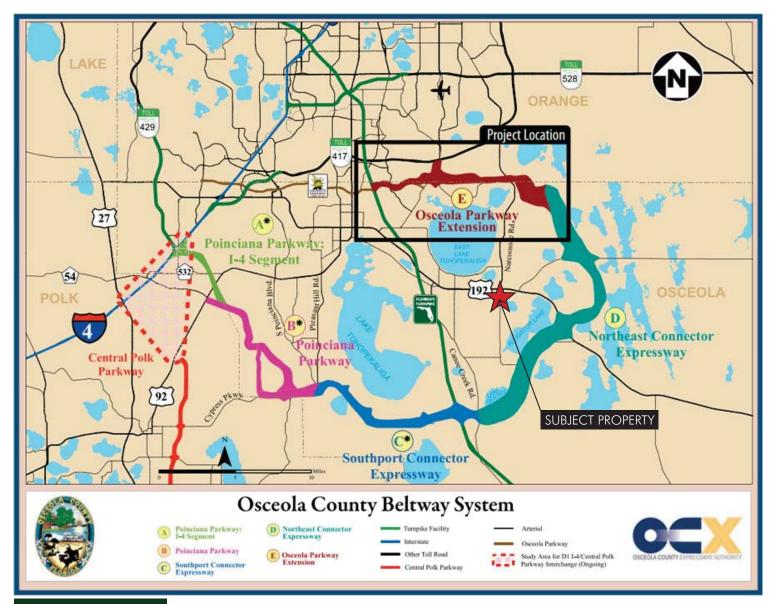

#### **DRI MAP**

— Commercial Real Estate Investments | Management | Brokerage | Development | Land -

Maury L. Carter & Associates, Inc. 407-422-3144 | www.maurycarter.com

 $28.91 \pm$  acres (12 individual parcels) Osceola County, FL