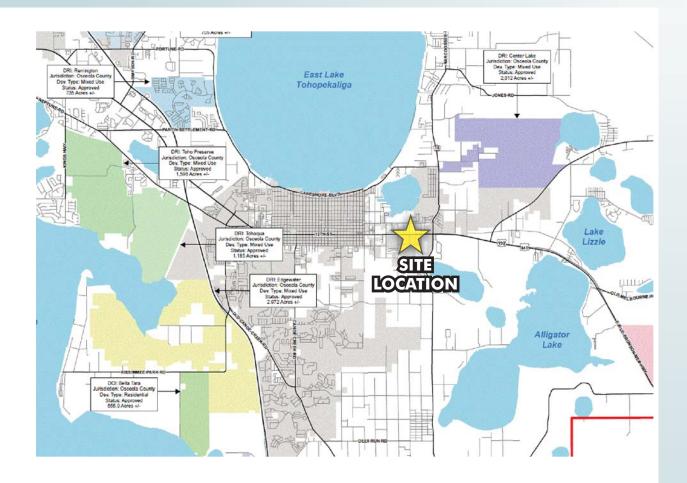

 $28.91 \pm$  acres (12 individual parcels) Osceola County, FL

Maury L. Carter & Associates, Inc.

**REGIONAL MAP** 

— Commercial Real Estate Investments | Management | Brokerage | Development | Land -

Maury L. Carter & Associates, Inc. 407-422-3144 | www.maurycarter.com