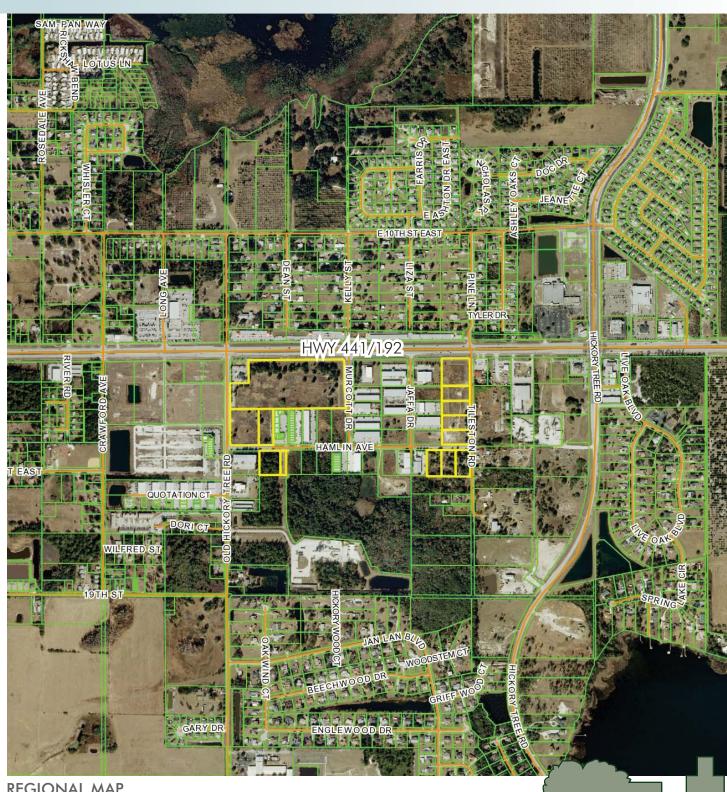

#### **ROAD FRONTAGE**

1,300' $\pm$  on HWY 192/441; 670' $\pm$  on Old Hickory Tree Road; 990' $\pm$  on Hamlin Avenue; 528' $\pm$  on Murcott Drive; 1,186' $\pm$  on Tileston Road

 $28.91 \pm$  acres (12 individual parcels) Osceola County, FL

**PROPERTIES MAP** 

— Commercial Real Estate Investments | Management | Brokerage | Development | Land

Maury L. Carter & Associates, Inc. 407-422-3144 | www.maurycarter.com