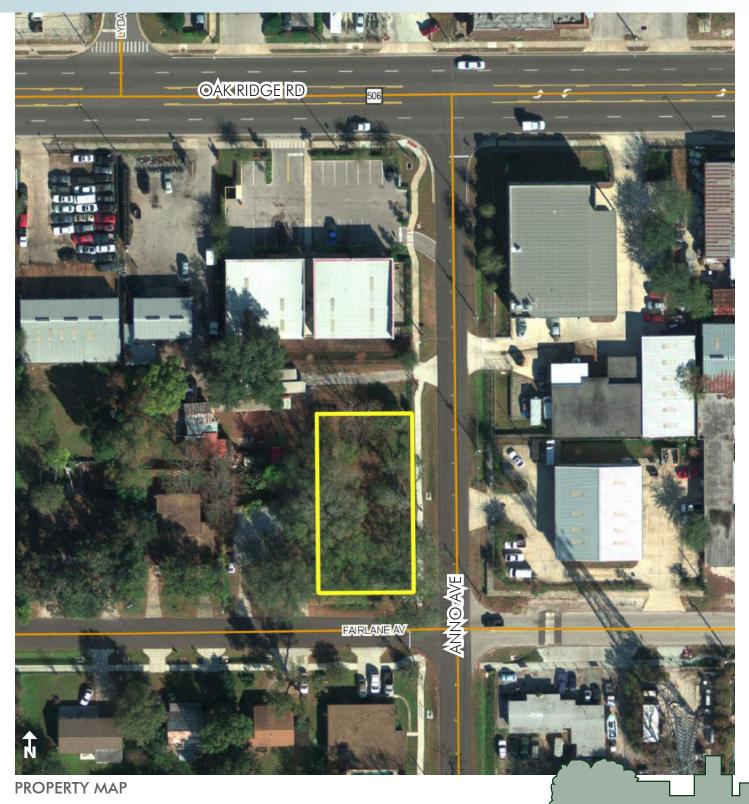

#### LOCATION

Located approximately 1/4 mile west of Orange Avenue, just minutes from downtown Orlando and Sand Lake Rd.

#### SIZE

 $0.23\pm$  acres

**PRICE** \$35,000.00

**ZONING** C-1. Allows for duplex or triplex.

#### ROAD FRONTAGE

99'  $\pm$  on Anno Ave. and 72'  $\pm$  on Fairlane Ave.

#### DESCRIPTION

Prime location, in close proximity to Orange Avenue and downtown Orlando. Great investment property.

Offering subject to errors, omission, prior sale or withdrawal without notice.

---- Commercial Real Estate Investments | Management | Brokerage | Development | Land ---