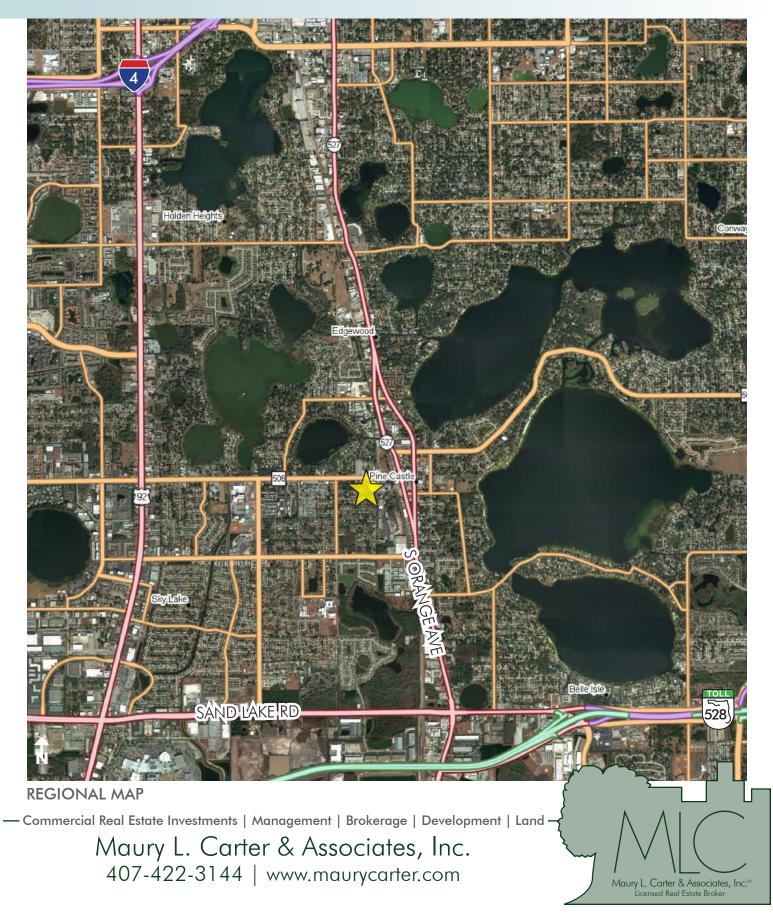

#### LOCATION

Located approximately 1/4 mile west of Orange Avenue, just minutes from downtown Orlando and Sand Lake Rd.