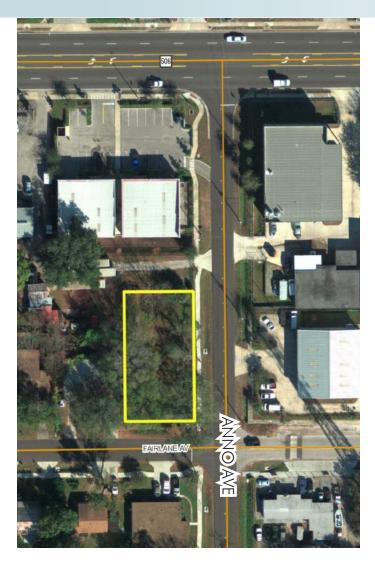

#### LOCATION

Located approximately 1/4 mile west of Orange Avenue, just minutes from downtown Orlando and Sand Lake Rd.

#### SIZE

 $0.23\pm$  acres

**PRICE** \$35,000.00

**ZONING** C-1. Allows for duplex or triplex.

#### ROAD FRONTAGE

99'  $\pm$  on Anno Ave. and 72'  $\pm$  on Fairlane Ave.

#### DESCRIPTION

Prime location, in close proximity to Orange Avenue and downtown Orlando. Great investment property.

Offering subject to errors, omission, prior sale or withdrawal without notice.

---- Commercial Real Estate Investments | Management | Brokerage | Development | Land ---