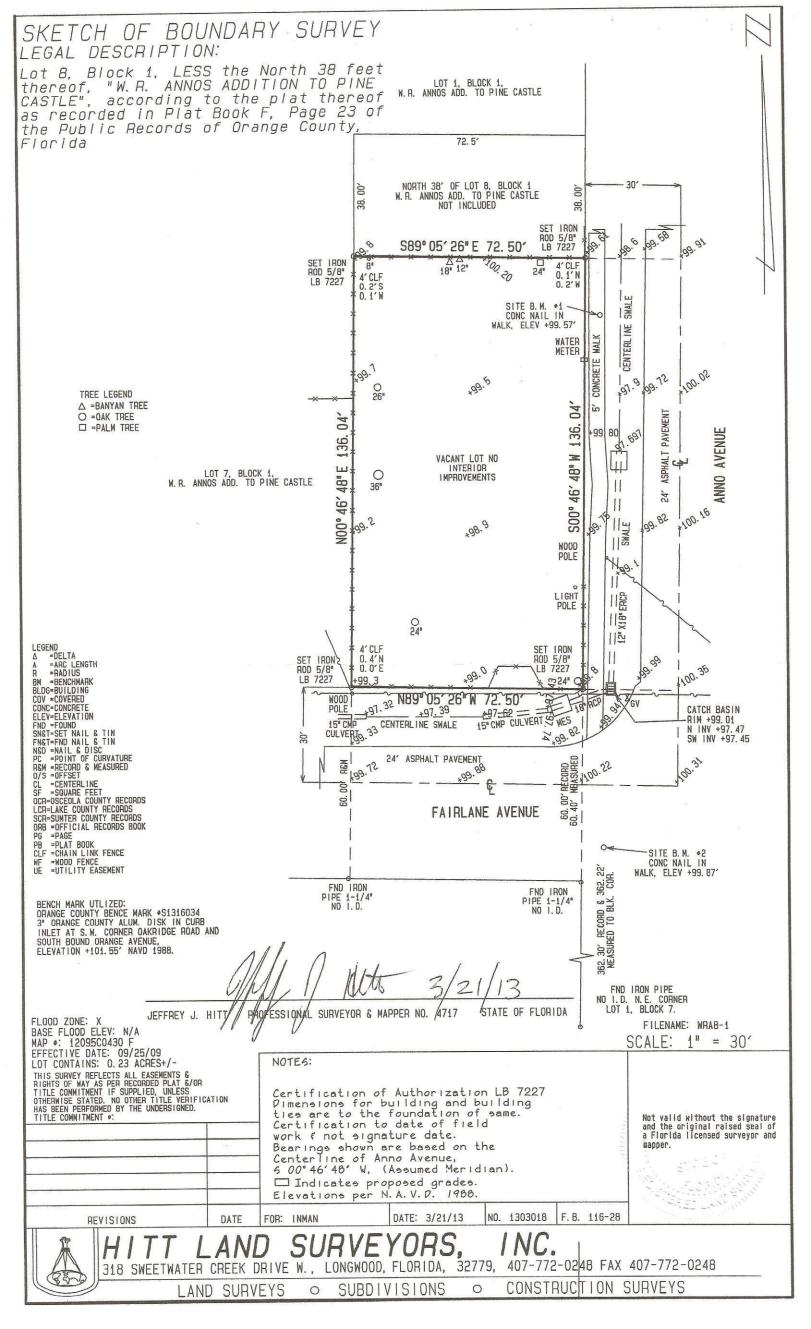

#### SIZE

 $0.23\pm$  acres

**PRICE** \$35,000.00

**ZONING** C-1. Allows for duplex or triplex.

#### ROAD FRONTAGE

99'  $\pm$  on Anno Ave. and 72'  $\pm$  on Fairlane Ave.

#### DESCRIPTION

Prime location, in close proximity to Orange Avenue and downtown Orlando. Great investment property.

Offering subject to errors, omission, prior sale or withdrawal without notice.

---- Commercial Real Estate Investments | Management | Brokerage | Development | Land ---