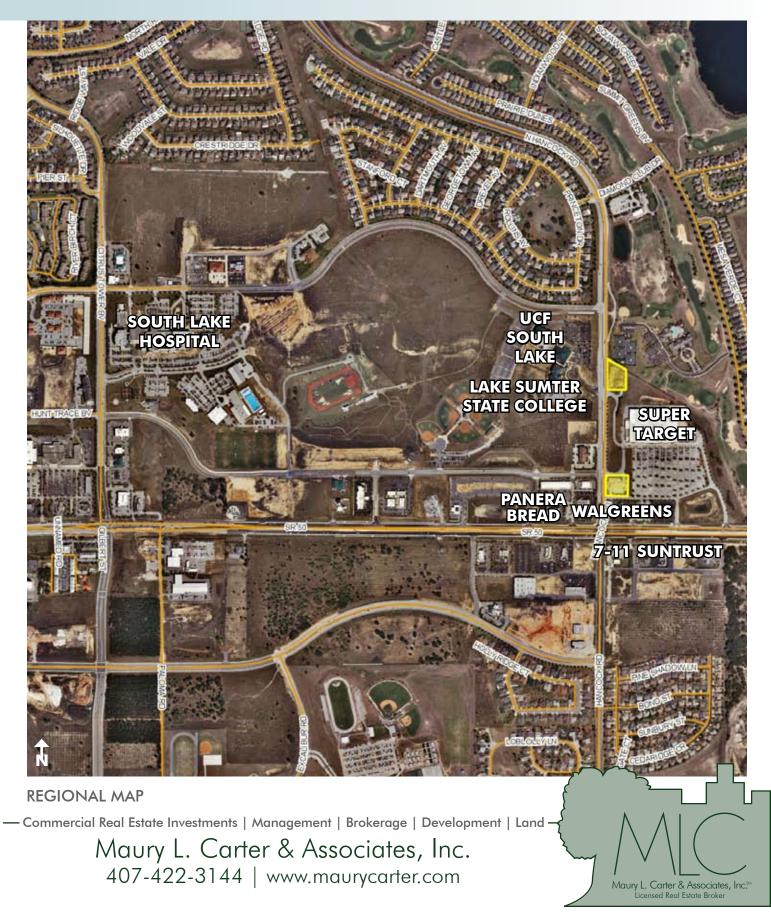

### LOCATION/DESCRIPTION

Join Super Target, Lake Sumter State College, University of Central Florida and South Lake Hospital with two outparcels located on the north of State Road 50 in Clermont at N. Hancock Road. The outparcels can be accessed directly via N. Hancock Road or via the Super Target entrances on State Road 50. The property is approximately three (3) miles west of the Florida Turnpike interchange at Highway 50 and approximately two (2) miles east of Highway 27.