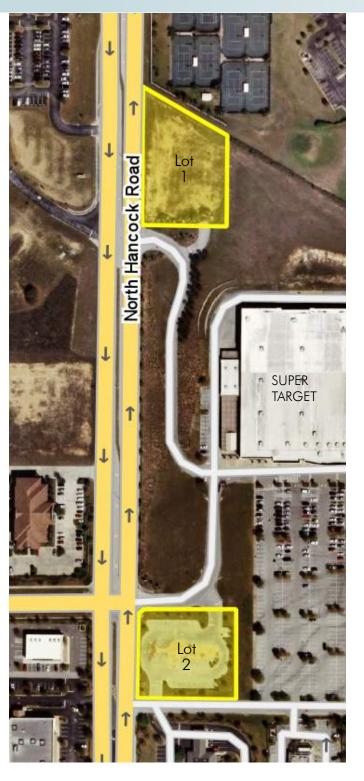

1.24± acres & 1.14± acres Clermont, Lake County, FL

### LOCATION/DESCRIPTION

Join Super Target, Lake Sumter State College, University of Central Florida and South Lake Hospital with two outparcels located on the north of State Road 50 in Clermont at N. Hancock Road. The outparcels can be accessed directly via N. Hancock Road or via the Super Target entrances on State Road 50. The property is approximately three (3) miles west of the Florida Turnpike interchange at Highway 50 and approximately two (2) miles east of Highway 27.

#### SIZE/PRICE

LOT 1:  $1.24 \pm acres = $450,000$ LOT 2:  $1.14 \pm acres = $650,000$ 

#### ROAD FRONTAGE

LOT 1:  $328' \pm$  on N. Hancock Road LOT 2:  $191' \pm$  on N. Hancock Road