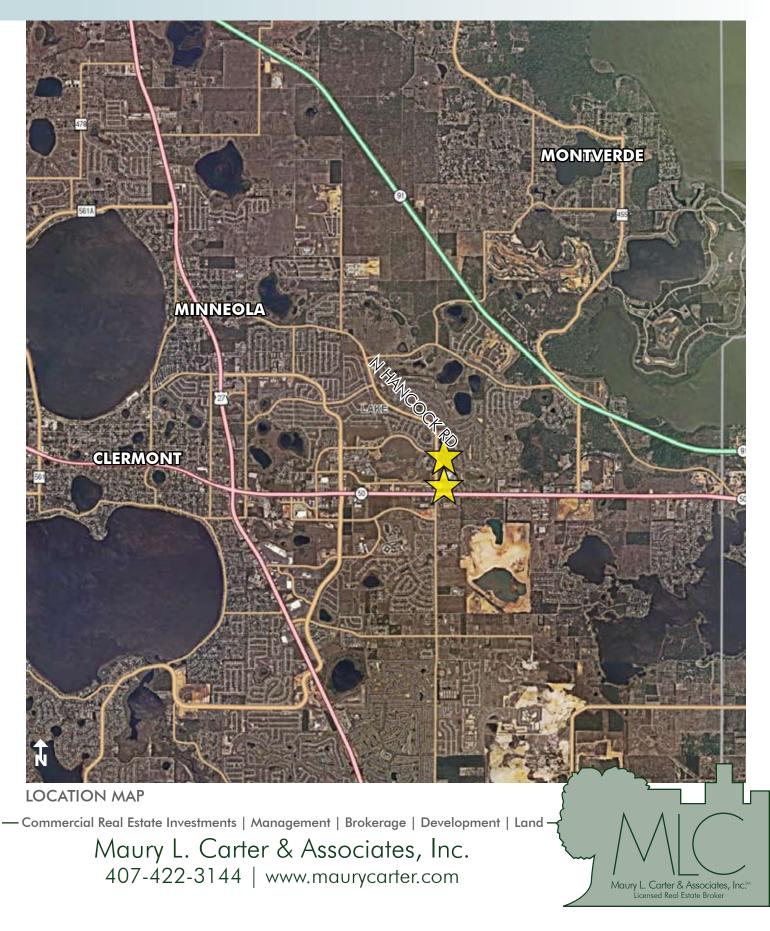

### LOCATION/DESCRIPTION

Join Super Target, Lake Sumter State College, University of Central Florida and South Lake Hospital with two outparcels located on the north of State Road 50 in Clermont at N. Hancock Road. The outparcels can be accessed directly via N. Hancock Road or via the Super Target entrances on State Road 50. The property is approximately three (3) miles west of the Florida Turnpike interchange at Highway 50 and approximately two (2) miles east of Highway 27.