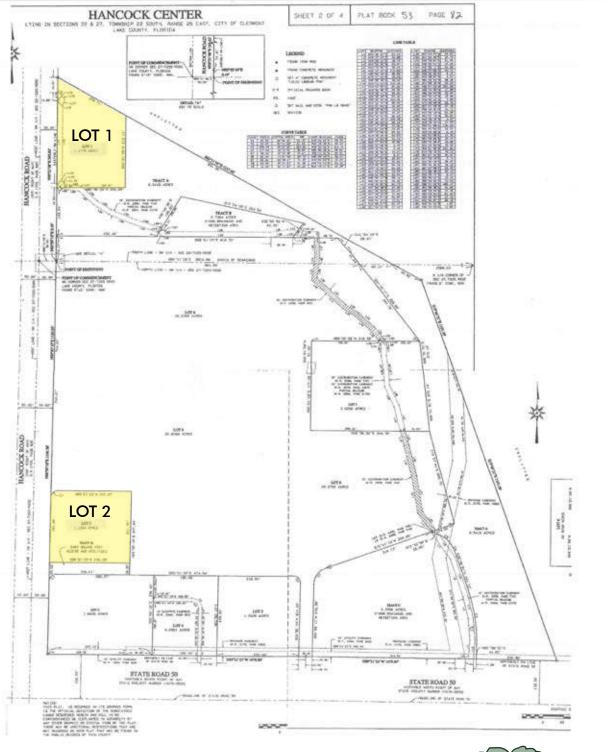

1.24± acres & 1.14± acres Clermont, Lake County, FL

#### SIZE/PRICE

LOT 1:  $1.24 \pm acres = $450,000$ LOT 2:  $1.14 \pm acres = $650,000$ 

#### ROAD FRONTAGE

LOT 1:  $328' \pm$  on N. Hancock Road LOT 2:  $191' \pm$  on N. Hancock Road