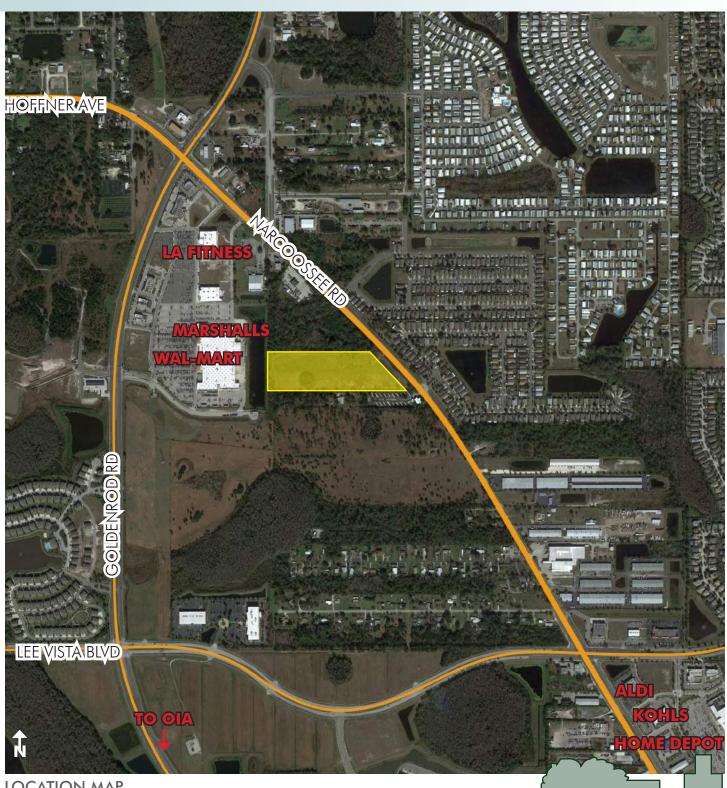

## **ROAD FRONTAGE**

512'± on Narcoossee Rd.

### LOCATION

South Orlando, north of Lake Nona/ Medical City and 2 miles north of Orlando International Airport which welcomed approx. 35.71 million air passengers in 2014. Located on the west side of Narcoossee Rd, just over 5 min from SR 417 and SR 528.

# ORLANDO INT'L AIRPORT/MEDICAL CITY AREA

 $10.1 \pm acres$ Orange County, FL

Maury L. Carter & Associates, Inc.<sup>5</sup>

LOCATION MAP

– Commercial Real Estate Investments | Management | Brokerage | Development | Land -