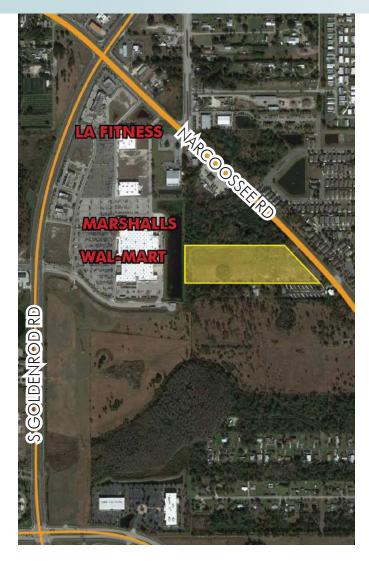

## **ROAD FRONTAGE**

512'± on Narcoossee Rd.

### LOCATION

South Orlando, north of Lake Nona/ Medical City and 2 miles north of Orlando International Airport which welcomed approx. 35.71 million air passengers in 2014. Located on the west side of Narcoossee Rd, just over 5 min from SR 417 and SR 528.

#### **SIZE**

 $10.1 \pm acres$ 