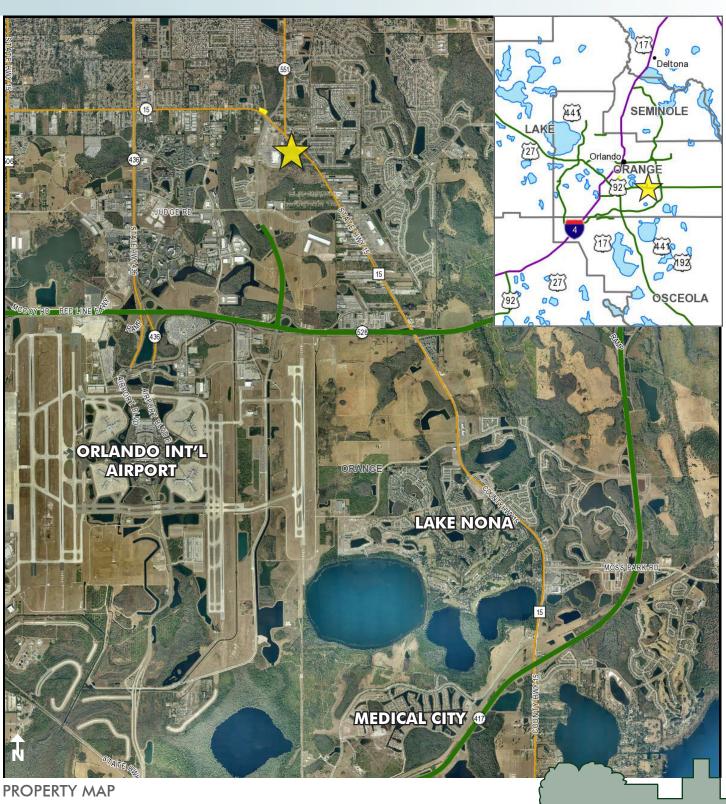

### LOCATION

South Orlando, north of Lake Nona/ Medical City and 2 miles north of Orlando International Airport which welcomed approx. 35.71 million air passengers in 2014. Located on the west side of Narcoossee Rd, just over 5 min from SR 417 and SR 528.

# ORLANDO INT'L AIRPORT/MEDICAL CITY AREA

 $10.1 \pm acres$ Orange County, FL

Maury L. Carter & Associates, Inc.<sup>5,6</sup> Licensed Real Estate Broker

— Commercial Real Estate Investments | Management | Brokerage | Development | Land -