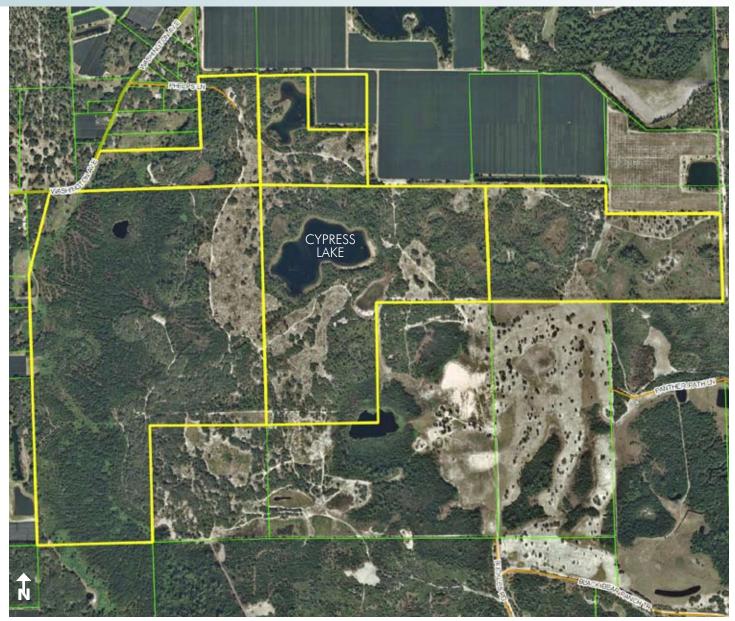

#### LAKES/PONDS/WATERFRONT

The spring-fed, sand bottom, high banked and crystal clear Cypress Lake is entirely contained and in the center of the property. One additional lake and two smaller ponds are also located on the property. An irrigation canal borders the northeastern section of the land.

407-422-3144 | www.maurycarter.com

494± acres North Volusia County, FL

PROPERTY MAP

--- Commercial Real Estate Investments | Management | Brokerage | Development | Land -

Maury L. Carter & Associates, Inc. 407-422-3144 | www.maurycarter.com