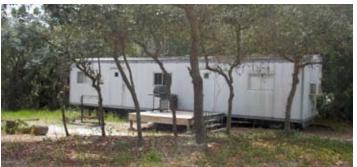

### STRUCTURES

Two trailers located on the property. Both have running water, power and porches (See pictures). In addition to the trailer/mobile home, there is a 30'x30' steel barn with bay door and concrete pad (drive-in).

### POWER/WELLS

Power is available to "camp site". Two - 2" residential wells are also on site; 1 at main camp, 1 at lake camp.