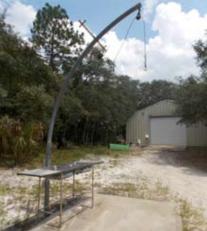

### STRUCTURES

Two trailers located on the property. Both have running water, power and porches (See pictures). In addition to the trailer/mobile home, there is a 30'x30' steel barn with bay door and concrete pad (drive-in).

### POWER/WELLS

Power is available to "camp site". Two - 2" residential wells are also on site; 1 at main camp, 1 at lake camp.