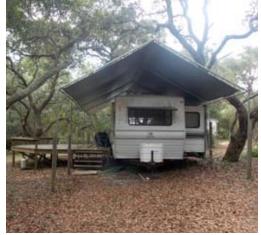

### STRUCTURES

Two trailers located on the property. Both have running water, power and porches (See pictures). In addition to the trailer/mobile home, there is a 30'x30' steel barn with bay door and concrete pad (drive-in).

### POWER/WELLS

Power is available to "camp site". Two - 2" residential wells are also on site; 1 at main camp, 1 at lake camp.