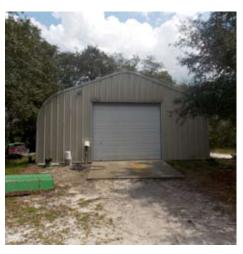

### STRUCTURES

Two trailers located on the property. Both have running water, power and porches (See pictures). In addition to the trailer/mobile home, there is a 30'x30' steel barn with bay door and concrete pad (drive-in).