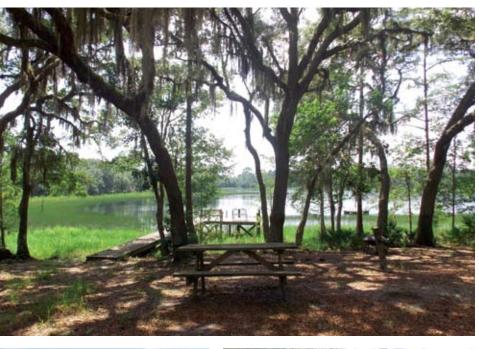

#### LAKES/PONDS/WATERFRONT

The spring-fed, sand bottom, high banked and crystal clear Cypress Lake is entirely contained and in the center of the property. One additional lake and two smaller ponds are also located on the property. An irrigation canal borders the northeastern section of the land.

### WILDLIFE

The outdoorsman's paradise! Hunting, fishing and recreation opportunities are endless. Healthy populations of deer, turkey, rare Florida black bears and more. Superb fishing, swimming, boating in Cypress Lake, the ponds and bordering canal.