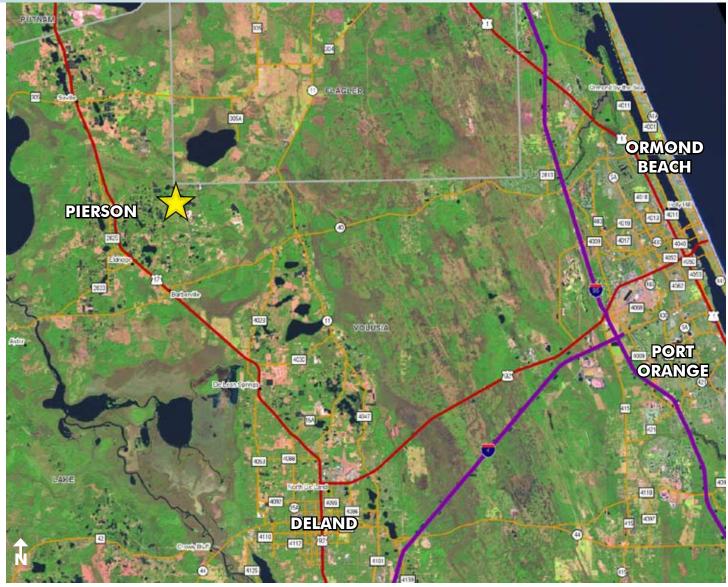

### LOCATION

1030 Phelps Lane, Pierson, FL 32180, North Volusia County, Florida.

#### **DRIVE TIMES**

hour from Orlando
hours from Tampa
minutes to Daytona
minutes to New Smyrna Beach
hour to Ocala
hours to Jacksonville.

— Commercial Real Estate Investments | Management | Brokerage | Development | Land – Maury L. Carter & Associates, Inc.

LOCATION MAP

--- Commercial Real Estate Investments | Management | Brokerage | Development | Land -

Maury L. Carter & Associates, Inc. 407-422-3144 | www.maurycarter.com