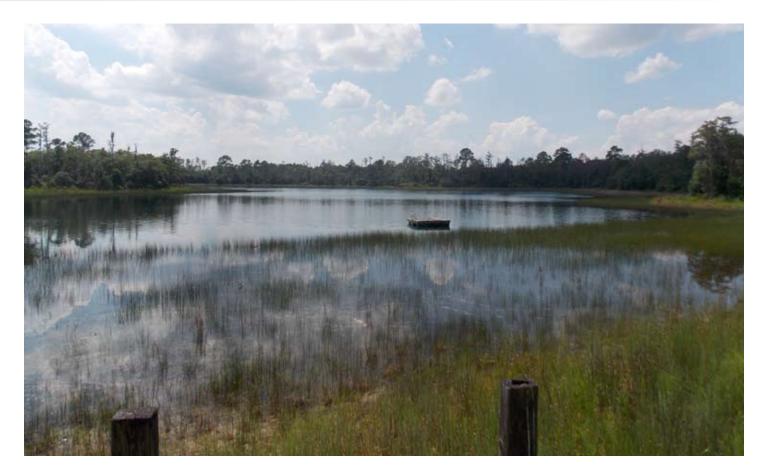

#### LAKES/PONDS/WATERFRONT

The spring-fed, sand bottom, high banked and crystal clear Cypress Lake is entirely contained and in the center of the property. One additional lake and two smaller ponds are also located on the property. An irrigation canal borders the northeastern section of the land.

### STRUCTURES

Two trailers located on the property. Both have running water, power and porches (See pictures). In addition to the trailer/mobile home, there is a 30'x30' steel barn with bay door and concrete pad (drive-in).

### WILDLIFE

The outdoorsman's paradise! Hunting, fishing and recreation opportunities are endless. Healthy populations of deer, turkey, rare Florida black bears and more. Superb fishing, swimming, boating in Cypress Lake, the ponds and bordering canal.