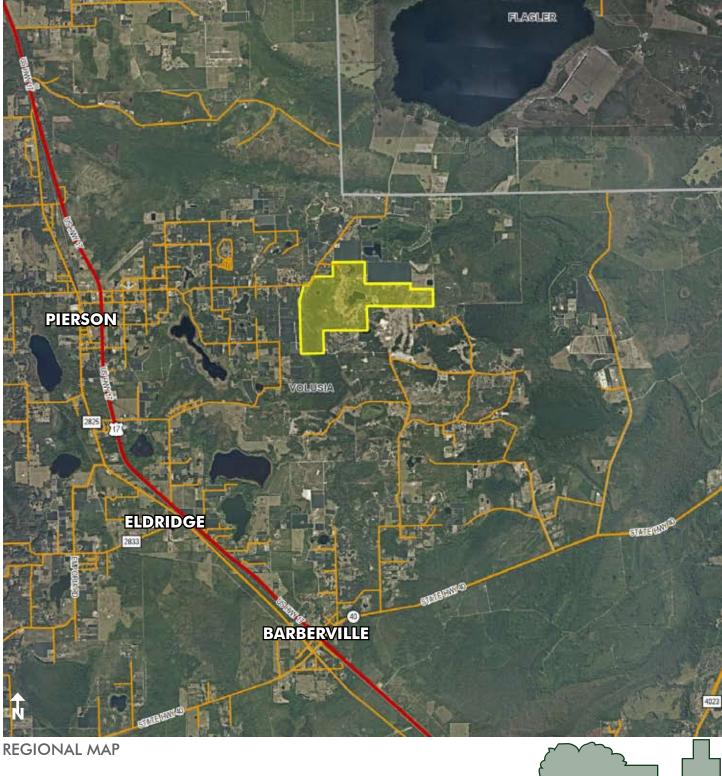

### LOCATION

1030 Phelps Lane, Pierson, FL 32180, North Volusia County, Florida.

#### **DRIVE TIMES**

hour from Orlando
hours from Tampa
minutes to Daytona
minutes to New Smyrna Beach
hour to Ocala
hours to Jacksonville.

— Commercial Real Estate Investments | Management | Brokerage | Development | Land – Maury L. Carter & Associates, Inc.

LOCATION MAP

--- Commercial Real Estate Investments | Management | Brokerage | Development | Land -

Maury L. Carter & Associates, Inc. 407-422-3144 | www.maurycarter.com