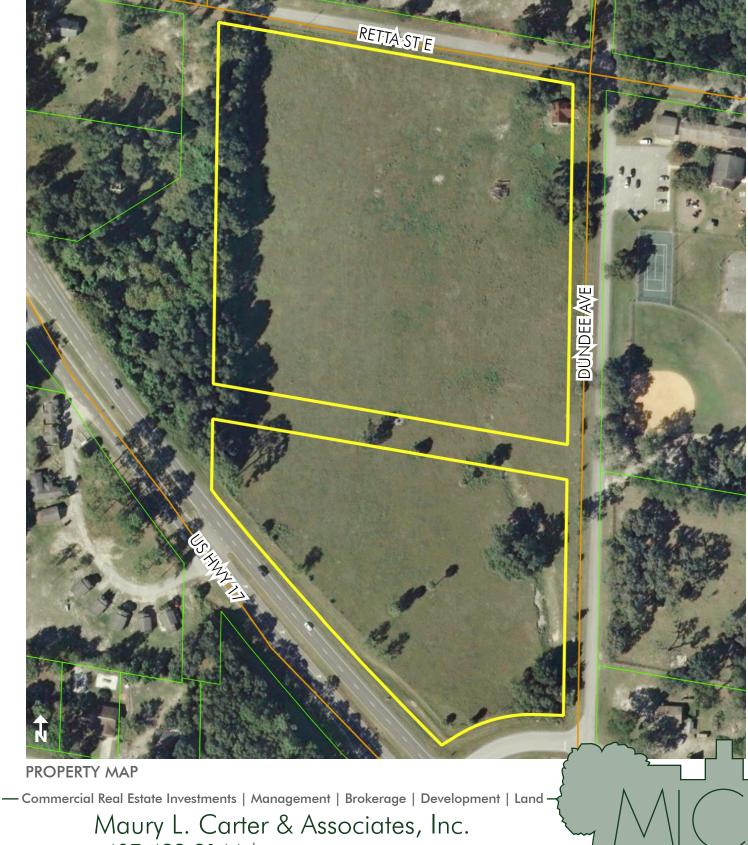

### LOCATION

Located on the northeast quadrant of US Highway 17 and Dundee Avenue within the Rural Community of De Leon Springs.

### SIZE

13.14± acres Approximately 10 acres encumbered with an FDOT drainage easement.

#### ROAD FRONTAGE

The primary frontage consists of 550 feet along the eastern right of way line of US 17.