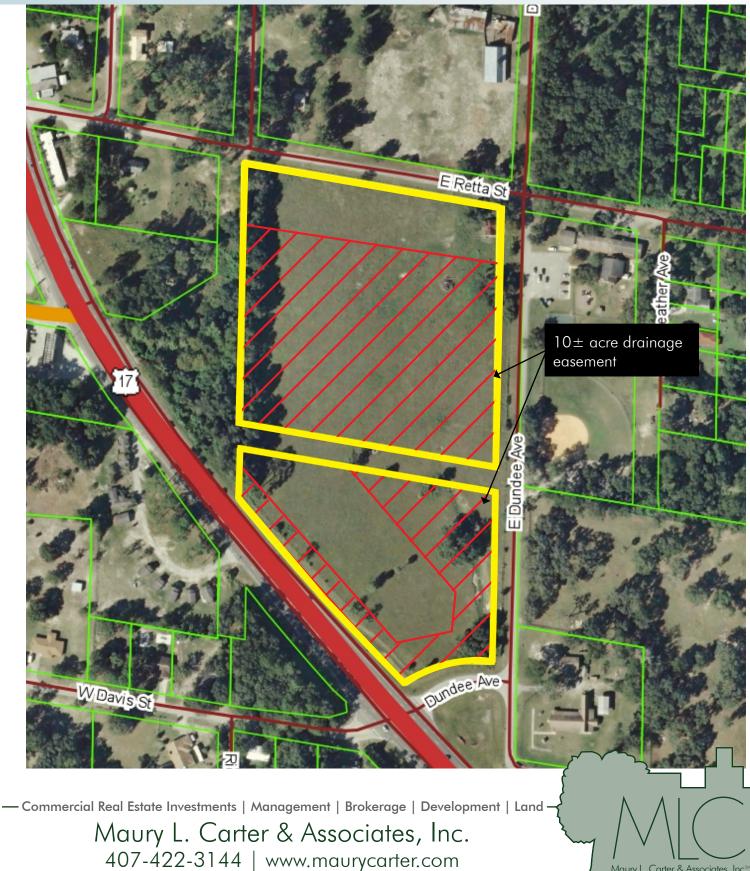

### LOCATION

Located on the northeast quadrant of US Highway 17 and Dundee Avenue within the Rural Community of De Leon Springs.

### SIZE

13.14± acres Approximately 10 acres encumbered with an FDOT drainage easement.

#### ROAD FRONTAGE

The primary frontage consists of 550 feet along the eastern right of way line of US 17.