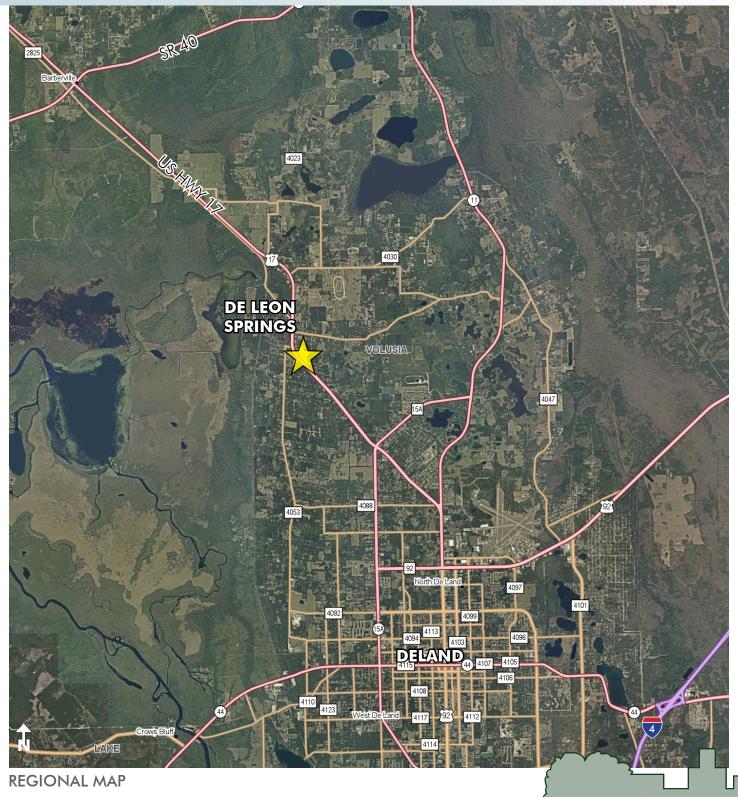

### LOCATION

Located on the northeast quadrant of US Highway 17 and Dundee Avenue within the Rural Community of De Leon Springs.

#### DESCRIPTION

This land provides a unique development opportunity to provide commercial uses to the DeLeon Springs community. US Highway 17 is a major north/south arterial that extends from Deland to Palatka and beyond.