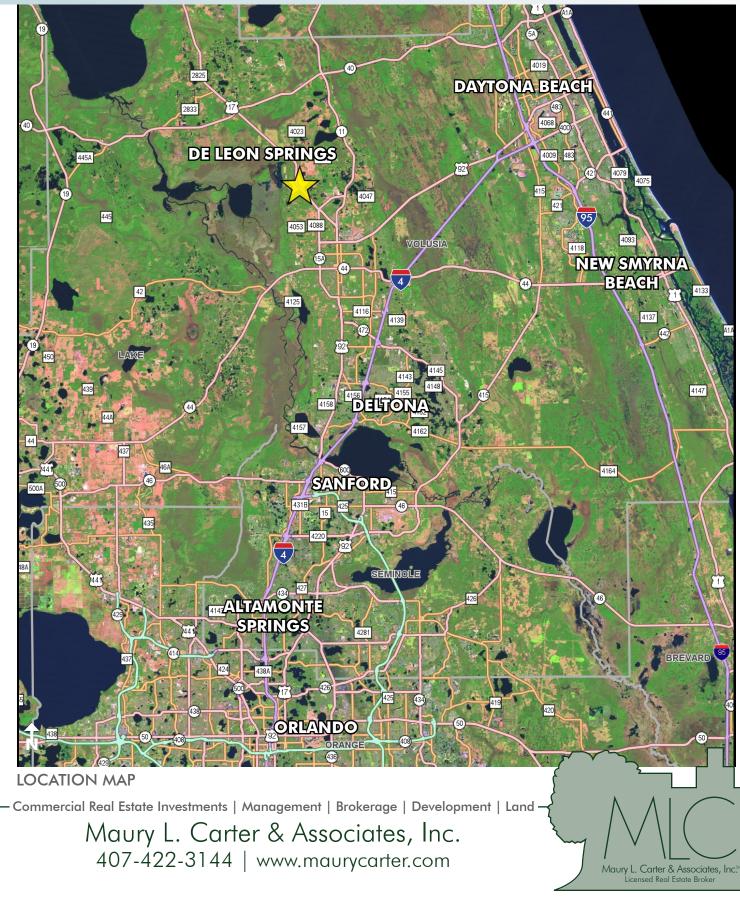

### LOCATION

Located on the northeast quadrant of US Highway 17 and Dundee Avenue within the Rural Community of De Leon Springs.

#### DESCRIPTION

This land provides a unique development opportunity to provide commercial uses to the DeLeon Springs community. US Highway 17 is a major north/south arterial that extends from Deland to Palatka and beyond.