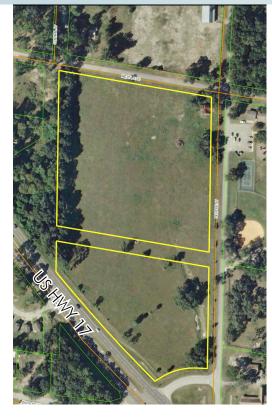

### LOCATION

Located on the northeast quadrant of US Highway 17 and Dundee Avenue within the Rural Community of De Leon Springs.

### SIZE

13.14± acres Approximately 10 acres encumbered with an FDOT drainage easement.

#### ROAD FRONTAGE

The primary frontage consists of 550 feet along the eastern right of way line of US 17.