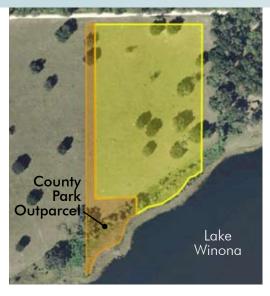

#### SIZE

 $8.05\pm$  acre lakefront residential lot

### LAKE FRONTAGE/ACCESS

 $350' \pm$  of lake frontage on Lake Winona. Lake Winona,  $100\pm$  acres in size, is spring-fed, sand bottom, and is "walk off into the water" high banked frontage.

#### DESCRIPTION

The Winona 8.05± acre lot is one of the most desirable lakefront properties currently offered in the State of Florida. Hobby farmers or ranchers, fishermen, outdoor enthusiasts, agricultural users and others, take notice! This property offers opportunities for all!