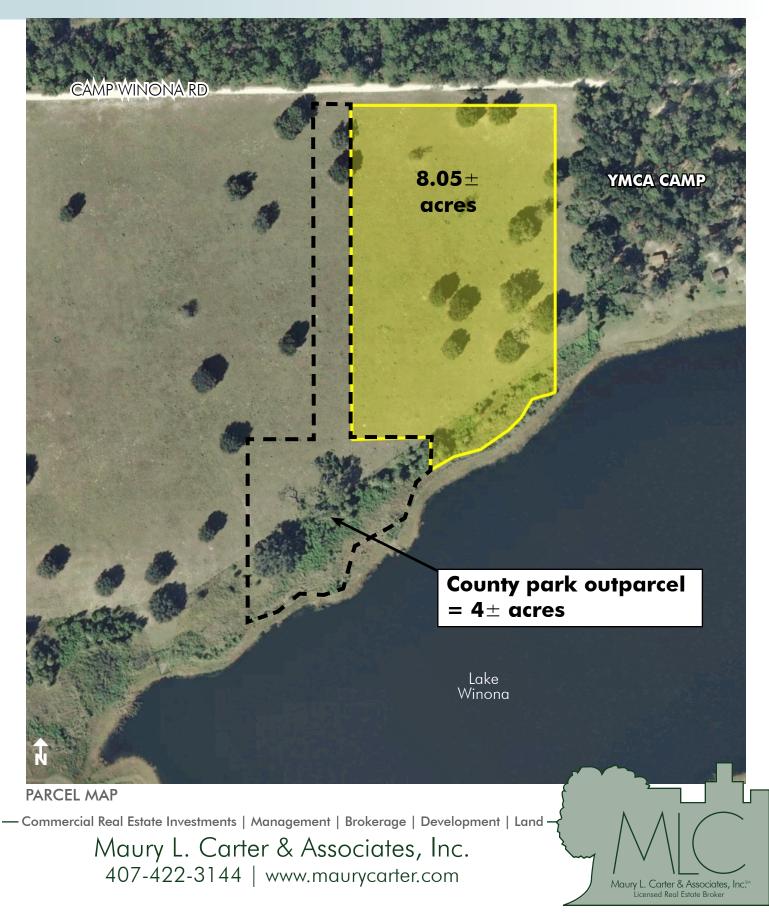

#### SIZE

 $8.05\pm$  acre lakefront residential lot

### LAKE FRONTAGE/ACCESS

 $350' \pm$  of lake frontage on Lake Winona. Lake Winona,  $100\pm$  acres in size, is spring-fed, sand bottom, and is "walk off into the water" high banked frontage.

#### DESCRIPTION

The Winona 8.05± acre lot is one of the most desirable lakefront properties currently offered in the State of Florida. Hobby farmers or ranchers, fishermen, outdoor enthusiasts, agricultural users and others, take notice! This property offers opportunities for all!

Enjoy exclusion, peacefulness and quiet surroundings on your private acreage consisting of improved pasture land, oaks and waterfront. Build your dream home overlooking the waters of Lake Winona. Water ski, wake board, or fish on pristine Lake Winona.