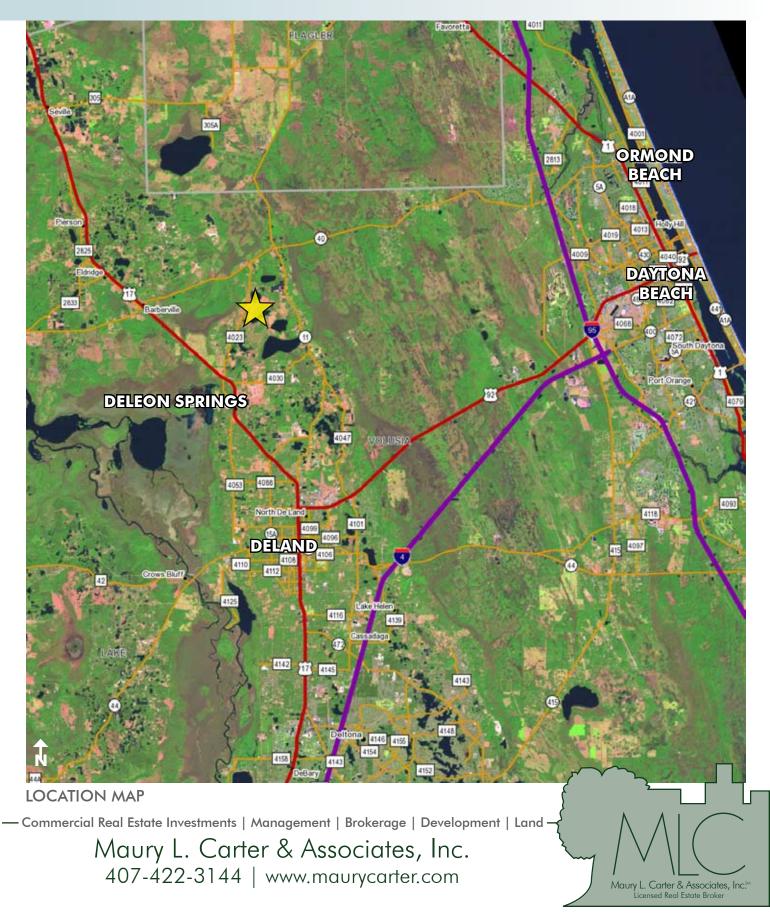

### LOCATION

Main entrance located on Camp Winona Road. Property is located in north Volusia County, just two miles SW of the intersection of Hwy 11 and Hwy 40. 1 hour to Orlando, 2 hours to Tampa, 35 minutes to Daytona, 55 minutes to New Smyrna Beach, 1 hour to Ocala.