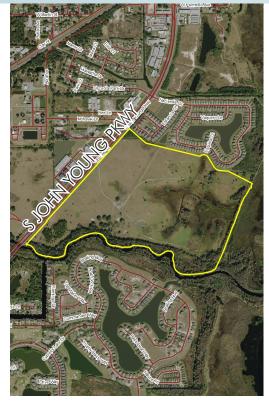

### LOCATION/DESCRIPTION

Mixed-use development opportunity along S John Young Parkway/US 92! Offering scenic views overlooking Lake Toho and Shingle Creek and many potential uses including: mixed-use, commercial, single-family and multi-family residential. Potential public recreational uses along the Lake Toho Marsh and the proposed extension of the Shingle Creek Regional Trail along the eastern side of the property, add to the diversity and aesthetic appeal of the site.

#### FRONTAGE

Road: 3,383  $\pm$  feet along S John Young Pkwy/US 92 Water: 2,063  $\pm$  feet along Lake Tohopekaliga and 5,088  $\pm$  feet along Shingle Creek

--- Commercial Real Estate Investments | Management | Brokerage | Development | Land --