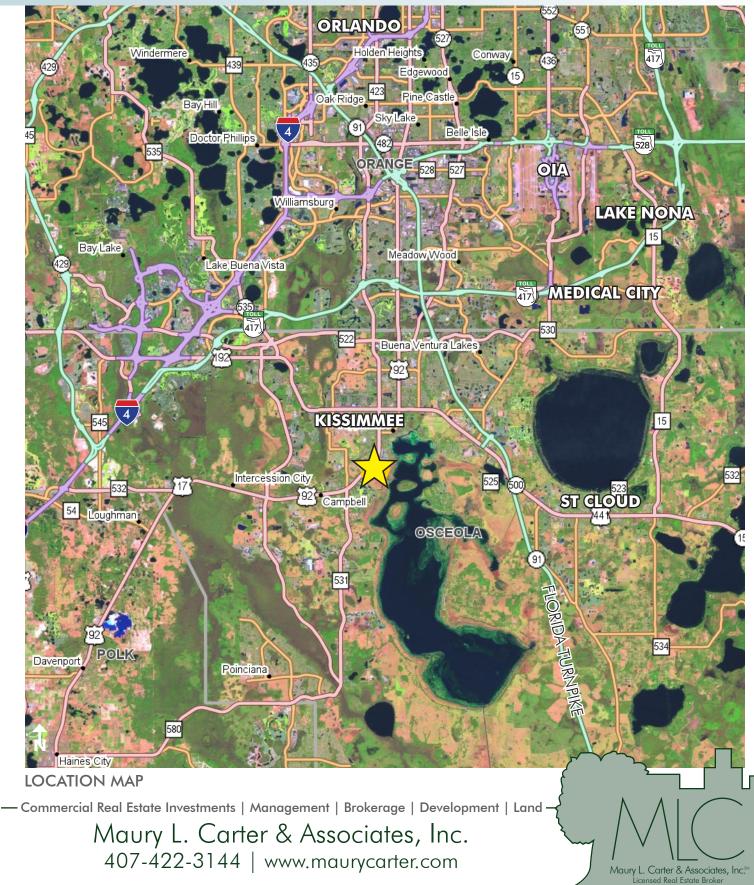

This site is just south of Downtown Kissimmee and the Downtown Kissimmee CRA. Redevelopment efforts have increased the desirability of the area and continue to draw visitors and add jobs to the market. Within close proximity to major roadways, Downtown Orlando, the tourist corridor, and the Lake Nona/ Medical City/Orlando Int'l Airport Area.