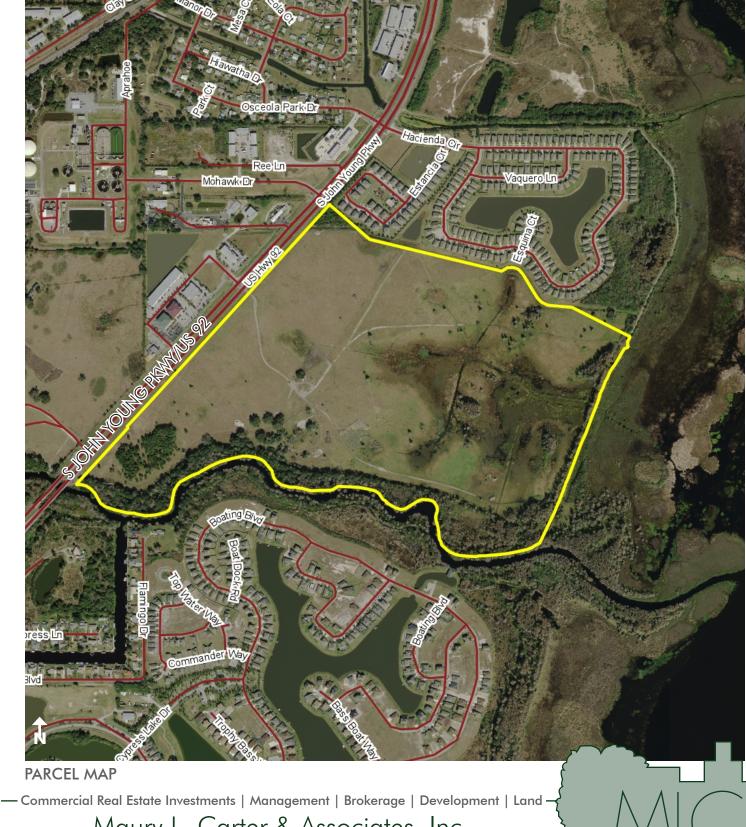

### LOCATION/DESCRIPTION

Mixed-use development opportunity along S John Young Parkway/US 92! Offering scenic views overlooking Lake Toho and Shingle Creek and many potential uses including: mixed-use, commercial, single-family and multi-family residential. Potential public recreational uses along the Lake Toho Marsh and the proposed extension of the Shingle Creek Regional Trail along the eastern side of the property, add to the diversity and aesthetic appeal of the site.

#### FRONTAGE

Road: 3,383  $\pm$  feet along S John Young Pkwy/US 92 Water: 2,063  $\pm$  feet along Lake Tohopekaliga and 5,088  $\pm$  feet along Shingle Creek

--- Commercial Real Estate Investments | Management | Brokerage | Development | Land --