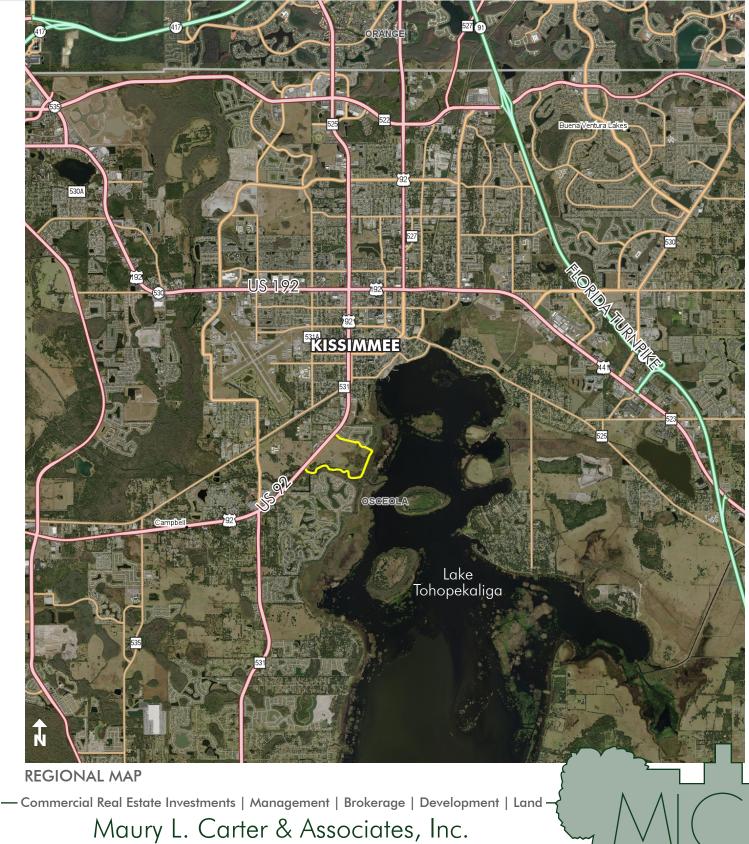

### LOCATION/DESCRIPTION

Mixed-use development opportunity along S John Young Parkway/US 92! Offering scenic views overlooking Lake Toho and Shingle Creek and many potential uses including: mixed-use, commercial, single-family and multi-family residential. Potential public recreational uses along the Lake Toho Marsh and the proposed extension of the Shingle Creek Regional Trail along the eastern side of the property, add to the diversity and aesthetic appeal of the site.

This site is just south of Downtown Kissimmee and the Downtown Kissimmee CRA. Redevelopment efforts have increased the desirability of the area and continue to draw visitors and add jobs to the market. Within close proximity to major roadways, Downtown Orlando, the tourist corridor, and the Lake Nona/ Medical City/Orlando Int'l Airport Area.