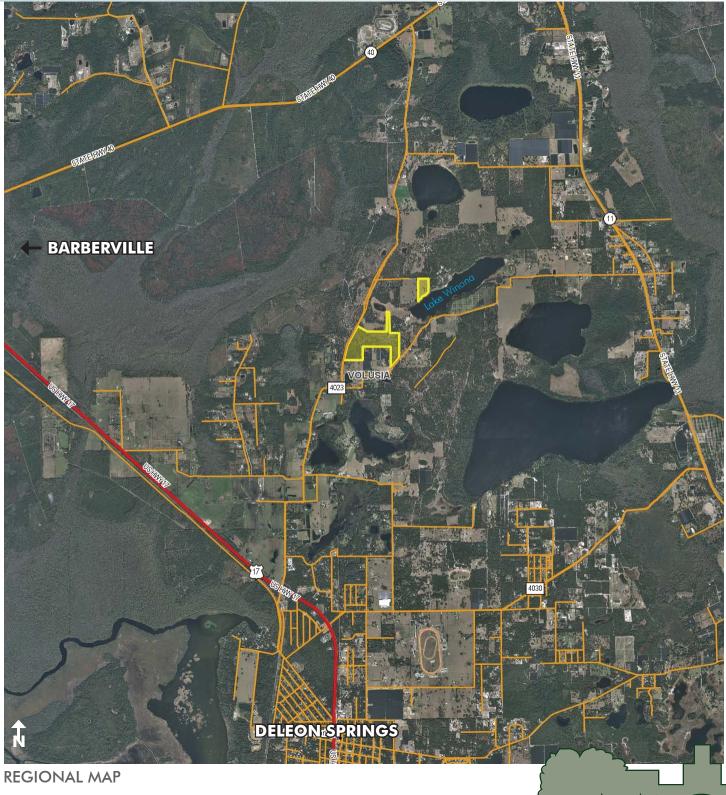

## LOCATION

Property is located in north Volusia County, just two miles SW of the intersection of Hwy 11 and Hwy 40. 1 hour to Orlando, 2 hours to Tampa, 35 minutes to Daytona, 55 minutes to New Smyrna Beach, 1 hour to Ocala.

#### **NEIGHBORING PROPERTIES**

Neighboring properties consist of YMCA Lake Winona Camp, farms, ranches, groves and hunting land. In addition, Volusia County and St. Johns River Water Management District owns approximately 5,000± acres immediately west of the property.