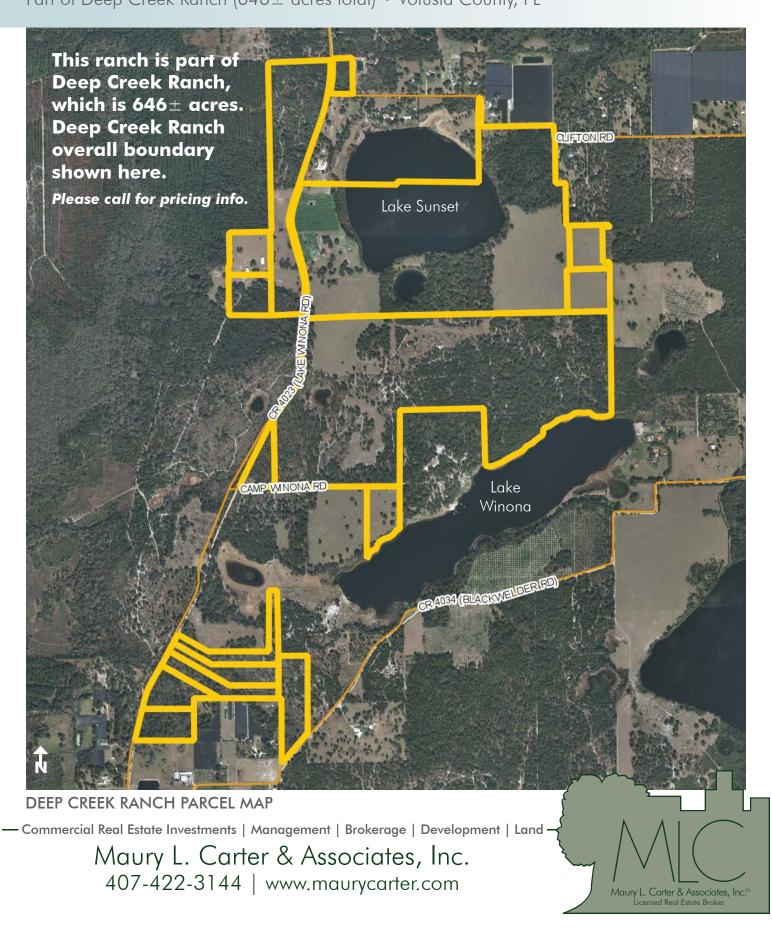

## LAKE FRONTAGE/ACCESS

 $740' \pm$  of lake frontage on Lake Winona. Lake Winona,  $100 \pm$  acres in size, is spring-fed, sand bottom, and is "walk off into the water" high banked frontage.

#### LOTS

These  $75\pm$  acres have been approved and divided into  $10\pm$ acre lots. This will allow future buyer of property flexibility and potential future income from sale of  $10\pm$ acre lot sales. Please ask for more information.

# WINONA RANCH 75 ± ACRES AVAILABLE

Part of Deep Creek Ranch (646± acres total) • Volusia County, FL

- Commercial Real Estate Investments | Management | Brokerage | Development | Land -

Maury L. Carter & Associates, Inc. 407-422-3144 | www.maurycarter.com