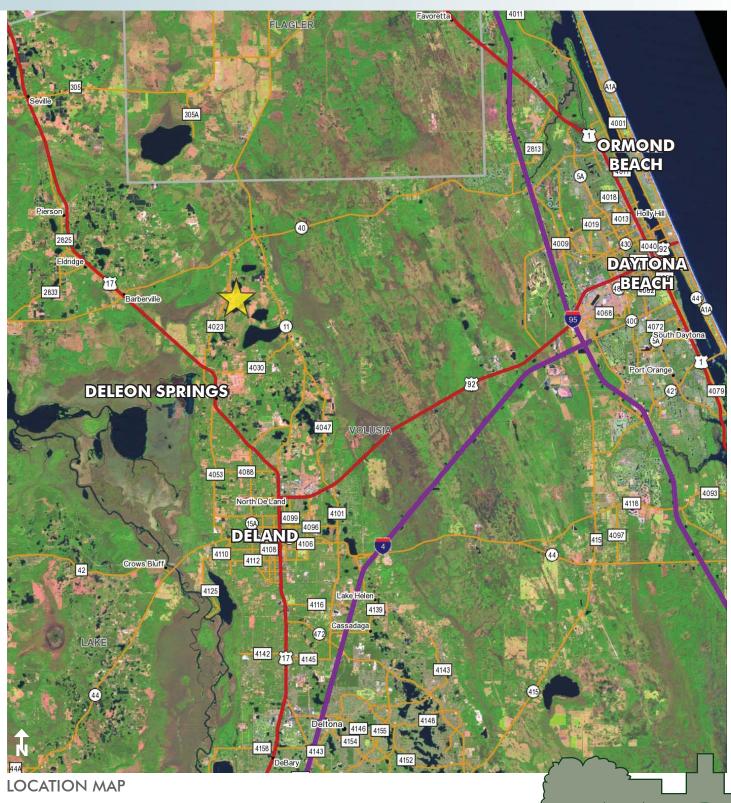

## LOCATION

Property is located in north Volusia County, just two miles SW of the intersection of Hwy 11 and Hwy 40. 1 hour to Orlando, 2 hours to Tampa, 35 minutes to Daytona, 55 minutes to New Smyrna Beach, 1 hour to Ocala.