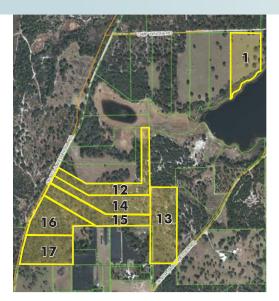

#### SIZE/PURCHASE OPTIONS

| LOT # | ACREAGE   | PRICE    | STATUS         |
|-------|-----------|----------|----------------|
| 1     | 8.05± ac* | \$95,000 | Under Contract |
| 12    | 10.2± ac  | \$51,000 | Available      |
| 13    | 14.28± ac | \$80,000 | Available      |
| 14    | 10.08± ac | \$50,400 | Available      |
| 15    | 10.03± ac | \$50,150 | Available      |
| 16    | 10.4± ac  | \$58,760 | Available      |
| 17    | 10.03± ac | \$56,669 | Under Contract |

 $\frac{65 \pm \text{ acres of non-lakefront}}{\text{Lots 12-17}}$  = \$350,000 (\$5,384/ac).

<u>75± acres</u> = \$400,000 (\$5,333/ac). Includes Lot 1.

\*Lot actually 10.1  $\pm$  acres, but due to easement, acreage is effectively 8.05  $\pm$  acres.

#### LOTS

These  $75\pm$  acres have been approved and divided into  $10\pm$ acre lots. This will allow future buyer of property flexibility and potential future income from sale of  $10\pm$ acre lot sales. Please ask for more information.

- Commercial Real Estate Investments | Management | Brokerage | Development | Land -

Maury L. Carter & Associates, Inc. 407-422-3144 | www.maurycarter.com

ACREAGE LOT # PRICE **STATUS**  $8.05 \pm ac^{*}$ Lot 1 \$95,000 Under Contract  $10.2 \pm ac$ \$51,000 Available Lot 12 Shaded area between lots is  $4\pm$  acre county park outparcel 14.28± ac \$80,000 Available Lot 13 easement. Not included in acreage calculation. 10.08± ac Lot 14 \$50,400 Available Lot 15  $10.03 \pm ac$ \$50,150 Available Lot 16 10.4± ac \$58,760 Available 10.03± ac \$56,669 Under Contract Lot 17 • 75± acres = \$400,000 (\$5,333/ac) Lake Winona includes lakefront Lot 1 •  $65 \pm$  acres of non-lakefront = \$350,000 (\$5,384/ac) Lots 12 through 17 \*Lot actually  $10.1 \pm$  ac, but due to easement, acreage is effectively  $8.05 \pm ac$ . 1214 13 16 15 17

PARCEL MAP

- Commercial Real Estate Investments | Management | Brokerage | Development | Land -

Maury L. Carter & Associates, Inc. 407-422-3144 | www.maurycarter.com

Maury L. Carter & Associates, Inc. Licensed Real Estate Broker