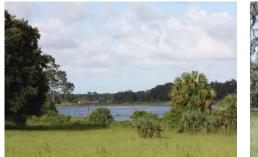

## LAKE FRONTAGE/ACCESS

 $740' \pm$  of lake frontage on Lake Winona. Lake Winona,  $100 \pm$  acres in size, is spring-fed, sand bottom, and is "walk off into the water" high banked frontage.

Enjoy exclusion, peacefulness and quiet surroundings on your private acreage consisting of ancient oak hammocks, pine stands and improved pasture land. Build your dream home overlooking the waters of Lake Winona. Water ski, wake board, or fish on pristine Lake Winona.