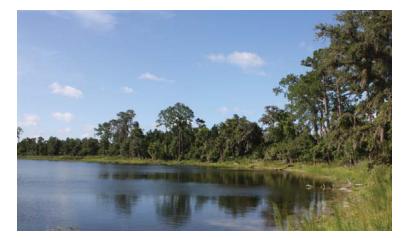

## LAKE FRONTAGE/ACCESS

 $740' \pm$  of lake frontage on Lake Winona. Lake Winona,  $100 \pm$  acres in size, is spring-fed, sand bottom, and is "walk off into the water" high banked frontage.

Enjoy exclusion, peacefulness and quiet surroundings on your private acreage consisting of ancient oak hammocks, pine stands and improved pasture land. Build your dream home overlooking the waters of Lake Winona. Water ski, wake board, or fish on pristine Lake Winona.