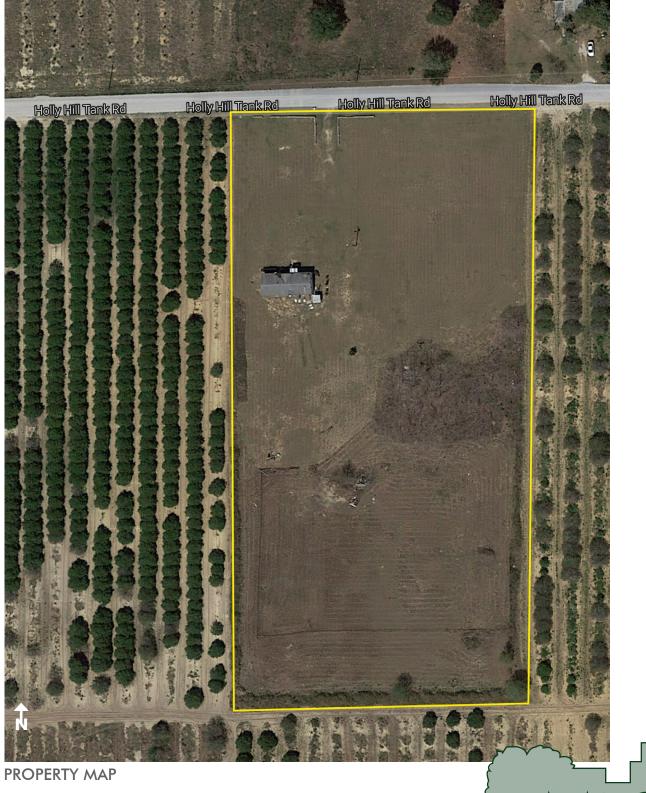

#### 4.95± acres Polk County, FL

### LOCATION

2527 Holly Hill Tank Road, Davenport, FL. 33837 Just off of Hwy 27 and close to I-4.

SIZE 4.95± acres

**PRICE** \$475,000 - Owner Financing Available

ZONING/FLU RL - 1

ROAD FRONTAGE 330' on Holly Hill Tank Road 1300' from Hwy 27

### DESCRIPTION

 $4.95\pm$  acres with mobile home. Nice residential tract close to Hwy 27 and I-4. Potential to rezone for storage units or warehouse.

Offering subject to errors, omission, prior sale or withdrawal without notice.