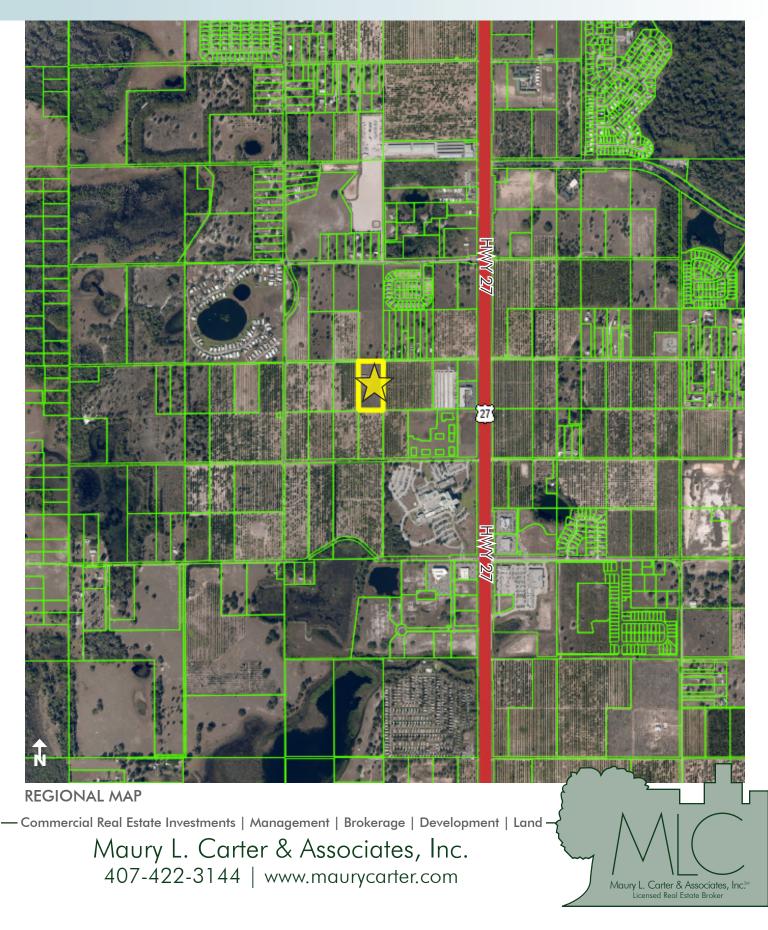

### LOCATION

2527 Holly Hill Tank Road, Davenport, FL. 33837 Just off of Hwy 27 and close to I-4.

SIZE 4.95± acres

**PRICE** \$475,000 - Owner Financing Available

ZONING/FLU RL - 1

ROAD FRONTAGE 330' on Holly Hill Tank Road 1300' from Hwy 27

### DESCRIPTION

 $4.95\pm$  acres with mobile home. Nice residential tract close to Hwy 27 and I-4. Potential to rezone for storage units or warehouse.

Offering subject to errors, omission, prior sale or withdrawal without notice.