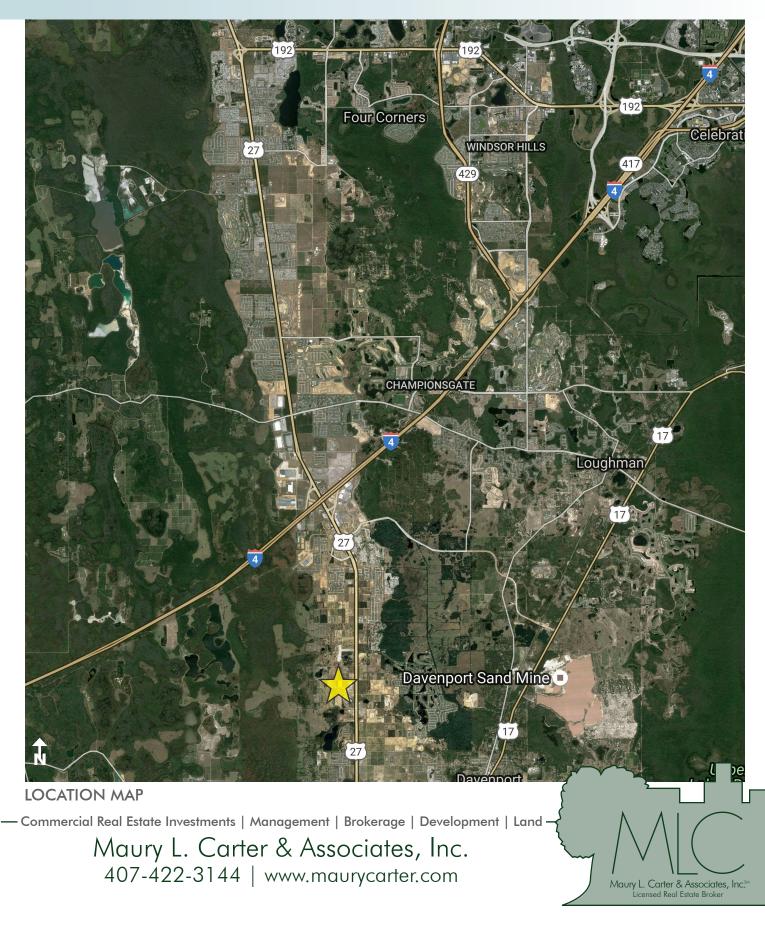

### LOCATION

2527 Holly Hill Tank Road, Davenport, FL. 33837 Just off of Hwy 27 and close to I-4.

SIZE 4.95± acres

**PRICE** \$475,000 - Owner Financing Available

ZONING/FLU RL - 1

ROAD FRONTAGE 330' on Holly Hill Tank Road 1300' from Hwy 27

### DESCRIPTION

 $4.95\pm$  acres with mobile home. Nice residential tract close to Hwy 27 and I-4. Potential to rezone for storage units or warehouse.

Offering subject to errors, omission, prior sale or withdrawal without notice.