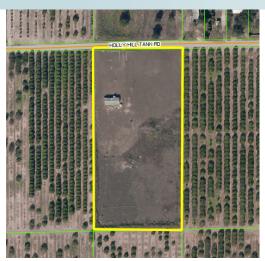

#### 4.95± acres Polk County, FL

### LOCATION

2527 Holly Hill Tank Road, Davenport, FL. 33837 Just off of Hwy 27 and close to I-4.

SIZE 4.95± acres

**PRICE** \$475,000 - Owner Financing Available

ZONING/FLU RL - 1

ROAD FRONTAGE 330' on Holly Hill Tank Road 1300' from Hwy 27

### DESCRIPTION

 $4.95\pm$  acres with mobile home. Nice residential tract close to Hwy 27 and I-4. Potential to rezone for storage units or warehouse.

Offering subject to errors, omission, prior sale or withdrawal without notice.