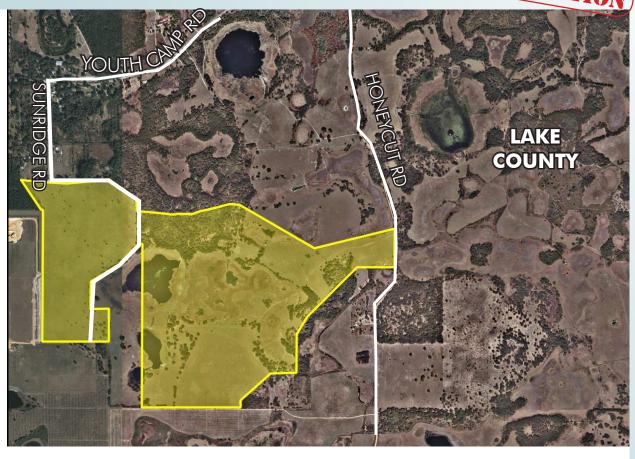

#### LOCATION

Located south of Youth Camp Road on the west side of Honeycut Road in northwest Lake County. Property can be accessed via Honeycut Road or Sundridge Road.

## RESIDENTIAL DEVELOPMENT LAND

412± acres Lake County, FL

PROPERTY MAP

— Commercial Real Estate Investments | Management | Brokerage | Development | Land -

Maury L. Carter & Associates, Inc. 407-422-3144 | www.maurycarter.com