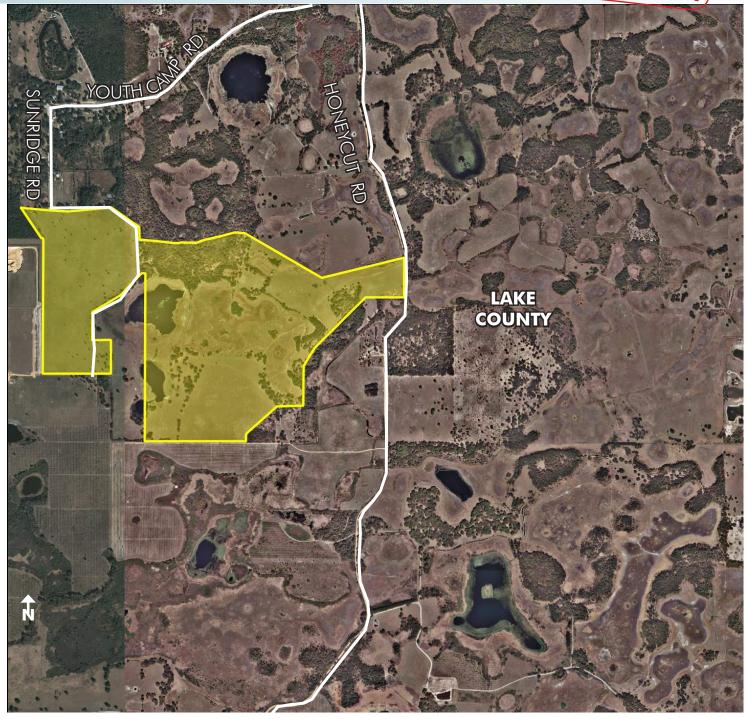

#### LOCATION

Located south of Youth Camp Road on the west side of Honeycut Road in northwest Lake County. Property can be accessed via Honeycut Road or Sundridge Road.

## RESIDENTIAL DEVELOPMENT LAND

412± acres Lake County, FL

PROPERTY MAP

— Commercial Real Estate Investments | Management | Brokerage | Development | Land -

Maury L. Carter & Associates, Inc. 407-422-3144 | www.maurycarter.com