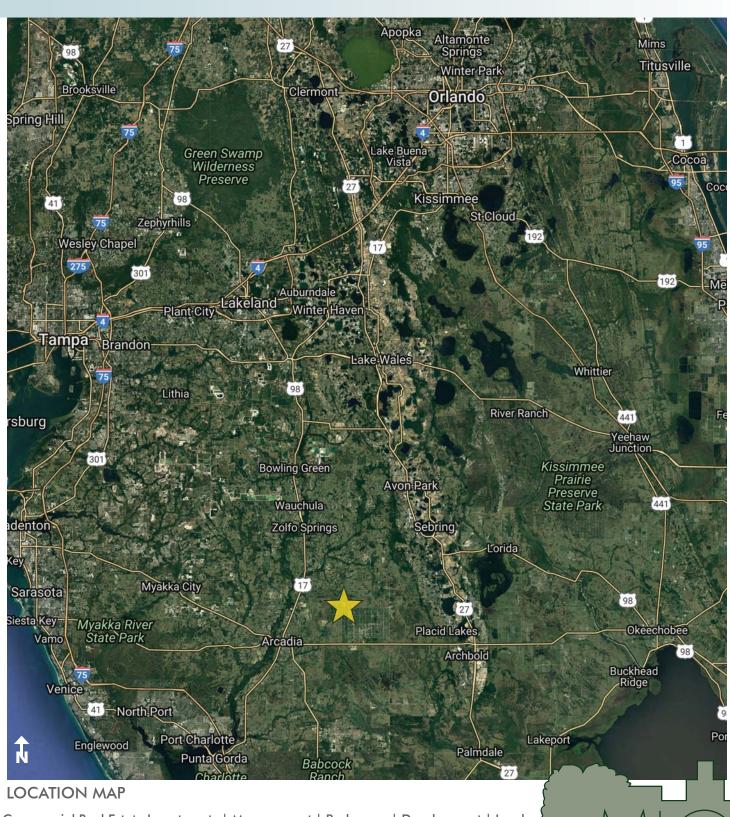

## LOCATION

Located just inside DeSoto County, approximately 3 miles south of 10 Mile Grade Rd. Directly north of/adjacent to Orange Co.