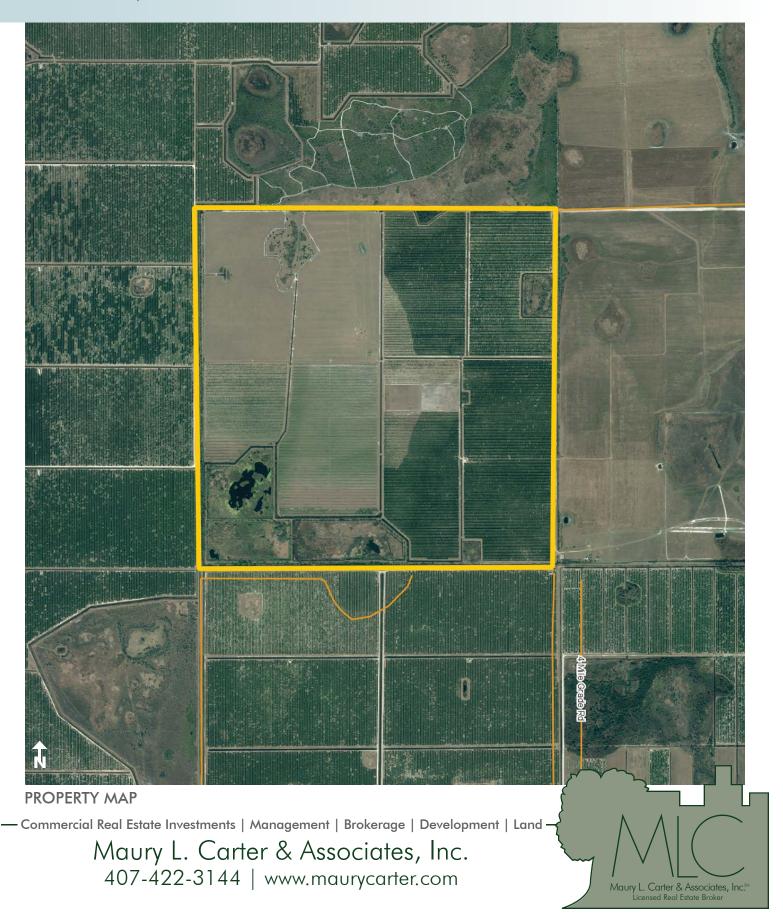

640± acres DeSoto County, FL

## LOCATION

Located just inside DeSoto County, approximately 3 miles south of 10 Mile Grade Rd. Directly north of/adjacent to Orange Co.

#### SIZE

640± acres

## **ROAD FRONTAGE**

Located south of 10 Mile Grade Rd.

### **DESCRIPTION**

640± total acres of land available. Acreage breakdown:

- 120± acres of Hamlins
- 170± acres of Valencias
- 80± acres of Vernia
- 110± acres of pasture w/underground irrigation in place
- 10 acres not planted
- 65± acre reservoir
- 32± acres of land unusable/drainage