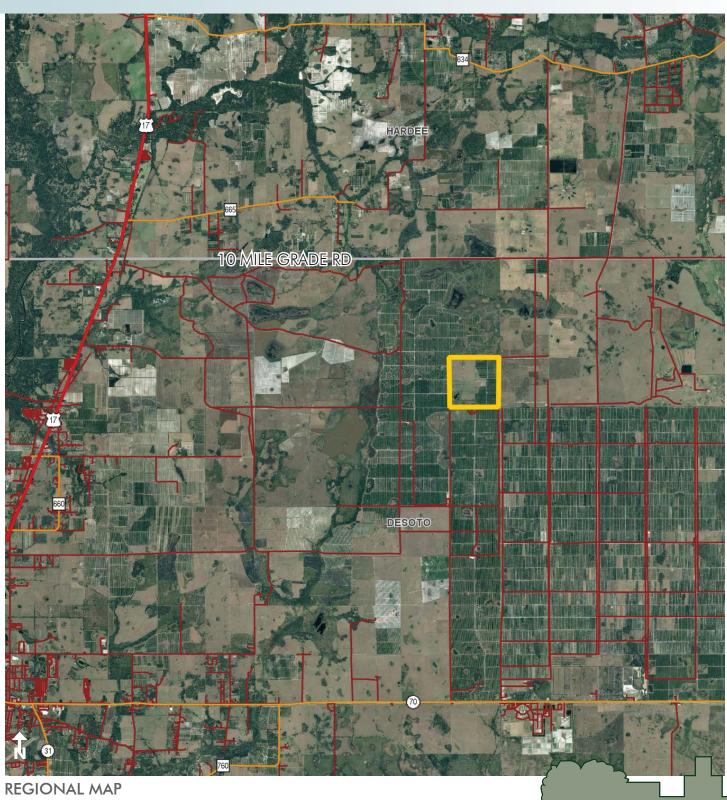

## LOCATION

Located just inside DeSoto County, approximately 3 miles south of 10 Mile Grade Rd. Directly north of/adjacent to Orange Co.

## **ROAD FRONTAGE**

Located south of 10 Mile Grade Rd.