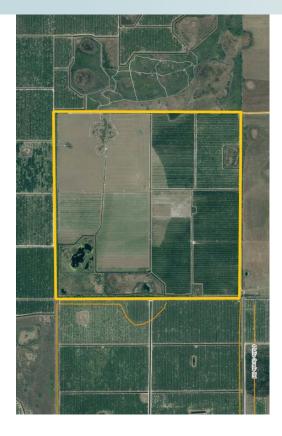

640± acres DeSoto County, FL

## LOCATION

Located just inside DeSoto County, approximately 3 miles south of 10 Mile Grade Rd. Directly north of/adjacent to Orange Co.

#### SIZE

640± acres

### **DESCRIPTION**

640± total acres of land available. Acreage breakdown:

- 120± acres of Hamlins
- 170± acres of Valencias
- 80± acres of Vernia
- 110± acres of pasture w/underground irrigation in place
- 10 acres not planted
- 65± acre reservoir
- 32± acres of land unusable/drainage