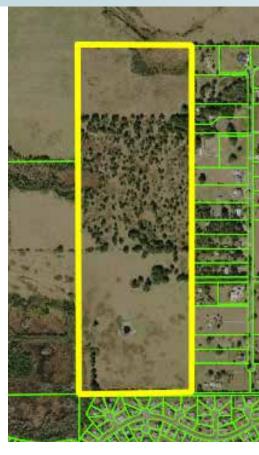

### SIZE

 $120\pm$  acres

**PRICE** \$60,000/acre or \$7,200,000

**ZONING/FLU** Low Density Residential

**ROAD FRONTAGE** Harbor Road ends at property.

#### DESCRIPTION

High and dry tract prime for development.

Offering subject to errors, omission, prior sale or withdrawal without notice.

Maury L. Carter & Associates, Inc.<sup>M</sup> Licensed Real Estate Broker