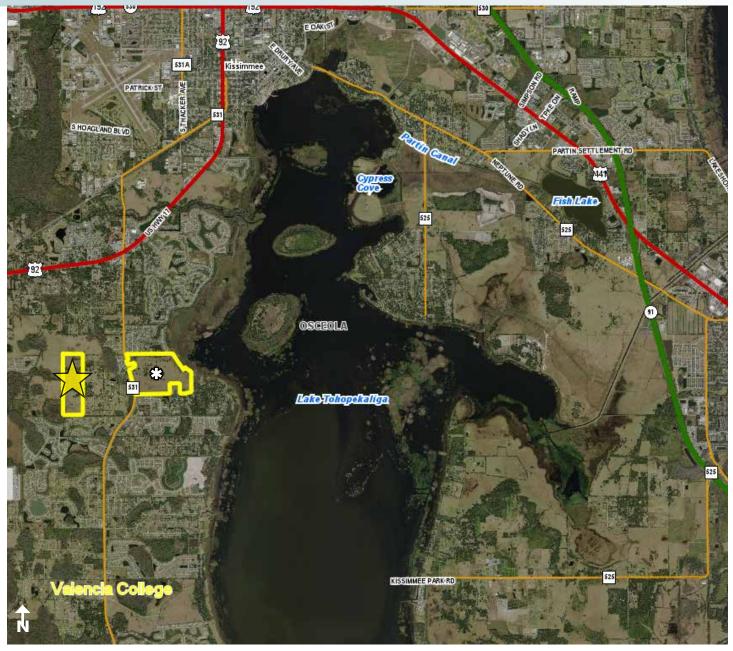

#### LOCATION

Located on West Harbor Road off of Pleasant Hill Road in Osceola County, Florida. One mile south of John Young Parkway, close to City of Kissimmee lakefront. 2.5 miles to the new Valencia College -Poinciana campus.

### **RESIDENTIAL LAND NEAR THEME PARKS**

120± acres Osceola County, FL

LOCATION MAP

\* Additional property available - please see flyer for Osceola County 200 acres.

--- Commercial Real Estate Investments | Management | Brokerage | Development | Land -