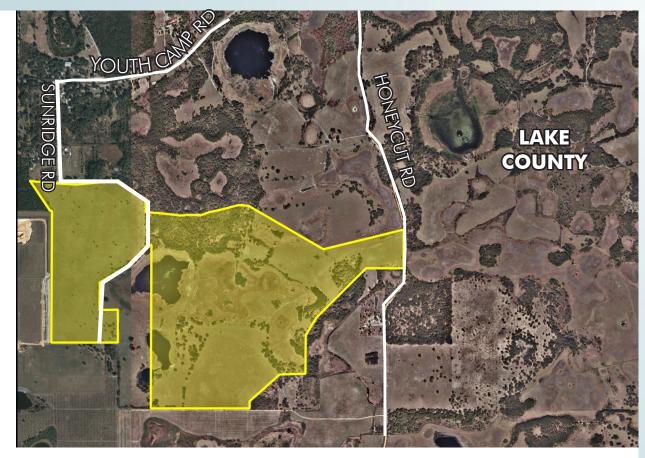

### LOCATION

Located south of Youth Camp Road on the west side of Honeycut Road in northwest Lake County. Property can be accessed via Honeycut Road or Sundridge Road.

--- Commercial Real Estate Investments | Management | Brokerage | Development | Land -

Maury L. Carter & Associates, Inc. 407-422-3144 | www.maurycarter.com

412± acres Lake County, FL

PROPERTY MAP

--- Commercial Real Estate Investments | Management | Brokerage | Development | Land -