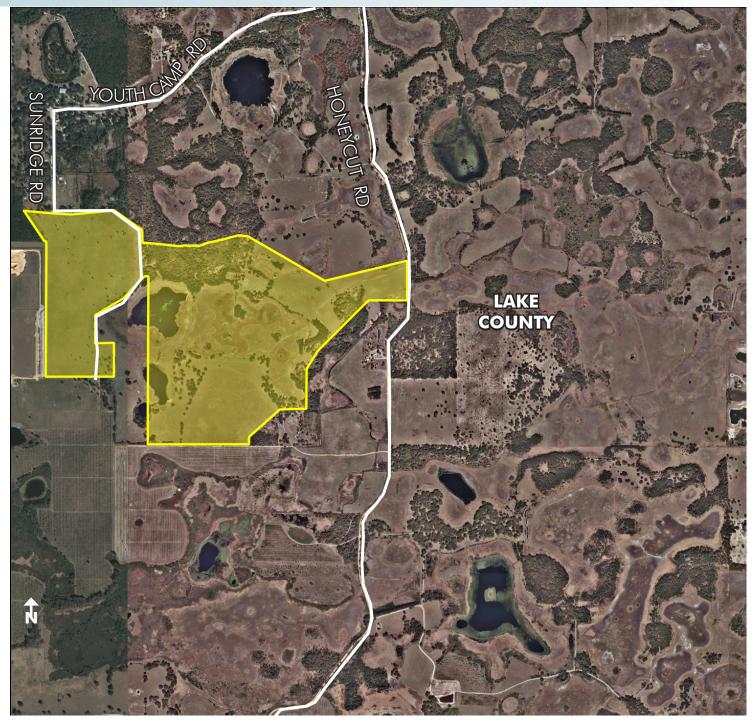

### LOCATION

Located south of Youth Camp Road on the west side of Honeycut Road in northwest Lake County. Property can be accessed via Honeycut Road or Sundridge Road.