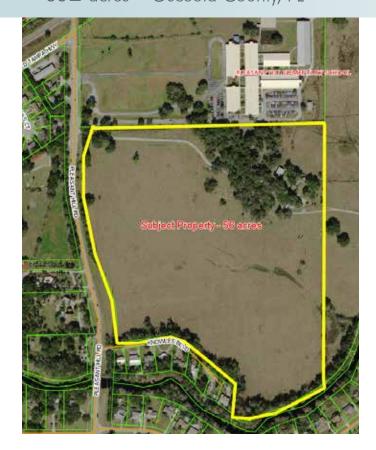

### LOCATION/DESCRIPTION

Development opportunities on Pleasant Hill Road that borders Shingle Creek and the City of Kissimmee's Lancaster Regional Park. Property offers tremendous potential with over 650' of frontage on Shingle Creek and convenient to shopping and John Young Parkway. Potential for recreational use on Shingle Creek and access to Lancaster Regional Park and Shingle Creek Regional Trail.

#### SIZE

 $55.67 \pm acres$ 

**PRICE** \$5,700,000

### FRONTAGE

1,500'  $\pm$  on Pleasant Hill Road 650'  $\pm$  on Shingle Creek

Offering subject to errors, omission, prior sale or withdrawal without notice.

--- Commercial Real Estate Investments | Management | Brokerage | Development | Land -

# PRIME DEVELOPMENT LAND CITY OF KISSIMMEE

56± acres • Osceola County, FL

PROPERTY MAP

--- Commercial Real Estate Investments | Management | Brokerage | Development | Land -

Maury L. Carter & Associates, Inc. 407-422-3144 | www.maurycarter.com