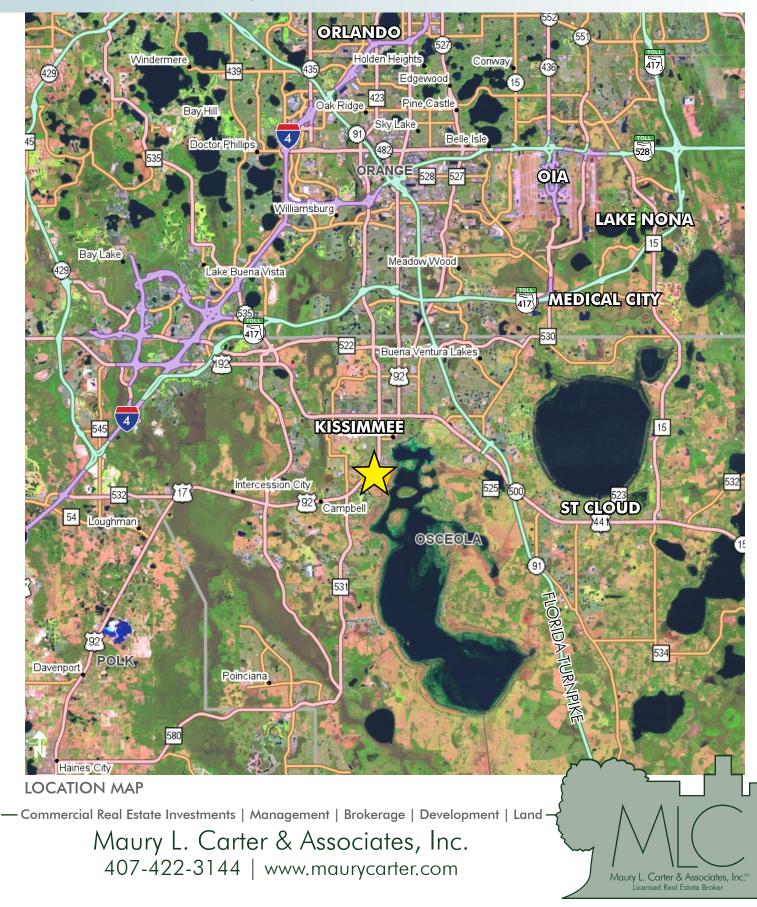

This is one of the finest tracts available in the Kissimmee area. Within close proximity to major roadways, Downtown Orlando, the tourist corridor, and the Lake Nona/Medical City/Orlando Int'l Airport Area. Widening of Pleasant Hill Road is underway and will provide safe access to the property.