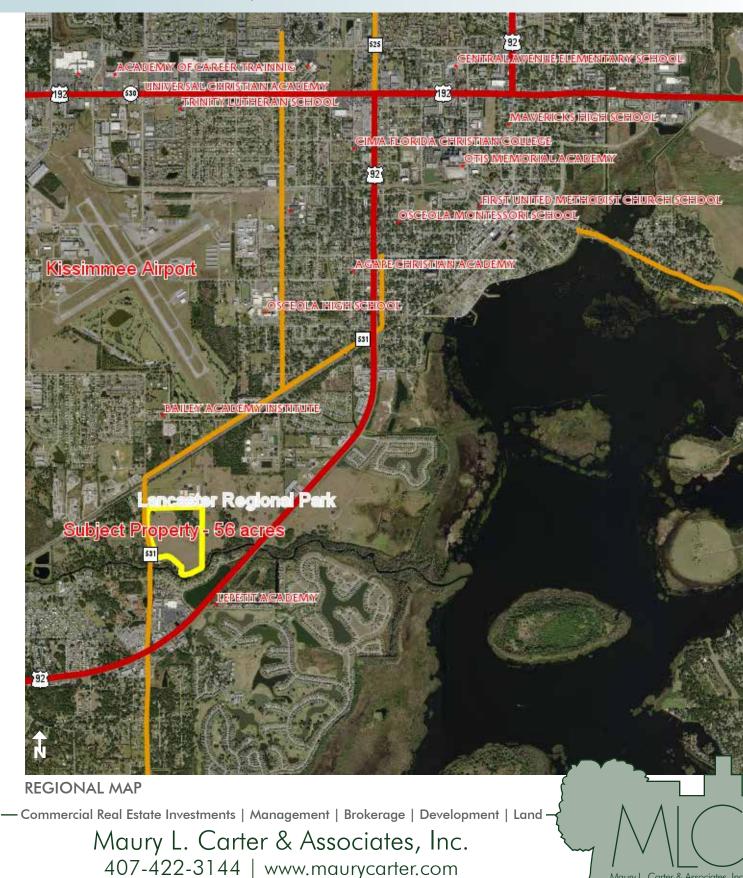

This is one of the finest tracts available in the Kissimmee area. Within close proximity to major roadways, Downtown Orlando, the tourist corridor, and the Lake Nona/Medical City/Orlando Int'l Airport Area. Widening of Pleasant Hill Road is underway and will provide safe access to the property.