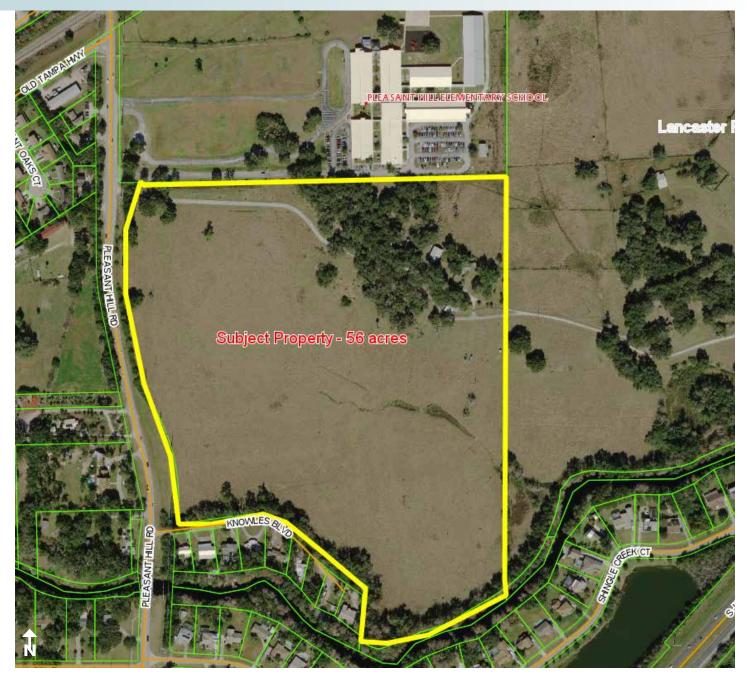

### LOCATION/DESCRIPTION

Development opportunities on Pleasant Hill Road that borders Shingle Creek and the City of Kissimmee's Lancaster Regional Park. Property offers tremendous potential with over 650' of frontage on Shingle Creek and convenient to shopping and John Young Parkway. Potential for recreational use on Shingle Creek and access to Lancaster Regional Park and Shingle Creek Regional Trail.

#### SIZE

 $55.67 \pm acres$ 

**PRICE** \$5,700,000

### FRONTAGE

1,500'  $\pm$  on Pleasant Hill Road 650'  $\pm$  on Shingle Creek

Offering subject to errors, omission, prior sale or withdrawal without notice.

--- Commercial Real Estate Investments | Management | Brokerage | Development | Land -

# PRIME DEVELOPMENT LAND CITY OF KISSIMMEE

56± acres • Osceola County, FL

PROPERTY MAP

--- Commercial Real Estate Investments | Management | Brokerage | Development | Land -

Maury L. Carter & Associates, Inc. 407-422-3144 | www.maurycarter.com