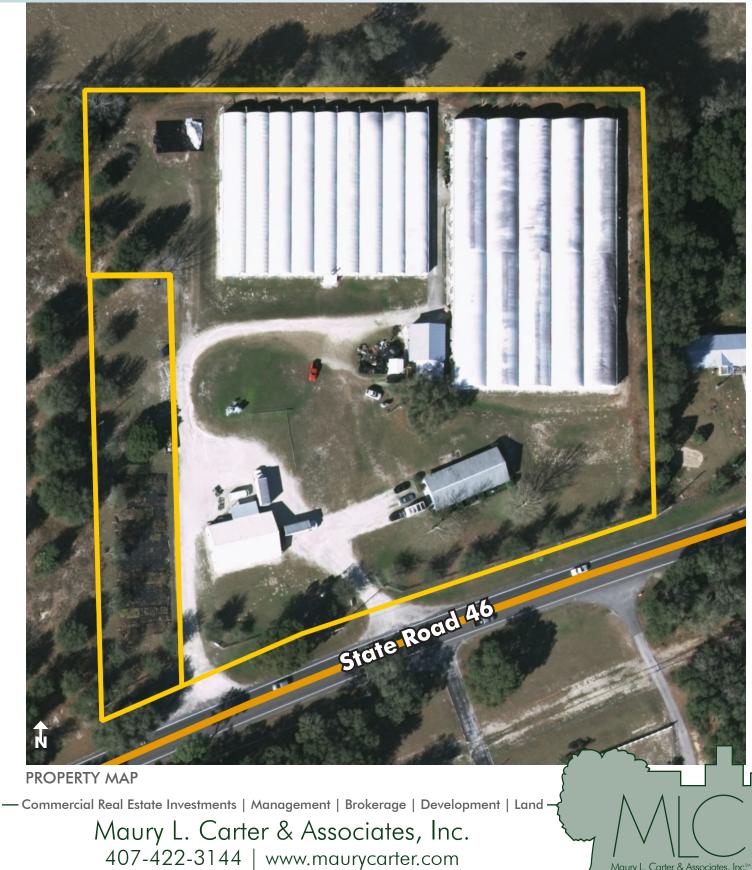

The property currently operates as a nursery including a residence utilized as an office, two greenhouses, a packing house and ancillary structures totaling 69,394 sqft. Recent appraised value of \$650,000.

#### ROAD FRONTAGE/UTILITIES

520± feet on SR 46 4" well with power unit/septic tank and drain fielduntil such time as municiple services are available.

Offering subject to errors, omission, prior sale or withdrawal without notice.