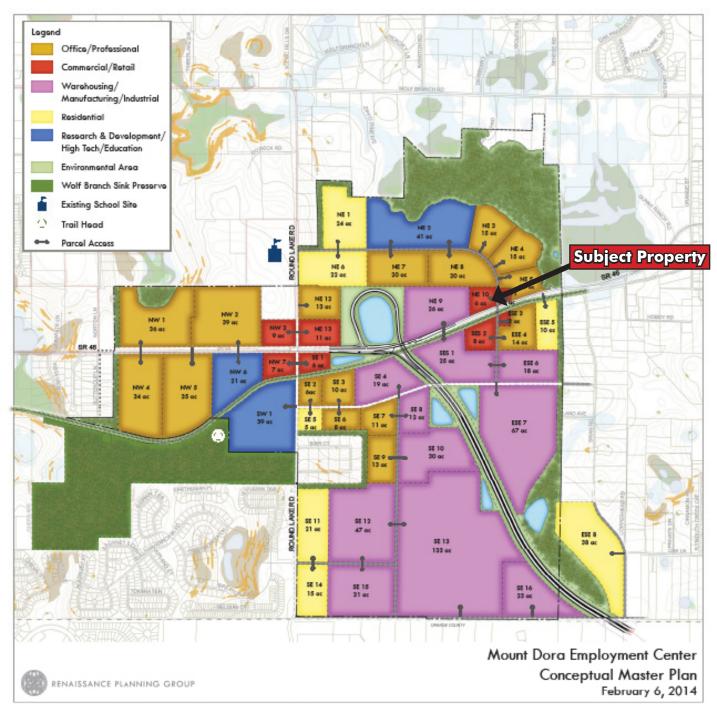

The site is part of the Mount Dora Employment Center (designated for commercial use), a hub of economic and employment growth consisting of approximately 900 acres along the parkway expansion. The employment center is expected to create approximately 13,000 new jobs.

#### ZONING

Agricultural/Regional Office by Lake County. However, the site includes a commercial designation under the Mount Dora Employment Center Conceptual Master Plan (see page 4).

Maury L. Carter & Associates, Inc.™ Licensed Real Estate Broker

5.67± acres Lake County

CONCEPTUAL MASTER PLAN

--- Commercial Real Estate Investments | Management | Brokerage | Development | Land -

Maury L. Carter & Associates, Inc. 407-422-3144 | www.maurycarter.com