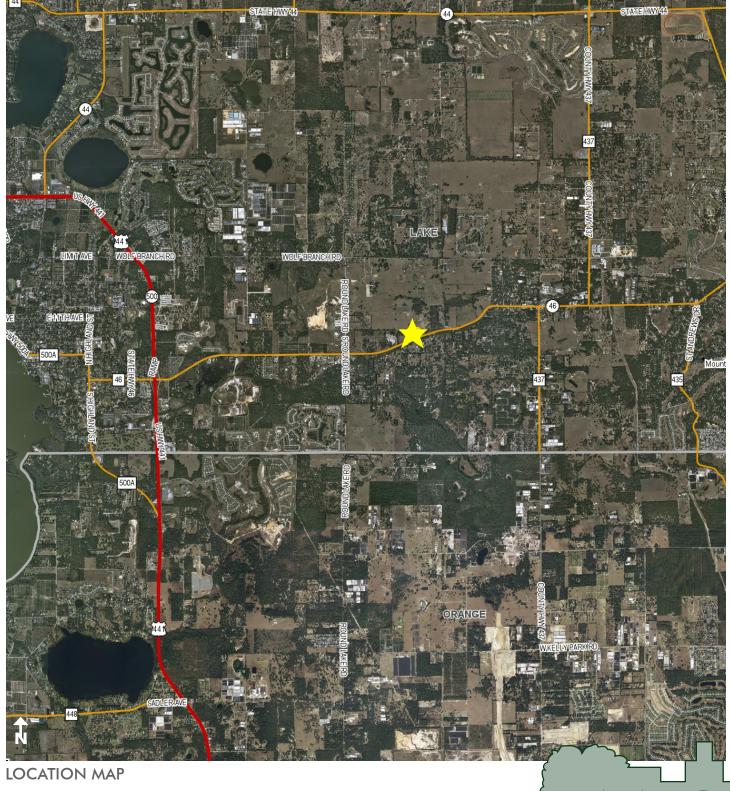

### LOCATION/DESCRIPTION

Operational nursery with commercial potential! Located on the north side of SR46, in east Lake County. The Wekiva Parkway Expansion (2020), final leg in Orlando's beltway connecting to Interstate 4, will create direct and immediate access to the site by widening SR 46 and creating an interchange adjacent to the property.

The site is part of the Mount Dora Employment Center (designated for commercial use), a hub of economic and employment growth consisting of approximately 900 acres along the parkway expansion. The employment center is expected to create approximately 13,000 new jobs.