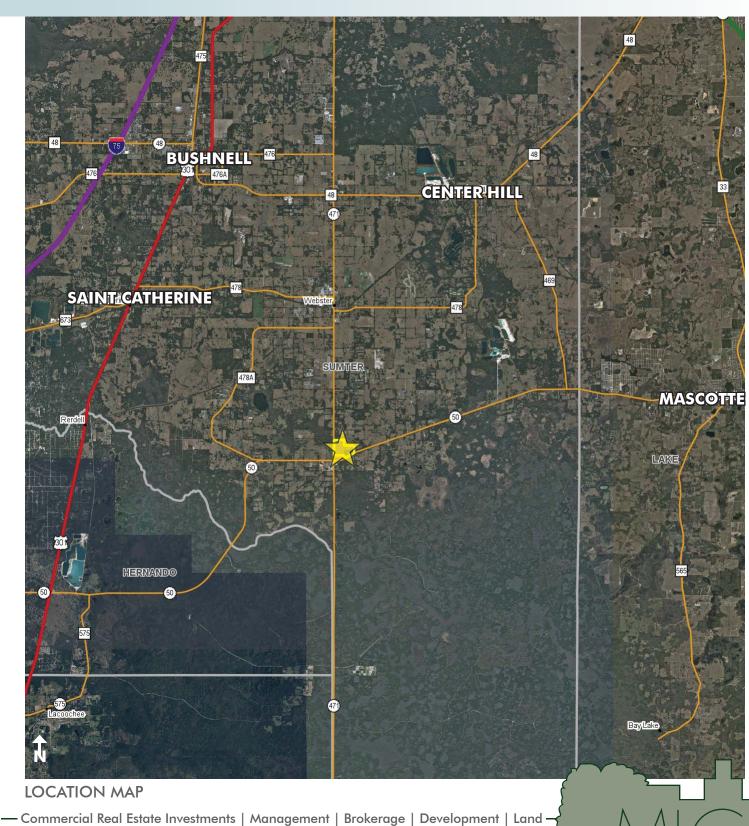

### LOCATION

The property is located on the NE corner of SR 50 and SR 471. Ideal for recreation, country living, equestrian estate, timber, hunting, cattle ranching, potential other agricultural uses, potential development site, etc.