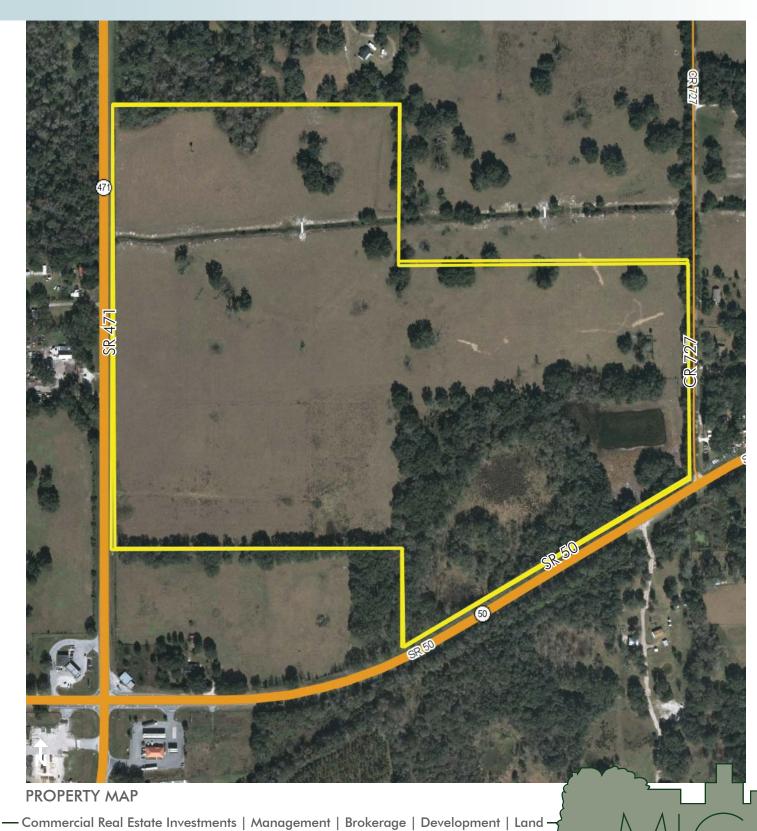

### LOCATION

The property is located on the NE corner of SR 50 and SR 471. Ideal for recreation, country living, equestrian estate, timber, hunting, cattle ranching, potential other agricultural uses, potential development site, etc.

### **ROAD FRONTAGE**

 $1,500' \pm \text{ on SR } 50$  $2,000' \pm \text{ on SR } 471$  $2,000' \pm \text{ on CR } 727$ 

Offering subject to errors, omission, prior sale or withdrawal without notice.

LAND FOR SALE