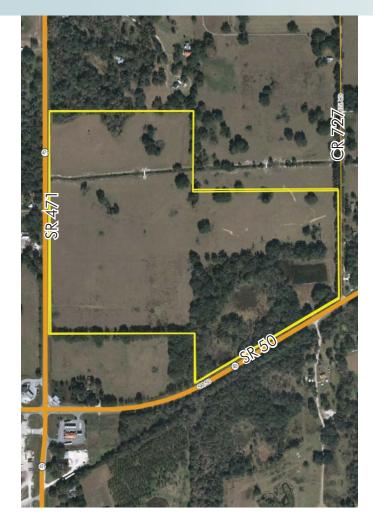

### LOCATION

The property is located on the NE corner of SR 50 and SR 471. Ideal for recreation, country living, equestrian estate, timber, hunting, cattle ranching, potential other agricultural uses, potential development site, etc.

### **ROAD FRONTAGE**

 $1,500' \pm \text{ on SR } 50$  $2,000' \pm \text{ on SR } 471$  $2,000' \pm \text{ on CR } 727$ 

Offering subject to errors, omission, prior sale or withdrawal without notice.

LAND FOR SALE