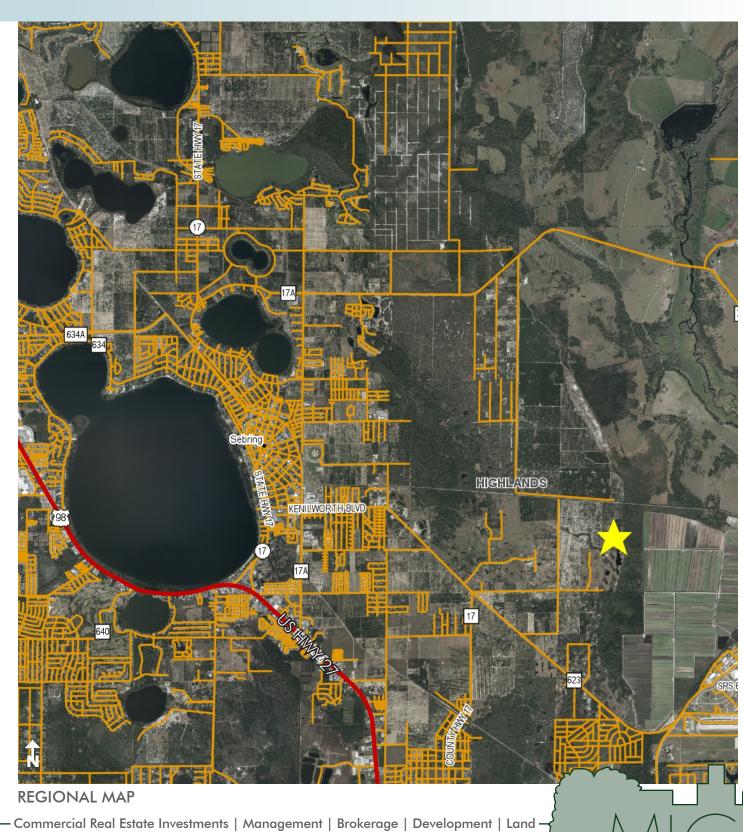

225± Acres Highlands County, FL

### **DESCRIPTION**

Your chance to own one of Florida's most diversified retreats. This property boasts rolling Lake Wales ridge hills and stocked ponds for fishing. There are several income producing streams that can be derived from the property, such as Mitigation credits from Sand Skink habitat and Gopher Tortoise relocation. Come see why this property should be the next investment you enjoy.

#### **SIZE**

225 ± Acres