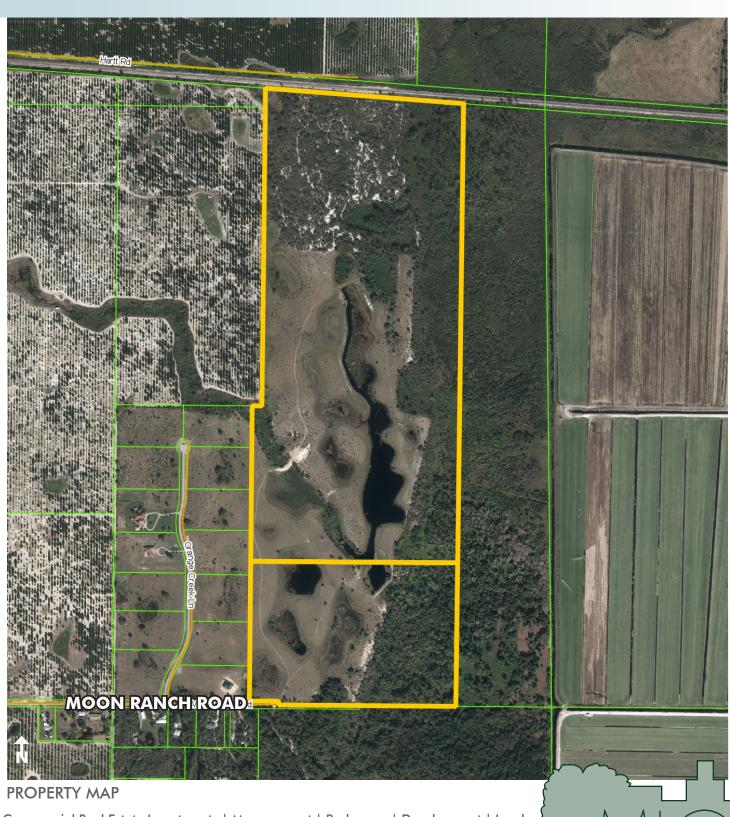

225± Acres Highlands County, FL

### **DESCRIPTION**

Your chance to own one of Florida's most diversified retreats. This property boasts rolling Lake Wales ridge hills and stocked ponds for fishing. There are several income producing streams that can be derived from the property, such as Mitigation credits from Sand Skink habitat and Gopher Tortoise relocation. Come see why this property should be the next investment you enjoy.

#### **WATER FRONTAGE**

Beautiful interior ponds for fishing/canoeing

#### **PARCEL IDs**

C363429A0000400000; C363429A0000300000

Offering subject to errors, omission, prior sale or withdrawal without notice.

— Commercial Real Estate Investments | Management | Brokerage | Development | Land -