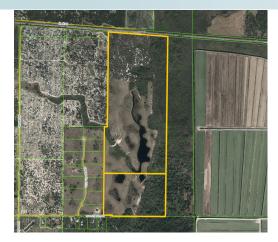

225± Acres Highlands County, FL

#### **SIZE**

225 ± Acres

#### **PARCEL IDs**

C363429A0000400000; C363429A0000300000

Offering subject to errors, omission, prior sale or withdrawal without notice.

— Commercial Real Estate Investments | Management | Brokerage | Development | Land -