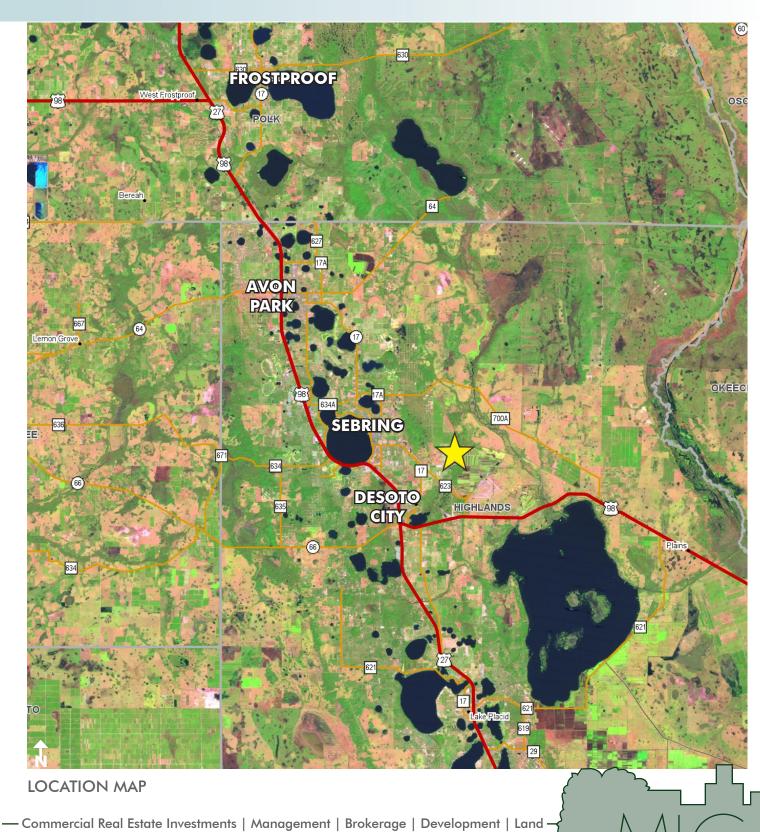

les ridge hills and stocked ponds for fishing. There are several income producing streams that can be derived from the property, such as Mitigation credits from Sand Skink habitat and Gopher Tortoise relocation. Come see why this property should be the next investment you enjoy.

#### **SIZE**

225 ± Acres

#### **PRICE**

\$1,203,750 or \$5,350/acre

#### **WATER FRONTAGE**

Beautiful interior ponds for fishing/canoeing

#### ZONING

Agricultural

#### **PARCEL IDs**

C363429A0000400000; C363429A0000300000

Offering subject to errors, omission, prior sale or withdrawal without notice.

— Commercial Real Estate Investments | Management | Brokerage | Development | Land -

Maury L. Carter & Associates, Inc. 407-422-3144 | www.maurycarter.com



OR SALE

DNA

225± Acres Highlands County, FL



Maury L. Carter & Associates, Inc.<sup>5,6</sup> Licensed Real Estate Broker

Maury L. Carter & Associates, Inc. 407-422-3144 | www.maurycarter.com

225± Acres Highlands County, FL



Maury L. Carter & Associates, Inc.<sup>5,6</sup> Licensed Real Estate Broker

Maury L. Carter & Associates, Inc. 407-422-3144 | www.maurycarter.com

225± Acres Highlands County, FL



Maury L. Carter & Associates, Inc.: Licensed Real Estate Broker

— Commercial Real Estate Investments | Management | Brokerage | Development | Land -

Maury L. Carter & Associates, Inc. 407-422-3144 | www.maurycarter.com