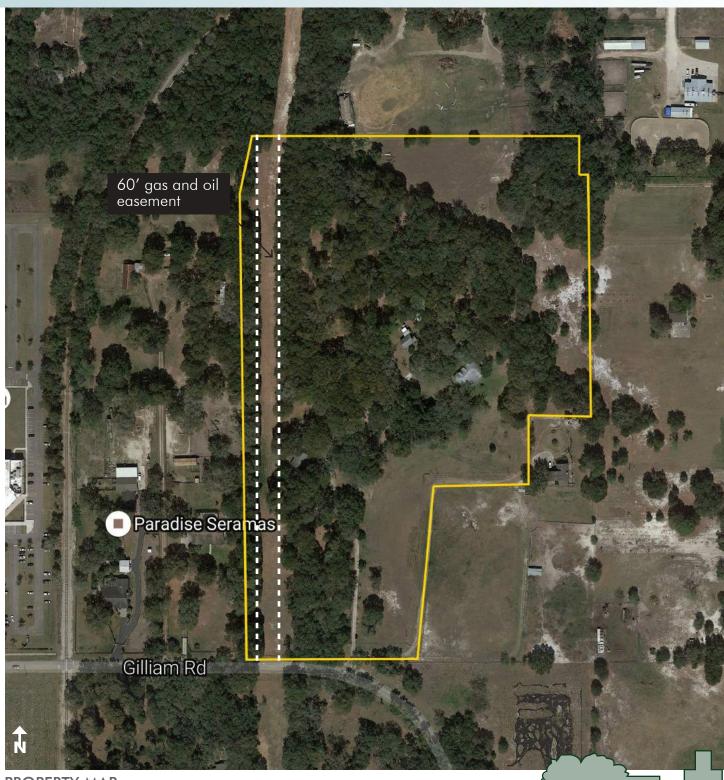

#### ROAD FRONTAGE

350' ± along the N side of Gilliam Road

#### **UTILITIES**

Wells and septics available onsite. Municipal water located along Gilliam Road, 450' to the west.

Maury L. Carter & Associates, Inc. 407-422-3144 | www.maurycarter.com

21.7± acres Orange County, FL

PROPERTY MAP

— Commercial Real Estate Investments | Management | Brokerage | Development | Land

Maury L. Carter & Associates, Inc. 407-422-3144 | www.maurycarter.com