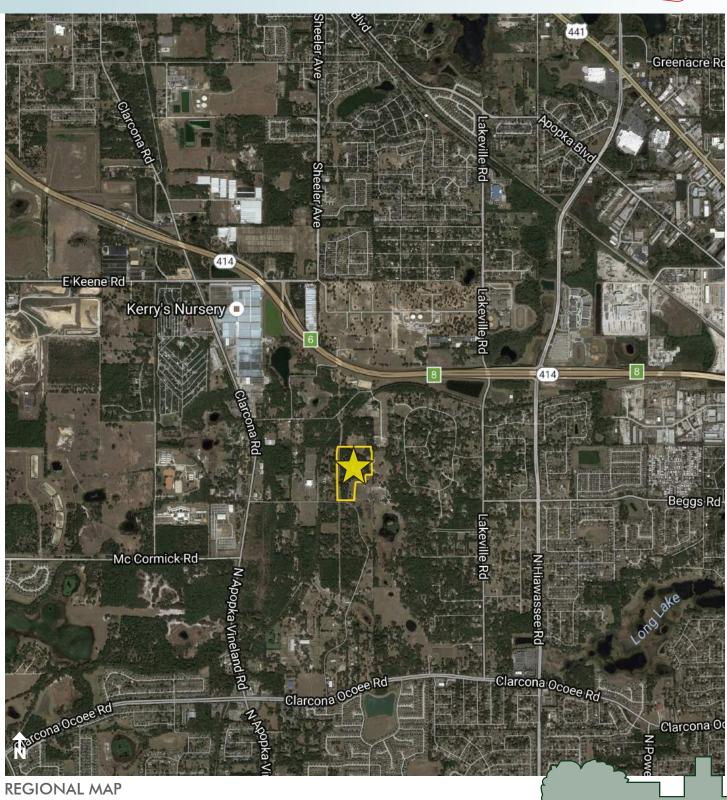

#### **DRIVE TIMES**

- 20 minutes to downtown Orlando
- 30 minutes to Orlando Int'l Airport
- 15 minutes to Apopka

Offering subject to errors, omission, prior sale or withdrawal without notice.

#### LOCATION

Located along the north side of Gilliam Road, just east of Clarcona Road near the new SR 414/Keene Road interchange in Orange County. Address is 7831 and 7881 Gilliam Road, Orlando, FL 32818