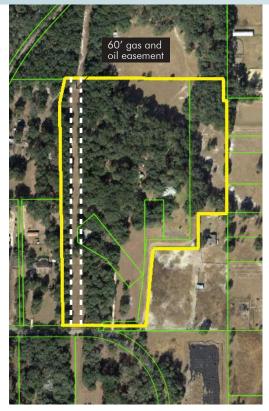

#### ROAD FRONTAGE

350' ± along the N side of Gilliam Road

#### **UTILITIES**

Wells and septics available onsite. Municipal water located along Gilliam Road, 450' to the west.

Maury L. Carter & Associates, Inc. 407-422-3144 | www.maurycarter.com

21.7± acres Orange County, FL

PROPERTY MAP

— Commercial Real Estate Investments | Management | Brokerage | Development | Land

Maury L. Carter & Associates, Inc. 407-422-3144 | www.maurycarter.com