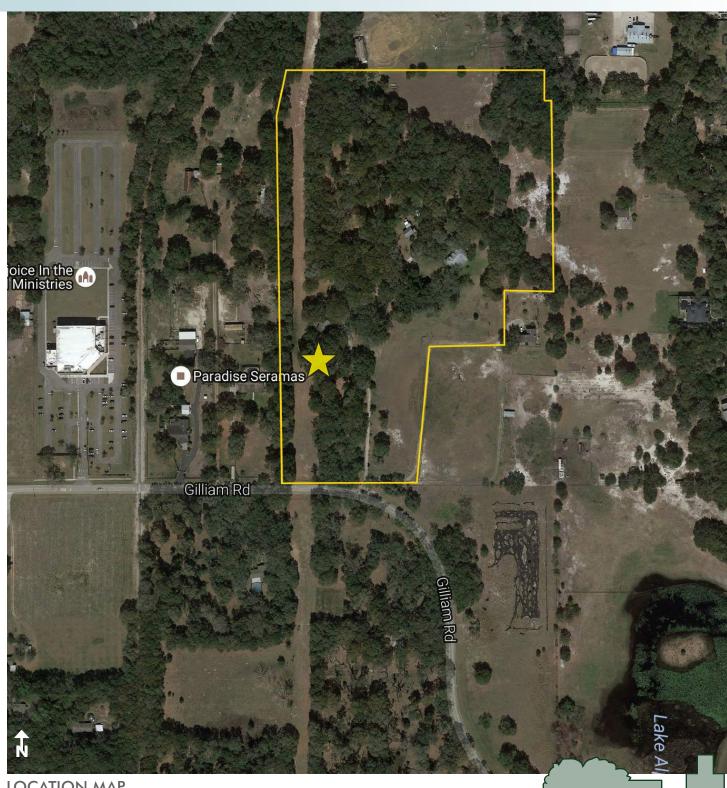

#### LOCATION

Located along the north side of Gilliam Road, just east of Clarcona Road near the new SR 414/Keene Road interchange in Orange County. Address is 7831 and 7881 Gilliam Road, Orlando, FL 32818

 $21.7 \pm acres$ Orange County, FL

Maury L. Carter & Associates, Inc.<sup>5,6</sup> Licensed Real Estate Broker

LOCATION MAP

— Commercial Real Estate Investments | Management | Brokerage | Development | Land -