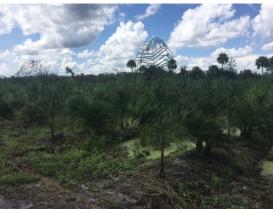

### LOCATION/DESCRIPTION

Located on Howard Avenue in the historic Black Hammock agricultural area in Oviedo, Seminole County, Florida. This property would double perfectly as a hobby farm. Grow trees, vegetables, fruits and other items on site. In addition, one could raise sheep, goats, horse or cattle on these sites. The soil consists of some of the richest growing soil in the region. If buyer gets under contract, a lot search request at Seminole County will be required by Seller at Buyer's cost.

<u>Option 3</u>: \$79,000 = Sales price <u>without</u> inventory. Lease of the property back to Black Hammock Tree Farms for a period of 30 months (WAS \$89,000)

| PARCEL B INVENTORY - PLANT MATERIAL     | QTY  |
|-----------------------------------------|------|
| Syagrus romanzoffiana - Queen Palms     | 650± |
| Phoenix roebelenii - Pygmy Date Palms   | 620± |
| Livistona chinensis - Chinese Fan Palms | 365± |
| Butia capitata - Pindo Palms            | 65±  |

TOTAL TREES 1,700±