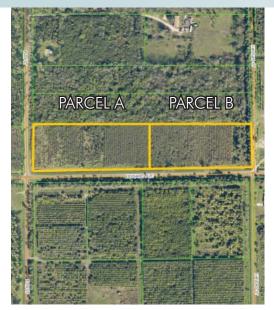

PARCEL A Parcel ID# 25-20-31-5BA-0000-165A

### **UNDER CONTRACT**

 $4.36\pm$  acres - \$89,000 (WAS \$99,000) Price includes all plant material except the Livistona nitida

**PARCEL B** Parcel ID# 25-20-31-5BA-0000-1650