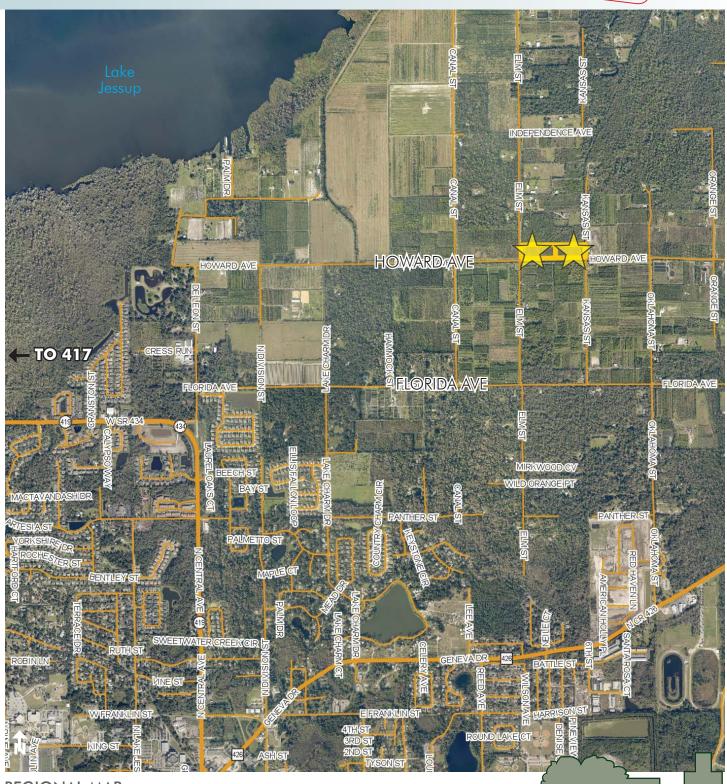

### LOCATION/DESCRIPTION

Located on Howard Avenue in the historic Black Hammock agricultural area in Oviedo, Seminole County, Florida. This property would double perfectly as a hobby farm. Grow trees, vegetables, fruits and other items on site. In addition, one could raise sheep, goats, horse or cattle on these sites. The soil consists of some of the richest growing soil in the region. If buyer gets under contract, a lot search request at Seminole County will be required by Seller at Buyer's cost.

Maury L. Carter & Associates, Inc. Licensed Real Estate Broker

**REGIONAL MAP** 

- Commercial Real Estate Investments | Management | Brokerage | Development | Land

8.04± total acres Oviedo, Seminole County, FL