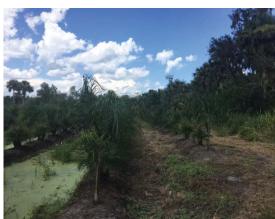

### LOCATION/DESCRIPTION

Located on Howard Avenue in the historic Black Hammock agricultural area in Oviedo, Seminole County, Florida. This property would double perfectly as a hobby farm. Grow trees, vegetables, fruits and other items on site. In addition, one could raise sheep, goats, horse or cattle on these sites. The soil consists of some of the richest growing soil in the region. If buyer gets under contract, a lot search request at Seminole County will be required by Seller at Buyer's cost.

<u>Option 3</u>: \$79,000 = Sales price <u>without</u> inventory. Lease of the property back to Black Hammock Tree Farms for a period of 30 months (WAS \$89,000)

| PARCEL B INVENTORY - PLANT MATERIAL     | QTY  |
|-----------------------------------------|------|
| Syagrus romanzoffiana - Queen Palms     | 650± |
| Phoenix roebelenii - Pygmy Date Palms   | 620± |
| Livistona chinensis - Chinese Fan Palms | 365± |
| Butia capitata - Pindo Palms            | 65±  |

TOTAL TREES 1,700±