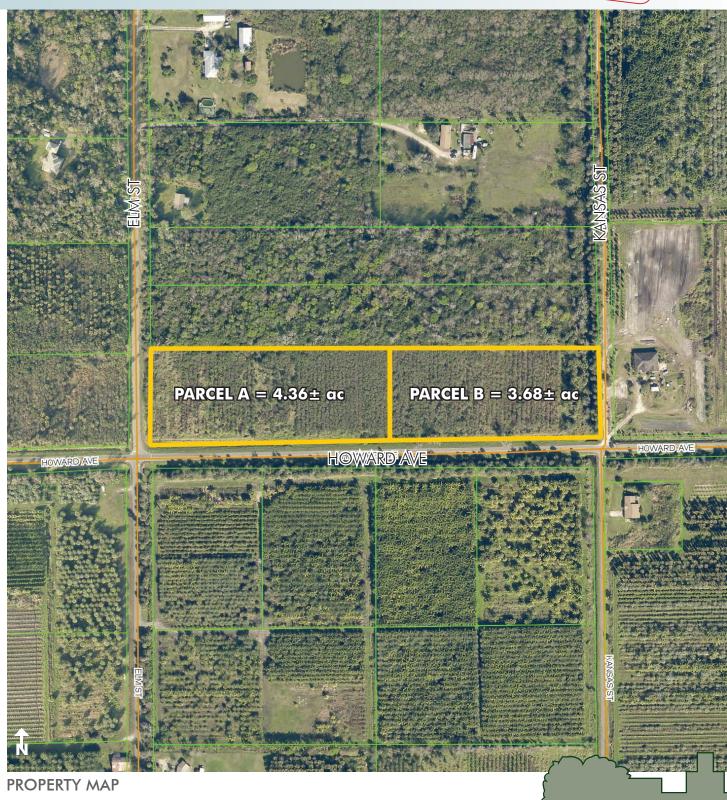

PARCEL A Parcel ID# 25-20-31-5BA-0000-165A

### **UNDER CONTRACT**

 $4.36\pm$  acres - \$89,000 (WAS \$99,000) Price includes all plant material except the Livistona nitida

**PARCEL B** Parcel ID# 25-20-31-5BA-0000-1650

### **UNDER CONTRACT**

 $3.68 \pm acres$ 

Option 1: \$119,000 = Sales price with inventory (see below)

Option 2: \$89,999 = Sales price without inventory. Lease of the property back to Black Hammock Tree Farms for a period of 12 months or until 12/31/2018 = (WAS \$97,000)