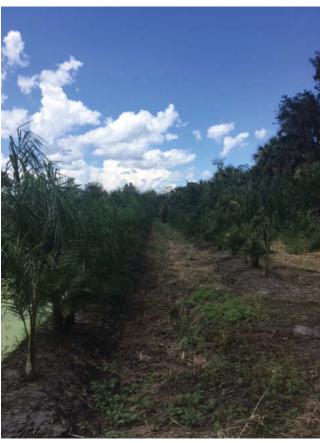

### LOCATION/DESCRIPTION

Located on Howard Avenue in the historic Black Hammock agricultural area in Oviedo, Seminole County, Florida. This property would double perfectly as a hobby farm. Grow trees, vegetables, fruits and other items on site. In addition, one could raise sheep, goats, horse or cattle on these sites. The soil consists of some of the richest growing soil in the region. If buyer gets under contract, a lot search request at Seminole County will be required by Seller at Buyer's cost.

<u>Option 3</u>: \$79,000 = Sales price <u>without</u> inventory. Lease of the property back to Black Hammock Tree Farms for a period of 30 months (WAS \$89,000)

| PARCEL B INVENTORY - PLANT MATERIAL     | QTY  |
|-----------------------------------------|------|
| Syagrus romanzoffiana - Queen Palms     | 650± |
| Phoenix roebelenii - Pygmy Date Palms   | 620± |
| Livistona chinensis - Chinese Fan Palms | 365± |
| Butia capitata - Pindo Palms            | 65±  |

TOTAL TREES 1,700±