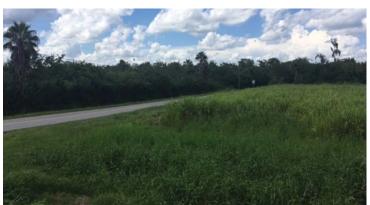

### LOCATION/DESCRIPTION

Located on Howard Avenue in the historic Black Hammock agricultural area in Oviedo, Seminole County, Florida. This property would double perfectly as a hobby farm. Grow trees, vegetables, fruits and other items on site. In addition, one could raise sheep, goats, horse or cattle on these sites. The soil consists of some of the richest growing soil in the region. If buyer gets under contract, a lot search request at Seminole County will be required by Seller at Buyer's cost.