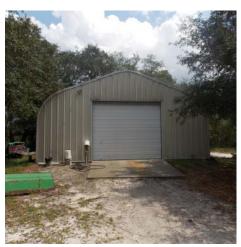

#### **STRUCTURES**

Two trailers located on the property. Both have running water, power and porches (See pictures). In addition to the trailer/mobile home, there is a 30'x30' steel barn with bay door and concrete pad (drive-in).