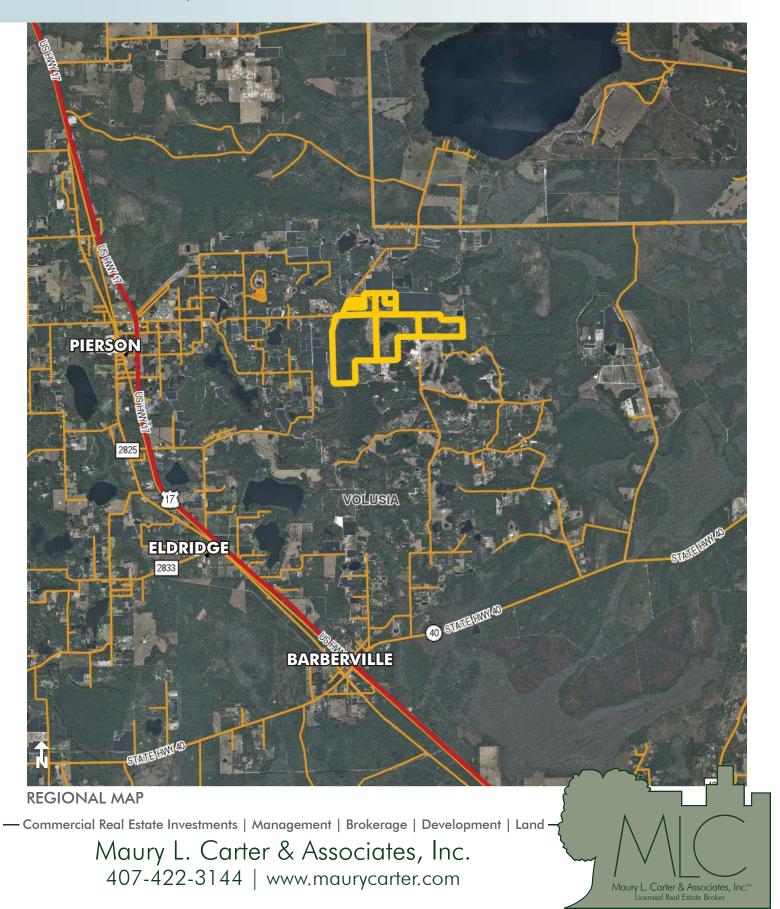

#### LOCATION

1030 Phelps Lane, Pierson, FL 32180, North Volusia County, Florida.

### **DRIVE TIMES**

1 hour from Orlando
2 hours from Tampa
40 minutes to Daytona
55 minutes to New Smyrna Beach
1 hour to Ocala
1.5 hours to Jacksonville

- Commercial Real Estate Investments | Management | Brokerage | Development | Land -