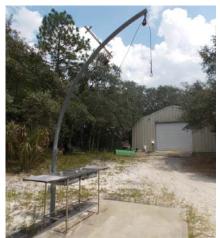

#### **STRUCTURES**

Two trailers located on the property. Both have running water, power and porches (See pictures). In addition to the trailer/mobile home, there is a 30'x30' steel barn with bay door and concrete pad (drive-in).

### POWER/WELLS

Power is available to "camp site". Two - 2" residential wells are also on site; 1 at main camp, 1 at lake camp.