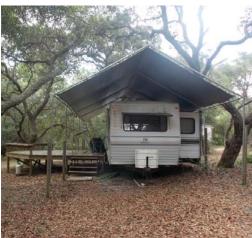

#### **STRUCTURES**

Two trailers located on the property. Both have running water, power and porches (See pictures). In addition to the trailer/mobile home, there is a 30'x30' steel barn with bay door and concrete pad (drive-in).