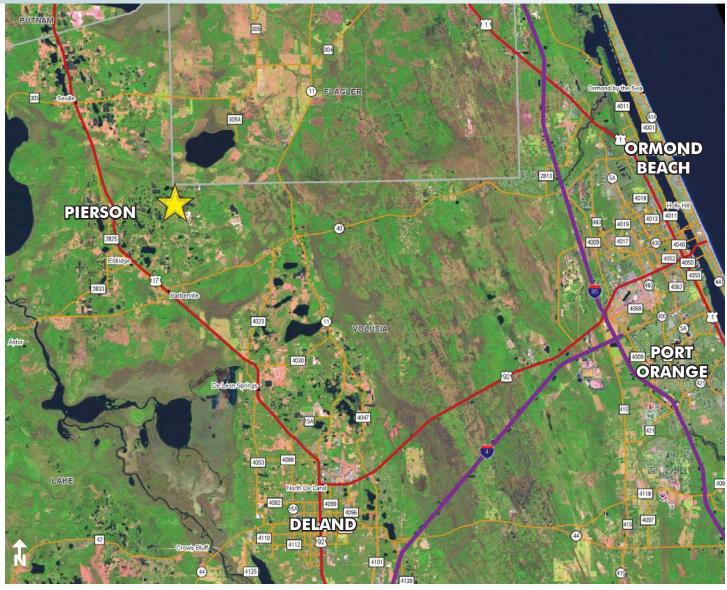

#### LOCATION

1030 Phelps Lane, Pierson, FL 32180, North Volusia County, Florida.

### **DRIVE TIMES**

1 hour from Orlando
2 hours from Tampa
40 minutes to Daytona
55 minutes to New Smyrna Beach
1 hour to Ocala
1.5 hours to Jacksonville

- Commercial Real Estate Investments | Management | Brokerage | Development | Land -

500± acres North Volusia County, FL

500± acres North Volusia County, FL

LOCATION MAP