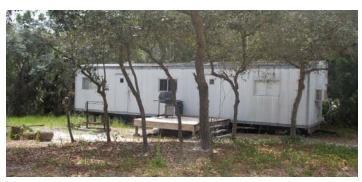

#### **STRUCTURES**

Two trailers located on the property. Both have running water, power and porches (See pictures). In addition to the trailer/mobile home, there is a 30'x30' steel barn with bay door and concrete pad (drive-in).