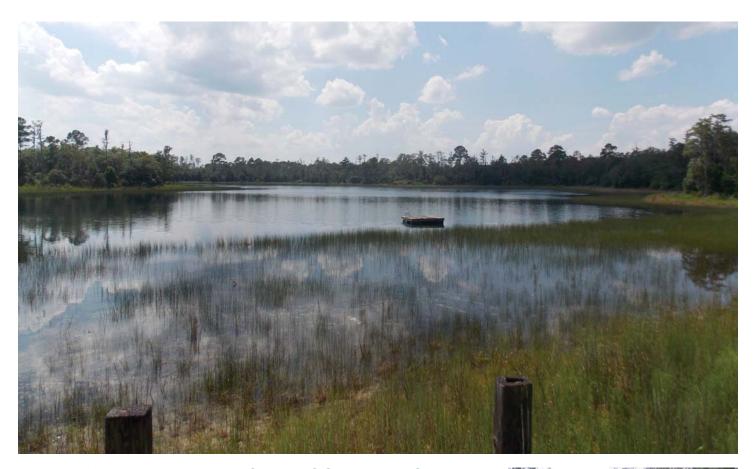

### **PRICE**

\$2,450/acre or \$1,225,000 UNDER CONTRACT PRICED TO SELL - BRING OFFERS! Call for showing today! OWNER FINANCING AVAILABLE: terms to be negotiated.

The spring-fed, sand bottom, high banked and crystal clear Cypress Lake is entirely contained and in the center of the property. One additional lake and two smaller ponds are also located on the property. An irrigation canal borders the northeastern section of the land.

#### WILDLIFE

The outdoorsman's paradise! Hunting, fishing and recreation opportunities are endless. Healthy populations of deer, turkey, rare Florida black bears and more. Superb fishing, swimming, boating in Cypress Lake, the ponds and bordering canal.