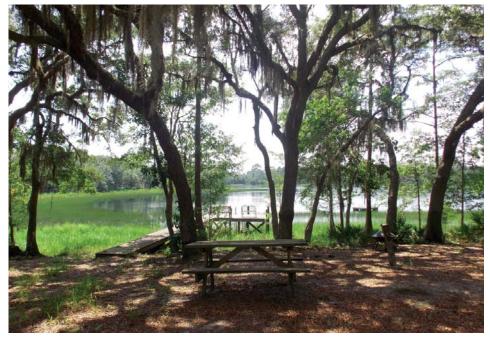

### **PRICE**

\$2,450/acre or \$1,225,000 UNDER CONTRACT PRICED TO SELL - BRING OFFERS! Call for showing today! OWNER FINANCING AVAILABLE: terms to be negotiated.

The spring-fed, sand bottom, high banked and crystal clear Cypress Lake is entirely contained and in the center of the property. One additional lake and two smaller ponds are also located on the property. An irrigation canal borders the northeastern section of the land.

#### WILDLIFE

The outdoorsman's paradise! Hunting, fishing and recreation opportunities are endless. Healthy populations of deer, turkey, rare Florida black bears and more. Superb fishing, swimming, boating in Cypress Lake, the ponds and bordering canal.