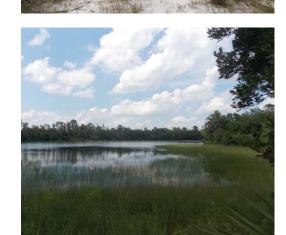

### **PRICE**

\$2,450/acre or \$1,225,000 UNDER CONTRACT PRICED TO SELL - BRING OFFERS! Call for showing today! OWNER FINANCING AVAILABLE: terms to be negotiated.

The spring-fed, sand bottom, high banked and crystal clear Cypress Lake is entirely contained and in the center of the property. One additional lake and two smaller ponds are also located on the property. An irrigation canal borders the northeastern section of the land.

#### WILDLIFE

The outdoorsman's paradise! Hunting, fishing and recreation opportunities are endless. Healthy populations of deer, turkey, rare Florida black bears and more. Superb fishing, swimming, boating in Cypress Lake, the ponds and bordering canal.