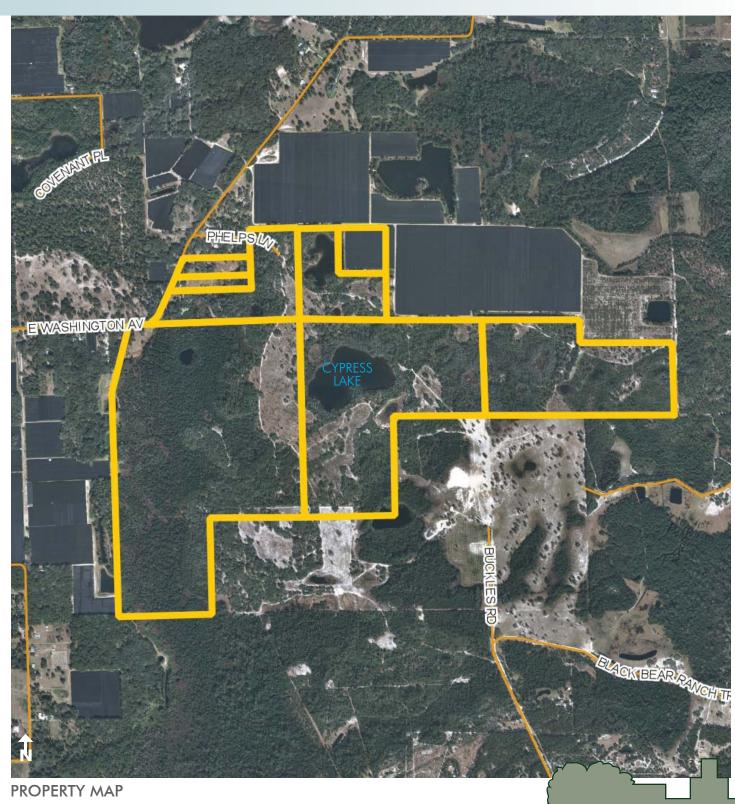

#### LOCATION

1030 Phelps Lane, Pierson, FL 32180, North Volusia County, Florida.

### SIZE

500± acres

### **PRICE**

\$2,450/acre or \$1,225,000 UNDER CONTRACT PRICED TO SELL - BRING OFFERS! Call for showing today! OWNER FINANCING AVAILABLE: terms to be negotiated.

The spring-fed, sand bottom, high banked and crystal clear Cypress Lake is entirely contained and in the center of the property. One additional lake and two smaller ponds are also located on the property. An irrigation canal borders the northeastern section of the land.

#### **STRUCTURES**

Two trailers located on the property. Both have running water, power and porches (See pictures). In addition to the trailer/mobile home, there is a 30'x30' steel barn with bay door and concrete pad (drive-in).

### POWER/WELLS

Power is available to "camp site". Two - 2" residential wells are also on site; 1 at main camp, 1 at lake camp.

#### WILDLIFE

The outdoorsman's paradise! Hunting, fishing and recreation opportunities are endless. Healthy populations of deer, turkey, rare Florida black bears and more. Superb fishing, swimming, boating in Cypress Lake, the ponds and bordering canal.

#### DESCRIPTION

Farmers, ranchers, growers and outdoorsmen, take notice! This land has the potential to be used in many agricultural capacities. Farming, ranching, silviculture, fernery (10± acre fernery on site) and other agricultural uses would be conducive to this land. Lot plus acres of irrigated, cleared land included.