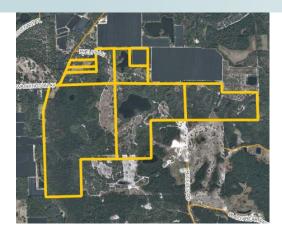

500± acres North Volusia County, FL

500± acres North Volusia County, FL

LOCATION MAP