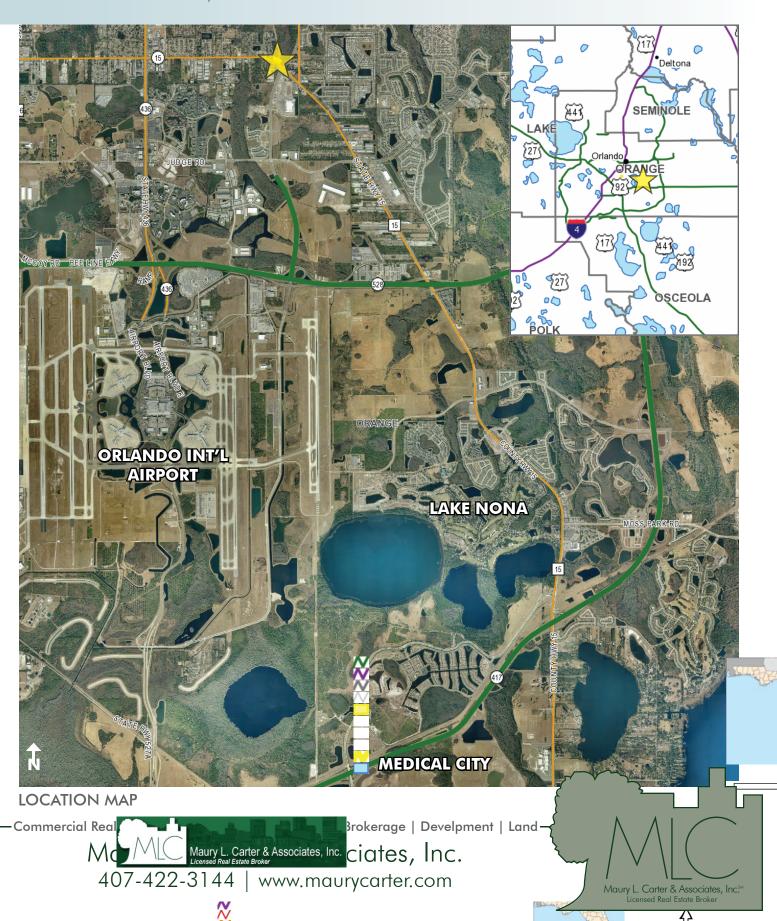

Goldenrod Road and Hoffner Avenue.

# ORLANDO INT'L AIRPORT/MEDICAL CITY AREA

PAD-READY OUTPARCEL

2.56± acres • Orlando, FL