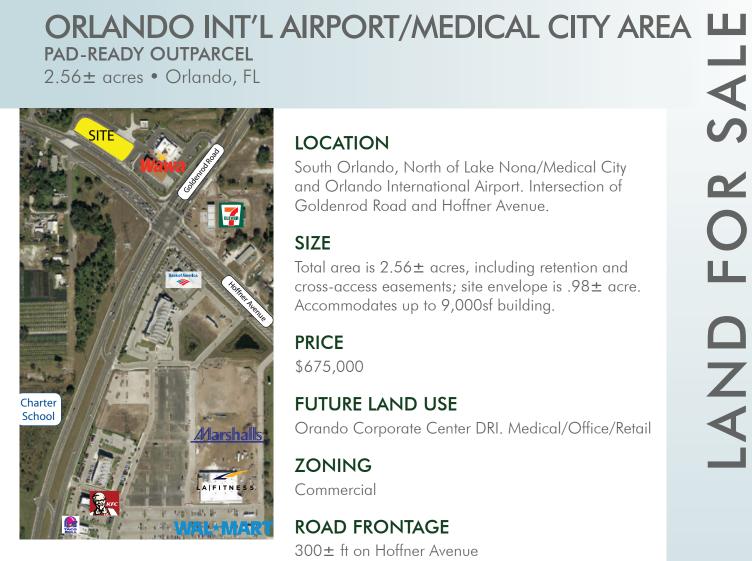

Goldenrod Road and Hoffner Avenue.

# SIZE

Total area is 2.56± acres, including retention and cross-access easements; site envelope is .98± acre. Accommodates up to 9,000sf building.

## **PRICE**

\$675,000

# **FUTURE LAND USE**

Orando Corporate Center DRI. Medical/Office/Retail

### ZONING

Commercial

# ROAD FRONTAGE

300 ± ft on Hoffner Avenue 100± ft depth (across roads)

### DESCRIPTION

Pad-ready outparcel; build-to-suit/ground lease/ sale. Adjacent to new Wawa. Existing improvements include grade-level site, off-site retention ponds, access roads, stub-outs for water and sanitary.

# ORLANDO INT'L AIRPORT/MEDICAL CITY AREA

PAD-READY OUTPARCEL

2.56± acres • Orlando, FL