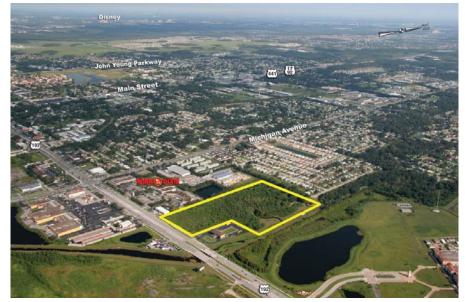

16.4± acres on East Irlo Bronson Memorial Highway Osceola County, FL

Maury L. Carter & Associates, Inc.

**REGIONAL MAP** 

— Commercial Real Estate Investments | Management | Brokerage | Development | Land -

## LOCATION

1420 E. Vine Street. Property borders the Osceola/ Kissimmee Chamber of Commerce, Valencia College - Osceola Campus and across from the BBRIDG Technology Park.