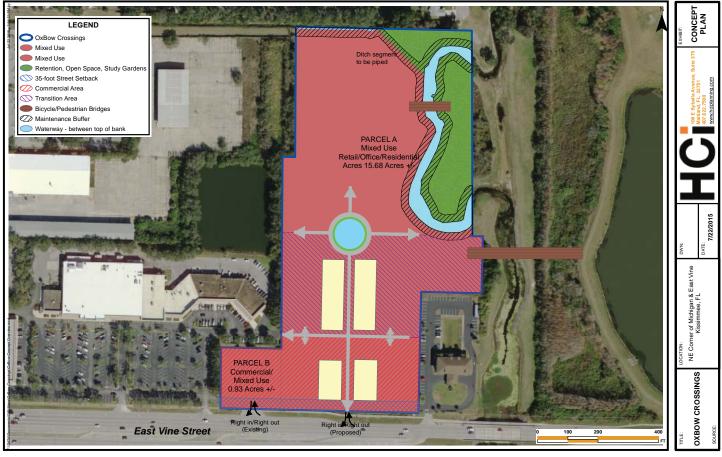

#### **DESCRIPTION**

Tremendous opportunities with wide frontage on Hwy 192 next to Valencia College. Directly across from the BRIDG Technology Park. Located within the City of Kissimmee's East Vine Street Redevelopment Area and 1 mile from the Florida Turnpike. Opportunities for multi-family, student housing, highway commercial development.

## ZONING

Highway Commercial/MU-V

### ROAD FRONTAGE

450' ± on East Vine Street - US 192/441