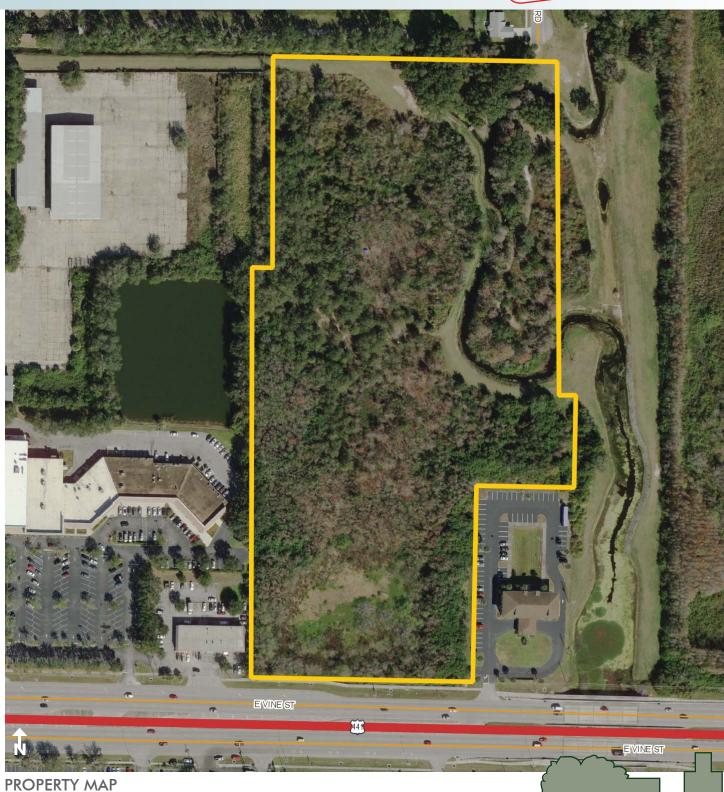

$16.4\pm$  acres on East Irlo Bronson Memorial Highway Osceola County, FL

## LOCATION

1420 E. Vine Street. Property borders the Osceola/ Kissimmee Chamber of Commerce, Valencia College - Osceola Campus and across from the BBRIDG Technology Park.

## SIZE

 $16.4 \pm acres$ 

### ROAD FRONTAGE

450' ± on East Vine Street - US 192/441

#### **DESCRIPTION**

Tremendous opportunities with wide frontage on Hwy 192 next to Valencia College. Directly across from the BRIDG Technology Park. Located within the City of Kissimmee's East Vine Street Redevelopment Area and 1 mile from the Florida Turnpike. Opportunities for multi-family, student housing, highway commercial development.