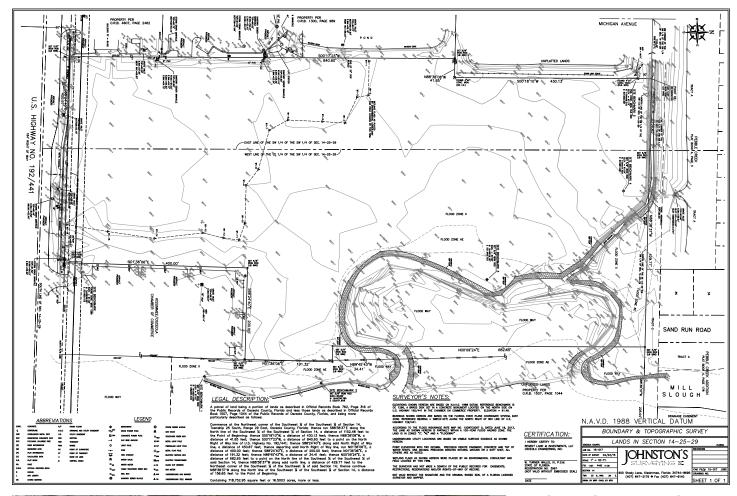

## SIZE

 $16.4 \pm acres$ 

### ROAD FRONTAGE

450' ± on East Vine Street - US 192/441