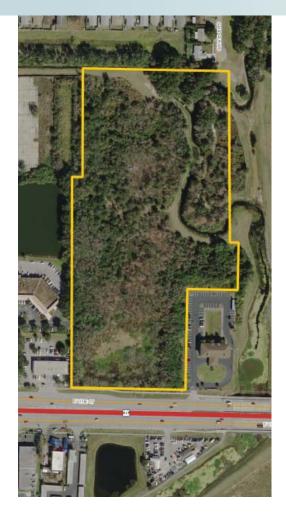

$16.4\pm$  acres on East Irlo Bronson Memorial Highway Osceola County, FL

## LOCATION

1420 E. Vine Street. Property borders the Osceola/ Kissimmee Chamber of Commerce, Valencia College - Osceola Campus and across from the BBRIDG Technology Park.

## SIZE

 $16.4 \pm acres$ 

### ROAD FRONTAGE

450' ± on East Vine Street - US 192/441

#### **DESCRIPTION**

Tremendous opportunities with wide frontage on Hwy 192 next to Valencia College. Directly across from the BRIDG Technology Park. Located within the City of Kissimmee's East Vine Street Redevelopment Area and 1 mile from the Florida Turnpike. Opportunities for multi-family, student housing, highway commercial development.