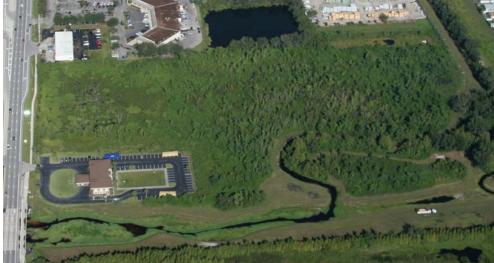

$16.4\pm$  acres on East Irlo Bronson Memorial Highway Osceola County, FL

## LOCATION

1420 E. Vine Street. Property borders the Osceola/ Kissimmee Chamber of Commerce, Valencia College - Osceola Campus and across from the BBRIDG Technology Park.

## SIZE

 $16.4 \pm acres$ 

### ROAD FRONTAGE

450' ± on East Vine Street - US 192/441

#### **DESCRIPTION**

Tremendous opportunities with wide frontage on Hwy 192 next to Valencia College. Directly across from the BRIDG Technology Park. Located within the City of Kissimmee's East Vine Street Redevelopment Area and 1 mile from the Florida Turnpike. Opportunities for multi-family, student housing, highway commercial development.