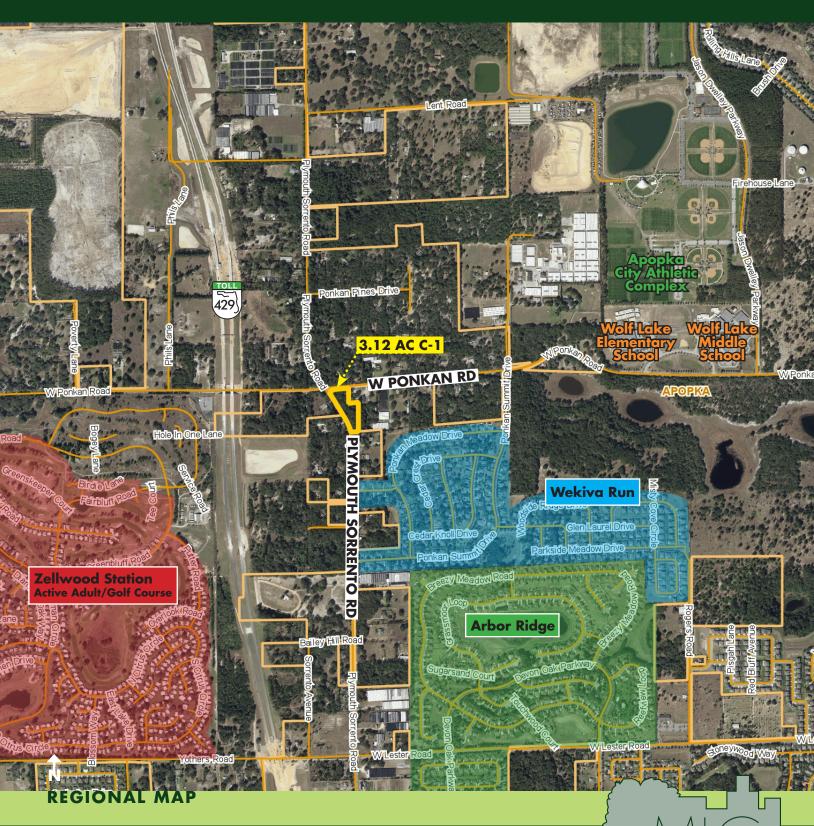

#### **ABOUT THE PROPERTY**

SIZE

 $3.12 \pm acres$ 

PRICE

\$475,000

AREA

Intersection of Plymouth-Sorrento Road and Ponkan Road

**FUTURE** LAND USE

Commercial; Low Density Residential

ZONING

C-1

UTILITIES

City of Apopka

**TRAVEL** Less than 1 minute (.25 mile) to SR 429. Just 4 minutes to Hwy 441 (2.5 miles)

**ADDRESS** 

2961 Plymouth Sorrento Road Apopka, FL 32712