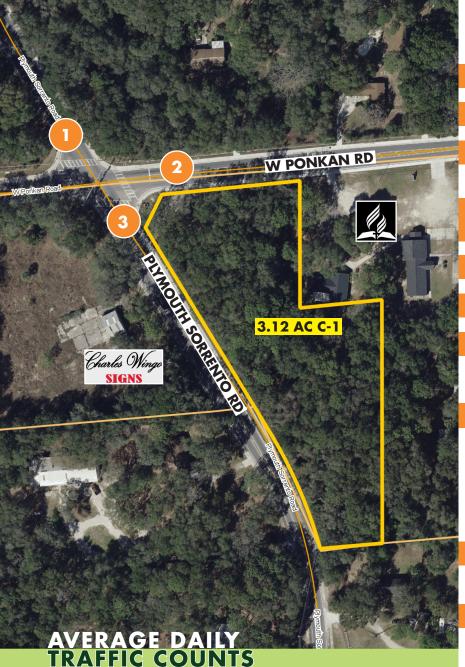

#### **ABOUT THE PROPERTY**

SIZE

 $3.12 \pm acres$ 

PRICE

\$475,000

AREA

Intersection of Plymouth-Sorrento Road and Ponkan Road

**FUTURE** LAND USE

Commercial; Low Density Residential

ZONING

C-1

UTILITIES

City of Apopka

**TRAVEL** Less than 1 minute (.25 mile) to SR 429. Just 4 minutes to Hwy 441 (2.5 miles)

**ADDRESS** 

2961 Plymouth Sorrento Road Apopka, FL 32712

#### 32712 DEMOGRAPHICS (US CENSUS 7/2017)

**POPULATION** 

51,564

MEDIAN HH INCOME

\$60,273

7,722 N on Plymouth Sorrento Rd (Kelly Park Rd to Ponkan Rd)

**5,000** W on Ponkan Rd (Orange Blossom Tr to Plymouth Sorrento Rd)

**9,474** S on Plymouth Sorrento Rd (Ponkan Rd to Orange Blossom Tr)

MAURY L. CARTER & ASSOCIATES, INC.

Licensed Real Estate Brokers | www.maurycarter.com | 407-422-3144

FOR SALE