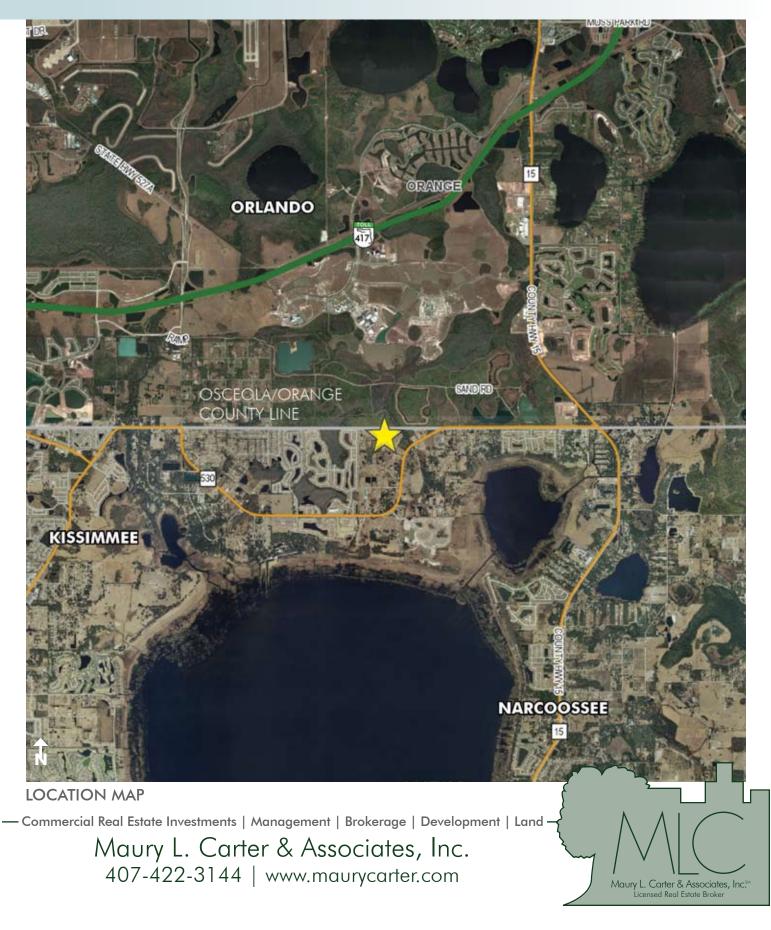

# MEDICAL CITY/LAKE NONA AREA

5± acres (Parcel 1) Osceola County, FL

#### LOCATION/DESCRIPTION

Good access to Medical City and Lake Nona area, just west of Boggy Creek Road in Osceola County. Property recently mowed and has southerly exposure on a hard surface road just off Boggy Creek Road. Adjoining lot also available.

SIZE 5± acres

**PRICE** \$299,000

**ZONING** AC (1 du/acre). Horses permitted

**ROAD FRONTAGE** 246'± on High Plains Lane

PARCEL ID 01 25 30 3308 0001 0060

Offering subject to errors, omission, prior sale or withdrawal without notice.