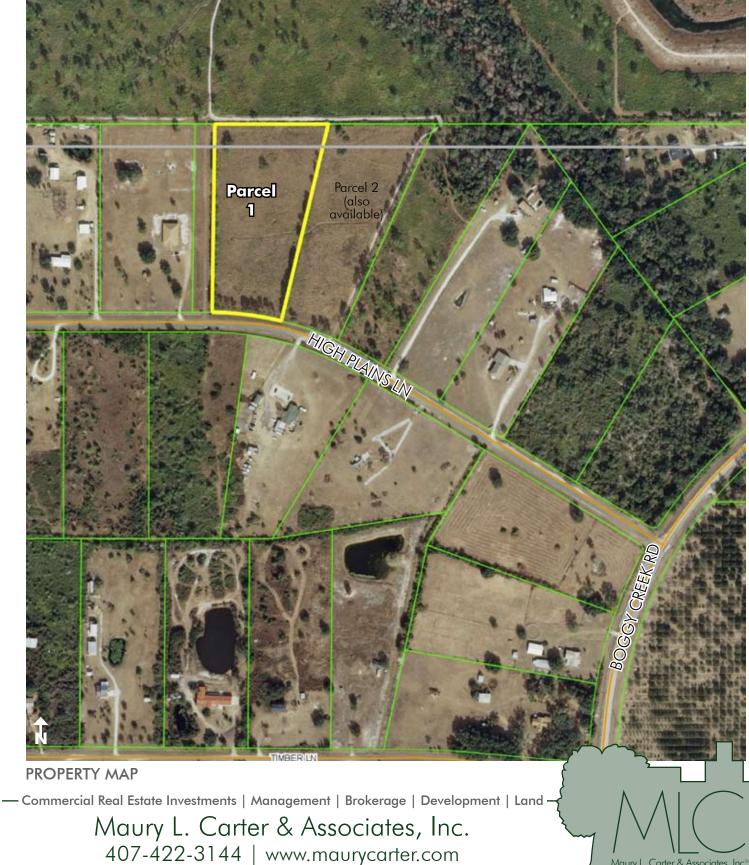

# MEDICAL CITY/LAKE NONA AREA

5± acres (Parcel 1) Osceola County, FL

#### LOCATION/DESCRIPTION

Good access to Medical City and Lake Nona area, just west of Boggy Creek Road in Osceola County. Property recently mowed and has southerly exposure on a hard surface road just off Boggy Creek Road. Adjoining lot also available.

SIZE 5± acres

**PRICE** \$299,000

**ZONING** AC (1 du/acre). Horses permitted

**ROAD FRONTAGE** 246'± on High Plains Lane

PARCEL ID 01 25 30 3308 0001 0060

Offering subject to errors, omission, prior sale or withdrawal without notice.