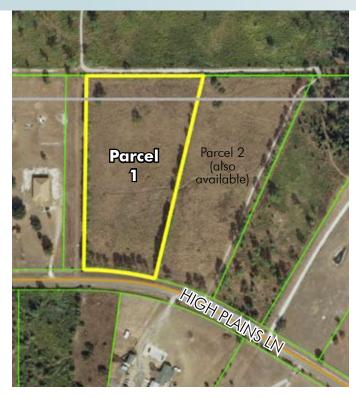

# MEDICAL CITY/LAKE NONA AREA

5± acres (Parcel 1) Osceola County, FL

#### LOCATION/DESCRIPTION

Good access to Medical City and Lake Nona area, just west of Boggy Creek Road in Osceola County. Property recently mowed and has southerly exposure on a hard surface road just off Boggy Creek Road. Adjoining lot also available.

SIZE 5± acres

**PRICE** \$299,000

**ZONING** AC (1 du/acre). Horses permitted

**ROAD FRONTAGE** 246'± on High Plains Lane

PARCEL ID 01 25 30 3308 0001 0060

Offering subject to errors, omission, prior sale or withdrawal without notice.