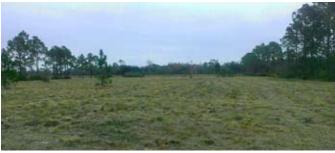

#### LOCATION/DESCRIPTION

Good access to Medical City and Lake Nona area, just west of Boggy Creek Road in Osceola County. Property recently mowed and has southerly exposure on a hard surface road just off Boggy Creek Road. Adjoining lot also available.