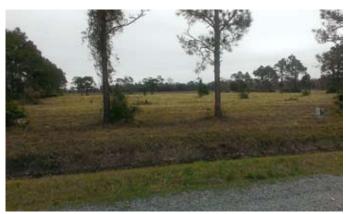

#### LOCATION/DESCRIPTION

Good access to Medical City and Lake Nona area, just west of Boggy Creek Road in Osceola County. Property recently mowed and has southerly exposure on a hard surface road just off Boggy Creek Road. Adjoining lot also available.