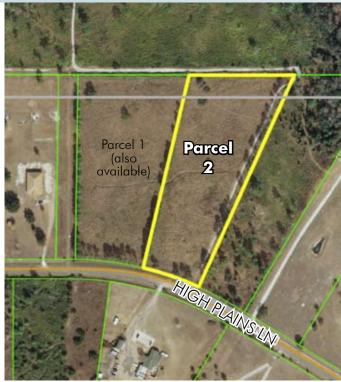

5± acres (Parcel 2) Osceola County, FL

### LOCATION/DESCRIPTION

Good access to Medical City and Lake Nona area, just west of Boggy Creek Road in Osceola County. Property recently mowed and has southerly exposure on a hard surface road just off Boggy Creek Road. Adjoining lot also available.

#### **ROAD FRONTAGE**

211'± on High Plains Lane