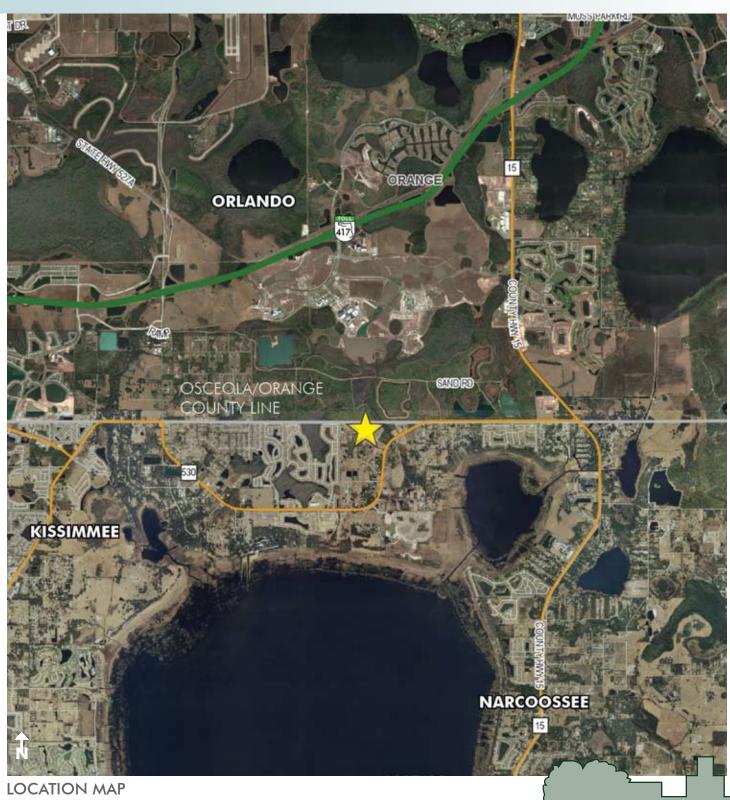

### LOCATION/DESCRIPTION

Good access to Medical City and Lake Nona area, just west of Boggy Creek Road in Osceola County. Property recently mowed and has southerly exposure on a hard surface road just off Boggy Creek Road. Adjoining lot also available.