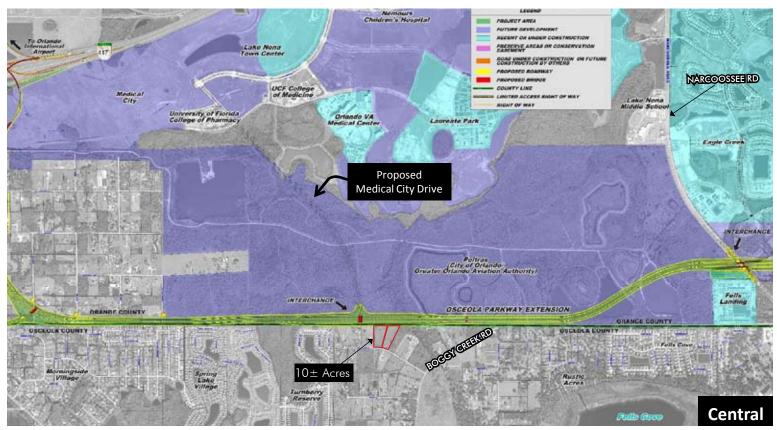

5± acres (Parcel 2) Osceola County, FL

### LOCATION/DESCRIPTION

Good access to Medical City and Lake Nona area, just west of Boggy Creek Road in Osceola County. Property recently mowed and has southerly exposure on a hard surface road just off Boggy Creek Road. Adjoining lot also available.

### **SIZE**

 $5 \pm acres$ 

#### **ROAD FRONTAGE**

211'± on High Plains Lane