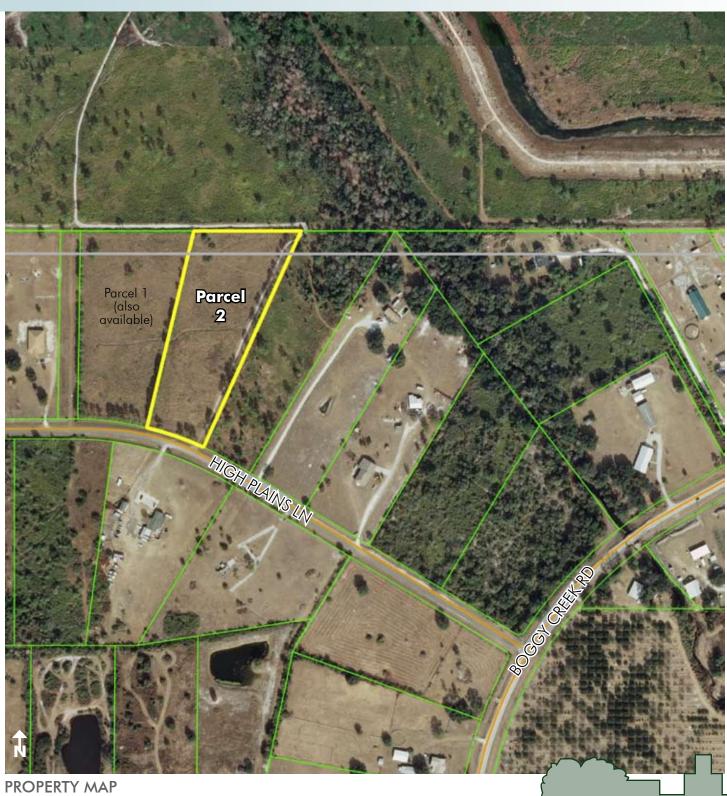

5± acres (Parcel 2) Osceola County, FL

### LOCATION/DESCRIPTION

Good access to Medical City and Lake Nona area, just west of Boggy Creek Road in Osceola County. Property recently mowed and has southerly exposure on a hard surface road just off Boggy Creek Road. Adjoining lot also available.

#### **ROAD FRONTAGE**

211'± on High Plains Lane