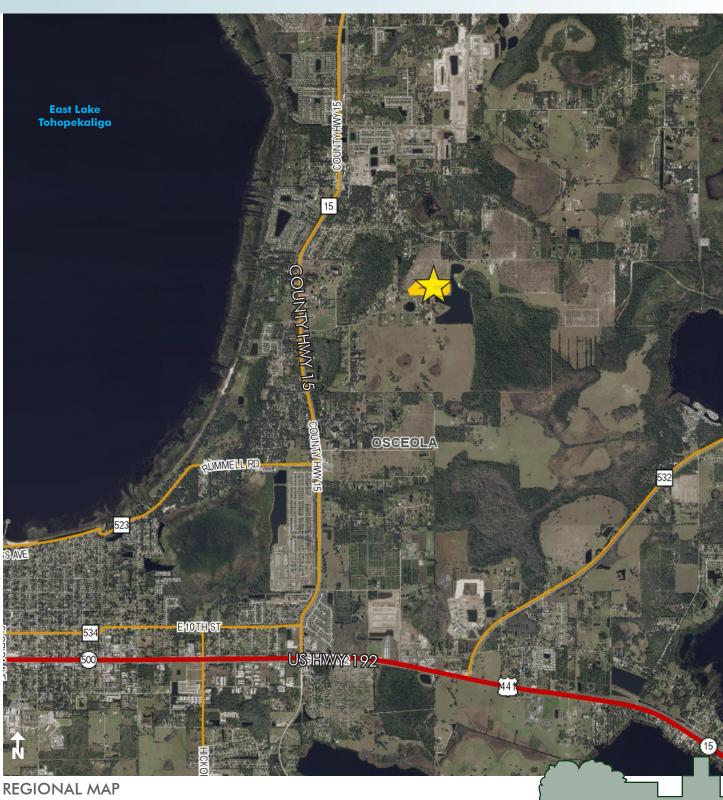

Located on South Eagle Road in Narcoossee. Just 15 minutes to Medical City/Lake Nona and the Orlando International Airport. Close to all area theme parks and 1 hour to the beach. Proposed beltway will be less than 5 minutes away.