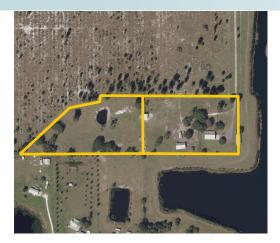

Maury L. Carter & Associates, Inc. 407-422-3144 | www.maurycarter.com

10.9± Acres Osceola County, FL

Maury L. Carter & Associates, Inc.: Licensed Real Estate Broker

PROPERTY MAP

— Commercial Real Estate Investments | Management | Brokerage | Development | Land

### **DESCRIPTION/LOCATION**

 $10.9\pm$  acres located in the hottest area of Osceola County. Property has a nice 3/2 home with a shop and is all fenced. This property is unique due to the location of several proposed developments around it yet it offers quiet living. Great place to enjoy your animals with pristine surroundings. Opportunity to develop. This is a versatile property that has it all in the middle of Central Florida.

Located on South Eagle Road in Narcoossee. Just 15 minutes to Medical City/Lake Nona and the Orlando International Airport. Close to all area theme parks and 1 hour to the beach. Proposed beltway will be less than 5 minutes away.