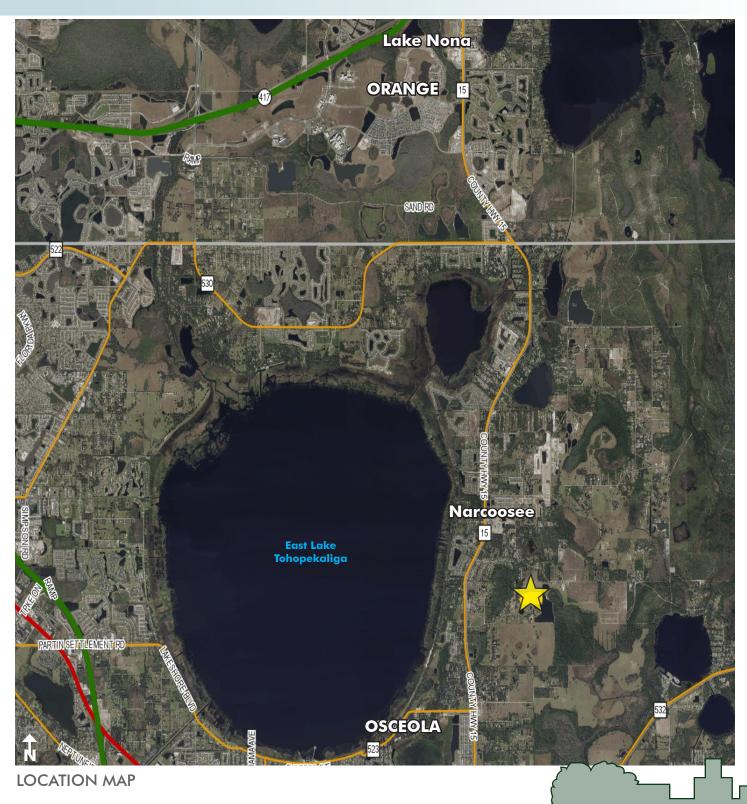

### **DESCRIPTION/LOCATION**

 $10.9\pm$  acres located in the hottest area of Osceola County. Property has a nice 3/2 home with a shop and is all fenced. This property is unique due to the location of several proposed developments around it yet it offers quiet living. Great place to enjoy your animals with pristine surroundings. Opportunity to develop. This is a versatile property that has it all in the middle of Central Florida.

Located on South Eagle Road in Narcoossee. Just 15 minutes to Medical City/Lake Nona and the Orlando International Airport. Close to all area theme parks and 1 hour to the beach. Proposed beltway will be less than 5 minutes away.