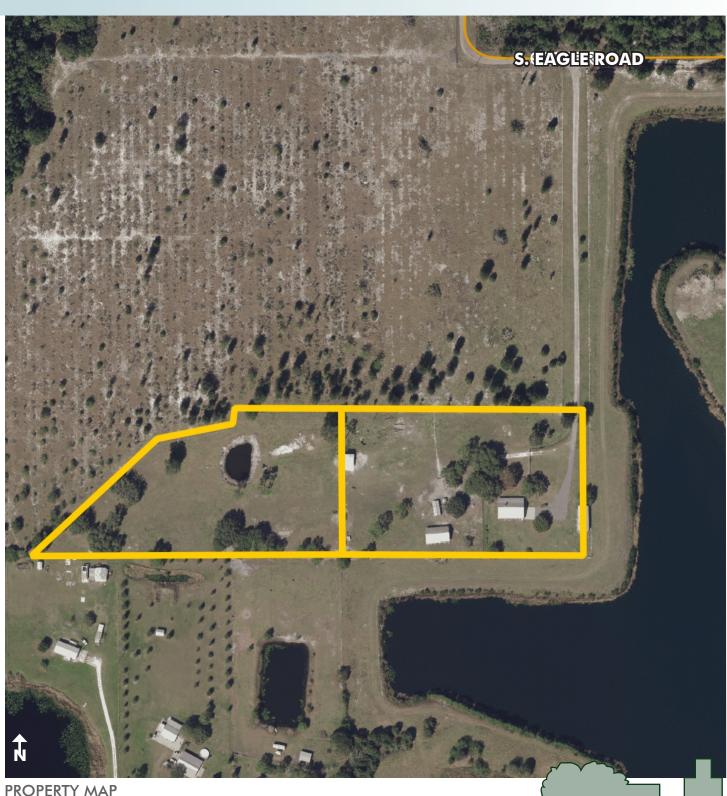

### **DESCRIPTION/LOCATION**

 $10.9\pm$  acres located in the hottest area of Osceola County. Property has a nice 3/2 home with a shop and is all fenced. This property is unique due to the location of several proposed developments around it yet it offers quiet living. Great place to enjoy your animals with pristine surroundings. Opportunity to develop. This is a versatile property that has it all in the middle of Central Florida.

Maury L. Carter & Associates, Inc. 407-422-3144 | www.maurycarter.com

10.9± Acres Osceola County, FL

Maury L. Carter & Associates, Inc.: Licensed Real Estate Broker

PROPERTY MAP

— Commercial Real Estate Investments | Management | Brokerage | Development | Land