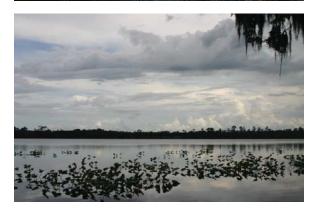

#### LAKE FRONTAGE

**FRONTAGE ON THREE LAKES** – Lake Dias, Lake Winona and Lake Clifton. Each of these lakes can be described as high banked, sand bottom, "walk off into the water" **PRISTINE** lake frontage.

- <u>Lake Dias (≈715 acres in size)</u>: 1.1± miles of frontage
- Lake Winona (≈100 acres in size): 2,705' of frontage
- Lake Clifton (≈130 acres in size): 500' of frontage