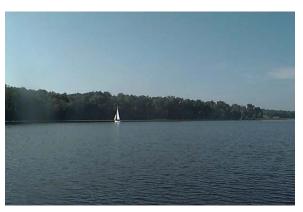

#### LAKE FRONTAGE

**FRONTAGE ON THREE LAKES** – Lake Dias, Lake Winona and Lake Clifton. Each of these lakes can be described as high banked, sand bottom, "walk off into the water" **PRISTINE** lake frontage.

- <u>Lake Dias (≈715 acres in size)</u>: 1.1± miles of frontage
- Lake Winona (≈100 acres in size): 2,705' of frontage
- Lake Clifton (≈130 acres in size): 500' of frontage