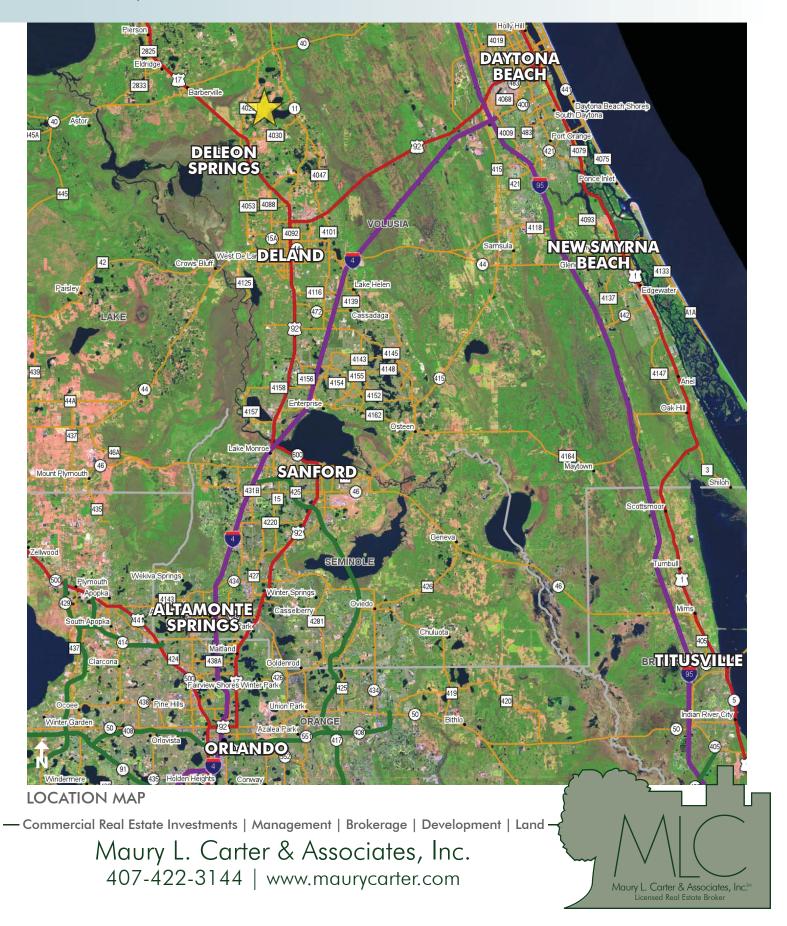

#### LOCATION/DRIVE TIMES

Located in northern Volusia County, Florida.

- 1 hour to Orlando
- 45 min to Daytona/New Symrna Beach
- 1.5 hours to Jacksonville
- 35 min to I-95