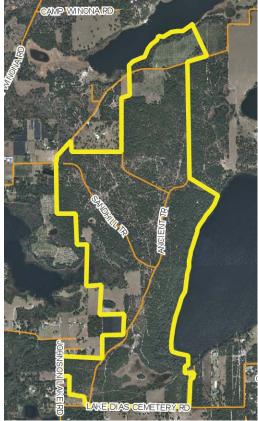

#### **ROAD FRONTAGE**

 $3,300'\pm$  on Clifton Road

4,000'± on Lake Dias Cemetery Road

590' ± on Johnson Lake Road

#### LAKE FRONTAGE

**FRONTAGE ON THREE LAKES** – Lake Dias, Lake Winona and Lake Clifton. Each of these lakes can be described as high banked, sand bottom, "walk off into the water" **PRISTINE** lake frontage.

- <u>Lake Dias (≈715 acres in size)</u>: 1.1± miles of frontage
- Lake Winona (≈100 acres in size): 2,705' of frontage
- Lake Clifton (≈130 acres in size): 500' of frontage