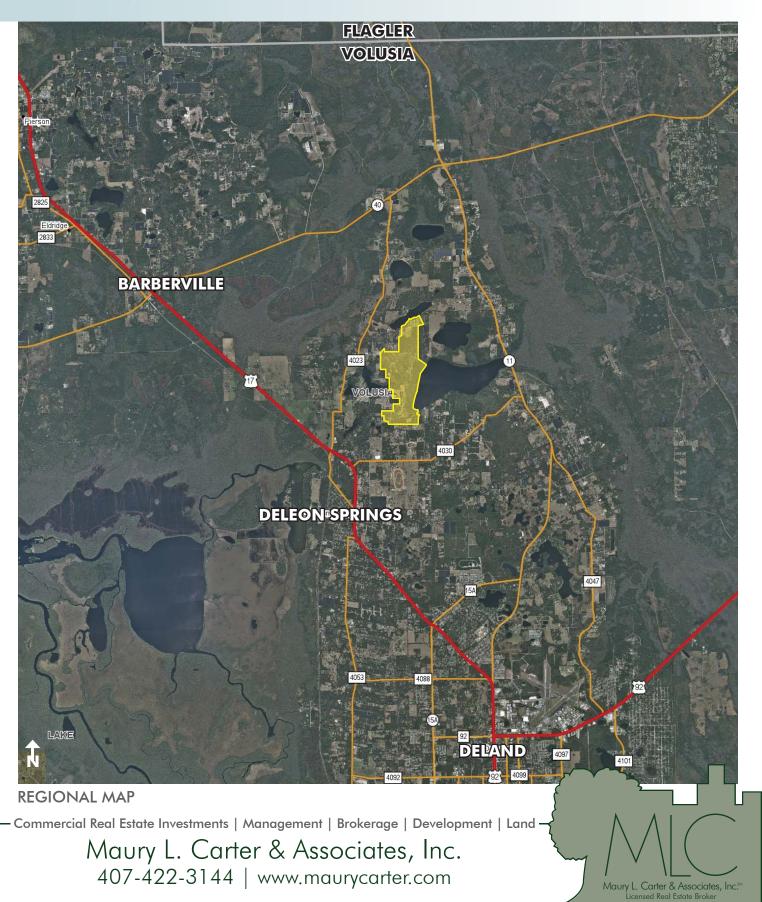

#### LOCATION/DRIVE TIMES

Located in northern Volusia County, Florida.

- 1 hour to Orlando
- 45 min to Daytona/New Symrna Beach
- 1.5 hours to Jacksonville
- 35 min to I-95