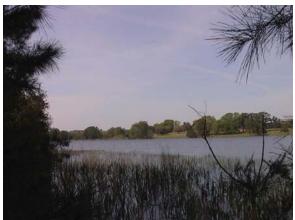

#### LAKE FRONTAGE

**FRONTAGE ON THREE LAKES** – Lake Dias, Lake Winona and Lake Clifton. Each of these lakes can be described as high banked, sand bottom, "walk off into the water" **PRISTINE** lake frontage.

- <u>Lake Dias (≈715 acres in size)</u>: 1.1± miles of frontage
- Lake Winona (≈100 acres in size): 2,705' of frontage
- Lake Clifton (≈130 acres in size): 500' of frontage