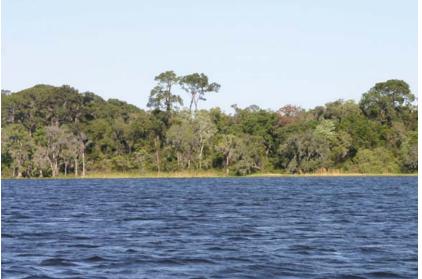

#### LAKE FRONTAGE

**FRONTAGE ON THREE LAKES** – Lake Dias, Lake Winona and Lake Clifton. Each of these lakes can be described as high banked, sand bottom, "walk off into the water" **PRISTINE** lake frontage.

- <u>Lake Dias (≈715 acres in size)</u>: 1.1± miles of frontage
- Lake Winona (≈100 acres in size): 2,705' of frontage
- Lake Clifton (≈130 acres in size): 500' of frontage