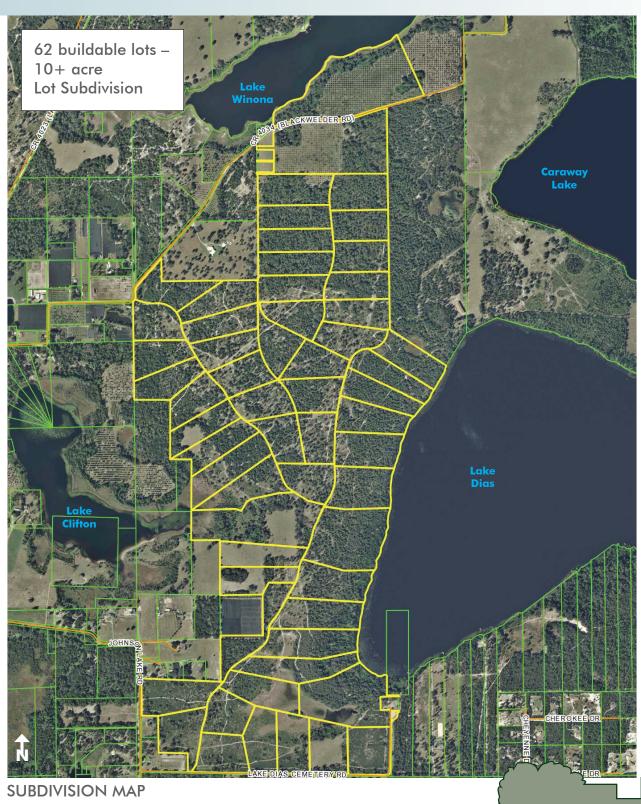

**DEVELOPMENT POTENTIAL** Three Lakes Ranch has been divided into and approved for **62 buildable – 10+ acre lots**. Need an eventual exit plan on this land? No problem. Sell off approved  $10\pm$  acre lots. There is an enormous demand for lots of this size in the area. Most agricultural properties we sell don't have an exit plan, but this one has a great one already in place.

#### ZONING

A-1 (1 unit per 10 acres)

#### **ROAD FRONTAGE**

 $3,300'\pm$  on Clifton Road

4,000'± on Lake Dias Cemetery Road

590' ± on Johnson Lake Road

#### LAKE FRONTAGE

**FRONTAGE ON THREE LAKES** – Lake Dias, Lake Winona and Lake Clifton. Each of these lakes can be described as high banked, sand bottom, "walk off into the water" **PRISTINE** lake frontage.

- <u>Lake Dias (≈715 acres in size)</u>: 1.1± miles of frontage
- Lake Winona (≈100 acres in size): 2,705' of frontage
- Lake Clifton (≈130 acres in size): 500' of frontage