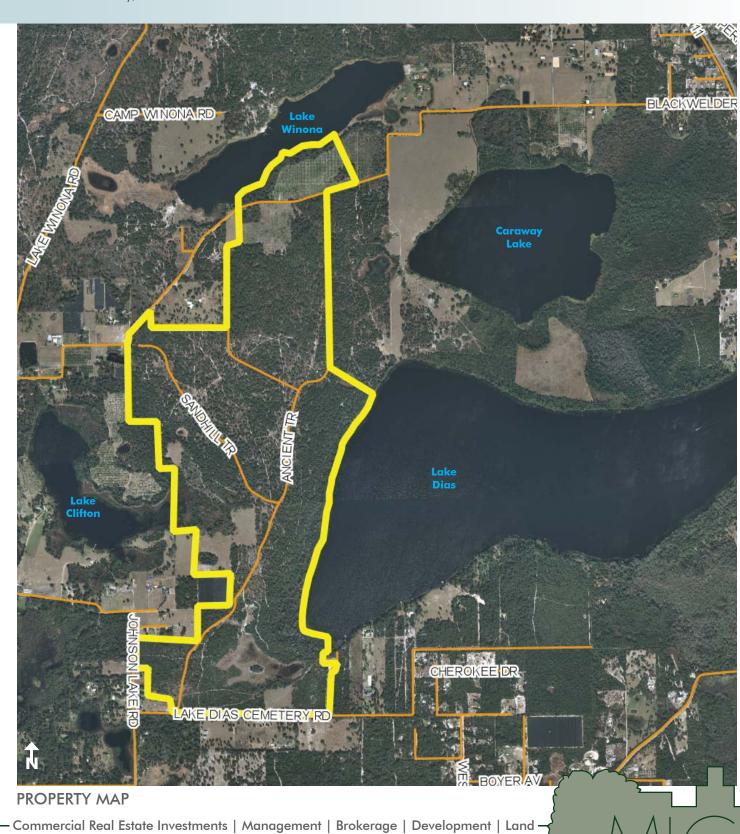

#### **ROAD FRONTAGE**

 $3,300'\pm$  on Clifton Road

4,000'± on Lake Dias Cemetery Road

590' ± on Johnson Lake Road

#### LAKE FRONTAGE

**FRONTAGE ON THREE LAKES** – Lake Dias, Lake Winona and Lake Clifton. Each of these lakes can be described as high banked, sand bottom, "walk off into the water" **PRISTINE** lake frontage.

- <u>Lake Dias (≈715 acres in size)</u>: 1.1± miles of frontage
- Lake Winona (≈100 acres in size): 2,705' of frontage
- Lake Clifton (≈130 acres in size): 500' of frontage