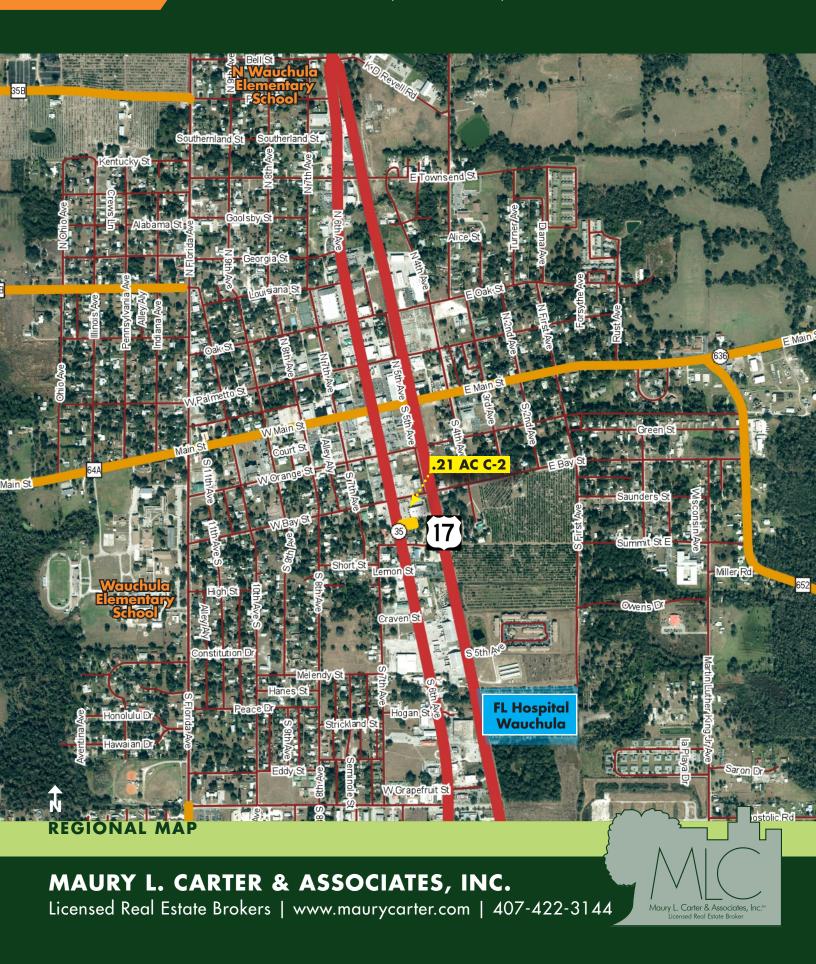

#### **ABOUT THE PROPERTY**

SIZE 0.21 acre

**PRICE** \$110,000

AREA 1/4 mile south of Hwy 17 and Hwy 64 (major intersection)

FUTURE LAND USE

Industrial

**ZONING** C-2

UTILITIES City of Wauchula water/sewer

TRAVEL Less than 1 minute (.10 mile) to Hwy 17. Just 4 minutes to Hwy 17/Hwy 64 intersection (1/4 mile)

DETAILS One-story office building in downtown Wauchula, FL. Potential for retail storefront, real estate office, medical office. See this property today to learn why this diverse location should be your next investment property.