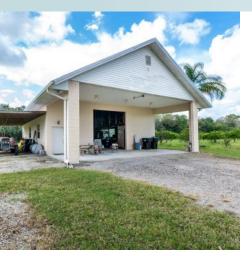

### DESCRIPTION

This is your chance to own 26 acres in east Orange County in Christmas, FL.

This property consists of 26 acres of citrus/farming land, barns, and a 2900 SF – 3 bedroom, 3 bathroom home with pool. If you are looking for a place to enjoy the wide open spaces of rural Florida, but still enjoy the amenities of the city life, look no further. Orlando, Oviedo, Chuluota, Titusville, The St. Johns River and other towns and amenities are all within a short drive.

### PROPERTY DETAILS

- 26 acres
- New Roof in 2017
- New Screening on pool 2017
- 3 bed 3 bath 2,900 SF
- 2 Car garage
- Pool
- Two Parcel ID #s: 33-22-20-0000-00-017 and 33-22-20-0000-00-014
- 2-6" wells for the farming operation
- 20 net acres of citrus
- Equipment could be available separately (outside of real estate)
- Large outdoor barn = 38X60 under roof
- SHÖWINGS BY APPOINTMENT ONLY