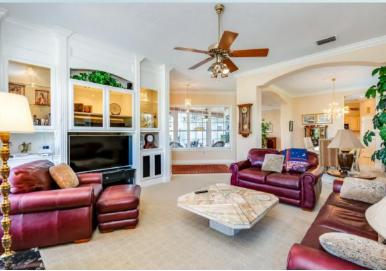

### DESCRIPTION

This is your chance to own 26 acres in east Orange County in Christmas, FL.

This property consists of 26 acres of citrus/farming land, barns, and a 2900 SF – 3 bedroom, 3 bathroom home with pool. If you are looking for a place to enjoy the wide open spaces of rural Florida, but still enjoy the amenities of the city life, look no further. Orlando, Oviedo, Chuluota, Titusville, The St. Johns River and other towns and amenities are all within a short drive.

### PROPERTY DETAILS

- 26 acres
- New Roof in 2017
- New Screening on pool 2017
- 3 bed 3 bath 2,900 SF
- 2 Car garage
- Pool
- Two Parcel ID #s: 33-22-20-0000-00-017 and 33-22-20-0000-00-014
- 2-6" wells for the farming operation
- 20 net acres of citrus
- Equipment could be available separately (outside of real estate)
- Large outdoor barn = 38X60 under roof
- SHÖWINGS BY APPOINTMENT ONLY