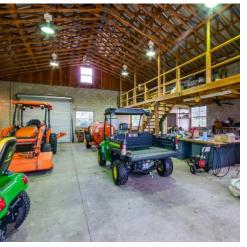

### PROPERTY DETAILS

- 26 acres
- New Roof in 2017
- New Screening on pool 2017
- 3 bed 3 bath 2,900 SF
- 2 Car garage
- Pool
- Two Parcel ID #s: 33-22-20-0000-00-017 and 33-22-20-0000-00-014
- 2-6" wells for the farming operation
- 20 net acres of citrus
- Equipment could be available separately (outside of real estate)
- Large outdoor barn = 38X60 under roof
- SHÖWINGS BY APPOINTMENT ONLY