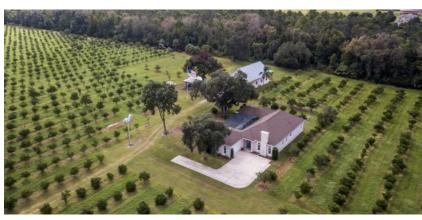

### DESCRIPTION

This is your chance to own 26 acres in east Orange County in Christmas, FL.

This property consists of 26 acres of citrus/farming land, barns, and a 2900 SF – 3 bedroom, 3 bathroom home with pool. If you are looking for a place to enjoy the wide open spaces of rural Florida, but still enjoy the amenities of the city life, look no further. Orlando, Oviedo, Chuluota, Titusville, The St. Johns River and other towns and amenities are all within a short drive.

The current owner has owned, operated and lived on the property as a citrus grove for many years. He has kept the property, grove and home in nearly mint condition. While a new buyer could continue to farm the property for citrus, this property would make a perfect hobby farm or ranch for various purposes if the new buyer did not want to keep the citrus operation going. The surrounding area consists of homes with acreage, small farms and ranches, horse properties, and other properties used for various outdoor and agricultural ventures and uses.

### PROPERTY DETAILS

- 26 acres
- New Roof in 2017
- New Screening on pool 2017
- 3 bed 3 bath 2,900 SF
- 2 Car garage
- Pool
- Two Parcel ID #s: 33-22-20-0000-00-017 and 33-22-20-0000-00-014
- 2-6" wells for the farming operation
- 20 net acres of citrus
- Equipment could be available separately (outside of real estate)
- Large outdoor barn = 38X60 under roof
- SHÖWINGS BY APPOINTMENT ONLY