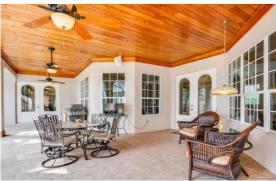

### DESCRIPTION

This is your chance to own 26 acres in east Orange County in Christmas, FL.

This property consists of 26 acres of citrus/farming land, barns, and a 2900 SF – 3 bedroom, 3 bathroom home with pool. If you are looking for a place to enjoy the wide open spaces of rural Florida, but still enjoy the amenities of the city life, look no further. Orlando, Oviedo, Chuluota, Titusville, The St. Johns River and other towns and amenities are all within a short drive.

### PROPERTY DETAILS

- 26 acres
- New Roof in 2017
- New Screening on pool 2017
- 3 bed 3 bath 2,900 SF
- 2 Car garage
- Pool
- Two Parcel ID #s: 33-22-20-0000-00-017 and 33-22-20-0000-00-014
- 2-6" wells for the farming operation
- 20 net acres of citrus
- Equipment could be available separately (outside of real estate)
- Large outdoor barn = 38X60 under roof
- SHÖWINGS BY APPOINTMENT ONLY