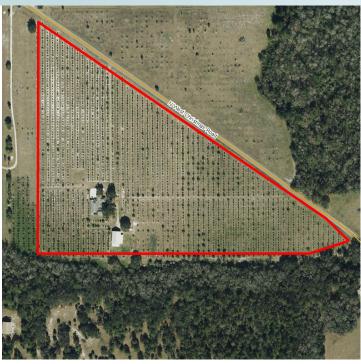

**REGIONAL MAP** 

— Commercial Real Estate Investments | Management | Brokerage | Development | Land

1750 NW Christmas Road, Christmas, FL 32709

26± acres • Orange County, FL

PROPERTY MAP

— Commercial Real Estate Investments | Management | Brokerage | Development | Land -

### PROPERTY DETAILS

- 26 acres
- New Roof in 2017
- New Screening on pool 2017
- 3 bed 3 bath 2,900 SF
- 2 Car garage
- Pool
- Two Parcel ID #s: 33-22-20-0000-00-017 and 33-22-20-0000-00-014
- 2-6" wells for the farming operation
- 20 net acres of citrus
- Equipment could be available separately (outside of real estate)
- Large outdoor barn = 38X60 under roof
- SHÖWINGS BY APPOINTMENT ONLY