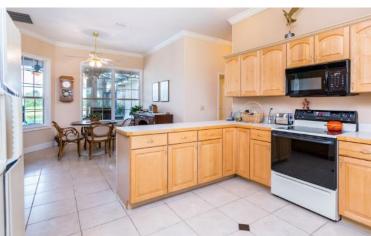

### DESCRIPTION

This is your chance to own 26 acres in east Orange County in Christmas, FL.

This property consists of 26 acres of citrus/farming land, barns, and a 2900 SF – 3 bedroom, 3 bathroom home with pool. If you are looking for a place to enjoy the wide open spaces of rural Florida, but still enjoy the amenities of the city life, look no further. Orlando, Oviedo, Chuluota, Titusville, The St. Johns River and other towns and amenities are all within a short drive.

### PROPERTY DETAILS

- 26 acres
- New Roof in 2017
- New Screening on pool 2017
- 3 bed 3 bath 2,900 SF
- 2 Car garage
- Pool
- Two Parcel ID #s: 33-22-20-0000-00-017 and 33-22-20-0000-00-014
- 2-6" wells for the farming operation
- 20 net acres of citrus
- Equipment could be available separately (outside of real estate)
- Large outdoor barn = 38X60 under roof
- SHÖWINGS BY APPOINTMENT ONLY