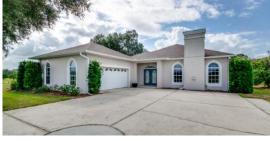

### DESCRIPTION

This is your chance to own 26 acres in east Orange County in Christmas, FL.

This property consists of 26 acres of citrus/farming land, barns, and a 2900 SF – 3 bedroom, 3 bathroom home with pool. If you are looking for a place to enjoy the wide open spaces of rural Florida, but still enjoy the amenities of the city life, look no further. Orlando, Oviedo, Chuluota, Titusville, The St. Johns River and other towns and amenities are all within a short drive.

### PROPERTY DETAILS

- 26 acres
- New Roof in 2017
- New Screening on pool 2017
- 3 bed 3 bath 2,900 SF
- 2 Car garage
- Pool
- Two Parcel ID #s: 33-22-20-0000-00-017 and 33-22-20-0000-00-014
- 2-6" wells for the farming operation
- 20 net acres of citrus
- Equipment could be available separately (outside of real estate)
- Large outdoor barn = 38X60 under roof
- SHÖWINGS BY APPOINTMENT ONLY