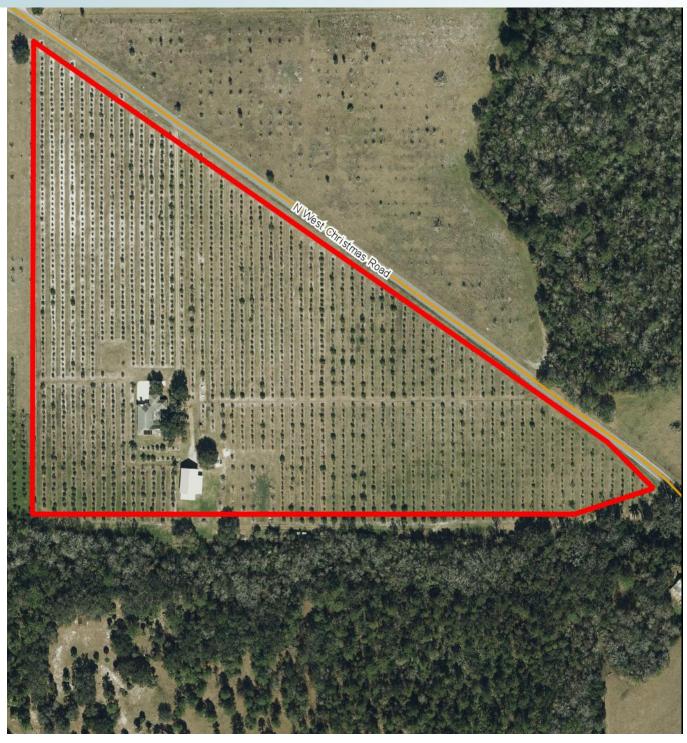

**REGIONAL MAP** 

— Commercial Real Estate Investments | Management | Brokerage | Development | Land

1750 NW Christmas Road, Christmas, FL 32709

26± acres • Orange County, FL

PROPERTY MAP

— Commercial Real Estate Investments | Management | Brokerage | Development | Land -