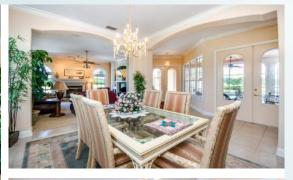

### DESCRIPTION

This is your chance to own 26 acres in east Orange County in Christmas, FL.

This property consists of 26 acres of citrus/farming land, barns, and a 2900 SF – 3 bedroom, 3 bathroom home with pool. If you are looking for a place to enjoy the wide open spaces of rural Florida, but still enjoy the amenities of the city life, look no further. Orlando, Oviedo, Chuluota, Titusville, The St. Johns River and other towns and amenities are all within a short drive.

### PROPERTY DETAILS

- 26 acres
- New Roof in 2017
- New Screening on pool 2017
- 3 bed 3 bath 2,900 SF
- 2 Car garage
- Pool
- Two Parcel ID #s: 33-22-20-0000-00-017 and 33-22-20-0000-00-014
- 2-6" wells for the farming operation
- 20 net acres of citrus
- Equipment could be available separately (outside of real estate)
- Large outdoor barn = 38X60 under roof
- SHÖWINGS BY APPOINTMENT ONLY