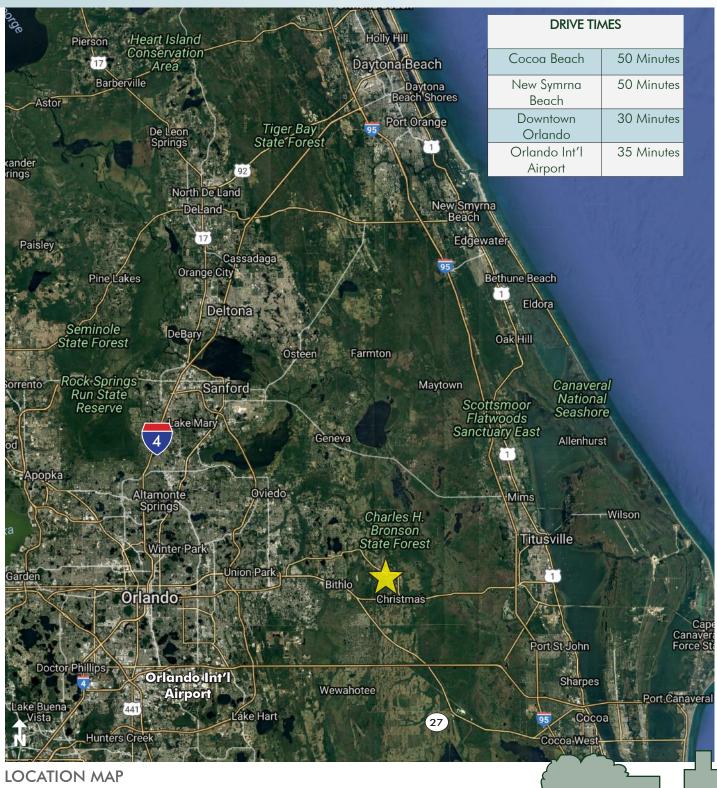

**REGIONAL MAP** 

— Commercial Real Estate Investments | Management | Brokerage | Development | Land

1750 NW Christmas Road, Christmas, FL 32709

26± acres • Orange County, FL

PROPERTY MAP

— Commercial Real Estate Investments | Management | Brokerage | Development | Land -