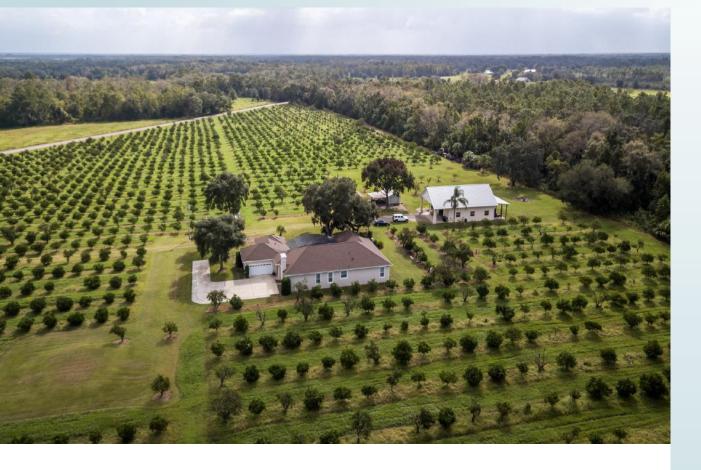

1750 NW Christmas Road, Christmas, FL 32709

26± acres • Orange County, FL

### DESCRIPTION

This is your chance to own 26 acres in east Orange County in Christmas, FL.

This property consists of 26 acres of citrus/farming land, barns, and a 2900 SF – 3 bedroom, 3 bathroom home with pool. If you are looking for a place to enjoy the wide open spaces of rural Florida, but still enjoy the amenities of the city life, look no further. Orlando, Oviedo, Chuluota, Titusville, The St. Johns River and other towns and amenities are all within a short drive.

The current owner has owned, operated and lived on the property as a citrus grove for many years. He has kept the property, grove and home in nearly mint condition. While a new buyer could continue to farm the property for citrus, this property would make a perfect hobby farm or ranch for various purposes if the new buyer did not want to keep the citrus operation going. The surrounding area consists of homes with acreage, small farms and ranches, horse properties, and other properties used for various outdoor and agricultural ventures and uses.

### PROPERTY DETAILS

- 26 acres
- New Roof in 2017
- New Screening on pool 2017
- 3 bed 3 bath 2,900 SF
- 2 Car garage
- Pool
- Two Parcel ID #s: 33-22-20-0000-00-017 and 33-22-20-0000-00-014
- 2-6" wells for the farming operation
- 20 net acres of citrus
- Equipment could be available separately (outside of real estate)
- Large outdoor barn = 38X60 under roof
- SHÖWINGS BY APPOINTMENT ONLY