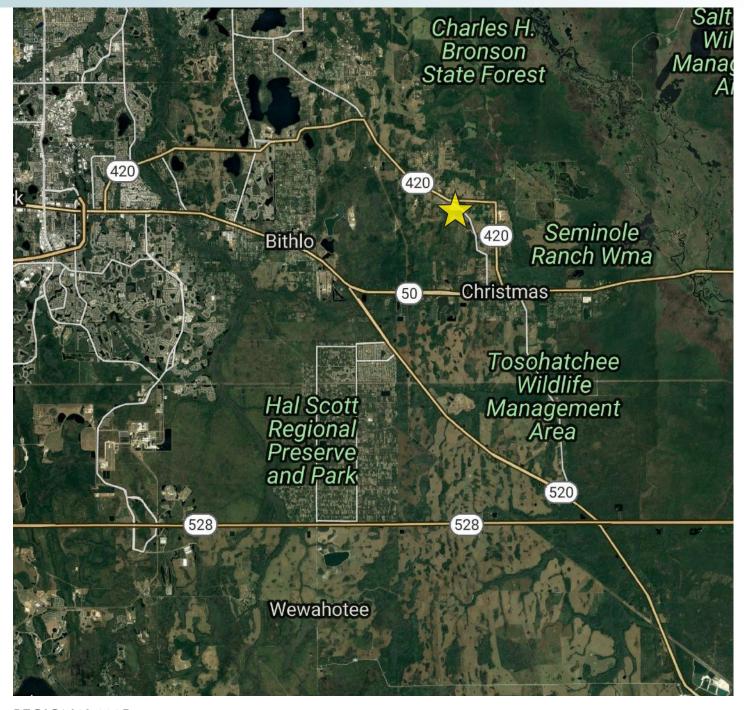

**REGIONAL MAP** 

— Commercial Real Estate Investments | Management | Brokerage | Development | Land

1750 NW Christmas Road, Christmas, FL 32709

26± acres • Orange County, FL

PROPERTY MAP

— Commercial Real Estate Investments | Management | Brokerage | Development | Land -