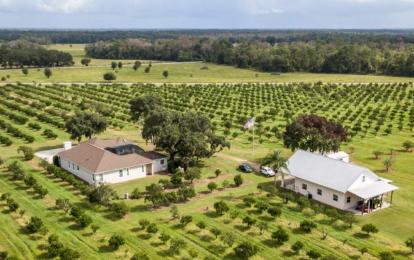

### DESCRIPTION

This is your chance to own 26 acres in east Orange County in Christmas, FL.

This property consists of 26 acres of citrus/farming land, barns, and a 2900 SF – 3 bedroom, 3 bathroom home with pool. If you are looking for a place to enjoy the wide open spaces of rural Florida, but still enjoy the amenities of the city life, look no further. Orlando, Oviedo, Chuluota, Titusville, The St. Johns River and other towns and amenities are all within a short drive.

The current owner has owned, operated and lived on the property as a citrus grove for many years. He has kept the property, grove and home in nearly mint condition. While a new buyer could continue to farm the property for citrus, this property would make a perfect hobby farm or ranch for various purposes if the new buyer did not want to keep the citrus operation going. The surrounding area consists of homes with acreage, small farms and ranches, horse properties, and other properties used for various outdoor and agricultural ventures and uses.

### PROPERTY DETAILS

- 26 acres
- New Roof in 2017
- New Screening on pool 2017
- 3 bed 3 bath 2,900 SF
- 2 Car garage
- Pool
- Two Parcel ID #s: 33-22-20-0000-00-017 and 33-22-20-0000-00-014
- 2-6" wells for the farming operation
- 20 net acres of citrus
- Equipment could be available separately (outside of real estate)
- Large outdoor barn = 38X60 under roof
- SHÖWINGS BY APPOINTMENT ONLY