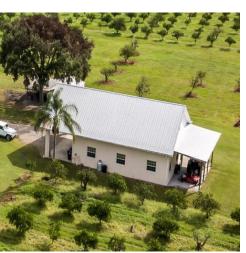

### DESCRIPTION

This is your chance to own 26 acres in east Orange County in Christmas, FL.

This property consists of 26 acres of citrus/farming land, barns, and a 2900 SF – 3 bedroom, 3 bathroom home with pool. If you are looking for a place to enjoy the wide open spaces of rural Florida, but still enjoy the amenities of the city life, look no further. Orlando, Oviedo, Chuluota, Titusville, The St. Johns River and other towns and amenities are all within a short drive.

The current owner has owned, operated and lived on the property as a citrus grove for many years. He has kept the property, grove and home in nearly mint condition. While a new buyer could continue to farm the property for citrus, this property would make a perfect hobby farm or ranch for various purposes if the new buyer did not want to keep the citrus operation going. The surrounding area consists of homes with acreage, small farms and ranches, horse properties, and other properties used for various outdoor and agricultural ventures and uses.

### PROPERTY DETAILS

- 26 acres
- New Roof in 2017
- New Screening on pool 2017
- 3 bed 3 bath 2,900 SF
- 2 Car garage
- Pool
- Two Parcel ID #s: 33-22-20-0000-00-017 and 33-22-20-0000-00-014
- 2-6" wells for the farming operation
- 20 net acres of citrus
- Equipment could be available separately (outside of real estate)
- Large outdoor barn = 38X60 under roof
- SHÖWINGS BY APPOINTMENT ONLY