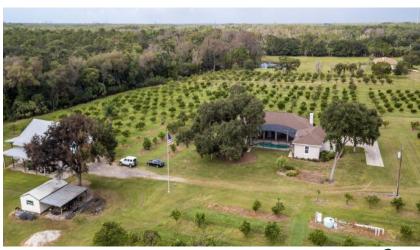

### DESCRIPTION

This is your chance to own 26 acres in east Orange County in Christmas, FL.

This property consists of 26 acres of citrus/farming land, barns, and a 2900 SF – 3 bedroom, 3 bathroom home with pool. If you are looking for a place to enjoy the wide open spaces of rural Florida, but still enjoy the amenities of the city life, look no further. Orlando, Oviedo, Chuluota, Titusville, The St. Johns River and other towns and amenities are all within a short drive.

The current owner has owned, operated and lived on the property as a citrus grove for many years. He has kept the property, grove and home in nearly mint condition. While a new buyer could continue to farm the property for citrus, this property would make a perfect hobby farm or ranch for various purposes if the new buyer did not want to keep the citrus operation going. The surrounding area consists of homes with acreage, small farms and ranches, horse properties, and other properties used for various outdoor and agricultural ventures and uses.

### PROPERTY DETAILS

- 26 acres
- New Roof in 2017
- New Screening on pool 2017
- 3 bed 3 bath 2,900 SF
- 2 Car garage
- Pool
- Two Parcel ID #s: 33-22-20-0000-00-017 and 33-22-20-0000-00-014
- 2-6" wells for the farming operation
- 20 net acres of citrus
- Equipment could be available separately (outside of real estate)
- Large outdoor barn = 38X60 under roof
- SHÖWINGS BY APPOINTMENT ONLY