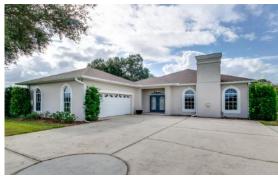

### DESCRIPTION

This is your chance to own 26 acres in east Orange County in Christmas, FL.

This property consists of 26 acres of citrus/farming land, barns, and a 2900 SF – 3 bedroom, 3 bathroom home with pool. If you are looking for a place to enjoy the wide open spaces of rural Florida, but still enjoy the amenities of the city life, look no further. Orlando, Oviedo, Chuluota, Titusville, The St. Johns River and other towns and amenities are all within a short drive.

### PROPERTY DETAILS

- 26 acres
- New Roof in 2017
- New Screening on pool 2017
- 3 bed 3 bath 2,900 SF
- 2 Car garage
- Pool
- Two Parcel ID #s: 33-22-20-0000-00-017 and 33-22-20-0000-00-014
- 2-6" wells for the farming operation
- 20 net acres of citrus
- Equipment could be available separately (outside of real estate)
- Large outdoor barn = 38X60 under roof
- SHÖWINGS BY APPOINTMENT ONLY