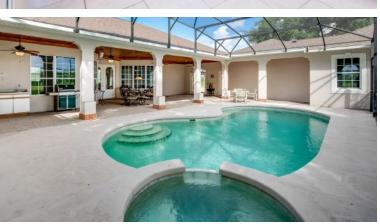

### DESCRIPTION

This is your chance to own 26 acres in east Orange County in Christmas, FL.

This property consists of 26 acres of citrus/farming land, barns, and a 2900 SF – 3 bedroom, 3 bathroom home with pool. If you are looking for a place to enjoy the wide open spaces of rural Florida, but still enjoy the amenities of the city life, look no further. Orlando, Oviedo, Chuluota, Titusville, The St. Johns River and other towns and amenities are all within a short drive.

### PROPERTY DETAILS

- 26 acres
- New Roof in 2017
- New Screening on pool 2017
- 3 bed 3 bath 2,900 SF
- 2 Car garage
- Pool
- Two Parcel ID #s: 33-22-20-0000-00-017 and 33-22-20-0000-00-014
- 2-6" wells for the farming operation
- 20 net acres of citrus
- Equipment could be available separately (outside of real estate)
- Large outdoor barn = 38X60 under roof
- SHÖWINGS BY APPOINTMENT ONLY