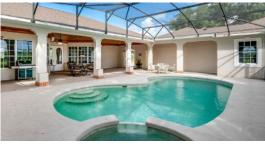

### DESCRIPTION

This is your chance to own 26 acres in east Orange County in Christmas, FL.

This property consists of 26 acres of citrus/farming land, barns, and a 2900 SF – 3 bedroom, 3 bathroom home with pool. If you are looking for a place to enjoy the wide open spaces of rural Florida, but still enjoy the amenities of the city life, look no further. Orlando, Oviedo, Chuluota, Titusville, The St. Johns River and other towns and amenities are all within a short drive.

### PROPERTY DETAILS

- 26 acres
- New Roof in 2017
- New Screening on pool 2017
- 3 bed 3 bath 2,900 SF
- 2 Car garage
- Pool
- Two Parcel ID #s: 33-22-20-0000-00-017 and 33-22-20-0000-00-014
- 2-6" wells for the farming operation
- 20 net acres of citrus
- Equipment could be available separately (outside of real estate)
- Large outdoor barn = 38X60 under roof
- SHÖWINGS BY APPOINTMENT ONLY