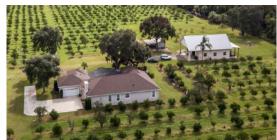

### DESCRIPTION

This is your chance to own 26 acres in east Orange County in Christmas, FL.

This property consists of 26 acres of citrus/farming land, barns, and a 2900 SF – 3 bedroom, 3 bathroom home with pool. If you are looking for a place to enjoy the wide open spaces of rural Florida, but still enjoy the amenities of the city life, look no further. Orlando, Oviedo, Chuluota, Titusville, The St. Johns River and other towns and amenities are all within a short drive.

The current owner has owned, operated and lived on the property as a citrus grove for many years. He has kept the property, grove and home in nearly mint condition. While a new buyer could continue to farm the property for citrus, this property would make a perfect hobby farm or ranch for various purposes if the new buyer did not want to keep the citrus operation going. The surrounding area consists of homes with acreage, small farms and ranches, horse properties, and other properties used for various outdoor and agricultural ventures and uses.

### PROPERTY DETAILS

- 26 acres
- New Roof in 2017
- New Screening on pool 2017
- 3 bed 3 bath 2,900 SF
- 2 Car garage
- Pool
- Two Parcel ID #s: 33-22-20-0000-00-017 and 33-22-20-0000-00-014
- 2-6" wells for the farming operation
- 20 net acres of citrus
- Equipment could be available separately (outside of real estate)
- Large outdoor barn = 38X60 under roof
- SHÖWINGS BY APPOINTMENT ONLY