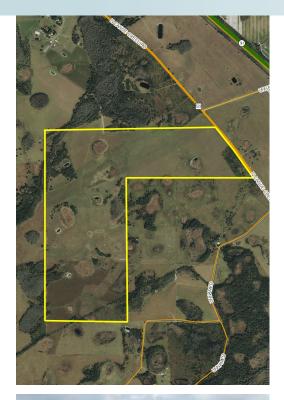

#### **DESCRIPTION**

This pristine ranch property is well situated on the outskirts of growth in the heart of Central Florida just south of St. Cloud. This turn-key ranch fronts Canoe Creek Road and consists of improved pastures planted in Hermathia grass and hardwoods. Wetlands are minimal with water holes for cattle and livestock. This property is in the heart of the Osceola County ranching industry and provides a taste of "Old Florida."

#### **ROAD FRONTAGE**

1,800' ± on Canoe Creek Road for adequate access