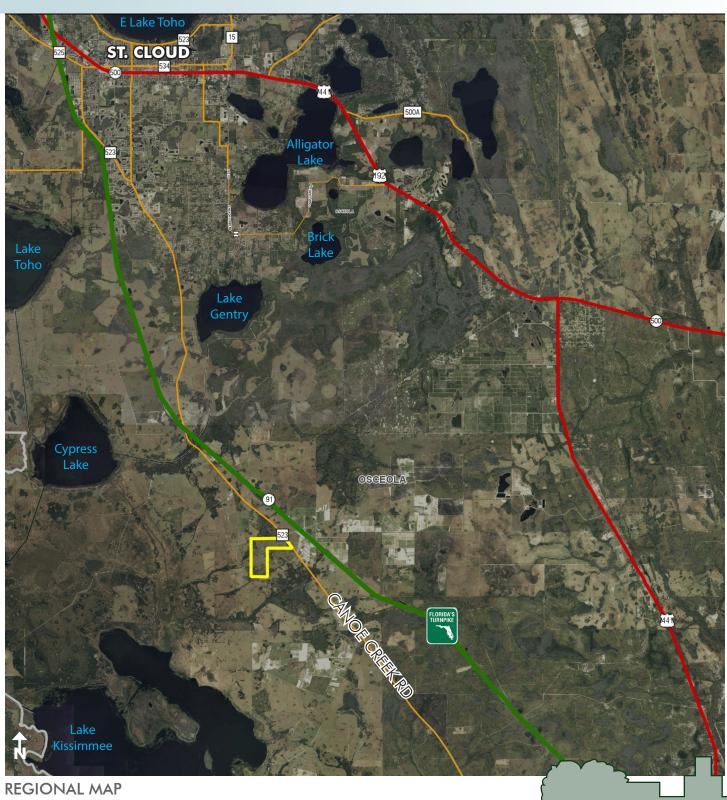

#### LOCATION

Located 15 miles south of Highway 192 in St. Cloud, Osceola County, Florida

#### **DRIVE TIMES**

- Under 10 min to US 192
- 45 min to Orlando Int'l Airport and Walt Disney World Resort
- 1 hour to the beach

Offering subject to errors, omission, prior sale or withdrawal without notice.