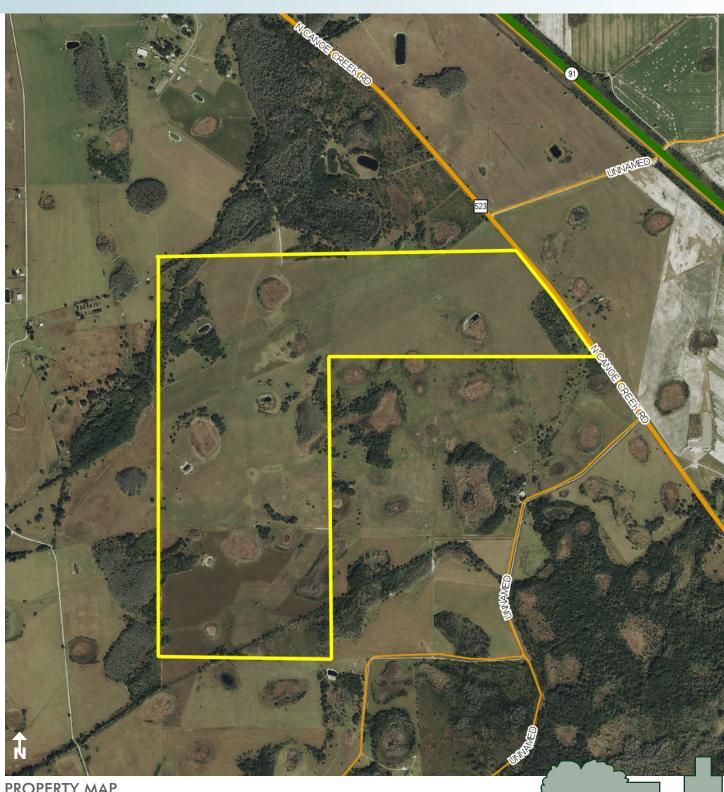

#### **DESCRIPTION**

This pristine ranch property is well situated on the outskirts of growth in the heart of Central Florida just south of St. Cloud. This turn-key ranch fronts Canoe Creek Road and consists of improved pastures planted in Hermathia grass and hardwoods. Wetlands are minimal with water holes for cattle and livestock. This property is in the heart of the Osceola County ranching industry and provides a taste of "Old Florida."

#### **ROAD FRONTAGE**

1,800' ± on Canoe Creek Road for adequate access