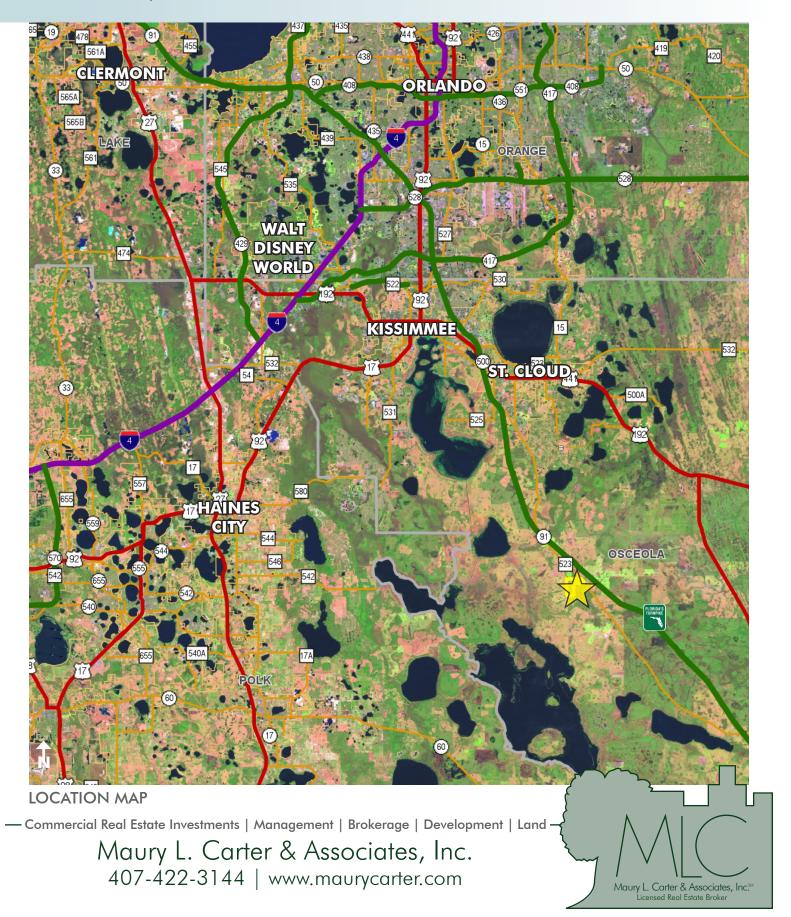

#### LOCATION

Located 15 miles south of Highway 192 in St. Cloud, Osceola County, Florida

#### **DRIVE TIMES**

- Under 10 min to US 192
- 45 min to Orlando Int'l Airport and Walt Disney World Resort
- 1 hour to the beach

Offering subject to errors, omission, prior sale or withdrawal without notice.