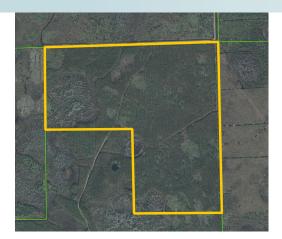

123+ acres Volusia Coutny, FL

### DESCRIPTION/LOCATION

This 123+/- acres is perfect for timber investment, recreational uses, hunting and other outdoor activities. Conveniently located 45 minutes from Orlando, make this your own perfect weekend getaway. The property is secluded and offers ultimate privacy. Deer and turkey are abundant. Located minutes away from the St. Johns River, which offers additional recreational opportunities. Long term timber investment opportunity.

#### SIZE

123± Acres