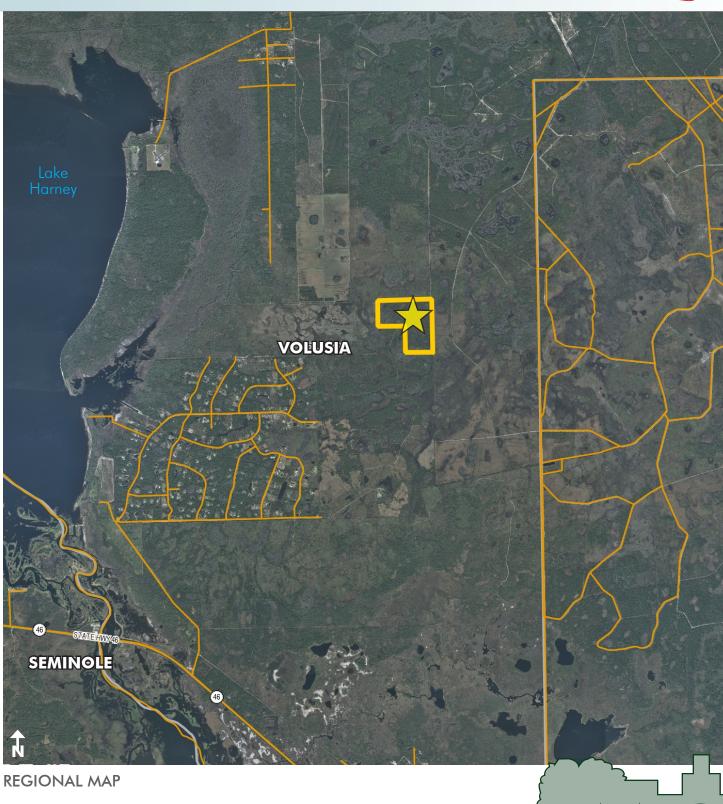

### DESCRIPTION/LOCATION

This 123+/- acres is perfect for timber investment, recreational uses, hunting and other outdoor activities. Conveniently located 45 minutes from Orlando, make this your own perfect weekend getaway. The property is secluded and offers ultimate privacy. Deer and turkey are abundant. Located minutes away from the St. Johns River, which offers additional recreational opportunities. Long term timber investment opportunity.

123± acres Volusia Coutny, FL

— Commercial Real Estate Investments | Management | Brokerage | Development | Land -

Maury L. Carter & Associates, Inc. 407-422-3144 | www.maurycarter.com

123± acres Volusia Coutny, FL