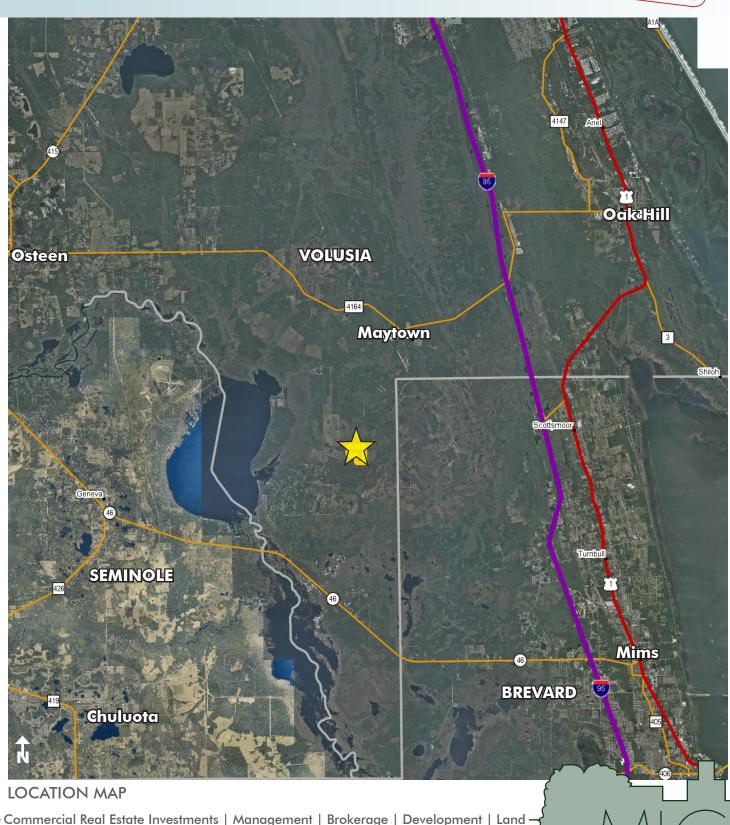

### DESCRIPTION/LOCATION

This 123+/- acres is perfect for timber investment, recreational uses, hunting and other outdoor activities. Conveniently located 45 minutes from Orlando, make this your own perfect weekend getaway. The property is secluded and offers ultimate privacy. Deer and turkey are abundant. Located minutes away from the St. Johns River, which offers additional recreational opportunities. Long term timber investment opportunity.

123± acres Volusia Coutny, FL

— Commercial Real Estate Investments | Management | Brokerage | Development | Land -

Maury L. Carter & Associates, Inc. 407-422-3144 | www.maurycarter.com

123± acres Volusia Coutny, FL