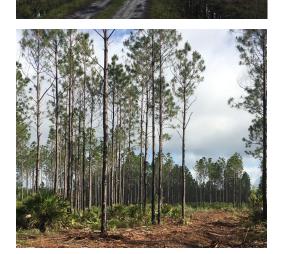

### DESCRIPTION/LOCATION

This 123+/- acres is perfect for timber investment, recreational uses, hunting and other outdoor activities. Conveniently located 45 minutes from Orlando, make this your own perfect weekend getaway. The property is secluded and offers ultimate privacy. Deer and turkey are abundant. Located minutes away from the St. Johns River, which offers additional recreational opportunities. Long term timber investment opportunity.