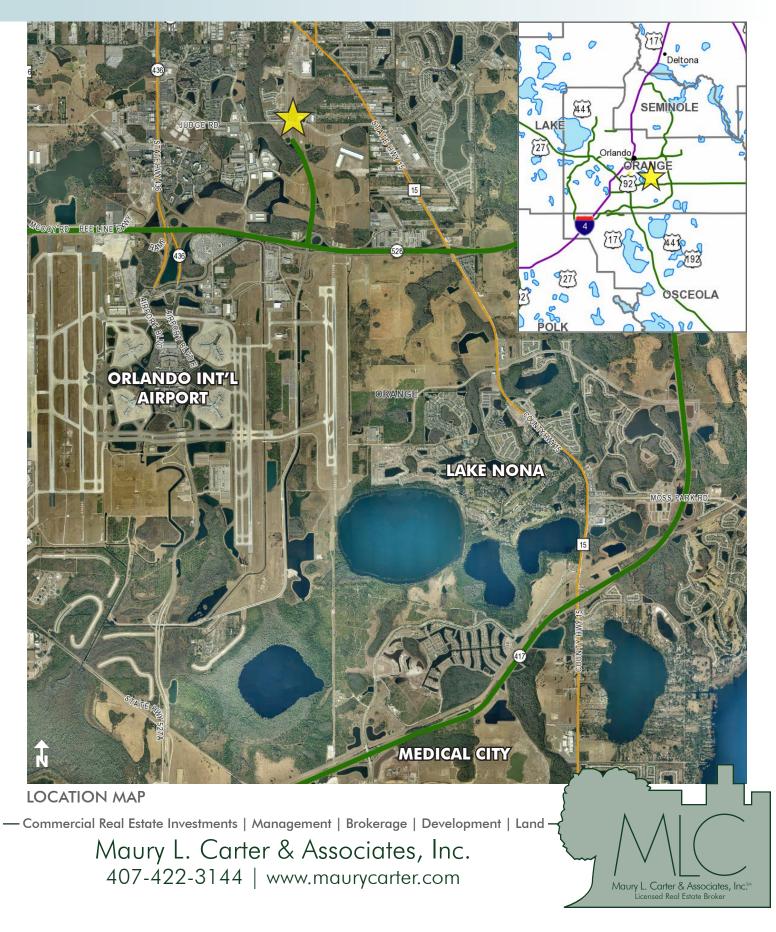

### LOCATION

South Orlando, north of Lake Nona/Medical City and just one mile north of the Orlando International Airport. NE corner of Goldenrod Road and Lee Vista Boulevard, SW corner of Hoffner Avenue and Goldenrod Road.

# ORLANDO INT'L AIRPORT/MEDICAL CITY AREA 2 PARCELS - GOLDENROD/HOFFNER, GOLDENROD/LEE VISTA BLVD

 $6.6 \pm \text{ acres } \& 4.5 \pm \text{ acres } \bullet \text{ Orlando, FL}$ 