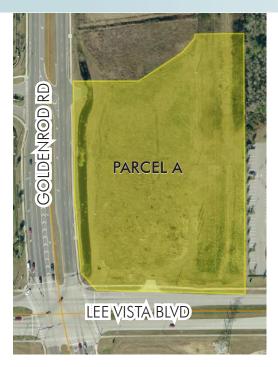

#### SIZE

Parcel A:  $6.6 \pm$  acres - UNDER CONTRACT Parcel B:  $4.5 \pm$  acres - SOLD

## ROAD FRONTAGE

Parcel A: 400' on Lee Vista Blvd, 530' on Goldenrod Rd Parcel B: 490' on Hoffner Ave, 795' on Goldenrod Rd

## DESCRIPTION

Parcel A: Approved for 21,650sf of commercial. Parcel B: Approved for 22,000sf of commercial.

Offering subject to errors, omission, prior sale or withdrawal without notice.

Maury L. Carter & Associates, Inc. Licensed Real Estate Broker

20

L

AND-

PARCEL A

UNDER CONTRACT

--- Commercial Real Estate Investments | Management | Brokerage | Development | Land -

Maury L. Carter & Associates, Inc. 407-422-3144 | www.maurycarter.com