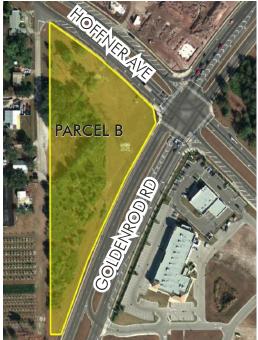

#### SIZE

Parcel A:  $6.6 \pm$  acres - UNDER CONTRACT Parcel B:  $4.5 \pm$  acres - SOLD

## ROAD FRONTAGE

Parcel A: 400' on Lee Vista Blvd, 530' on Goldenrod Rd Parcel B: 490' on Hoffner Ave, 795' on Goldenrod Rd

## DESCRIPTION

Parcel A: Approved for 21,650sf of commercial. Parcel B: Approved for 22,000sf of commercial.

Offering subject to errors, omission, prior sale or withdrawal without notice.

Maury L. Carter & Associates, Inc. Licensed Real Estate Broker

2 PARCELS - GOLDENROD/HOFFNER, GOLDENROD/LEE VISTA BLVD

6.6± acres & 4.5± acres • Orlando, FL PARCEL B