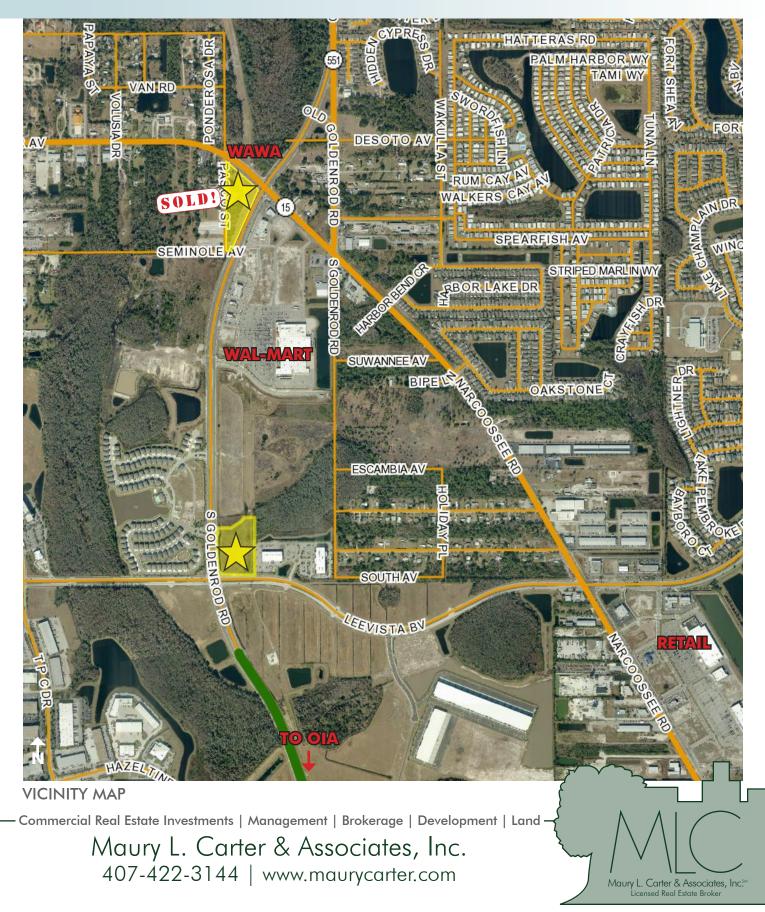

### LOCATION

South Orlando, north of Lake Nona/Medical City and just one mile north of the Orlando International Airport. NE corner of Goldenrod Road and Lee Vista Boulevard, SW corner of Hoffner Avenue and Goldenrod Road.

# ORLANDO INT'L AIRPORT/MEDICAL CITY AREA 2 PARCELS - GOLDENROD/HOFFNER, GOLDENROD/LEE VISTA BLVD

 $6.6 \pm \text{ acres } \& 4.5 \pm \text{ acres } \bullet \text{ Orlando, FL}$ 