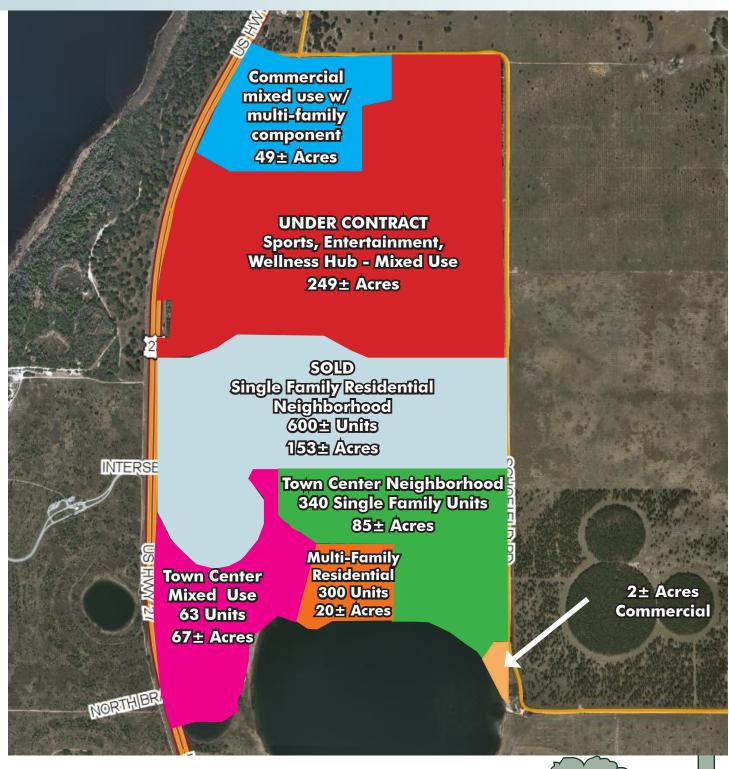

#### **FLU**

FLU is Urban Low (4du/ac) in Lake County w/portions including a Town Center Designation within the Wellness Way overlay district

| The state of the s |                                                |       |                                                              |                |              |
|--------------------------------------------------------------------------------------------------------------------------------------------------------------------------------------------------------------------------------------------------------------------------------------------------------------------------------------------------------------------------------------------------------------------------------------------------------------------------------------------------------------------------------------------------------------------------------------------------------------------------------------------------------------------------------------------------------------------------------------------------------------------------------------------------------------------------------------------------------------------------------------------------------------------------------------------------------------------------------------------------------------------------------------------------------------------------------------------------------------------------------------------------------------------------------------------------------------------------------------------------------------------------------------------------------------------------------------------------------------------------------------------------------------------------------------------------------------------------------------------------------------------------------------------------------------------------------------------------------------------------------------------------------------------------------------------------------------------------------------------------------------------------------------------------------------------------------------------------------------------------------------------------------------------------------------------------------------------------------------------------------------------------------------------------------------------------------------------------------------------------------|------------------------------------------------|-------|--------------------------------------------------------------|----------------|--------------|
|                                                                                                                                                                                                                                                                                                                                                                                                                                                                                                                                                                                                                                                                                                                                                                                                                                                                                                                                                                                                                                                                                                                                                                                                                                                                                                                                                                                                                                                                                                                                                                                                                                                                                                                                                                                                                                                                                                                                                                                                                                                                                                                                |                                                | Acres | Number of<br>Proposed Units                                  | Price per Acre | Total Price  |
|                                                                                                                                                                                                                                                                                                                                                                                                                                                                                                                                                                                                                                                                                                                                                                                                                                                                                                                                                                                                                                                                                                                                                                                                                                                                                                                                                                                                                                                                                                                                                                                                                                                                                                                                                                                                                                                                                                                                                                                                                                                                                                                                | Single Family                                  | 85±   | 340 units                                                    | \$115,000/acre | \$9,775,000  |
|                                                                                                                                                                                                                                                                                                                                                                                                                                                                                                                                                                                                                                                                                                                                                                                                                                                                                                                                                                                                                                                                                                                                                                                                                                                                                                                                                                                                                                                                                                                                                                                                                                                                                                                                                                                                                                                                                                                                                                                                                                                                                                                                | Multi-Family                                   | 20±   | 300 units                                                    | \$200,000/acre | \$4,000,000  |
|                                                                                                                                                                                                                                                                                                                                                                                                                                                                                                                                                                                                                                                                                                                                                                                                                                                                                                                                                                                                                                                                                                                                                                                                                                                                                                                                                                                                                                                                                                                                                                                                                                                                                                                                                                                                                                                                                                                                                                                                                                                                                                                                | Town Center                                    | 67±   | Mixed Use +63 residential units                              | \$200,000/acre | \$13,400,000 |
|                                                                                                                                                                                                                                                                                                                                                                                                                                                                                                                                                                                                                                                                                                                                                                                                                                                                                                                                                                                                                                                                                                                                                                                                                                                                                                                                                                                                                                                                                                                                                                                                                                                                                                                                                                                                                                                                                                                                                                                                                                                                                                                                | Commercial                                     | 2±    | No units                                                     | \$200,000/acre | \$400,000    |
|                                                                                                                                                                                                                                                                                                                                                                                                                                                                                                                                                                                                                                                                                                                                                                                                                                                                                                                                                                                                                                                                                                                                                                                                                                                                                                                                                                                                                                                                                                                                                                                                                                                                                                                                                                                                                                                                                                                                                                                                                                                                                                                                | NW Corner Commercial w/ multi-family component | 49±   | Commercial &<br>Multi-Family<br>component 400<br>- 600 units | \$150,000/acre | \$7,350,000  |
|                                                                                                                                                                                                                                                                                                                                                                                                                                                                                                                                                                                                                                                                                                                                                                                                                                                                                                                                                                                                                                                                                                                                                                                                                                                                                                                                                                                                                                                                                                                                                                                                                                                                                                                                                                                                                                                                                                                                                                                                                                                                                                                                | Bulk Purchase                                  | 223±  |                                                              | \$150,000/acre | \$33,150,000 |
|                                                                                                                                                                                                                                                                                                                                                                                                                                                                                                                                                                                                                                                                                                                                                                                                                                                                                                                                                                                                                                                                                                                                                                                                                                                                                                                                                                                                                                                                                                                                                                                                                                                                                                                                                                                                                                                                                                                                                                                                                                                                                                                                | Southern Sections<br>Bulk Purchase             | 174±  |                                                              | \$150,000/acre | \$26,100,000 |

#### What is Available and Remaining to be Sold:

- 85+/- remaining acres of single family residential with up to 340 units
- 20+/- remaining acres of Multifamily, with 300 units
- 67+/- remaining acres of "Town Center" or Mixed Use 63 units
- 2+/- remaining acres of Mixed Use/Commercial No units
- 49+/- remaining acres of commercial with a Multifamily component with 400+ units

#### Current Activity to the Site:

There has been massive activity on the property that will benefit the rest of the remaining parcels. At this time, we have closed on the Phase I of a 150+/- acre contract to Hanover Family Builders (Phase I closed end of December 2018, Phase II set to close in 2020).

In addition to that, 249+/- acres are under contract with Olympus Sports & Entertainment. Olympus Sports and Entertainment is set to close in 2019. This project is a major professional sports training, wellness and recreational facility. The addition of Olympus to this site will have enormous impacts on value and marketability of the remaining parcels. In addition, it is estimated that Olympus will create approximately 6,000 jobs and \$1.4 billion in economic impacts to the region over a 10 year period. This facility will host amateur and professional athletes from around the world and will be "broadcast ready". For more information, please Google search "Olympus Sports & Entertainment Clermont". Once the search results appear, there will be many articles on the Olympus Sports & Entertainment complex.