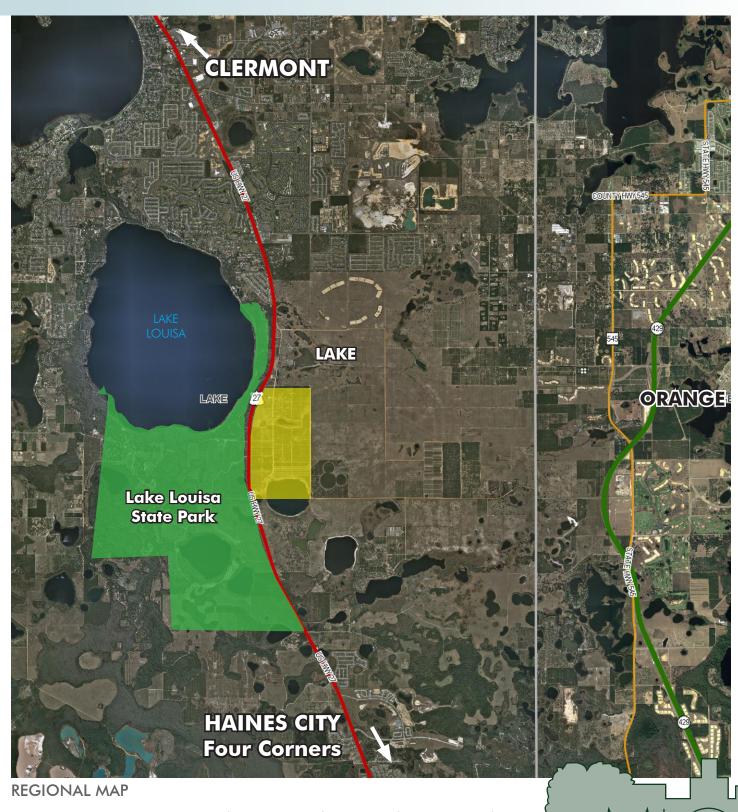

#### LOCATION

Located on east side of US 27, approx. 2 miles south of Clermont in Lake County, FL.

#### **Property Highlights:**

- Accessibility to Florida's Turnpike, SR 408, I-4 and adjacent to the planned Wellness Way Access Road which will connect US 27 to SR 429 at the SR 429/New Independence Pkwy interchange.
- This area is a prime location for development and growth for both commercial and residential uses. Strong economic growth is expected to continue in the region.
- Approximately 15 minutes to downtown Clermont, South Lake Hospital, Hamlin and Horizons West, and shopping/entertainment.
- This property has excellent aesthetic appeal with rolling hills and stunning lakefront views of Trout Lake and Lake Louisa, with one mile of frontage along Trout Lake.
- Neighbored by residential subdivisions and a golf and country club. Lake Louisa State Park is located directly across from the subject on US 27. The park encompasses 4,500 acres with full-facility campsites, hiking and biking trails, fishing and more.
- Within commuting distance to downtown Orlando, Kissimmee, and Disney World Resort/Disney Springs and the tourist corridor
- Excellent development site offering natural beauty and recreation within a short distance from city amenities.
- Located approximately 30 minutes from Walt Disney World and the attractions, 15 minutes from Downtown Clermont and Hamlin/Horizons West and within commuting distance to Downtown Orlando.
- Extensive economic activity in Lake County makes this prime property for development and growth for both commercial and residential uses in the area.
- Strong economic growth is expected to continue in the region.
- Natural elements give this site incredible aesthetic appeal, featuring rolling hills and picturesque lakefront views of Trout Lake and Lake Louisa, with 1 mile of frontage along Lake Trout.
- Recreational possibilities abound with a conservation area and nature trail in the works and local attractions such as the neighboring Lake Louisa State Park drawing visitors from across the country. Perfect balance for development and nature. Another public park is slated to be built and constructed to the east of this property in the coming years.