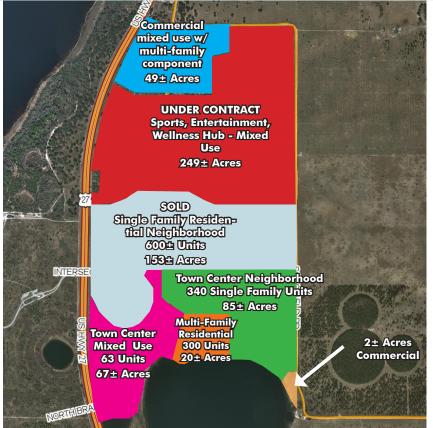

#### **FLU**

FLU is Urban Low (4du/ac) in Lake County w/portions including a Town Center Designation within the Wellness Way overlay district

| The state of the s |                                                |       |                                                              |                |              |
|--------------------------------------------------------------------------------------------------------------------------------------------------------------------------------------------------------------------------------------------------------------------------------------------------------------------------------------------------------------------------------------------------------------------------------------------------------------------------------------------------------------------------------------------------------------------------------------------------------------------------------------------------------------------------------------------------------------------------------------------------------------------------------------------------------------------------------------------------------------------------------------------------------------------------------------------------------------------------------------------------------------------------------------------------------------------------------------------------------------------------------------------------------------------------------------------------------------------------------------------------------------------------------------------------------------------------------------------------------------------------------------------------------------------------------------------------------------------------------------------------------------------------------------------------------------------------------------------------------------------------------------------------------------------------------------------------------------------------------------------------------------------------------------------------------------------------------------------------------------------------------------------------------------------------------------------------------------------------------------------------------------------------------------------------------------------------------------------------------------------------------|------------------------------------------------|-------|--------------------------------------------------------------|----------------|--------------|
|                                                                                                                                                                                                                                                                                                                                                                                                                                                                                                                                                                                                                                                                                                                                                                                                                                                                                                                                                                                                                                                                                                                                                                                                                                                                                                                                                                                                                                                                                                                                                                                                                                                                                                                                                                                                                                                                                                                                                                                                                                                                                                                                |                                                | Acres | Number of<br>Proposed Units                                  | Price per Acre | Total Price  |
|                                                                                                                                                                                                                                                                                                                                                                                                                                                                                                                                                                                                                                                                                                                                                                                                                                                                                                                                                                                                                                                                                                                                                                                                                                                                                                                                                                                                                                                                                                                                                                                                                                                                                                                                                                                                                                                                                                                                                                                                                                                                                                                                | Single Family                                  | 85±   | 340 units                                                    | \$115,000/acre | \$9,775,000  |
|                                                                                                                                                                                                                                                                                                                                                                                                                                                                                                                                                                                                                                                                                                                                                                                                                                                                                                                                                                                                                                                                                                                                                                                                                                                                                                                                                                                                                                                                                                                                                                                                                                                                                                                                                                                                                                                                                                                                                                                                                                                                                                                                | Multi-Family                                   | 20±   | 300 units                                                    | \$200,000/acre | \$4,000,000  |
|                                                                                                                                                                                                                                                                                                                                                                                                                                                                                                                                                                                                                                                                                                                                                                                                                                                                                                                                                                                                                                                                                                                                                                                                                                                                                                                                                                                                                                                                                                                                                                                                                                                                                                                                                                                                                                                                                                                                                                                                                                                                                                                                | Town Center                                    | 67±   | Mixed Use +63 residential units                              | \$200,000/acre | \$13,400,000 |
|                                                                                                                                                                                                                                                                                                                                                                                                                                                                                                                                                                                                                                                                                                                                                                                                                                                                                                                                                                                                                                                                                                                                                                                                                                                                                                                                                                                                                                                                                                                                                                                                                                                                                                                                                                                                                                                                                                                                                                                                                                                                                                                                | Commercial                                     | 2±    | No units                                                     | \$200,000/acre | \$400,000    |
|                                                                                                                                                                                                                                                                                                                                                                                                                                                                                                                                                                                                                                                                                                                                                                                                                                                                                                                                                                                                                                                                                                                                                                                                                                                                                                                                                                                                                                                                                                                                                                                                                                                                                                                                                                                                                                                                                                                                                                                                                                                                                                                                | NW Corner Commercial w/ multi-family component | 49±   | Commercial &<br>Multi-Family<br>component 400<br>- 600 units | \$150,000/acre | \$7,350,000  |
|                                                                                                                                                                                                                                                                                                                                                                                                                                                                                                                                                                                                                                                                                                                                                                                                                                                                                                                                                                                                                                                                                                                                                                                                                                                                                                                                                                                                                                                                                                                                                                                                                                                                                                                                                                                                                                                                                                                                                                                                                                                                                                                                | Bulk Purchase                                  | 223±  |                                                              | \$150,000/acre | \$33,150,000 |
|                                                                                                                                                                                                                                                                                                                                                                                                                                                                                                                                                                                                                                                                                                                                                                                                                                                                                                                                                                                                                                                                                                                                                                                                                                                                                                                                                                                                                                                                                                                                                                                                                                                                                                                                                                                                                                                                                                                                                                                                                                                                                                                                | Southern Sections<br>Bulk Purchase             | 174±  |                                                              | \$150,000/acre | \$26,100,000 |

#### What is Available and Remaining to be Sold:

- 85+/- remaining acres of single family residential with up to 340 units
- 20+/- remaining acres of Multifamily, with 300 units
- 67+/- remaining acres of "Town Center" or Mixed Use 63 units
- 2+/- remaining acres of Mixed Use/Commercial No units
- 49+/- remaining acres of commercial with a Multifamily component with 400+ units

#### Current Activity to the Site:

There has been massive activity on the property that will benefit the rest of the remaining parcels. At this time, we have closed on the Phase I of a 150+/- acre contract to Hanover Family Builders (Phase I closed end of December 2018, Phase II set to close in 2020).

In addition to that, 249+/- acres are under contract with Olympus Sports & Entertainment. Olympus Sports and Entertainment is set to close in 2019. This project is a major professional sports training, wellness and recreational facility. The addition of Olympus to this site will have enormous impacts on value and marketability of the remaining parcels. In addition, it is estimated that Olympus will create approximately 6,000 jobs and \$1.4 billion in economic impacts to the region over a 10 year period. This facility will host amateur and professional athletes from around the world and will be "broadcast ready". For more information, please Google search "Olympus Sports & Entertainment Clermont". Once the search results appear, there will be many articles on the Olympus Sports & Entertainment complex.

**CONCEPTUAL MAP** 

— Commercial Real Estate Investments | Management | Brokerage | Development | Land

WITH ADDITIONAL COMMERCIAL POTENTIAL

721 ± acres • Lake County, FL

WITH ADDITIONAL COMMERCIAL POTENTIAL