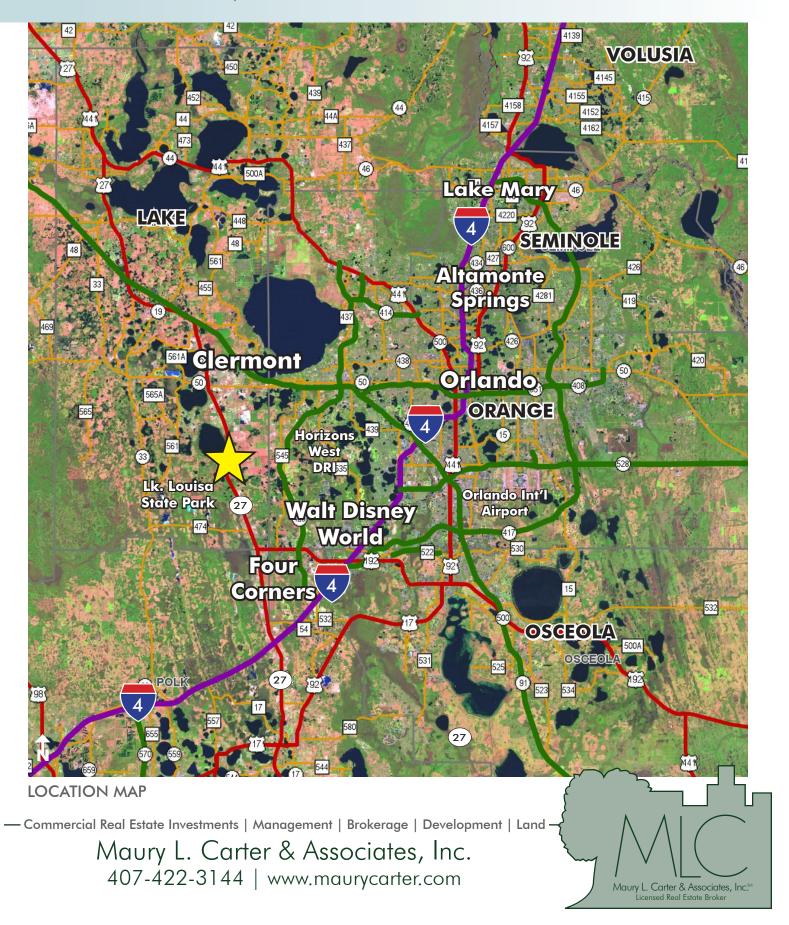

#### LOCATION

Located on east side of US 27, approx. 2 miles south of Clermont in Lake County, FL.

#### **Property Highlights:**

- Accessibility to Florida's Turnpike, SR 408, I-4 and adjacent to the planned Wellness Way Access Road which will connect US 27 to SR 429 at the SR 429/New Independence Pkwy interchange.
- This area is a prime location for development and growth for both commercial and residential uses. Strong economic growth is expected to continue in the region.
- Approximately 15 minutes to downtown Clermont, South Lake Hospital, Hamlin and Horizons West, and shopping/entertainment.
- This property has excellent aesthetic appeal with rolling hills and stunning lakefront views of Trout Lake and Lake Louisa, with one mile of frontage along Trout Lake.
- Neighbored by residential subdivisions and a golf and country club. Lake Louisa State Park is located directly across from the subject on US 27. The park encompasses 4,500 acres with full-facility campsites, hiking and biking trails, fishing and more.
- Within commuting distance to downtown Orlando, Kissimmee, and Disney World Resort/Disney Springs and the tourist corridor
- Excellent development site offering natural beauty and recreation within a short distance from city amenities.
- Located approximately 30 minutes from Walt Disney World and the attractions, 15 minutes from Downtown Clermont and Hamlin/Horizons West and within commuting distance to Downtown Orlando.
- Extensive economic activity in Lake County makes this prime property for development and growth for both commercial and residential uses in the area.
- Strong economic growth is expected to continue in the region.
- Natural elements give this site incredible aesthetic appeal, featuring rolling hills and picturesque lakefront views of Trout Lake and Lake Louisa, with 1 mile of frontage along Lake Trout.
- Recreational possibilities abound with a conservation area and nature trail in the works and local attractions such as the neighboring Lake Louisa State Park drawing visitors from across the country. Perfect balance for development and nature. Another public park is slated to be built and constructed to the east of this property in the coming years.