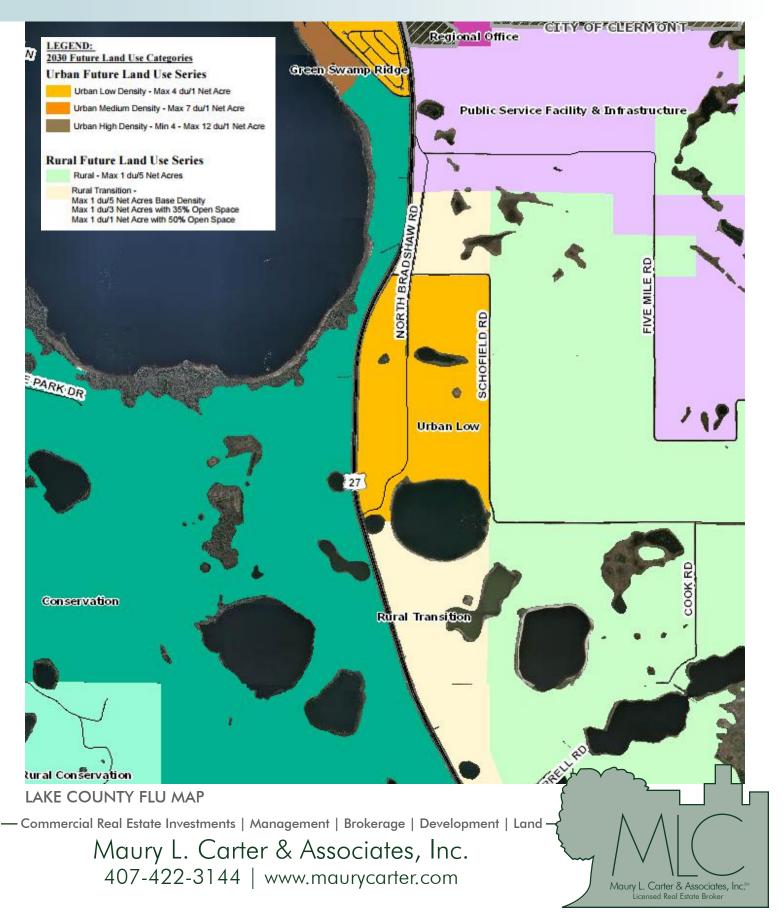

#### **FLU**

FLU is Urban Low (4du/ac) in Lake County w/portions including a Town Center Designation within the Wellness Way overlay district

| The state of the s |                                                |       |                                                              |                |              |
|--------------------------------------------------------------------------------------------------------------------------------------------------------------------------------------------------------------------------------------------------------------------------------------------------------------------------------------------------------------------------------------------------------------------------------------------------------------------------------------------------------------------------------------------------------------------------------------------------------------------------------------------------------------------------------------------------------------------------------------------------------------------------------------------------------------------------------------------------------------------------------------------------------------------------------------------------------------------------------------------------------------------------------------------------------------------------------------------------------------------------------------------------------------------------------------------------------------------------------------------------------------------------------------------------------------------------------------------------------------------------------------------------------------------------------------------------------------------------------------------------------------------------------------------------------------------------------------------------------------------------------------------------------------------------------------------------------------------------------------------------------------------------------------------------------------------------------------------------------------------------------------------------------------------------------------------------------------------------------------------------------------------------------------------------------------------------------------------------------------------------------|------------------------------------------------|-------|--------------------------------------------------------------|----------------|--------------|
|                                                                                                                                                                                                                                                                                                                                                                                                                                                                                                                                                                                                                                                                                                                                                                                                                                                                                                                                                                                                                                                                                                                                                                                                                                                                                                                                                                                                                                                                                                                                                                                                                                                                                                                                                                                                                                                                                                                                                                                                                                                                                                                                |                                                | Acres | Number of<br>Proposed Units                                  | Price per Acre | Total Price  |
|                                                                                                                                                                                                                                                                                                                                                                                                                                                                                                                                                                                                                                                                                                                                                                                                                                                                                                                                                                                                                                                                                                                                                                                                                                                                                                                                                                                                                                                                                                                                                                                                                                                                                                                                                                                                                                                                                                                                                                                                                                                                                                                                | Single Family                                  | 85±   | 340 units                                                    | \$115,000/acre | \$9,775,000  |
|                                                                                                                                                                                                                                                                                                                                                                                                                                                                                                                                                                                                                                                                                                                                                                                                                                                                                                                                                                                                                                                                                                                                                                                                                                                                                                                                                                                                                                                                                                                                                                                                                                                                                                                                                                                                                                                                                                                                                                                                                                                                                                                                | Multi-Family                                   | 20±   | 300 units                                                    | \$200,000/acre | \$4,000,000  |
|                                                                                                                                                                                                                                                                                                                                                                                                                                                                                                                                                                                                                                                                                                                                                                                                                                                                                                                                                                                                                                                                                                                                                                                                                                                                                                                                                                                                                                                                                                                                                                                                                                                                                                                                                                                                                                                                                                                                                                                                                                                                                                                                | Town Center                                    | 67±   | Mixed Use +63 residential units                              | \$200,000/acre | \$13,400,000 |
|                                                                                                                                                                                                                                                                                                                                                                                                                                                                                                                                                                                                                                                                                                                                                                                                                                                                                                                                                                                                                                                                                                                                                                                                                                                                                                                                                                                                                                                                                                                                                                                                                                                                                                                                                                                                                                                                                                                                                                                                                                                                                                                                | Commercial                                     | 2±    | No units                                                     | \$200,000/acre | \$400,000    |
|                                                                                                                                                                                                                                                                                                                                                                                                                                                                                                                                                                                                                                                                                                                                                                                                                                                                                                                                                                                                                                                                                                                                                                                                                                                                                                                                                                                                                                                                                                                                                                                                                                                                                                                                                                                                                                                                                                                                                                                                                                                                                                                                | NW Corner Commercial w/ multi-family component | 49±   | Commercial &<br>Multi-Family<br>component 400<br>- 600 units | \$150,000/acre | \$7,350,000  |
|                                                                                                                                                                                                                                                                                                                                                                                                                                                                                                                                                                                                                                                                                                                                                                                                                                                                                                                                                                                                                                                                                                                                                                                                                                                                                                                                                                                                                                                                                                                                                                                                                                                                                                                                                                                                                                                                                                                                                                                                                                                                                                                                | Bulk Purchase                                  | 223±  |                                                              | \$150,000/acre | \$33,150,000 |
|                                                                                                                                                                                                                                                                                                                                                                                                                                                                                                                                                                                                                                                                                                                                                                                                                                                                                                                                                                                                                                                                                                                                                                                                                                                                                                                                                                                                                                                                                                                                                                                                                                                                                                                                                                                                                                                                                                                                                                                                                                                                                                                                | Southern Sections<br>Bulk Purchase             | 174±  |                                                              | \$150,000/acre | \$26,100,000 |

#### Wellness Way Project:

This property is a part of, and subject to, The Wellness Way Sector Plan. The Wellness Way is considered to be the Planned Gateway to Southeast Lake County, from neighboring Horizon's West to the east. Please google "Lake County Wellness Way" to learn about the requirements and zoning of this land and how it will affect your use. Since each user's requirements are different, it is up the buyers to review this information and make sure the land use and restrictions fit their needs and goals.