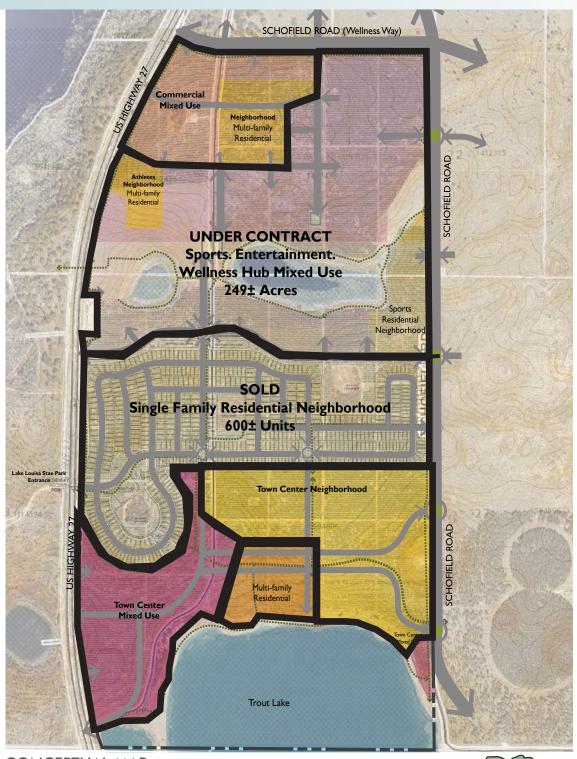

#### **FLU**

FLU is Urban Low (4du/ac) in Lake County w/portions including a Town Center Designation within the Wellness Way overlay district

| The state of the s |                                                |       |                                                              |                |              |
|--------------------------------------------------------------------------------------------------------------------------------------------------------------------------------------------------------------------------------------------------------------------------------------------------------------------------------------------------------------------------------------------------------------------------------------------------------------------------------------------------------------------------------------------------------------------------------------------------------------------------------------------------------------------------------------------------------------------------------------------------------------------------------------------------------------------------------------------------------------------------------------------------------------------------------------------------------------------------------------------------------------------------------------------------------------------------------------------------------------------------------------------------------------------------------------------------------------------------------------------------------------------------------------------------------------------------------------------------------------------------------------------------------------------------------------------------------------------------------------------------------------------------------------------------------------------------------------------------------------------------------------------------------------------------------------------------------------------------------------------------------------------------------------------------------------------------------------------------------------------------------------------------------------------------------------------------------------------------------------------------------------------------------------------------------------------------------------------------------------------------------|------------------------------------------------|-------|--------------------------------------------------------------|----------------|--------------|
|                                                                                                                                                                                                                                                                                                                                                                                                                                                                                                                                                                                                                                                                                                                                                                                                                                                                                                                                                                                                                                                                                                                                                                                                                                                                                                                                                                                                                                                                                                                                                                                                                                                                                                                                                                                                                                                                                                                                                                                                                                                                                                                                |                                                | Acres | Number of<br>Proposed Units                                  | Price per Acre | Total Price  |
|                                                                                                                                                                                                                                                                                                                                                                                                                                                                                                                                                                                                                                                                                                                                                                                                                                                                                                                                                                                                                                                                                                                                                                                                                                                                                                                                                                                                                                                                                                                                                                                                                                                                                                                                                                                                                                                                                                                                                                                                                                                                                                                                | Single Family                                  | 85±   | 340 units                                                    | \$115,000/acre | \$9,775,000  |
|                                                                                                                                                                                                                                                                                                                                                                                                                                                                                                                                                                                                                                                                                                                                                                                                                                                                                                                                                                                                                                                                                                                                                                                                                                                                                                                                                                                                                                                                                                                                                                                                                                                                                                                                                                                                                                                                                                                                                                                                                                                                                                                                | Multi-Family                                   | 20±   | 300 units                                                    | \$200,000/acre | \$4,000,000  |
|                                                                                                                                                                                                                                                                                                                                                                                                                                                                                                                                                                                                                                                                                                                                                                                                                                                                                                                                                                                                                                                                                                                                                                                                                                                                                                                                                                                                                                                                                                                                                                                                                                                                                                                                                                                                                                                                                                                                                                                                                                                                                                                                | Town Center                                    | 67±   | Mixed Use +63 residential units                              | \$200,000/acre | \$13,400,000 |
|                                                                                                                                                                                                                                                                                                                                                                                                                                                                                                                                                                                                                                                                                                                                                                                                                                                                                                                                                                                                                                                                                                                                                                                                                                                                                                                                                                                                                                                                                                                                                                                                                                                                                                                                                                                                                                                                                                                                                                                                                                                                                                                                | Commercial                                     | 2±    | No units                                                     | \$200,000/acre | \$400,000    |
|                                                                                                                                                                                                                                                                                                                                                                                                                                                                                                                                                                                                                                                                                                                                                                                                                                                                                                                                                                                                                                                                                                                                                                                                                                                                                                                                                                                                                                                                                                                                                                                                                                                                                                                                                                                                                                                                                                                                                                                                                                                                                                                                | NW Corner Commercial w/ multi-family component | 49±   | Commercial &<br>Multi-Family<br>component 400<br>- 600 units | \$150,000/acre | \$7,350,000  |
|                                                                                                                                                                                                                                                                                                                                                                                                                                                                                                                                                                                                                                                                                                                                                                                                                                                                                                                                                                                                                                                                                                                                                                                                                                                                                                                                                                                                                                                                                                                                                                                                                                                                                                                                                                                                                                                                                                                                                                                                                                                                                                                                | Bulk Purchase                                  | 223±  |                                                              | \$150,000/acre | \$33,150,000 |
|                                                                                                                                                                                                                                                                                                                                                                                                                                                                                                                                                                                                                                                                                                                                                                                                                                                                                                                                                                                                                                                                                                                                                                                                                                                                                                                                                                                                                                                                                                                                                                                                                                                                                                                                                                                                                                                                                                                                                                                                                                                                                                                                | Southern Sections<br>Bulk Purchase             | 174±  |                                                              | \$150,000/acre | \$26,100,000 |

#### What is Available and Remaining to be Sold:

- 85+/- remaining acres of single family residential with up to 340 units
- 20+/- remaining acres of Multifamily, with 300 units
- 67+/- remaining acres of "Town Center" or Mixed Use 63 units
- 2+/- remaining acres of Mixed Use/Commercial No units
- 49+/- remaining acres of commercial with a Multifamily component with 400+ units

In addition to that, 249+/- acres are under contract with Olympus Sports & Entertainment. Olympus Sports and Entertainment is set to close in 2019. This project is a major professional sports training, wellness and recreational facility. The addition of Olympus to this site will have enormous impacts on value and marketability of the remaining parcels. In addition, it is estimated that Olympus will create approximately 6,000 jobs and \$1.4 billion in economic impacts to the region over a 10 year period. This facility will host amateur and professional athletes from around the world and will be "broadcast ready". For more information, please Google search "Olympus Sports & Entertainment Clermont". Once the search results appear, there will be many articles on the Olympus Sports & Entertainment complex.

**CONCEPTUAL MAP** 

— Commercial Real Estate Investments | Management | Brokerage | Development | Land

WITH ADDITIONAL COMMERCIAL POTENTIAL

721 ± acres • Lake County, FL

WITH ADDITIONAL COMMERCIAL POTENTIAL