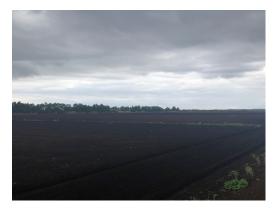

#### DESCRIPTION

This property is  $80\pm$  acres of muck land south of Lake Istokpoga in Lake Placid, FL. This property has fifteen feet of muck across the entire parcel with a free flowing artesian well for irrigation (if needed). This farm has been historically farmed for Caladiums, but offers tremendous opportunities for sod, row crops and sugar cane.

80± acres Highlands County, FL

Maury L. Carter & Associates, Inc.: Licensed Real Estate Broker

— Commercial Real Estate Investments | Management | Brokerage | Development | Land -

Maury L. Carter & Associates, Inc. 407-422-3144 | www.maurycarter.com