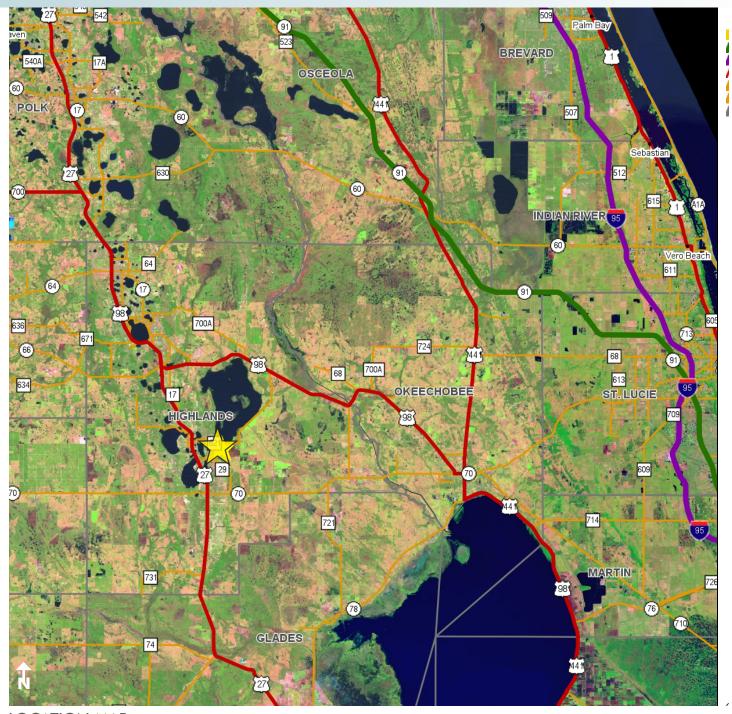

80± acres Highlands County, FL

LOCATION MAP

— Commercial Real Estate Investments | Management | Brokerage | Development | Land -

Maury L. Carter & Associates, Inc. 407-422-3144 | www.maurycarter.com