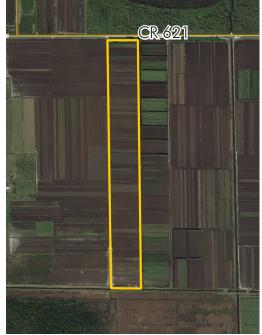

#### DESCRIPTION

This property is  $80\pm$  acres of muck land south of Lake Istokpoga in Lake Placid, FL. This property has fifteen feet of muck across the entire parcel with a free flowing artesian well for irrigation (if needed). This farm has been historically farmed for Caladiums, but offers tremendous opportunities for sod, row crops and sugar cane.

FARMERS & INVESTORS TAKE NOTICE! This is a rare opportunity to own some of the most productive farm land in Florida.

Located south of Highway 621 in Lake Placid, FL.

80± Acres

**PRICE** 

\$1,260,000

ZONING

80± acres Highlands County, FL

LOCATION MAP

— Commercial Real Estate Investments | Management | Brokerage | Development | Land -

Maury L. Carter & Associates, Inc. 407-422-3144 | www.maurycarter.com