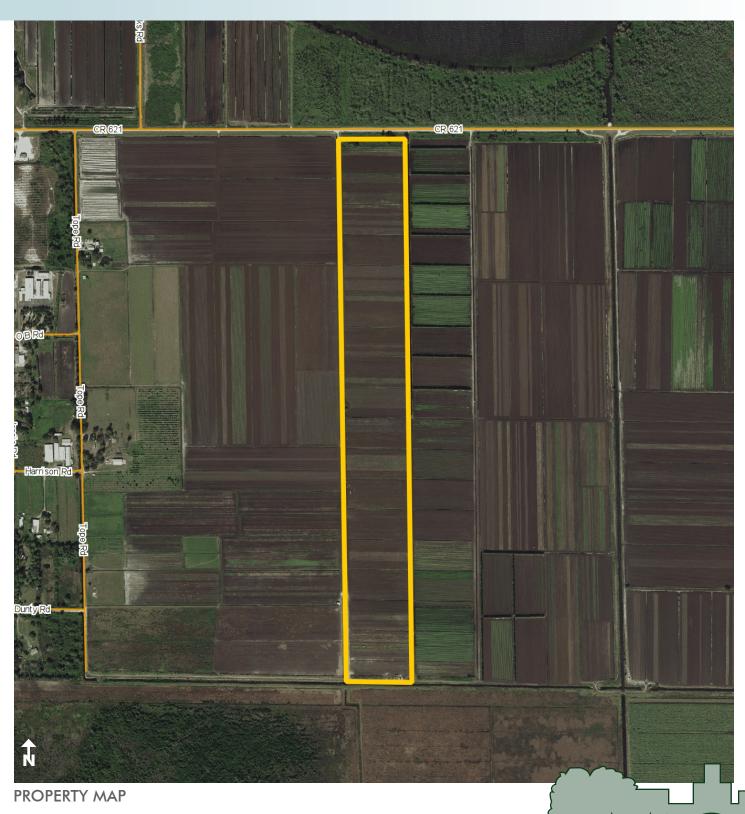

#### DESCRIPTION

This property is  $80\pm$  acres of muck land south of Lake Istokpoga in Lake Placid, FL. This property has fifteen feet of muck across the entire parcel with a free flowing artesian well for irrigation (if needed). This farm has been historically farmed for Caladiums, but offers tremendous opportunities for sod, row crops and sugar cane.

FARMERS & INVESTORS TAKE NOTICE! This is a rare opportunity to own some of the most productive farm land in Florida.

Located south of Highway 621 in Lake Placid, FL.

80± Acres

**PRICE** 

\$1,260,000

ZONING

80± acres Highlands County, FL

Maury L. Carter & Associates, Inc.: Licensed Real Estate Broker

— Commercial Real Estate Investments | Management | Brokerage | Development | Land -

Maury L. Carter & Associates, Inc. 407-422-3144 | www.maurycarter.com