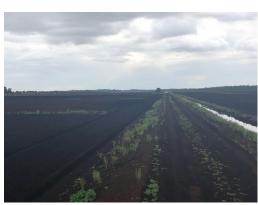

#### DESCRIPTION

This property is  $80\pm$  acres of muck land south of Lake Istokpoga in Lake Placid, FL. This property has fifteen feet of muck across the entire parcel with a free flowing artesian well for irrigation (if needed). This farm has been historically farmed for Caladiums, but offers tremendous opportunities for sod, row crops and sugar cane.

80± acres Highlands County, FL

Maury L. Carter & Associates, Inc.: Licensed Real Estate Broker

— Commercial Real Estate Investments | Management | Brokerage | Development | Land -

Maury L. Carter & Associates, Inc. 407-422-3144 | www.maurycarter.com