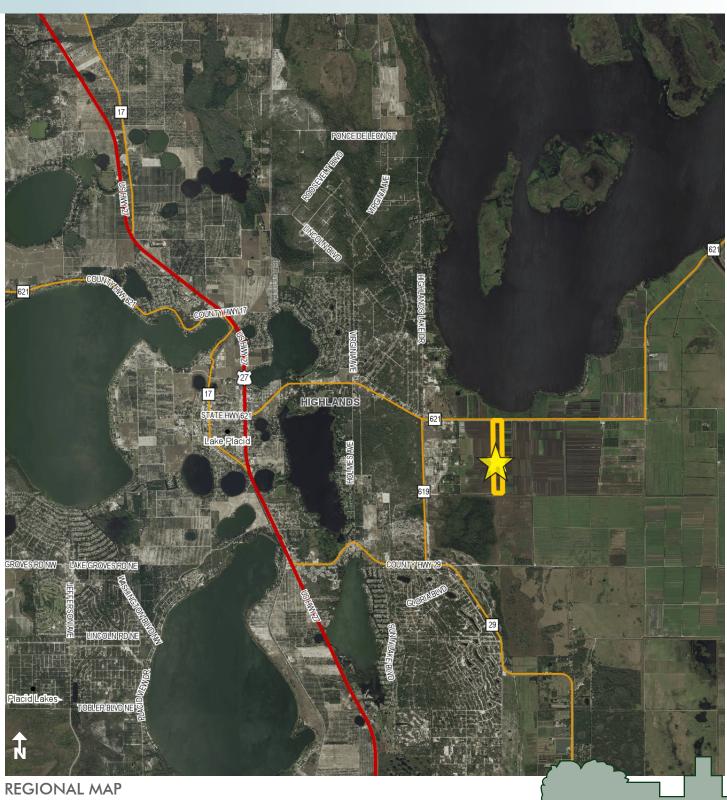

FARMERS & INVESTORS TAKE NOTICE! This is a rare opportunity to own some of the most productive farm land in Florida.

Located south of Highway 621 in Lake Placid, FL.

80± Acres

**PRICE** 

\$1,260,000

ZONING

80± acres Highlands County, FL

Maury L. Carter & Associates, Inc.: Licensed Real Estate Broker

— Commercial Real Estate Investments | Management | Brokerage | Development | Land -

Maury L. Carter & Associates, Inc. 407-422-3144 | www.maurycarter.com