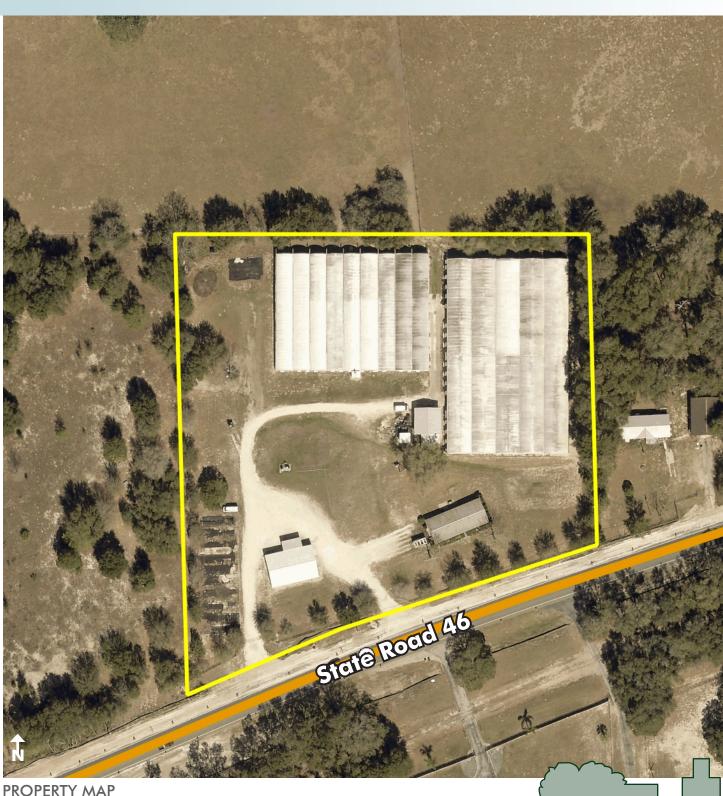

Maury L. Carter & Associates, Inc. 407-422-3144 | www.maurycarter.com

 $5.67 \pm acres$ Lake County

Maury L. Carter & Associates, Inc.: Licensed Real Estate Broker

PROPERTY MAP

— Commercial Real Estate Investments | Management | Brokerage | Development | Land

#### LOCATION/DESCRIPTION

Home and greenhouses for lease. The home is 1,300 square feet with 3 bedrooms, 2 bath, and an attached garage.

The greenhouse space on the property is 26,472 square feet.

The property is a former nursery including a residence utilized as an office, two greenhouses, a packing house and ancillary structures totaling 69,394 sqft.