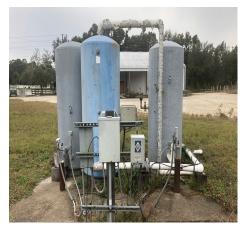

#### **ROAD FRONTAGE/UTILITIES**

 $520\pm$  feet on SR 46

4" well with power unit/septic tank and drain field.

Offering subject to errors, omission, prior sale or withdrawal without notice.

— Commercial Real Estate Investments | Management | Brokerage | Development | Land -

5.67± acres Lake County

**GREENHOUSE/WAREHOUSE PHOTOS** 

— Commercial Real Estate Investments | Management | Brokerage | Development | Land -

Maury L. Carter & Associates, Inc. 407-422-3144 | www.maurycarter.com