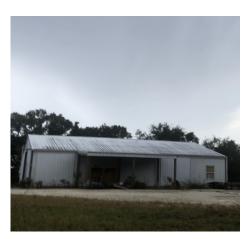

#### LOCATION/DESCRIPTION

Home and greenhouses for lease. The home is 1,300 square feet with 3 bedrooms, 2 bath, and an attached garage.

The greenhouse space on the property is 26,472 square feet.

The property is a former nursery including a residence utilized as an office, two greenhouses, a packing house and ancillary structures totaling 69,394 sqft.

Maury L. Carter & Associates, Inc. 407-422-3144 | www.maurycarter.com

5.67± acres Lake County

**HOME PHOTOS** 

— Commercial Real Estate Investments | Management | Brokerage | Development | Land

Maury L. Carter & Associates, Inc. 407-422-3144 | www.maurycarter.com