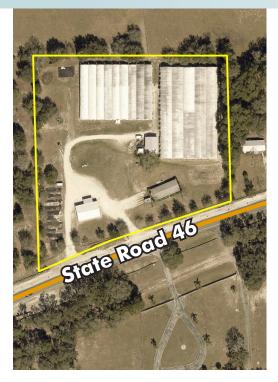

#### LOCATION/DESCRIPTION

Home and greenhouses for lease. The home is 1,300 square feet with 3 bedrooms, 2 bath, and an attached garage.

The greenhouse space on the property is 26,472 square feet.

The property is a former nursery including a residence utilized as an office, two greenhouses, a packing house and ancillary structures totaling 69,394 sqft.

#### **ROAD FRONTAGE/UTILITIES**

 $520\pm$  feet on SR 46

4" well with power unit/septic tank and drain field.

Offering subject to errors, omission, prior sale or withdrawal without notice.

— Commercial Real Estate Investments | Management | Brokerage | Development | Land -