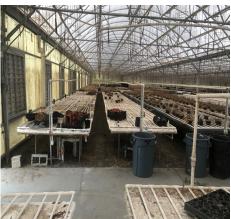

#### LOCATION/DESCRIPTION

Home and greenhouses for lease. The home is 1,300 square feet with 3 bedrooms, 2 bath, and an attached garage.

The greenhouse space on the property is 26,472 square feet.

The property is a former nursery including a residence utilized as an office, two greenhouses, a packing house and ancillary structures totaling 69,394 sqft.

5.67± acres Lake County

**GREENHOUSE/WAREHOUSE PHOTOS** 

— Commercial Real Estate Investments | Management | Brokerage | Development | Land -

Maury L. Carter & Associates, Inc. 407-422-3144 | www.maurycarter.com