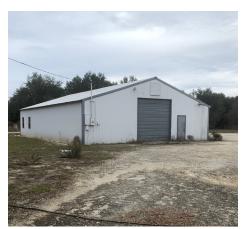

#### LOCATION/DESCRIPTION

Home and greenhouses for lease. The home is 1,300 square feet with 3 bedrooms, 2 bath, and an attached garage.

The greenhouse space on the property is 26,472 square feet.

The property is a former nursery including a residence utilized as an office, two greenhouses, a packing house and ancillary structures totaling 69,394 sqft.

5.67± acres Lake County

**GREENHOUSE/WAREHOUSE PHOTOS** 

— Commercial Real Estate Investments | Management | Brokerage | Development | Land -

Maury L. Carter & Associates, Inc. 407-422-3144 | www.maurycarter.com