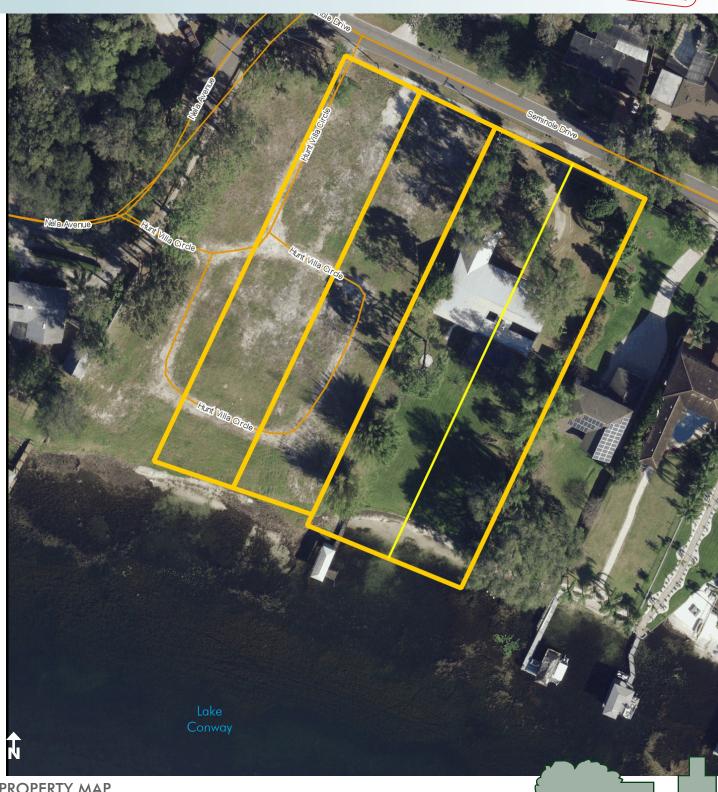

# LAKEFRONT RESIDENTIAL LAND/LOT

4 Lots Orange County, FL

Maury L. Carter & Associates, Inc.: Licensed Real Estate Broker

PROPERTY MAP

— Commercial Real Estate Investments | Management | Brokerage | Development | Land -

# LAKEFRONT RESIDENTIAL LAND/LOTS

4 Lots

Orange County, FL

#### **ROAD FRONTAGE**

Nela Avenue and/or Seminole Drive