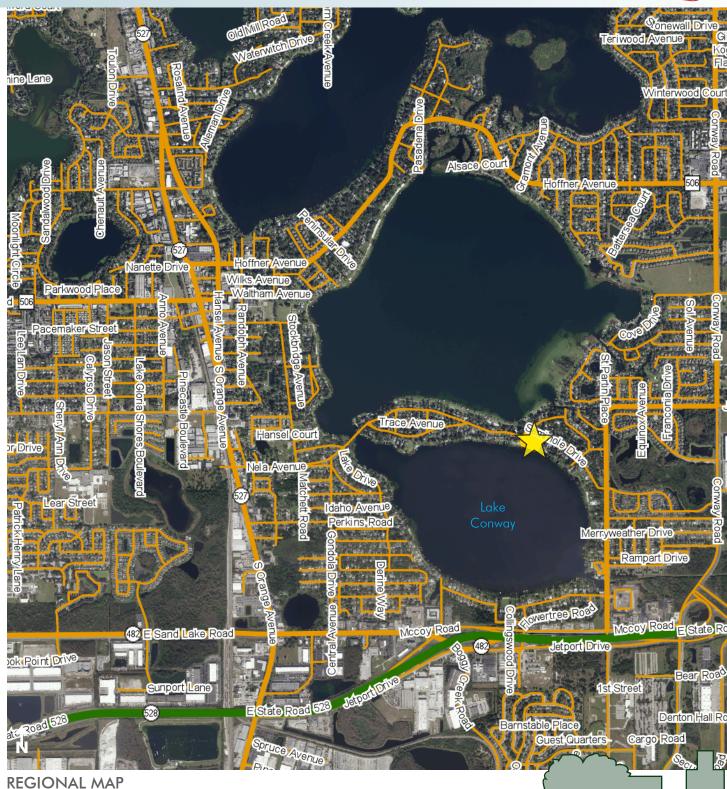

#### LOCATION

Nela Avenue and Seminole Drive in Belle Isle, Florida

#### **ROAD FRONTAGE**

Nela Avenue and/or Seminole Drive