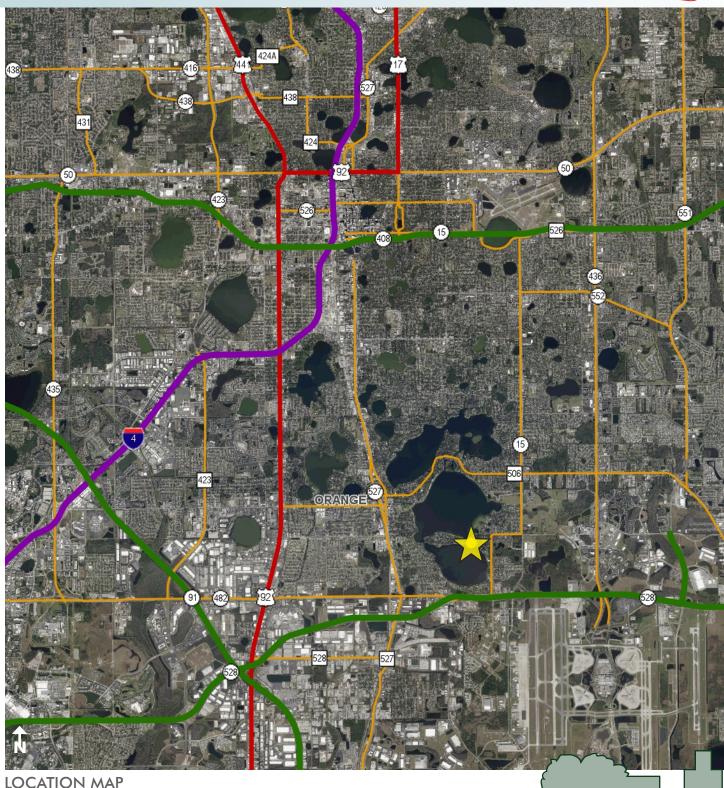

# LAKEFRONT RESIDENTIAL LAND/LOT

4 Lots Orange County, FL

Maury L. Carter & Associates, Inc.<sup>5,6</sup> Licensed Real Estate Broker

LOCATION MAP

— Commercial Real Estate Investments | Management | Brokerage | Development | Land -