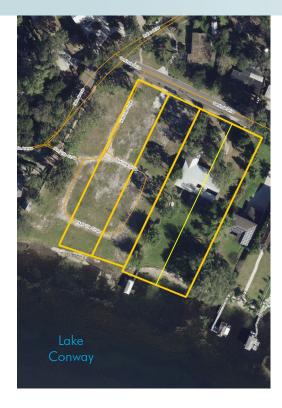

# LAKEFRONT RESIDENTIAL LAND/LOTS

4 Lots

Orange County, FL

## **DESCRIPTION**

ATTENTION RESIDENTIAL DEVELOPERS...THIS WON'T LAST! Excellent development site on the Conway chain of lakes offering beautiful views of Lake Conway within a short distance from city amenities. This site is located approximately 10 minutes from Orlando International Airport, 20 minutes to Downtown Orlando and 25 minutes from Walt Disney World and the attractions. Extensive economic activity in Orange County make this prime property for residential development. Strong economic growth is expected to continue in the region.

Natural elements give this site incredible aesthetic appeal, featuring picturesque lakefront views of Lake Conway, with frontage along Lake Conway.

Offering subject to errors, omission, prior sale or withdrawal without notice.