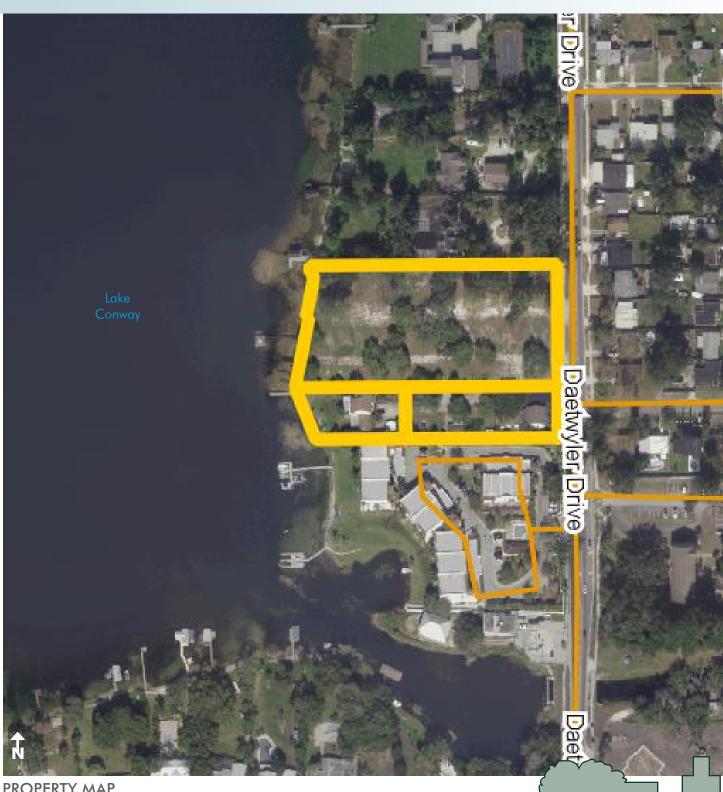

#### LOCATION

Daetwyler Drive in Belle Isle, Florida

## LAKE FRONTAGE

400 feet of frontage along Lake Conway

## ROAD FRONTAGE

330 feet on Daetwyler Drive

Maury L. Carter & Associates, Inc. 407-422-3144 | www.maurycarter.com

 $3.76 \pm acres$ Orange County, FL

Maury L. Carter & Associates, Inc.<sup>5,6</sup> Licensed Real Estate Broker

PROPERTY MAP

— Commercial Real Estate Investments | Management | Brokerage | Development | Land -