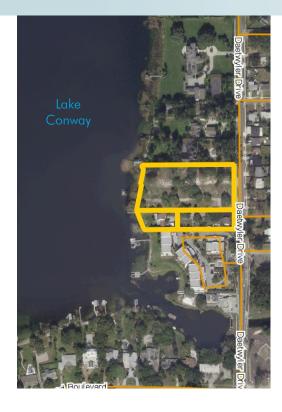

#### LOCATION

Daetwyler Drive in Belle Isle, Florida

## LAKE FRONTAGE

400 feet of frontage along Lake Conway

## ROAD FRONTAGE

330 feet on Daetwyler Drive