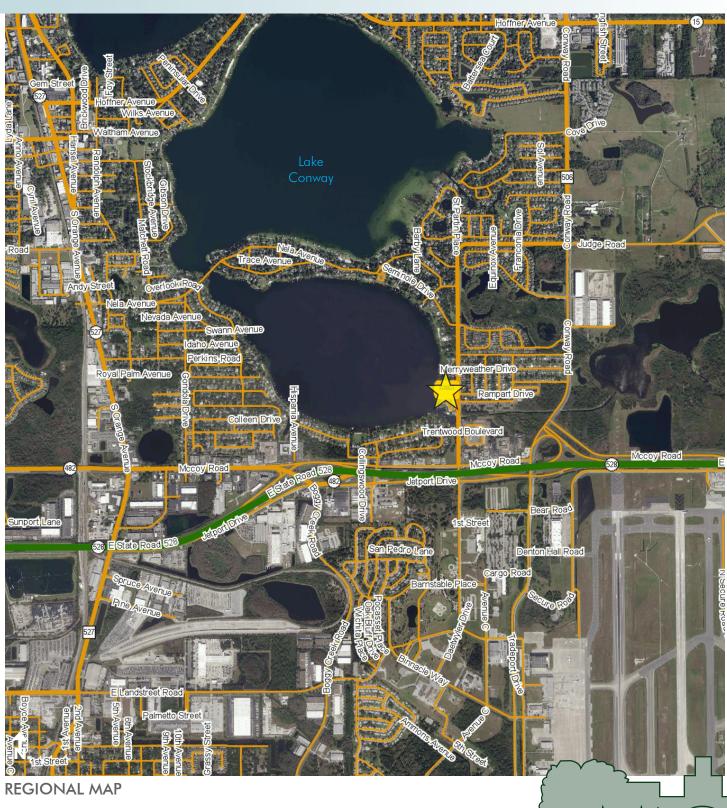

#### LOCATION

Daetwyler Drive in Belle Isle, Florida

### **DESCRIPTION**

ATTENTION RESIDENTIAL DEVELOPERS...THIS

WON'T LAST! Excellent development site on the Conway chain of lakes offering beautiful views of Lake Conway within a short distance from city amenities. This site is located approximately 10 minutes from Orlando International Airport, 20 minutes from Downtown Orlando and 25 minutes from Walt Disney World and the attractions. Extensive economic activity in Orange County make this prime property for residential development. A 40' wide concrete dock, ramp and sea wall are located on the property that will can stay in place with deeded access if the single family development option is chosen. Dock will need to be removed if townhomes are developed.