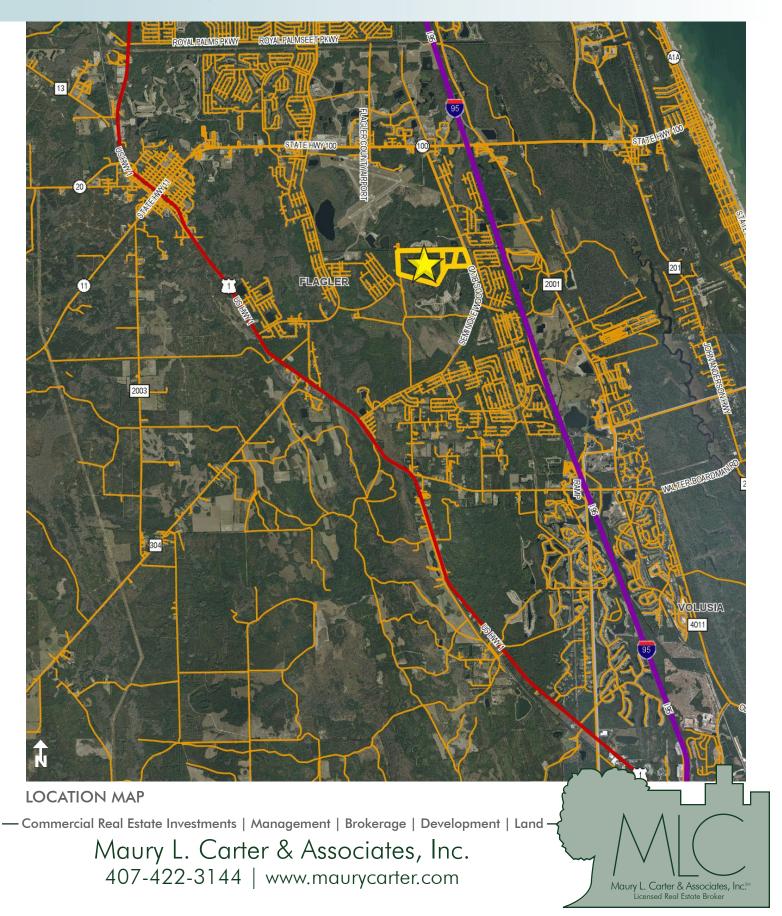

228.84± acres
City of Palm Coast, Flagler County, FL



#### LOCATION

Located on Seminole Woods Blvd. in the Clty of Palm Coast.

### SIZE

228.84± acres

### **PRICE**

\$5,721,000 or \$25,000/acre

## **ZONING/FLU**

SFR1 - Residential Low Density Rural Estate - 1 unit/acre (202.3ac) Com-2 - Commercial (26.5ac)

### **ROAD FRONTAGE**

1,327'± on Seminole Woods Boulevard

Offering subject to errors, omission, prior sale or withdrawal without notice.

OTENTIAL DEVELOPMENT

LAND

— Commercial Real Estate Investments | Management | Brokerage | Development | Land -

Maury L. Carter & Associates, Inc. 407-422-3144 | www.maurycarter.com



228.84± acres

City of Palm Coast, Flagler County, FL



228.84± acres

City of Palm Coast, Flagler County, FL



Maury L. Carter & Associates, Inc.: Licensed Real Estate Broker

— Commercial Real Estate Investments | Management | Brokerage | Development | Land -

Maury L. Carter & Associates, Inc. 407-422-3144 | www.maurycarter.com

228.84± acres City of Palm Coast, Flagler County, FL



PROPERTY MAP

— Commercial Real Estate Investments | Management | Brokerage | Development | Land -

Maury L. Carter & Associates, Inc. 407-422-3144 | www.maurycarter.com