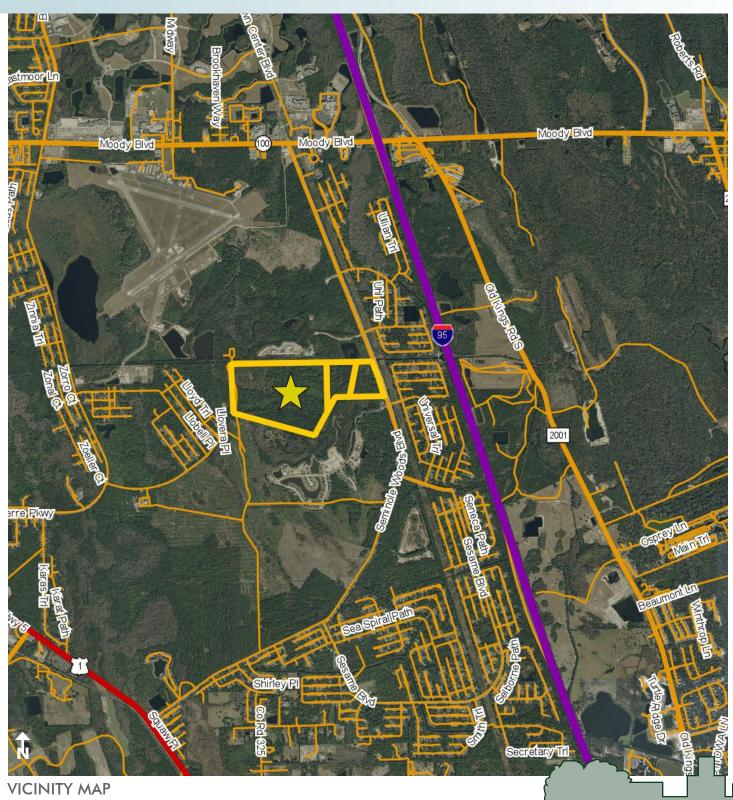

#### LOCATION

Located on Seminole Woods Blvd. in the Clty of Palm Coast.

### **ROAD FRONTAGE**

1,327'± on Seminole Woods Boulevard

Offering subject to errors, omission, prior sale or withdrawal without notice.

OTENTIAL DEVELOPMENT

LAND

— Commercial Real Estate Investments | Management | Brokerage | Development | Land -