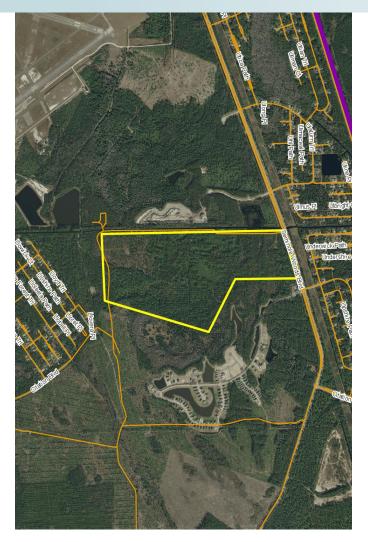

PROPERTY MAP

— Commercial Real Estate Investments | Management | Brokerage | Development | Land -

Maury L. Carter & Associates, Inc. 407-422-3144 | www.maurycarter.com

#### LOCATION

Located on Seminole Woods Blvd. in the Clty of Palm Coast.

### **ROAD FRONTAGE**

1,327'± on Seminole Woods Boulevard

Offering subject to errors, omission, prior sale or withdrawal without notice.

OTENTIAL DEVELOPMENT

LAND

— Commercial Real Estate Investments | Management | Brokerage | Development | Land -