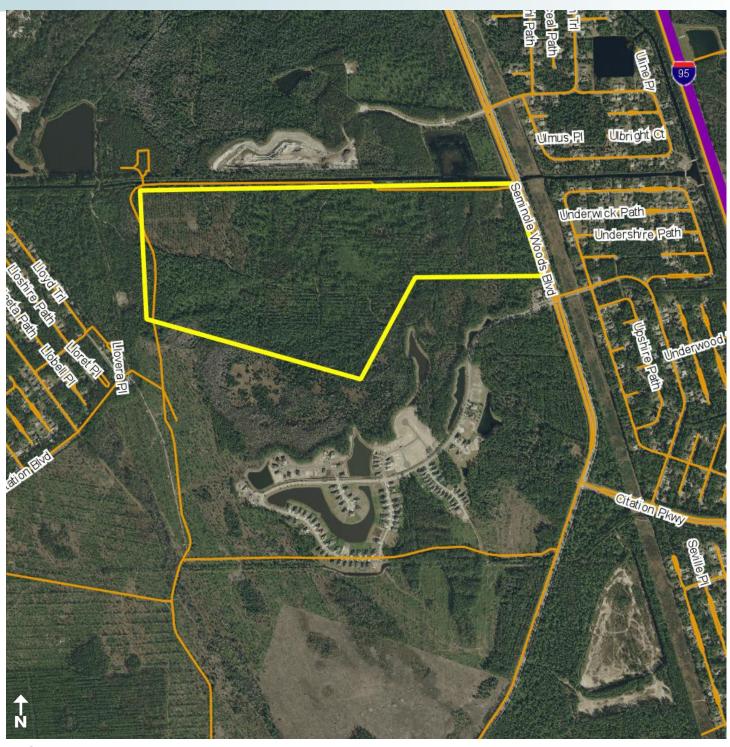

#### LOCATION

Located on Seminole Woods Blvd. in the Clty of Palm Coast.

### **ROAD FRONTAGE**

1,327'± on Seminole Woods Boulevard

Offering subject to errors, omission, prior sale or withdrawal without notice.

OTENTIAL DEVELOPMENT

LAND

— Commercial Real Estate Investments | Management | Brokerage | Development | Land -

PROPERTY MAP

— Commercial Real Estate Investments | Management | Brokerage | Development | Land -

Maury L. Carter & Associates, Inc. 407-422-3144 | www.maurycarter.com