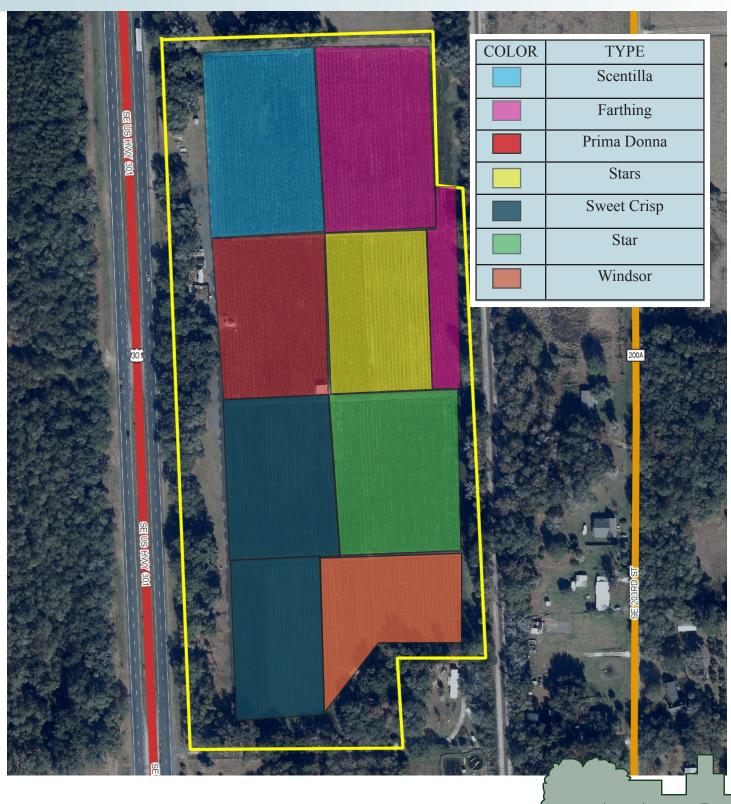

#### **DESCRIPTION**

Active commercial and U-Pick Florida blueberry farm for sale! 22 net growing acres - Varieties include Farthing, Scentilla, Star, Prima Donna, Sweet Crisp, and Windsor. All bushes planted in 2011.

### LOCATION/PARCEL ID

Alachua County, FL Portion of parcel 20206-000-000 and all of 20210-000-000 for a total of 26+/- acres.

### SIZE

26± acres