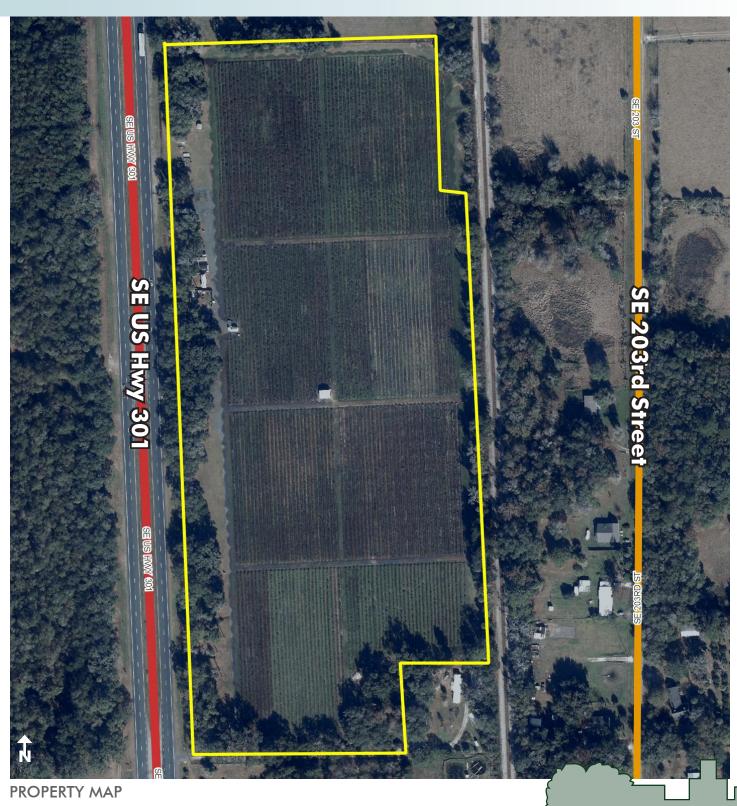

### LOCATION/PARCEL ID

Alachua County, FL Portion of parcel 20206-000-000 and all of 20210-000-000 for a total of 26+/- acres.

### SIZE

26± acres

#### **ROAD FRONTAGE**

1700' of frontage on US Hwy 301.

Offering subject to errors, omission, prior sale or withdrawal without notice.

- Commercial Real Estate Investments | Management | Brokerage | Development | Land