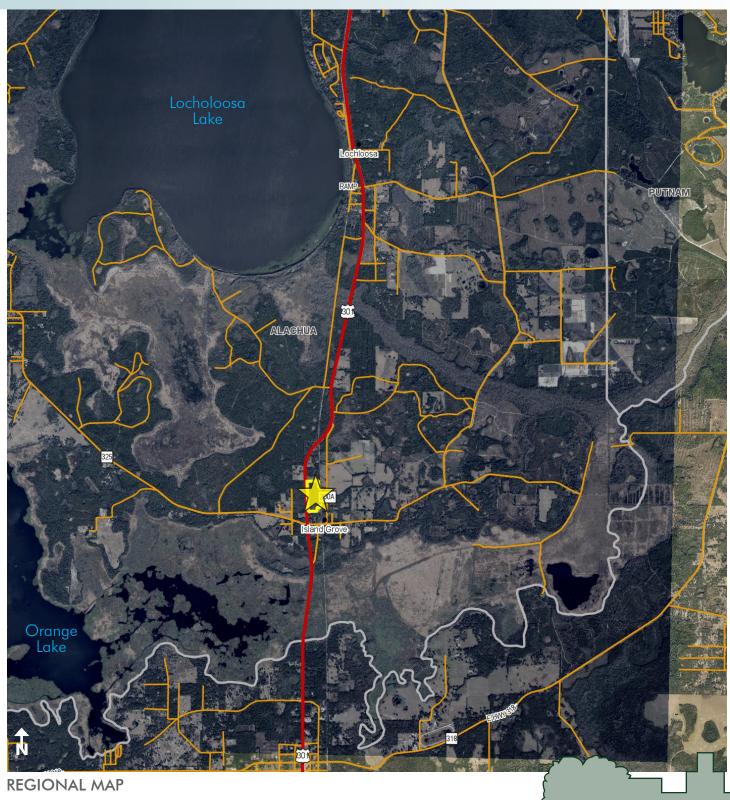

### LOCATION/PARCEL ID

Alachua County, FL Portion of parcel 20206-000-000 and all of 20210-000-000 for a total of 26+/- acres.

#### **ROAD FRONTAGE**

1700' of frontage on US Hwy 301.

Offering subject to errors, omission, prior sale or withdrawal without notice.

- Commercial Real Estate Investments | Management | Brokerage | Development | Land

LOCATION MAP

— Commercial Real Estate Investments | Management | Brokerage | Development | Land -