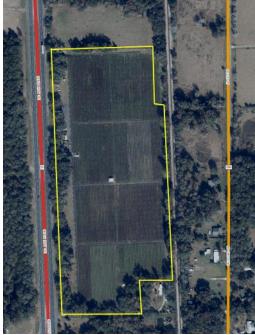

### LOCATION/PARCEL ID

Alachua County, FL Portion of parcel 20206-000-000 and all of 20210-000-000 for a total of 26+/- acres.

### SIZE

26± acres

#### **ROAD FRONTAGE**

1700' of frontage on US Hwy 301.

Offering subject to errors, omission, prior sale or withdrawal without notice.

- Commercial Real Estate Investments | Management | Brokerage | Development | Land

LOCATION MAP

— Commercial Real Estate Investments | Management | Brokerage | Development | Land -