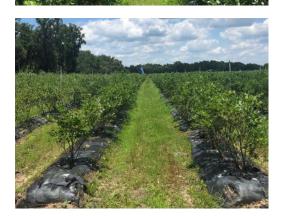

#### **DESCRIPTION**

Active commercial and U-Pick Florida blueberry farm for sale! 22 net growing acres - Varieties include Farthing, Scentilla, Star, Prima Donna, Sweet Crisp, and Windsor. All bushes planted in 2011.

This property boasts both commercial harvesting and U-Pick. However, the U-Pick operation is robust and brings customers from all over the state. The property has a small store on site to accommodate customers that come for U-Pick season. For more details information on the farm, please visit: www.auntzelmasblueberries.com.