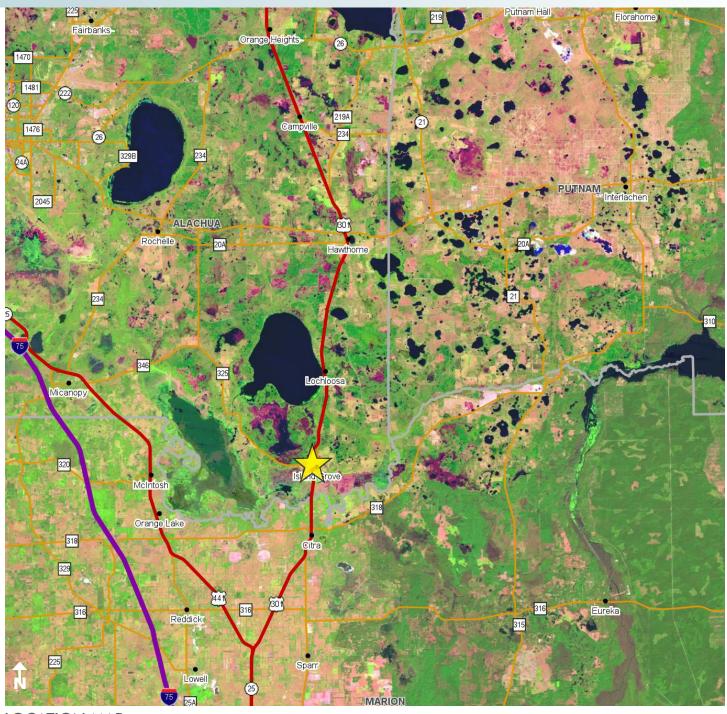

### LOCATION/PARCEL ID

Alachua County, FL Portion of parcel 20206-000-000 and all of 20210-000-000 for a total of 26+/- acres.

#### **ROAD FRONTAGE**

1700' of frontage on US Hwy 301.

Offering subject to errors, omission, prior sale or withdrawal without notice.

- Commercial Real Estate Investments | Management | Brokerage | Development | Land

LOCATION MAP

— Commercial Real Estate Investments | Management | Brokerage | Development | Land -