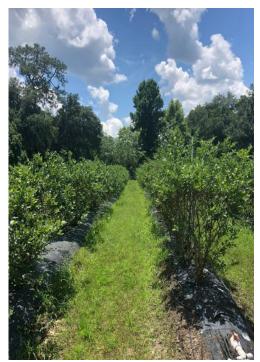

#### **DESCRIPTION**

Active commercial and U-Pick Florida blueberry farm for sale! 22 net growing acres - Varieties include Farthing, Scentilla, Star, Prima Donna, Sweet Crisp, and Windsor. All bushes planted in 2011.

#### WELLS/IRRIGATION

Power and septic: 1 - 12" irrigation well with diesel power unit. In addition to that there is a 2,000 gallon liquid fertigation system with a 500 gallon sulfuric acid tank. Twin drip lines are on every row as well as overhead irrigation available as well.