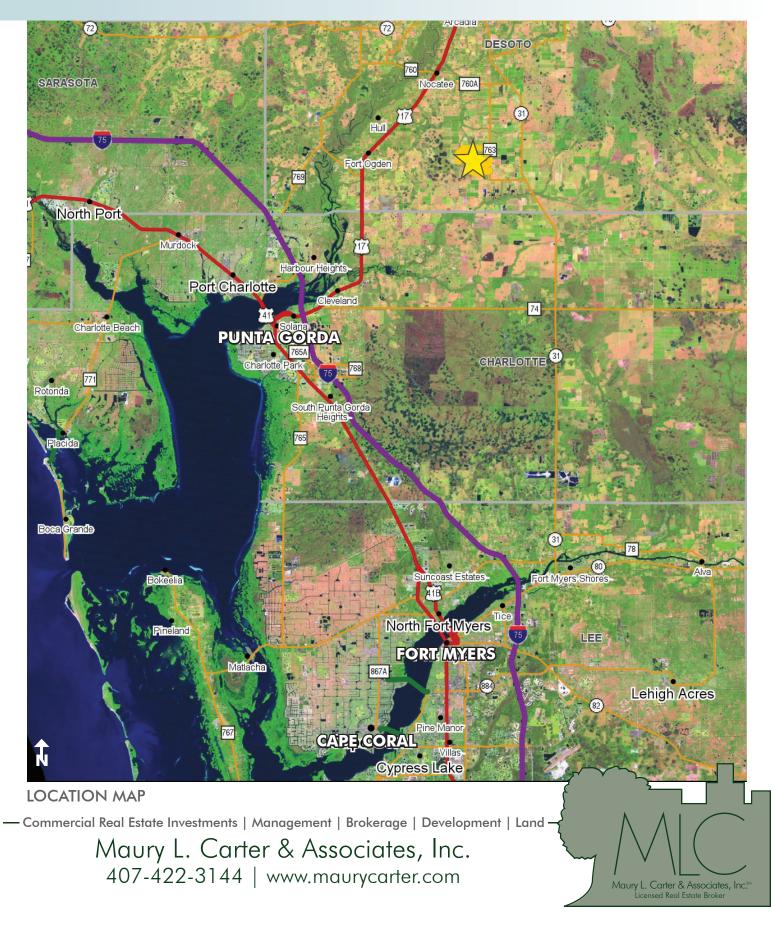

### LOCATION

Property located on Hog Bay Road (Cty Rd 763) and SE McClelland Drive in Arcadia, DeSoto County, Florida, 34266. Close proximity to Florida's west coast, Ft. Myers, Punta Gorda Airport and Sarasota.

Maury L. Carter & Associates, Inc. 407-422-3144 | www.maurycarter.com

1,387± acres (1,300± acres tillable) DeSoto County, FL

1,387± acres (1,300± acres tillable) DeSoto County, FL

**REGIONAL MAP** 

— Commercial Real Estate Investments | Management | Brokerage | Development | Land -