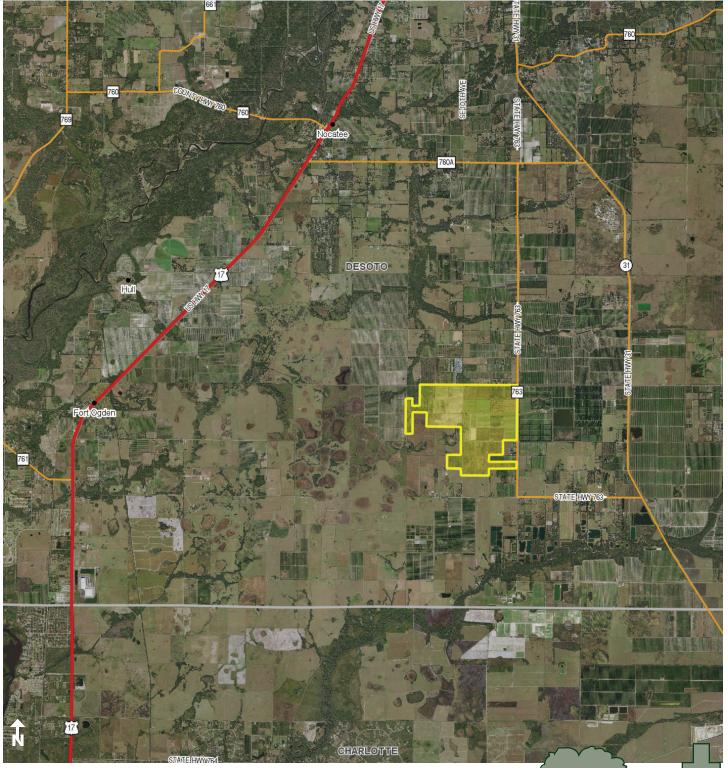

### LOCATION

Property located on Hog Bay Road (Cty Rd 763) and SE McClelland Drive in Arcadia, DeSoto County, Florida, 34266. Close proximity to Florida's west coast, Ft. Myers, Punta Gorda Airport and Sarasota.

#### ROAD FRONTAGE

 $1.25\pm$  miles on Hog Bay Road (Cty Rd 763)  $1.8\pm$  miles on SE McClelland Drive

#### DESCRIPTION

This property is  $1,387 \pm$  gross acres and  $1,300 \pm$  net acres of tillable land. Although formerly used for an organic citrus operation, this property has been used for the farming of alternative crops. This property can offer potential income streams from various uses: tomatoes, watermelons, citrus, cattle, hay, sod and many other varieties of row crops. Solar companies take notice! There is a high tension transmission line that runs the northern boundary of the property. Given the amount of usable acreage, the subject site would work nicely as a solar farm.