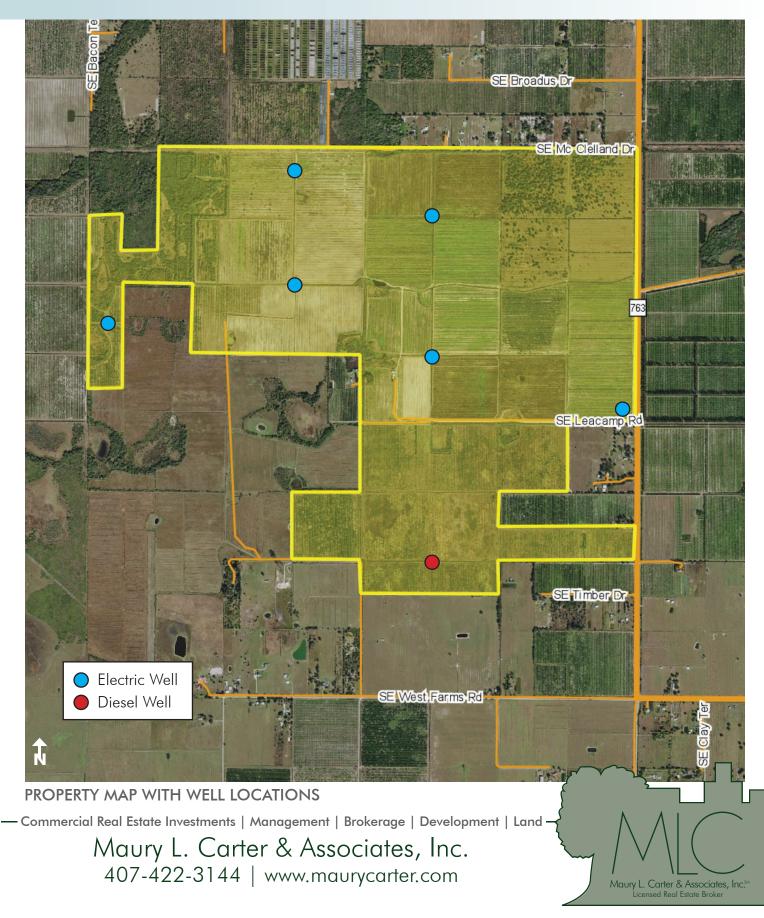

#### WELLS

7 total wells ranging in size from 6' - 10'' (fully permitted). 6 electric wells, 1 diesel well. *Please see attached well location map*.