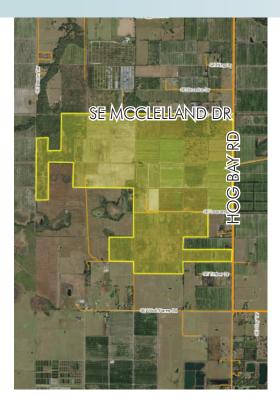

### LOCATION

Property located on Hog Bay Road (Cty Rd 763) and SE McClelland Drive in Arcadia, DeSoto County, Florida, 34266. Close proximity to Florida's west coast, Ft. Myers, Punta Gorda Airport and Sarasota.

#### ROAD FRONTAGE

 $1.25\pm$  miles on Hog Bay Road (Cty Rd 763)  $1.8\pm$  miles on SE McClelland Drive