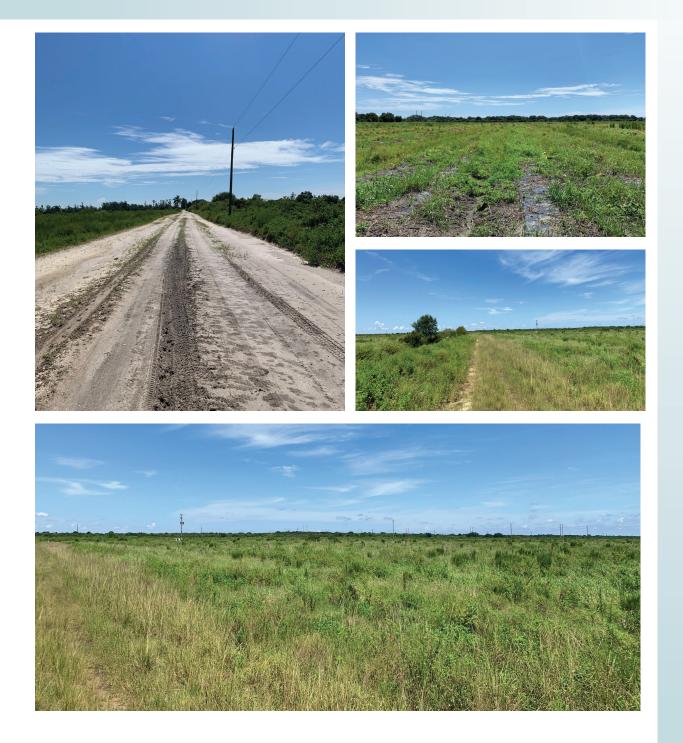

#### DESCRIPTION

This property is  $1,387 \pm$  gross acres and  $1,300 \pm$  net acres of tillable land. Although formerly used for an organic citrus operation, this property has been used for the farming of alternative crops. This property can offer potential income streams from various uses: tomatoes, watermelons, citrus, cattle, hay, sod and many other varieties of row crops. Solar companies take notice! There is a high tension transmission line that runs the northern boundary of the property. Given the amount of usable acreage, the subject site would work nicely as a solar farm.