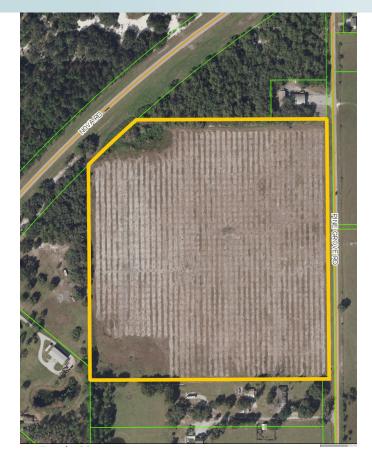

Osceola County, FL – Nova Road NE of the City of St. Cloud

SIZE 28± acres

#### ROAD FRONTAGE

Nearly 300' of frontage on Nova Road and approximately 1,170' on Pine Grove Road

Offering subject to errors, omission, prior sale or withdrawal without notice.

--- Commercial Real Estate Investments | Management | Brokerage | Development | Land -

Maury L. Carter & Associates, Inc.<sup>s.</sup> Licensed Real Estate Broker

407-422-3144 | www.maurycarter.com

28± acres Osceola County, FL

PROPERTY MAP

--- Commercial Real Estate Investments | Management | Brokerage | Development | Land -