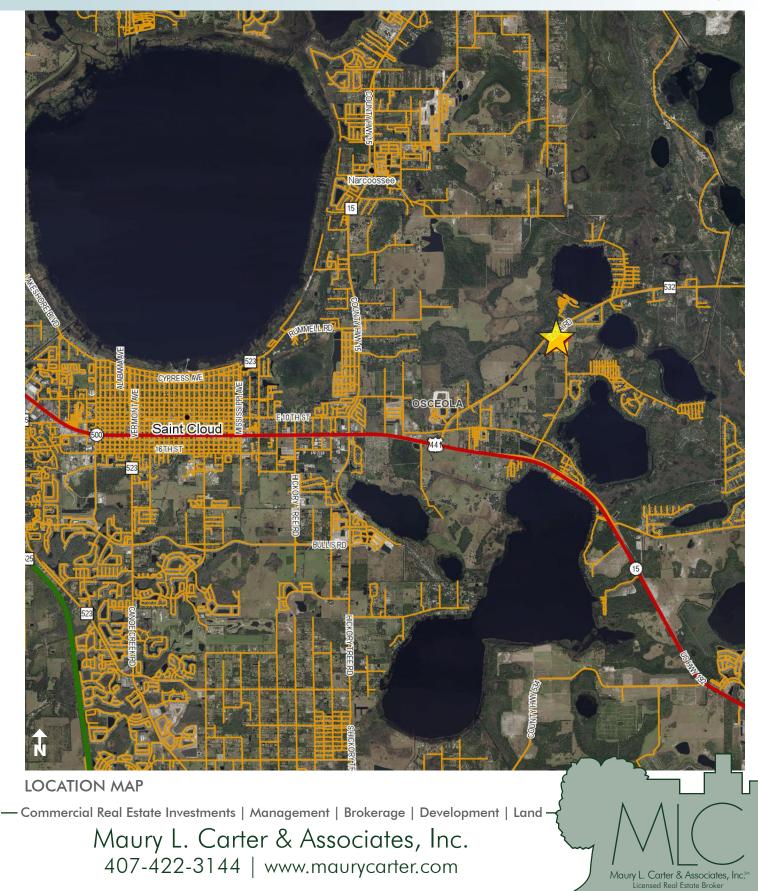

#### DESCRIPTION/LOCATION

BUILDERS AND DEVELOPERS TAKE NOTICE!!! This property is located in the heart of Osceola County's impressive and expansive growth corridor. Major single family residential and commercial developments are occurring in the immediate, as well as the regional, areas. This is a hot property for single family residential development. This property has historically been operated as a citrus grove, but is now ripe for single family residential developers to turn it into a beautiful new community.

Osceola County, FL – Nova Road NE of the City of St. Cloud

SIZE 28± acres