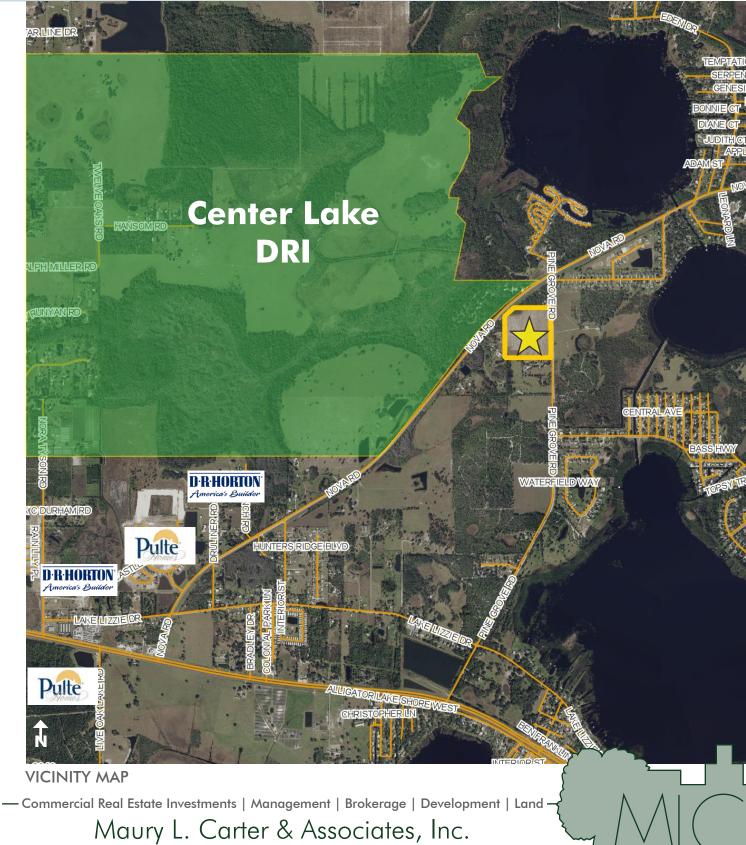

#### DESCRIPTION/LOCATION

BUILDERS AND DEVELOPERS TAKE NOTICE!!! This property is located in the heart of Osceola County's impressive and expansive growth corridor. Major single family residential and commercial developments are occurring in the immediate, as well as the regional, areas. This is a hot property for single family residential development. This property has historically been operated as a citrus grove, but is now ripe for single family residential developers to turn it into a beautiful new community.

Osceola County, FL – Nova Road NE of the City of St. Cloud

SIZE 28± acres