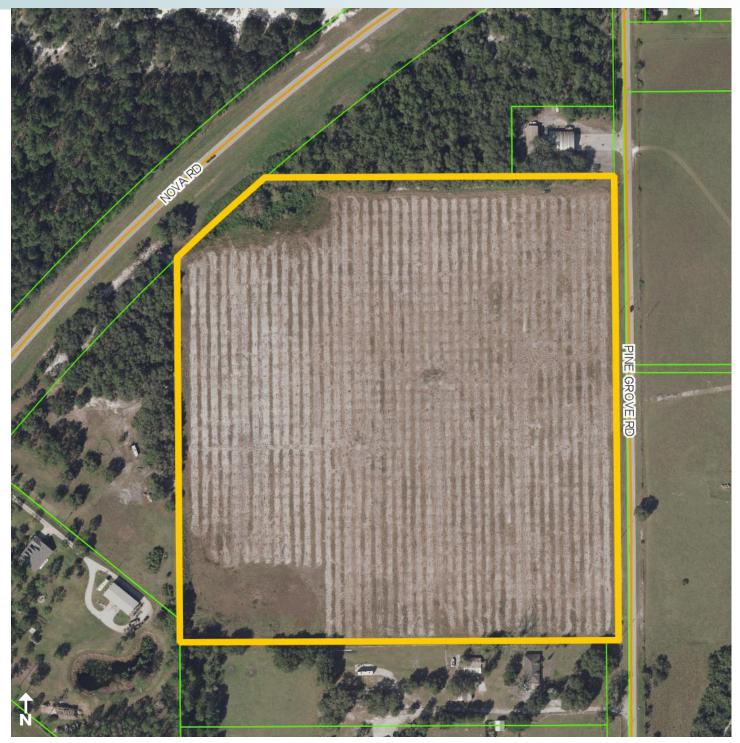

Osceola County, FL – Nova Road NE of the City of St. Cloud

SIZE 28± acres

#### ROAD FRONTAGE

Nearly 300' of frontage on Nova Road and approximately 1,170' on Pine Grove Road

Offering subject to errors, omission, prior sale or withdrawal without notice.

--- Commercial Real Estate Investments | Management | Brokerage | Development | Land -

Maury L. Carter & Associates, Inc.<sup>s.</sup> Licensed Real Estate Broker

407-422-3144 | www.maurycarter.com

28± acres Osceola County, FL

PROPERTY MAP

--- Commercial Real Estate Investments | Management | Brokerage | Development | Land -