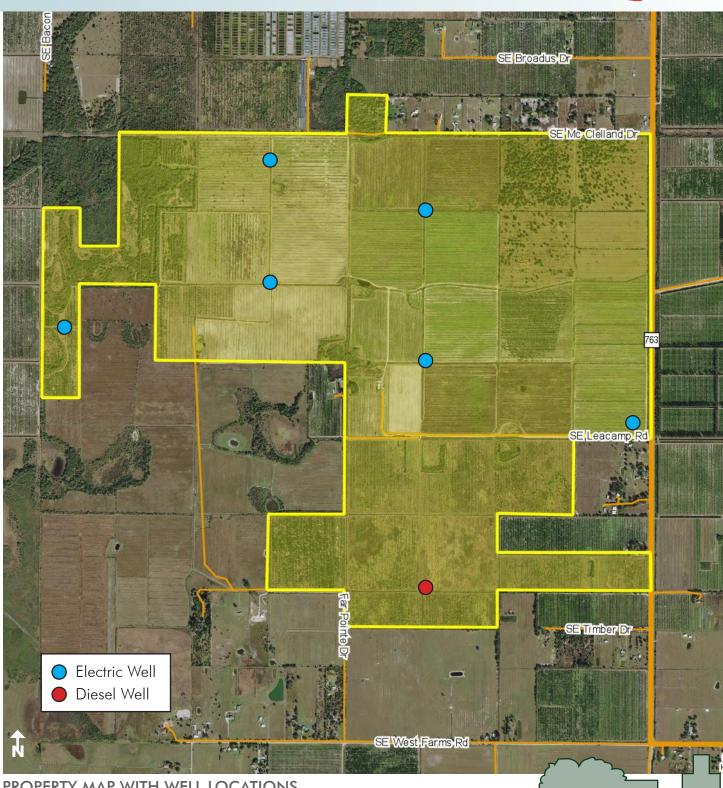

#### **WELLS**

7 total wells ranging in size from 6' - 10" (fully permitted). 6 electric wells, 1 diesel well. *Please see attached well location map*.

— Commercial Real Estate Investments | Management | Brokerage | Development | Land -

 $1,387 \pm$  acres ( $1,300 \pm$  acres tillable) DeSoto County, FL

PROPERTY MAP WITH WELL LOCATIONS

— Commercial Real Estate Investments | Management | Brokerage | Development | Land -