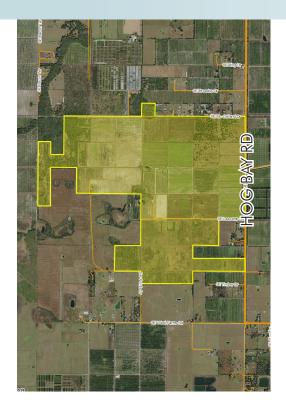

— Commercial Real Estate Investments | Management | Brokerage | Development | Land -

 $1,387 \pm$  acres ( $1,300 \pm$  acres tillable) DeSoto County, FL

PROPERTY MAP WITH WELL LOCATIONS

— Commercial Real Estate Investments | Management | Brokerage | Development | Land -