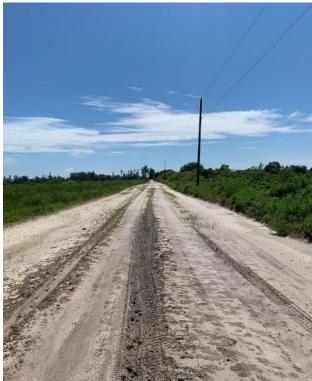

#### **ROAD FRONTAGE**

1.25± miles on Hog Bay Road (Cty Rd 763) 1.8± miles on SE McClelland Drive

#### DESCRIPTION

This property is 1,387 ± gross acres and 1,300 ± net acres of tillable land. Although formerly used for an organic citrus operation, this property has been used for the farming of alternative crops. This property can offer potential income streams from various uses: tomatoes, watermelons, citrus, cattle, hay, sod and many other varieties of row crops. Solar companies take notice! There is a high tension transmission line that runs the northern boundary of the property. Given the amount of usable acreage, the subject site would work nicely as a solar farm.