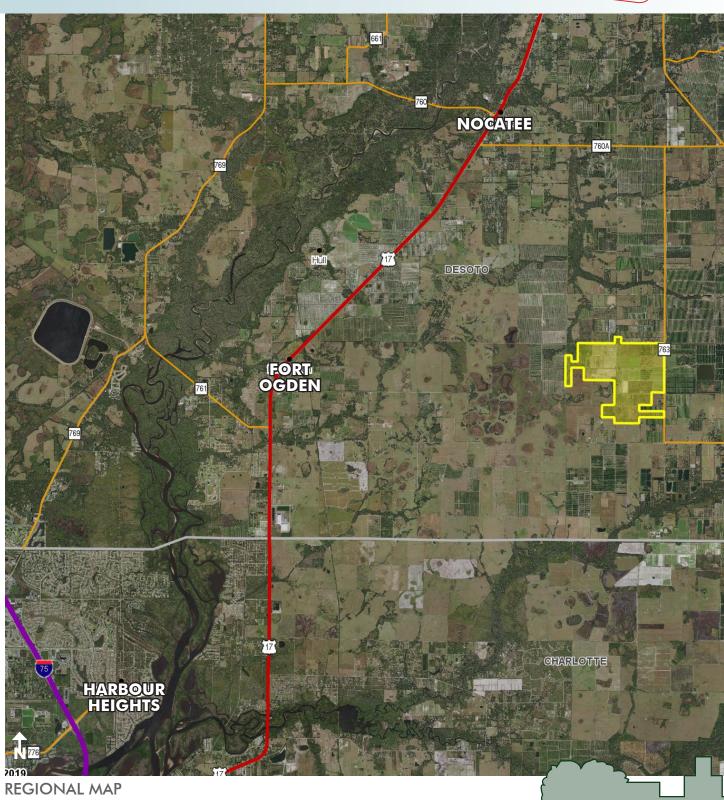

#### LOCATION

Property located on Hog Bay Road (Cty Rd 763) and SE McClelland Drive in Arcadia, DeSoto County, Florida, 34266. Close proximity to Florida's west coast, Ft. Myers, Punta Gorda Airport and Sarasota.