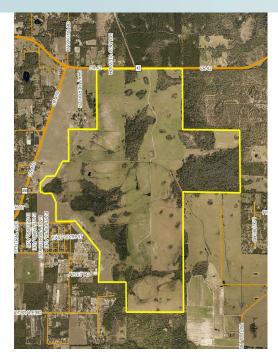

Maury L. Carter & Associates, Inc. St. Licensed Real Estate Broker

Commercial Real Estate Investments | Management | Brokerage | Development | Land

1,241± acres Lake County, FL

**LOCATION MAP** 

1,241± acres Lake County, FL