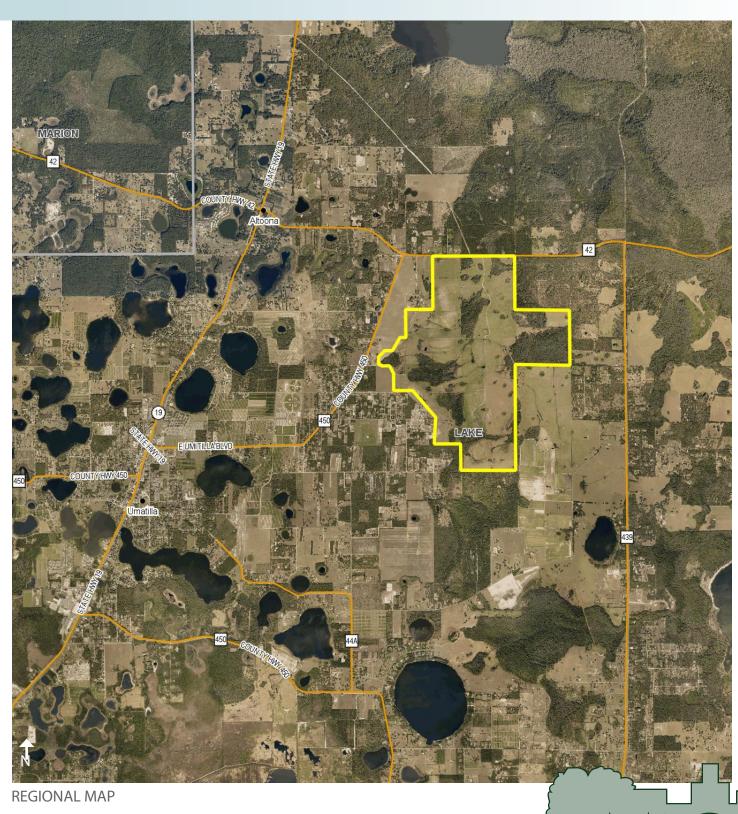

Maury L. Carter & Associates, Inc. St. Licensed Real Estate Broker

Commercial Real Estate Investments | Management | Brokerage | Development | Land

1,241± acres Lake County, FL

**LOCATION MAP** 

1,241± acres Lake County, FL