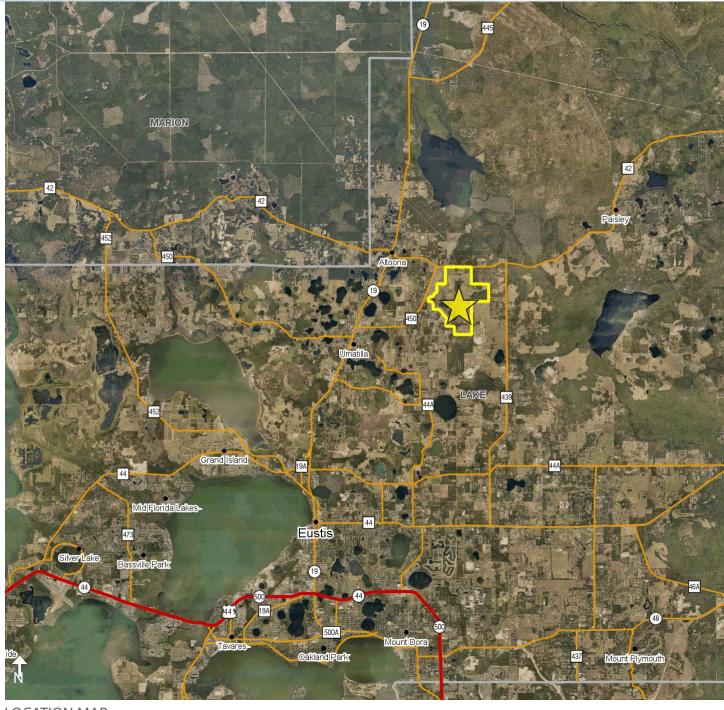

Maury L. Carter & Associates, Inc. St. Licensed Real Estate Broker

Commercial Real Estate Investments | Management | Brokerage | Development | Land

1,241± acres Lake County, FL

**LOCATION MAP** 

1,241± acres Lake County, FL