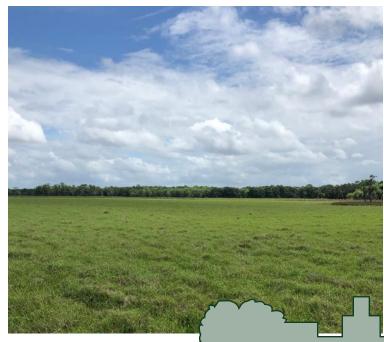

### **DESCRIPTION/LOCATION**

This property offers the comforts of the country with proximity to major cities. Springwater Ranch is located roughly an hour northwest of Downtown Orlando and is just a short twenty minute drive north of Mount Dora, FL. The ranch is mostly improved pasture and boasts gorgeous elevation changes throughout the property. This property is a working cattle ranch but would double nicely as a sod operation.

## SIZE

1,241± Acres