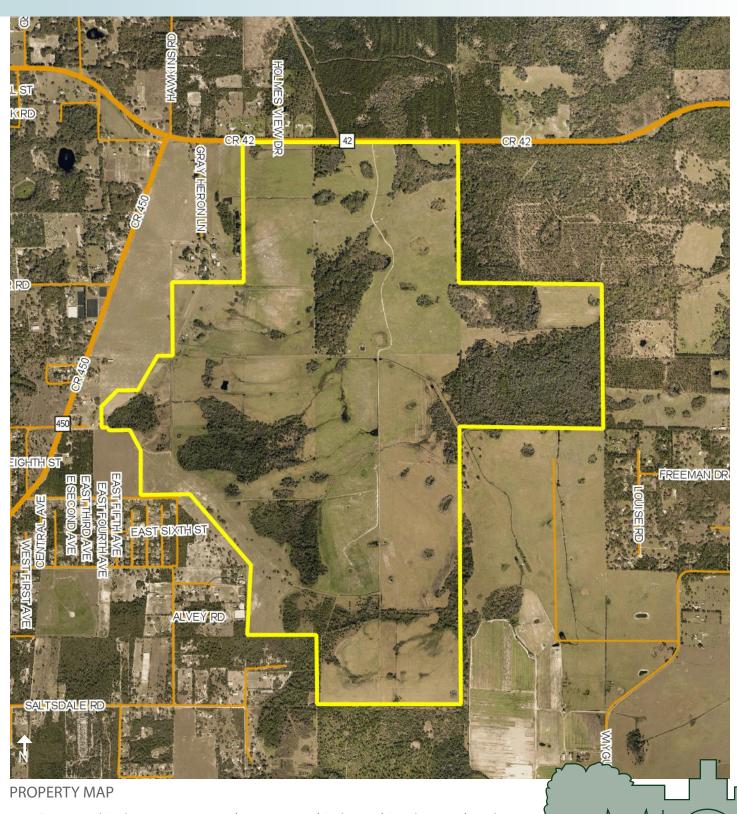

Maury L. Carter & Associates, Inc. 5th Licensed Real Estate Broker

Commercial Real Estate Investments | Management | Brokerage | Development | Land

1,241± acres Lake County, FL

Maury L. Carter & Associates, Inc. 5th Licensed Real Estate Broker