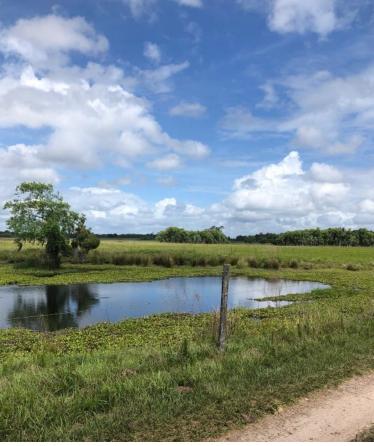

### **DESCRIPTION/LOCATION**

This property offers the comforts of the country with proximity to major cities. Springwater Ranch is located roughly an hour northwest of Downtown Orlando and is just a short twenty minute drive north of Mount Dora, FL. The ranch is mostly improved pasture and boasts gorgeous elevation changes throughout the property. This property is a working cattle ranch but would double nicely as a sod operation.

## SIZE

1,241± Acres