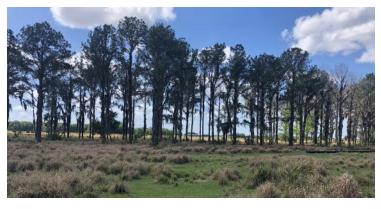

### **DESCRIPTION**

District Line Ranch offers world class recreation and hobby farming opportunities. This property is located on previously mined phosphate land. Once the phosphate mining was completed, beautiful man made lakes were left in place to enjoy world class fresh water fishing, water sports, boating and other water activities. There is nearly 2.7 miles of lake frontage on this 128± acres. This property is also currently used for cattle ranching and would be ideal for a hobby farmer or ranching use.