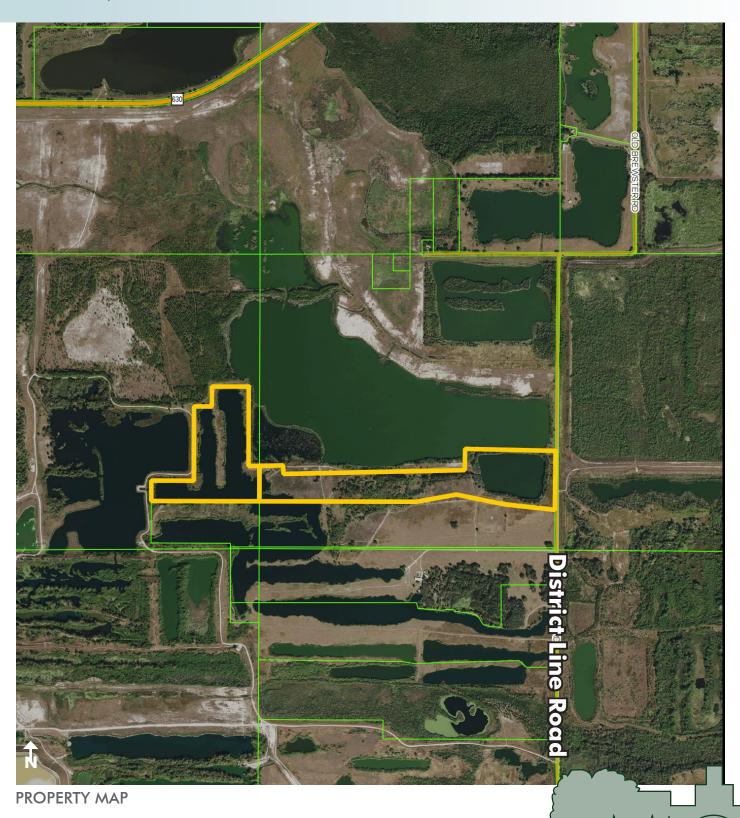

128± acres Polk, County, FL

LAND

### **DESCRIPTION**

District Line Ranch offers world class recreation and hobby farming opportunities. This property is located on previously mined phosphate land. Once the phosphate mining was completed, beautiful man made lakes were left in place to enjoy world class fresh water fishing, water sports, boating and other water activities. There is nearly 2.7 miles of lake frontage on this 128± acres. This property is also currently used for cattle ranching and would be ideal for a hobby farmer or ranching use.

### **LOCATION**

Located in Polk County on District Line Road.

#### PARCEL IDs

243204000000012020 243203000000021020

— Commercial Real Estate Investments | Management | Brokerage | Development | Land -

128± acres Polk, County, FL

— Commercial Real Estate Investments | Management | Brokerage | Development | Land –