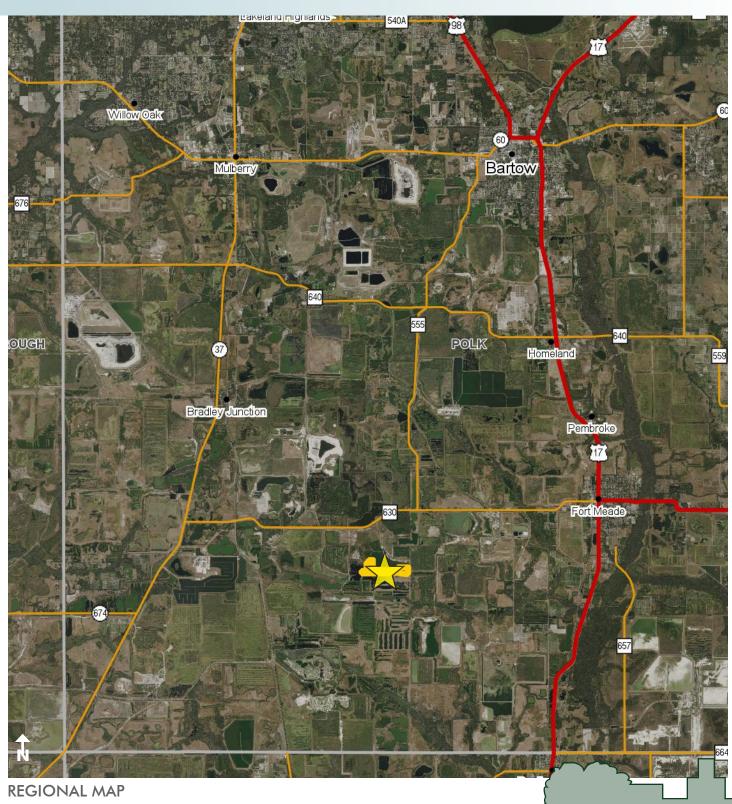

farmer or ranching use.

### **LOCATION**

Located in Polk County on District Line Road.

#### SIZE

128± Acres



NOW: \$320,000 or \$2,5000/acre WAS: \$448,000 or \$3,500/acre

### ZONING

Agricultural/Residential - 1 unit/5 acres

#### **Utilities**

None - Septic and Well to be installed

#### PARCEL IDs

243204000000012020 243203000000021020





— Commercial Real Estate Investments | Management | Brokerage | Development | Land -



128± acres Polk, County, FL













— Commercial Real Estate Investments | Management | Brokerage | Development | Land –



128± acres Polk, County, FL



Maury L. Carter & Associates, Inc.<sup>5,6</sup> Licensed Real Estate Broker



— Commercial Real Estate Investments | Management | Brokerage | Development | Land -

128± acres Polk, County, FL





— Commercial Real Estate Investments | Management | Brokerage | Development | Land -



128± acres Polk, County, FL





LOCATION MAP