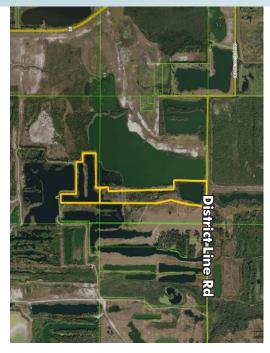

### **LOCATION**

Located in Polk County on District Line Road.

— Commercial Real Estate Investments | Management | Brokerage | Development | Land -

128± acres Polk, County, FL

LOCATION MAP