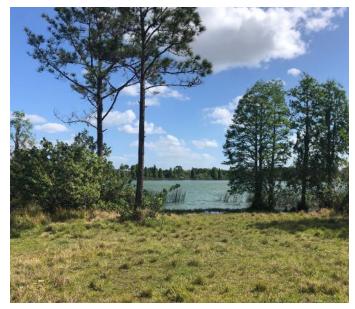

### **DESCRIPTION**

District Line Ranch offers world class recreation and hobby farming opportunities. This property is located on previously mined phosphate land. Once the phosphate mining was completed, beautiful man made lakes were left in place to enjoy world class fresh water fishing, water sports, boating and other water activities. There is nearly 2.7 miles of lake frontage on this 128± acres. This property is also currently used for cattle ranching and would be ideal for a hobby farmer or ranching use.