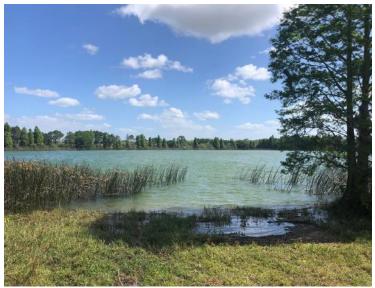

### **DESCRIPTION**

District Line Ranch offers world class recreation and hobby farming opportunities. This property is located on previously mined phosphate land. Once the phosphate mining was completed, beautiful man made lakes were left in place to enjoy world class fresh water fishing, water sports, boating and other water activities. There is nearly 2.7 miles of lake frontage on this 128± acres. This property is also currently used for cattle ranching and would be ideal for a hobby farmer or ranching use.