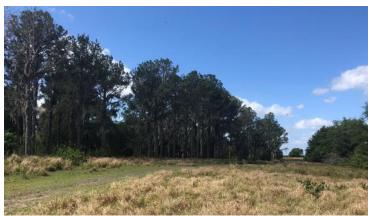

### **DESCRIPTION**

District Line Ranch offers world class recreation and hobby farming opportunities. This property is located on previously mined phosphate land. Once the phosphate mining was completed, beautiful man made lakes were left in place to enjoy world class fresh water fishing, water sports, boating and other water activities. There is nearly 2.7 miles of lake frontage on this 128± acres. This property is also currently used for cattle ranching and would be ideal for a hobby farmer or ranching use.