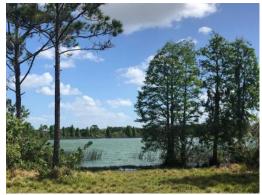

### **DESCRIPTION**

District Line Ranch offers world class recreation and hobby farming opportunities. This property is located on previously mined phosphate land. Once the phosphate mining was completed, beautiful man made lakes were left in place to enjoy world class fresh water fishing, water sports, boating and other water activities. There is nearly 2.7 miles of lake frontage on this 128± acres. This property is also currently used for cattle ranching and would be ideal for a hobby farmer or ranching use.