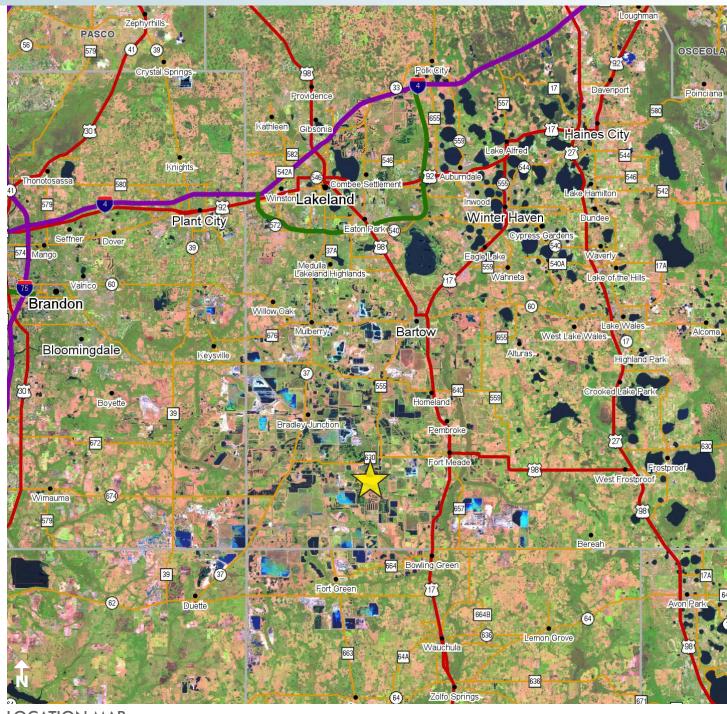

### **LOCATION**

Located in Polk County on District Line Road.

— Commercial Real Estate Investments | Management | Brokerage | Development | Land -

128± acres Polk, County, FL

LOCATION MAP